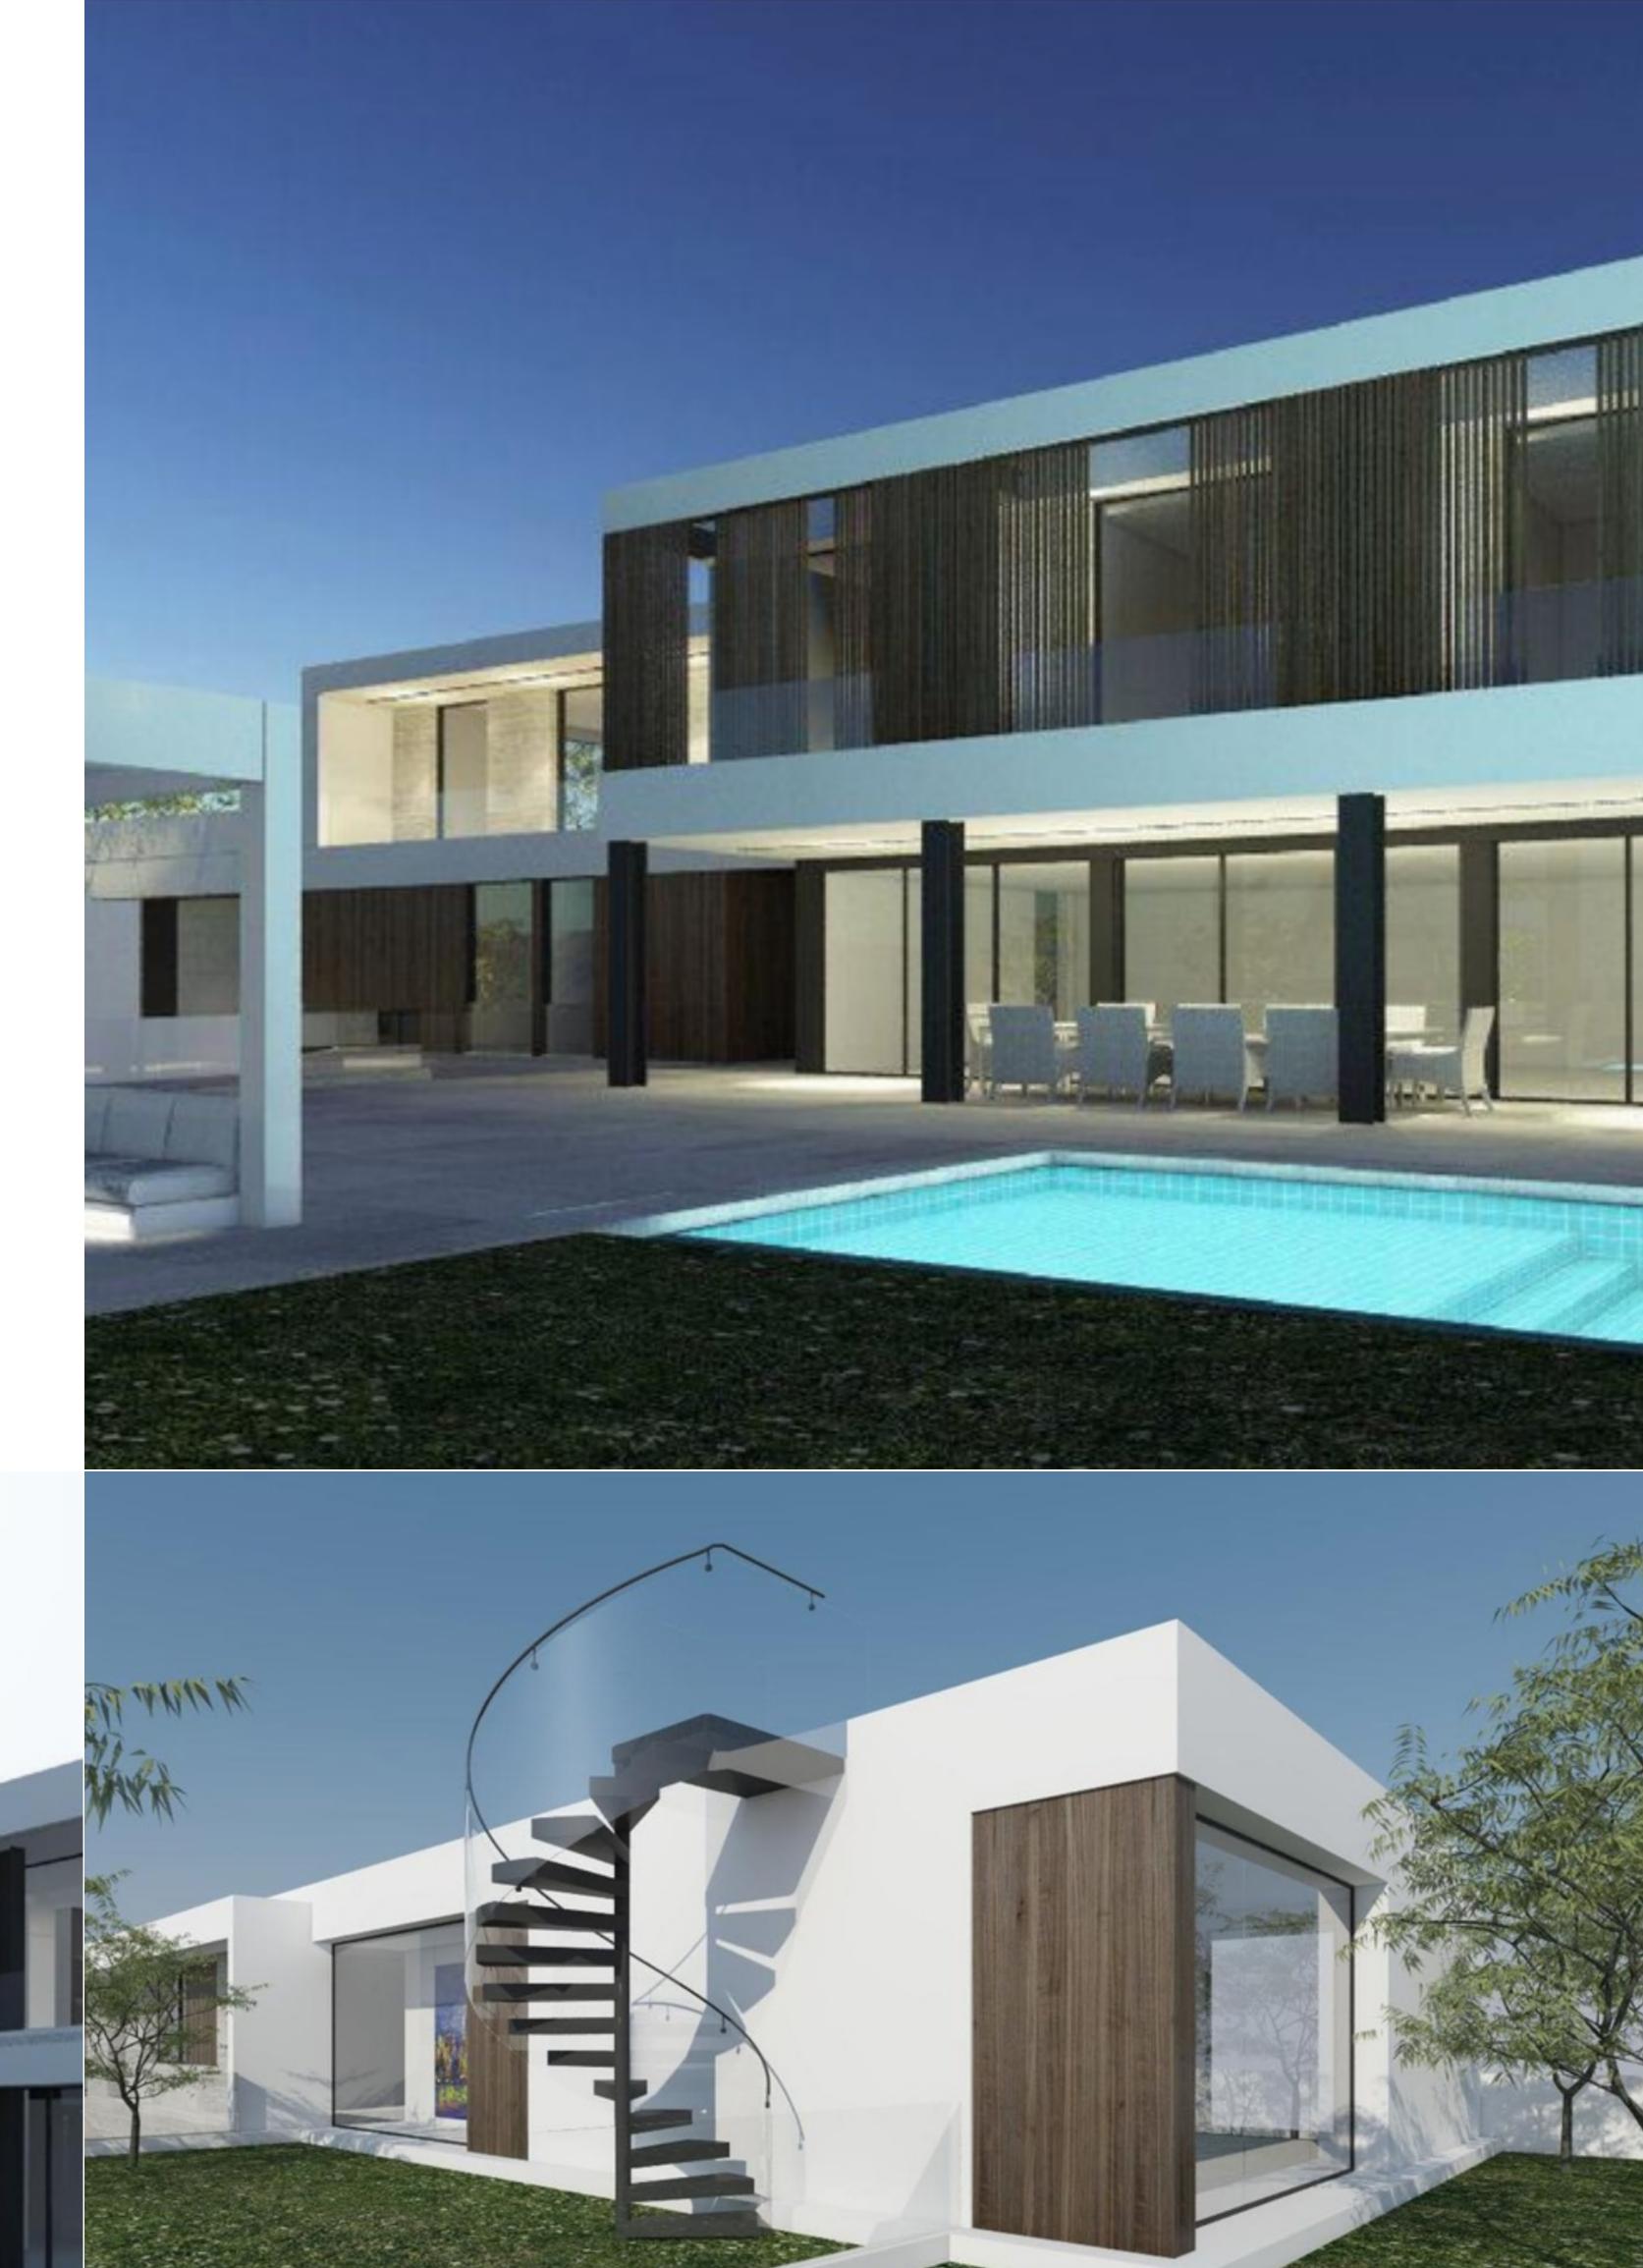

## PRICE ON REQUEST

Built on the highest part of Madliena and enjoying uninterrupted open sea and country views. The villa is being sold in shell, currently under construction and is set on approximately 2,317 sqm of land. Accommodation comprises of a large welcoming hall, kitchen/dining, a pantry, guest toilet, sitting room, living room, office and a bedroom with its independent en suite shower room (which is ideal for a nanny or housekeeper), a nice large swimming pool, deck area and large garden with ample space to entertain. On the top floor one finds 6 bedrooms (all with en suite showers) study, guest toilet and guest apartment. Complimenting this Luxury property is an indoor pool, squash court, gym, sauna, games room and 2 bathrooms which are located in the basement with a passenger lift that serves all levels and