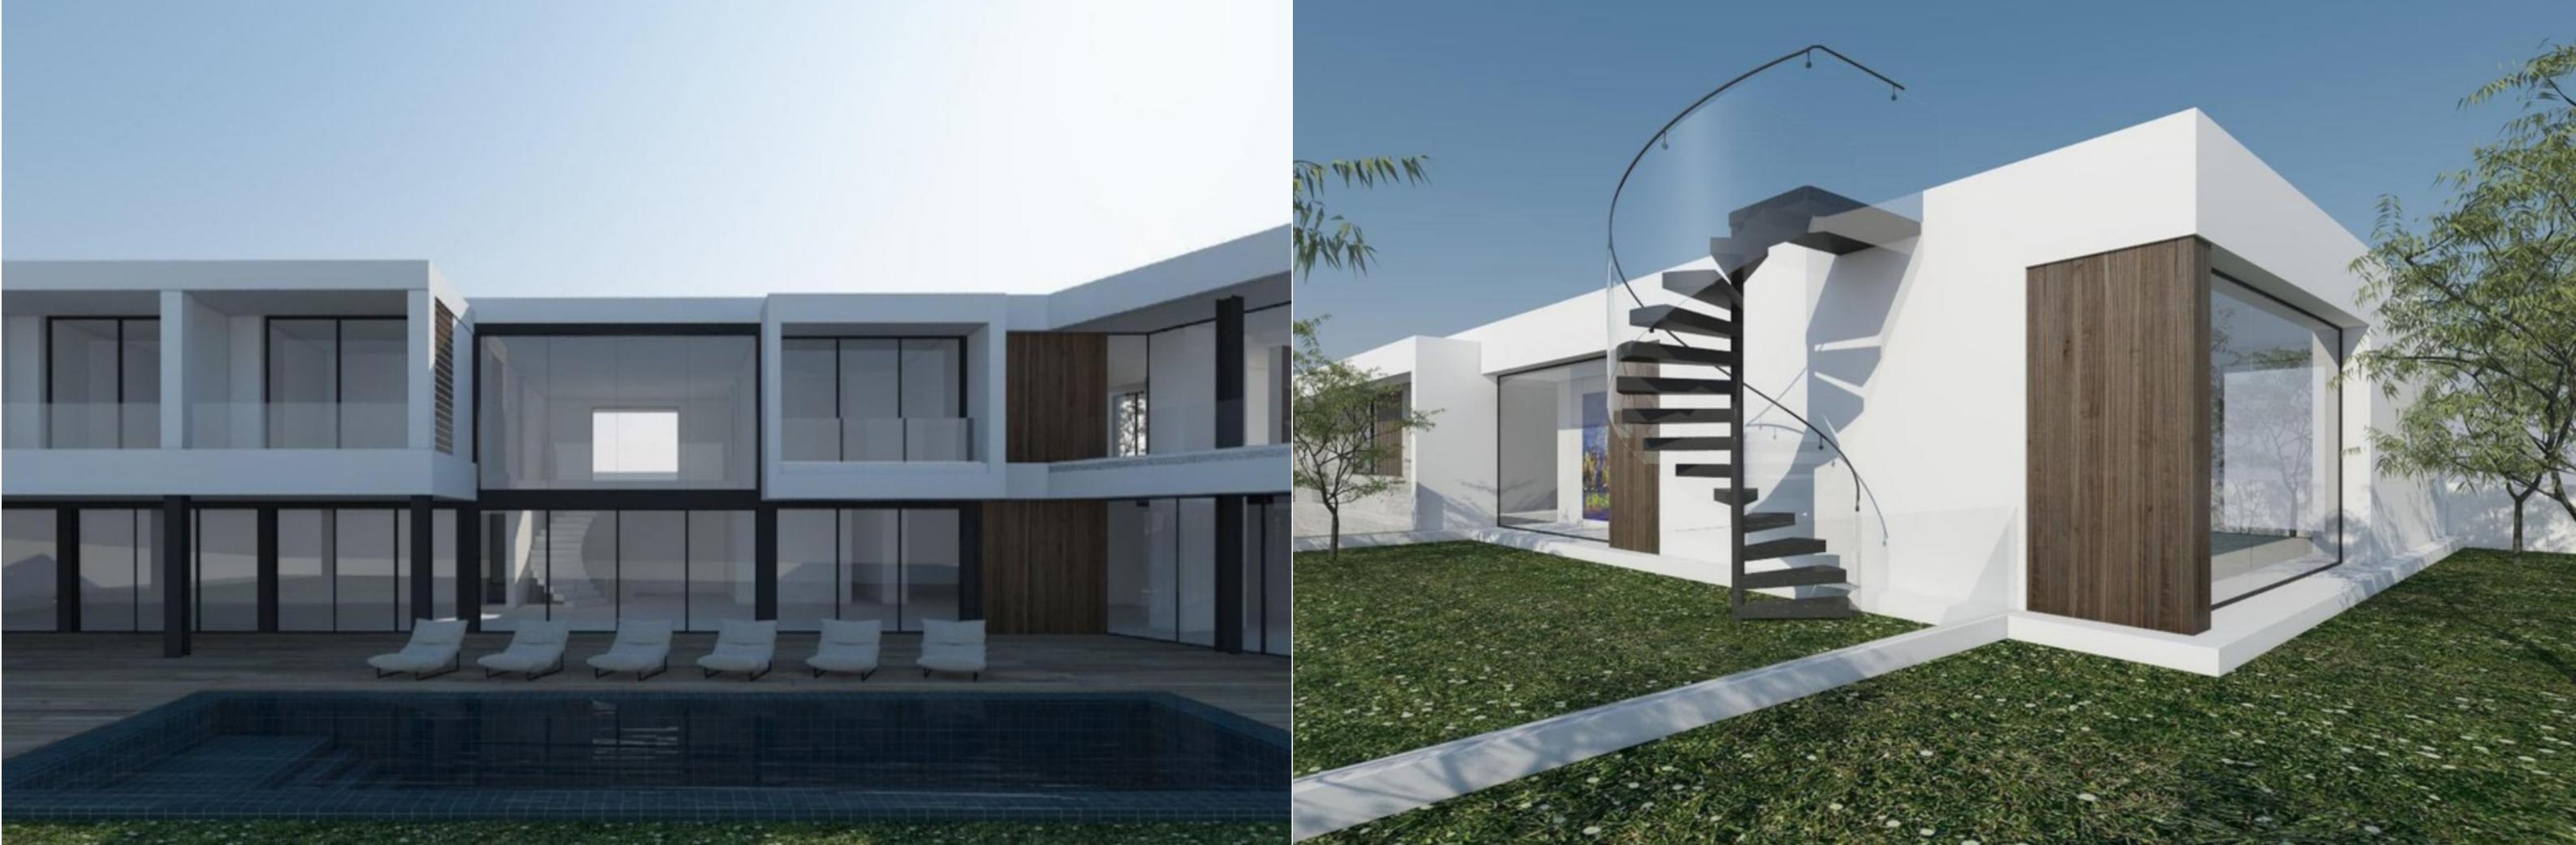

## PRICE ON REQUEST

Built on the highest part of Madliena and enjoying uninterrupted open sea and country views. The villa is being sold in shell, currently under construction and is set on approximately 2,317 sqm of land. Accommodation comprises of a large welcoming hall, kitchen/dining, a pantry, guest toilet, sitting room, living room, office and a bedroom with its independent en suite shower room (which is ideal for a nanny or housekeeper), a nice large swimming pool, deck area and large garden with ample space to entertain. On the top floor one finds 6 bedrooms (all with en suite showers) study, guest toilet and guest apartment. Complimenting this Luxury property is an indoor pool, squash court, gym, sauna, games room and 2 bathrooms which are located in the basement with a passenger lift that serves all levels and