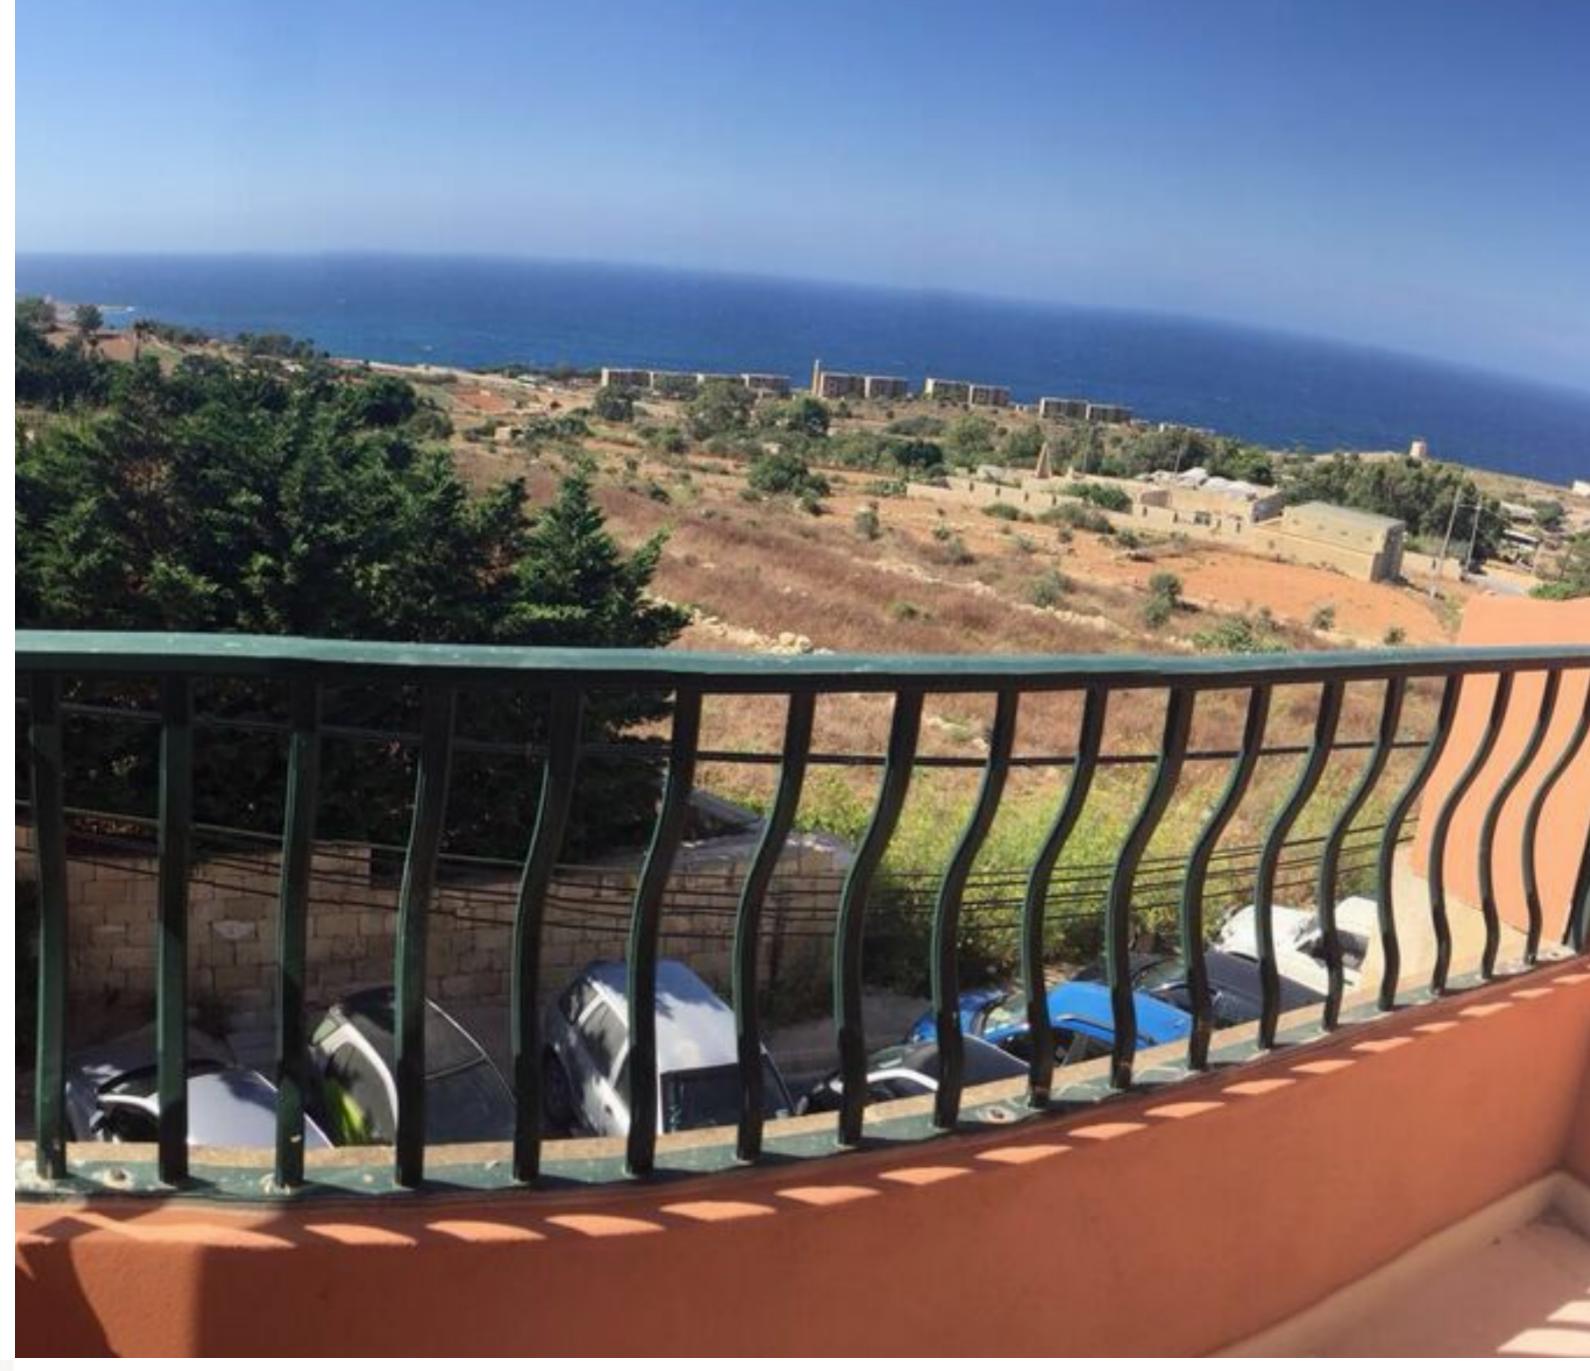

## MADLIENA, FINISHED PENTHOUSE

€ 2,000 Monthly

REF NO: 001763

3 Bedrooms

2 Bathrooms

2 Car Spaces

A spacious unfurnished DUPLEX PENTHOUSE situated in a most elite residential area, offering breath-taking open country side views and sea views beyond from its large terraces. Spacious accommodation comprises an open plan kitchen / living / dining area, 3 bedrooms (main with en suite bathroom) and main bathroom. Complementing this property is a 2 car garage.