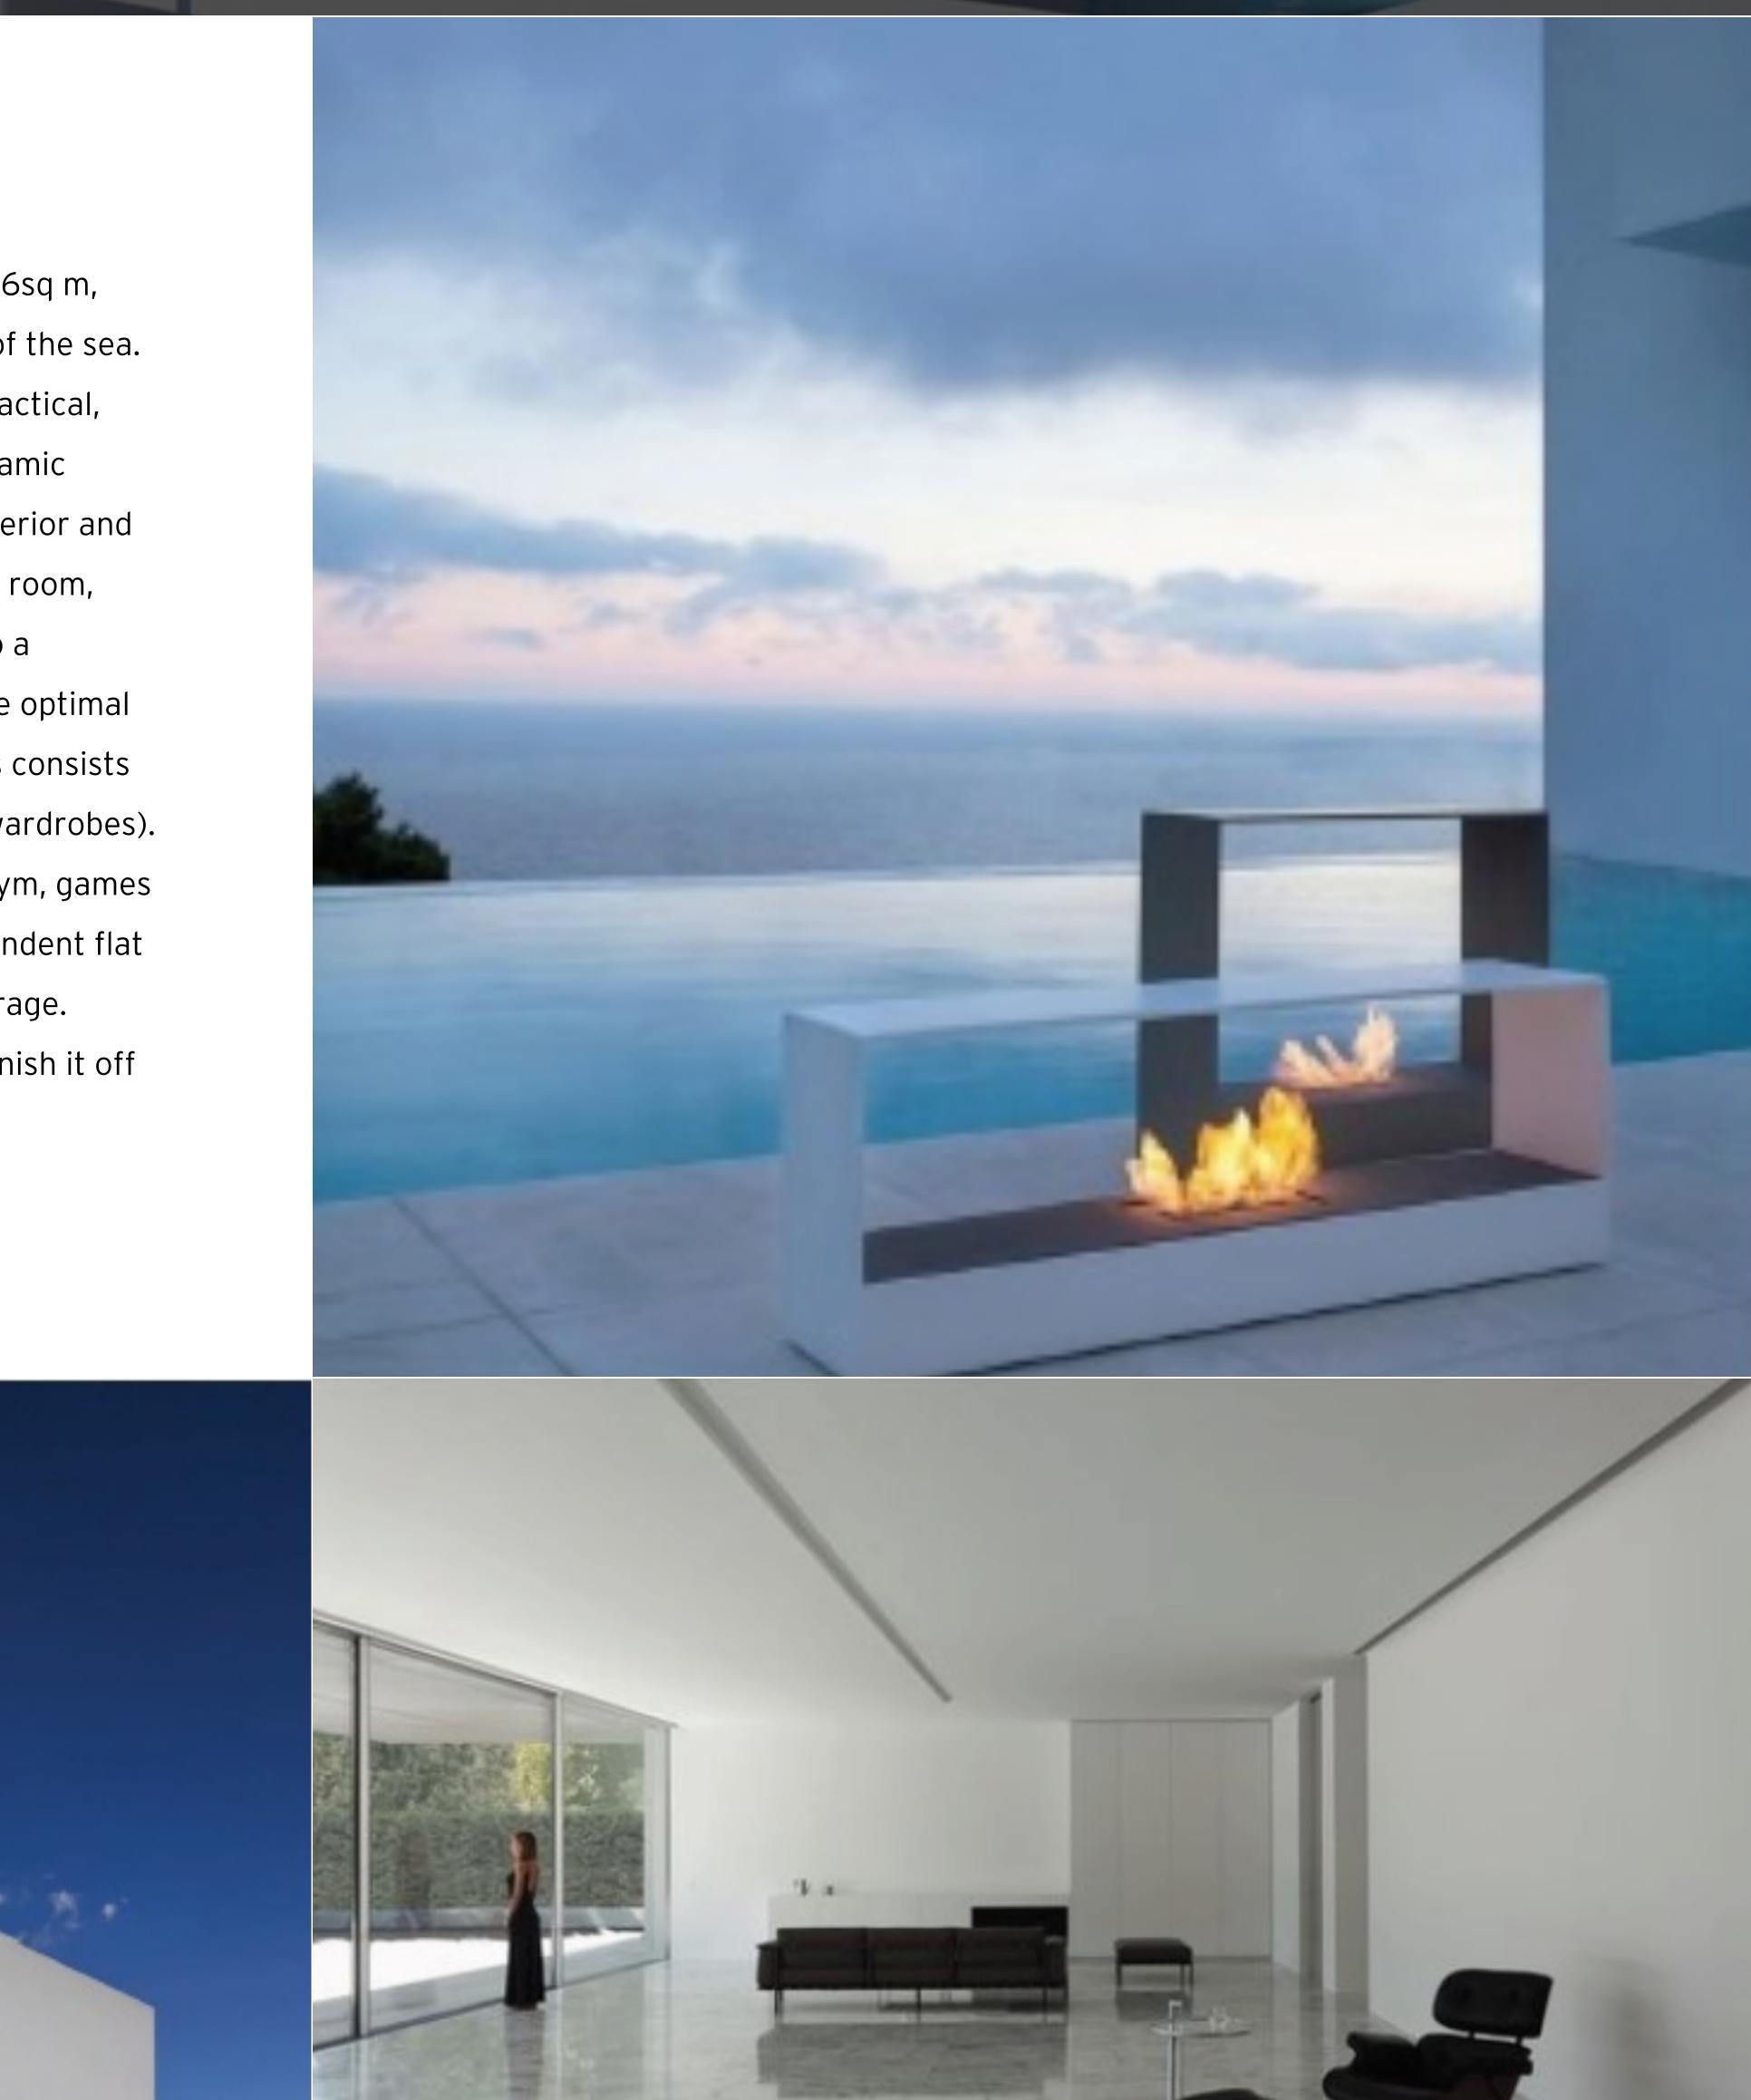

## € 3,600,000

🔁 2 Car Spaces

다 Area (sq mtrs): 500.00

A rare opportunity to acquire a DETACHED VILLA built on circa 906sq m, situated in this elite residential area enjoying breath taking views of the sea. This unique contemporary designed high end residence offers a practical, modern luxurious living, flooded with natural light, while the panoramic windows and large apertures introduce a free flow between the interior and exterior. Accommodation layout comprises a formal lounge, dining room, cloakroom, guest toilet, a kitchen/breakfast area which opens onto a beautiful terrace with outdoor infinity swimming pool favouring the optimal views offered by its elevated position of the site. Sleeping quarters consists of 3 bedrooms (all with their own bathroom en suites and walk in wardrobes). Complementing this amazing property is an indoor pool and spa, gym, games room and an entertainment area. There is also space for an independent flat let ideal for guests or a live-in housekeeper, and a 2 car lock up garage.

Property will be sold in shell form stage, giving one the option to finish it off to ones standards.