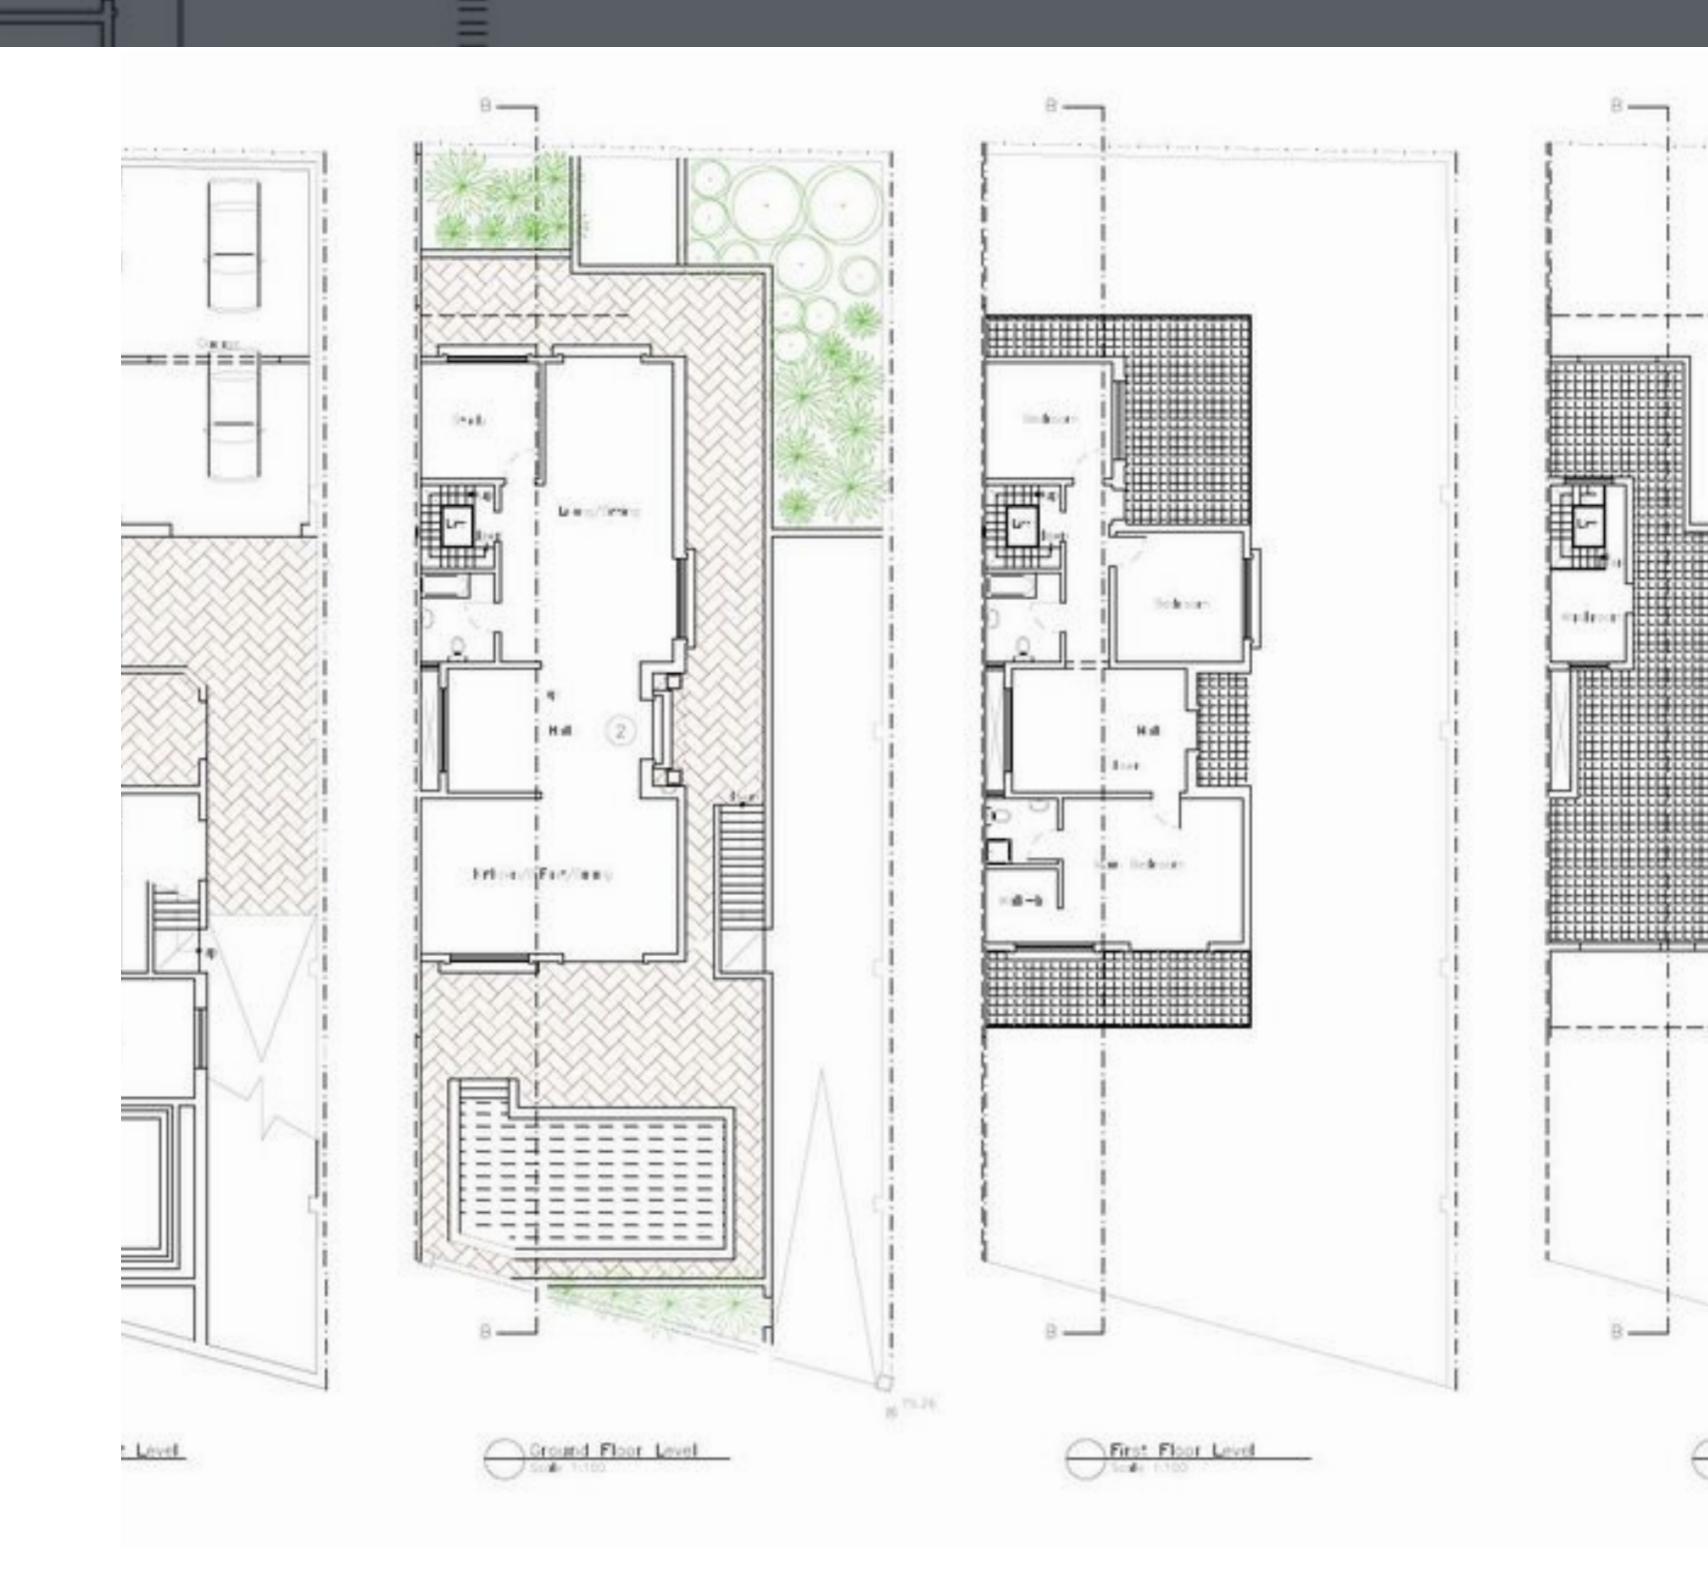

## € 2,650,000

General Seathrooms

🖨 4 Car Spaces

다 Area (sq mtrs): 515.00

Brand new semi-detached VILLA situated in an elite residential area. This property is set on a plot measuring 515 sq/mtrs approx., being offered in advanced shell form. Property enjoys country and sea views and the layout comprises a spacious welcoming entrance hall, study, combined sitting/dining which opens onto a spacious backyard, guest bathroom, open plan kitchen/living/breakfast area leading onto the front terrace and pool area with stunning sea views. At the upper floor one finds 3 double bedrooms (2 of which with en-suite bathrooms) and main bathroom. A full basement is found under all the property which can be turned into an independent flat let, gym, games room and garage. An exceptional property in the best luxury location on the Maltese islands which must be viewed to be appreciated.