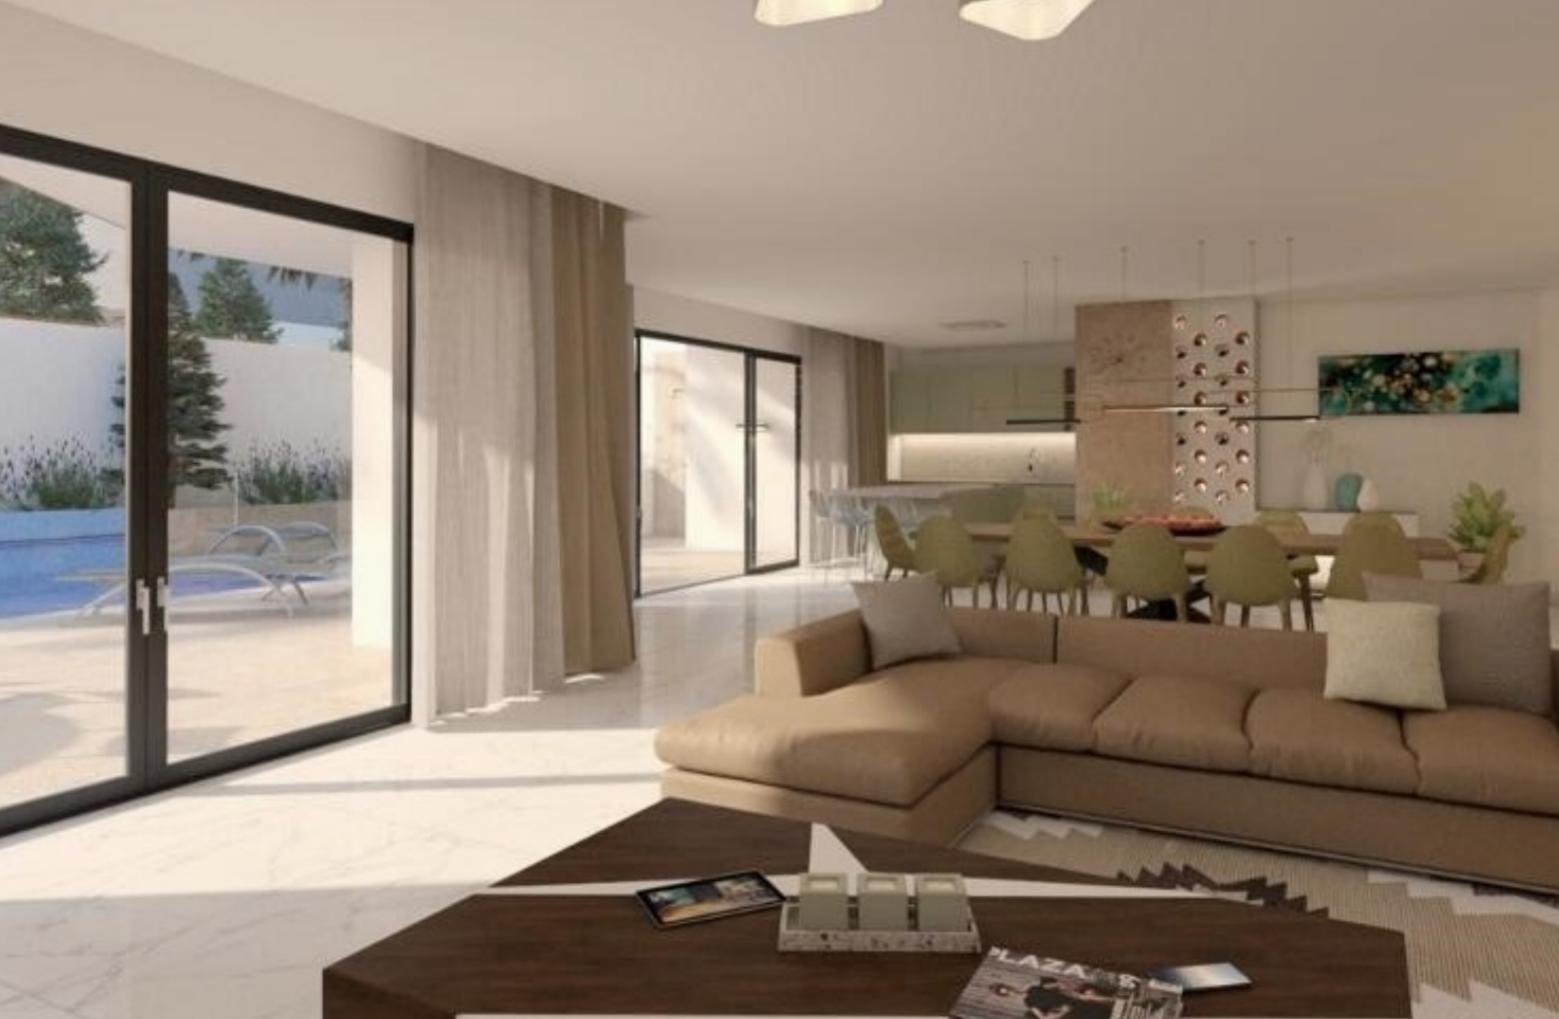

## MADLIENA, SHELL FORM SEMI-DETACHED VILLA

€ 1,950,000

REF NO: 005976

3 Bedrooms

5 Bathrooms

3 Car Spaces

4 Area (sq mtrs): 500.00

New on the market this semi-detached villa to be built in shell form located in one of the most elite residential areas. Spacious layout will consist of a semi basement garage, flat let, games room, washing area, and bathroom, massive open plan kitchen/living/dining overlooking the garden and swimming pool, study, bathroom, utility room and lift. The first floor level will compromise 3 double bedrooms, all with en-suite facilities and walk-in closets and terrace. The top floor will consist of a large living/gym with outdoor pool enjoying views. Option to have this property finished.