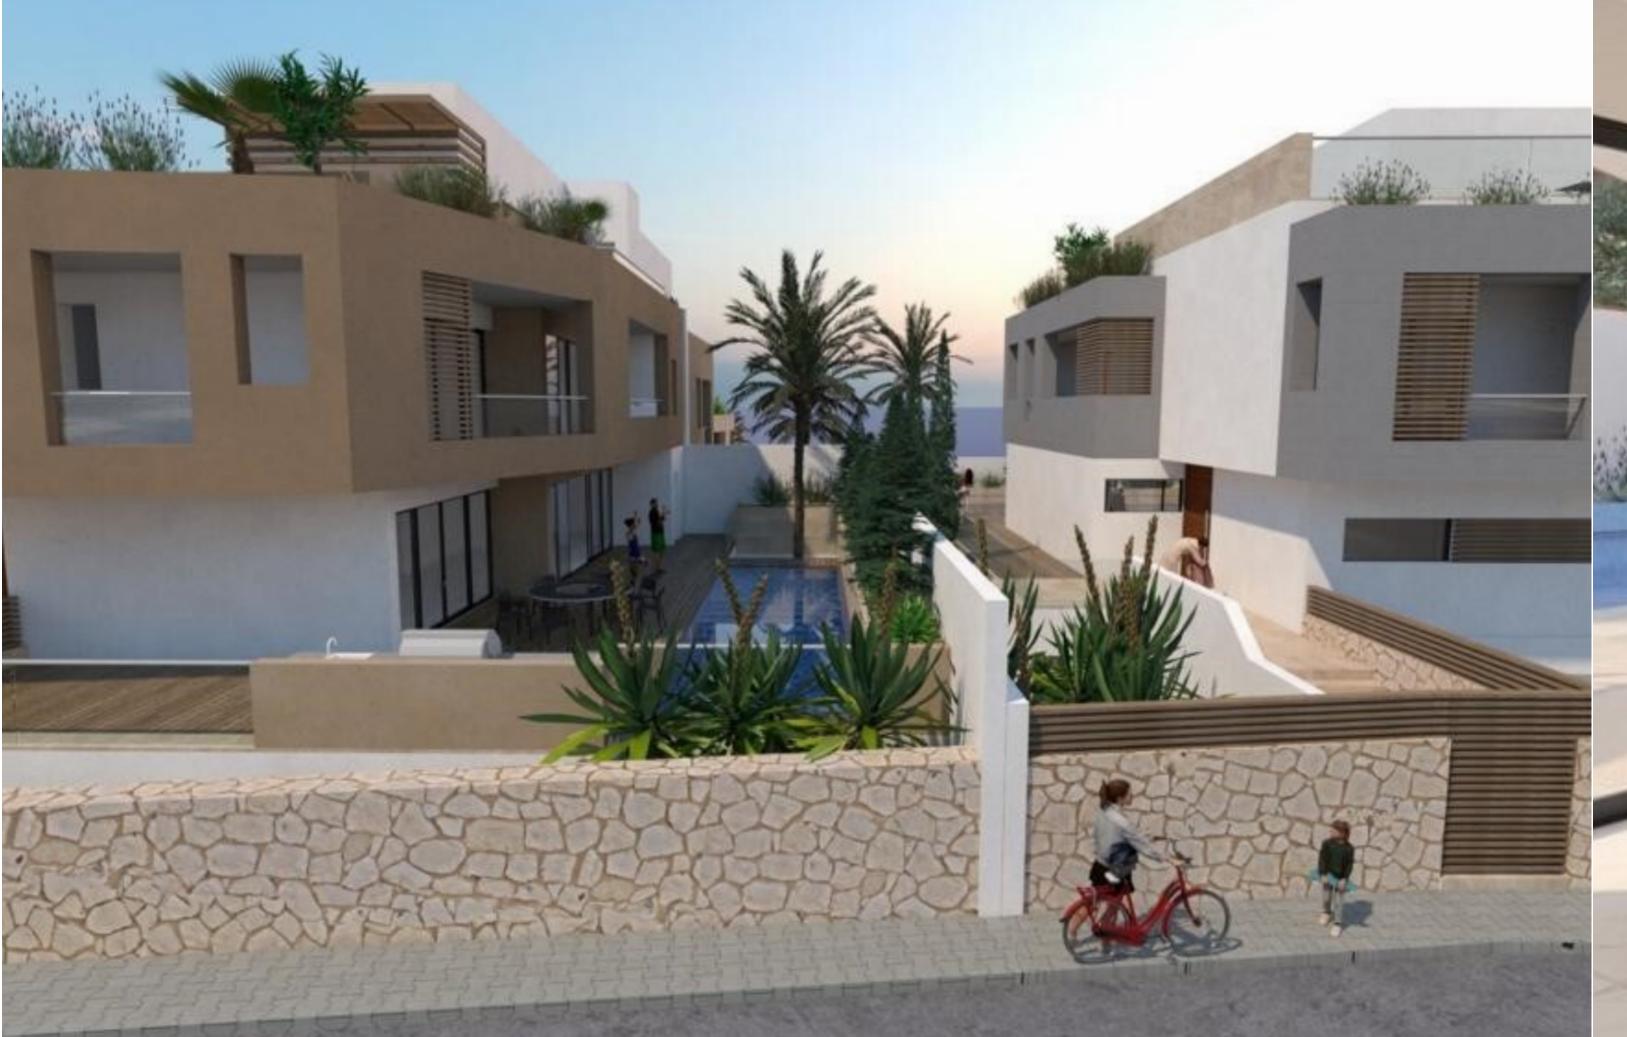

## MADLIENA, SHELL FORM SEMI-DETACHED VILLA

€ 1,950,000

REF NO: 005976

3 Bedrooms

5 Bathrooms

3 Car Spaces

4 Area (sq mtrs): 500.00

New on the market this semi-detached villa to be built in shell form located in one of the most elite residential areas. Spacious layout will consist of a semi basement garage, flat let, games room, washing area, and bathroom, massive open plan kitchen/living/dining overlooking the garden and swimming pool, study, bathroom, utility room and lift. The first floor level will compromise 3 double bedrooms, all with en-suite facilities and walk-in closets and terrace. The top floor will consist of a large living/gym with outdoor pool enjoying views. Option to have this property finished.