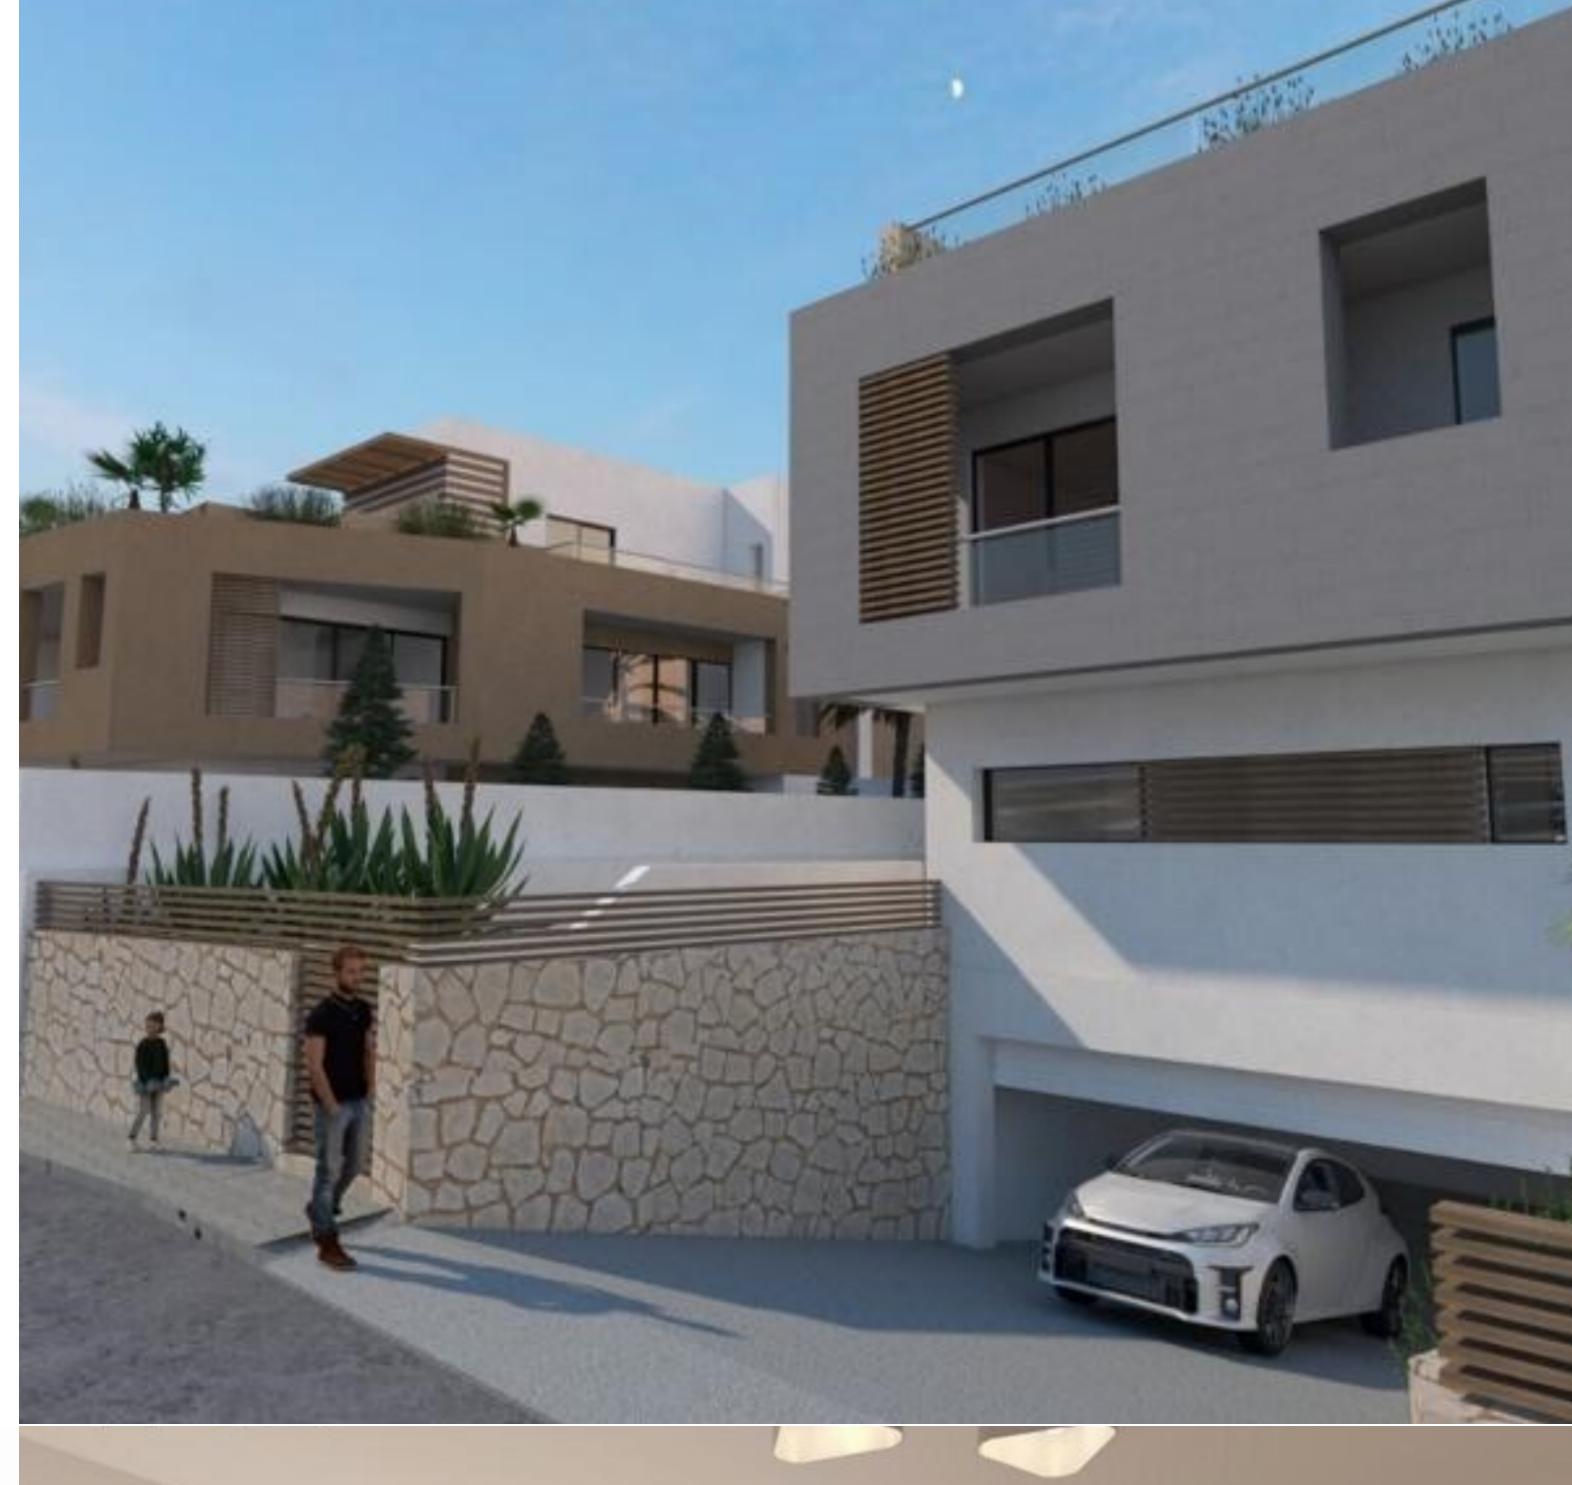

## MADLIENA, SHELL FORM SEMI-DETACHED VILLA

€ 1,950,000

REF NO: 005976

3 Bedrooms

5 Bathrooms

3 Car Spaces

4 Area (sq mtrs): 500.00

New on the market this semi-detached villa to be built in shell form located in one of the most elite residential areas. Spacious layout will consist of a semi basement garage, flat let, games room, washing area, and bathroom, massive open plan kitchen/living/dining overlooking the garden and swimming pool, study, bathroom, utility room and lift. The first floor level will compromise 3 double bedrooms, all with en-suite facilities and walk-in closets and terrace. The top floor will consist of a large living/gym with outdoor pool enjoying views. Option to have this property finished.