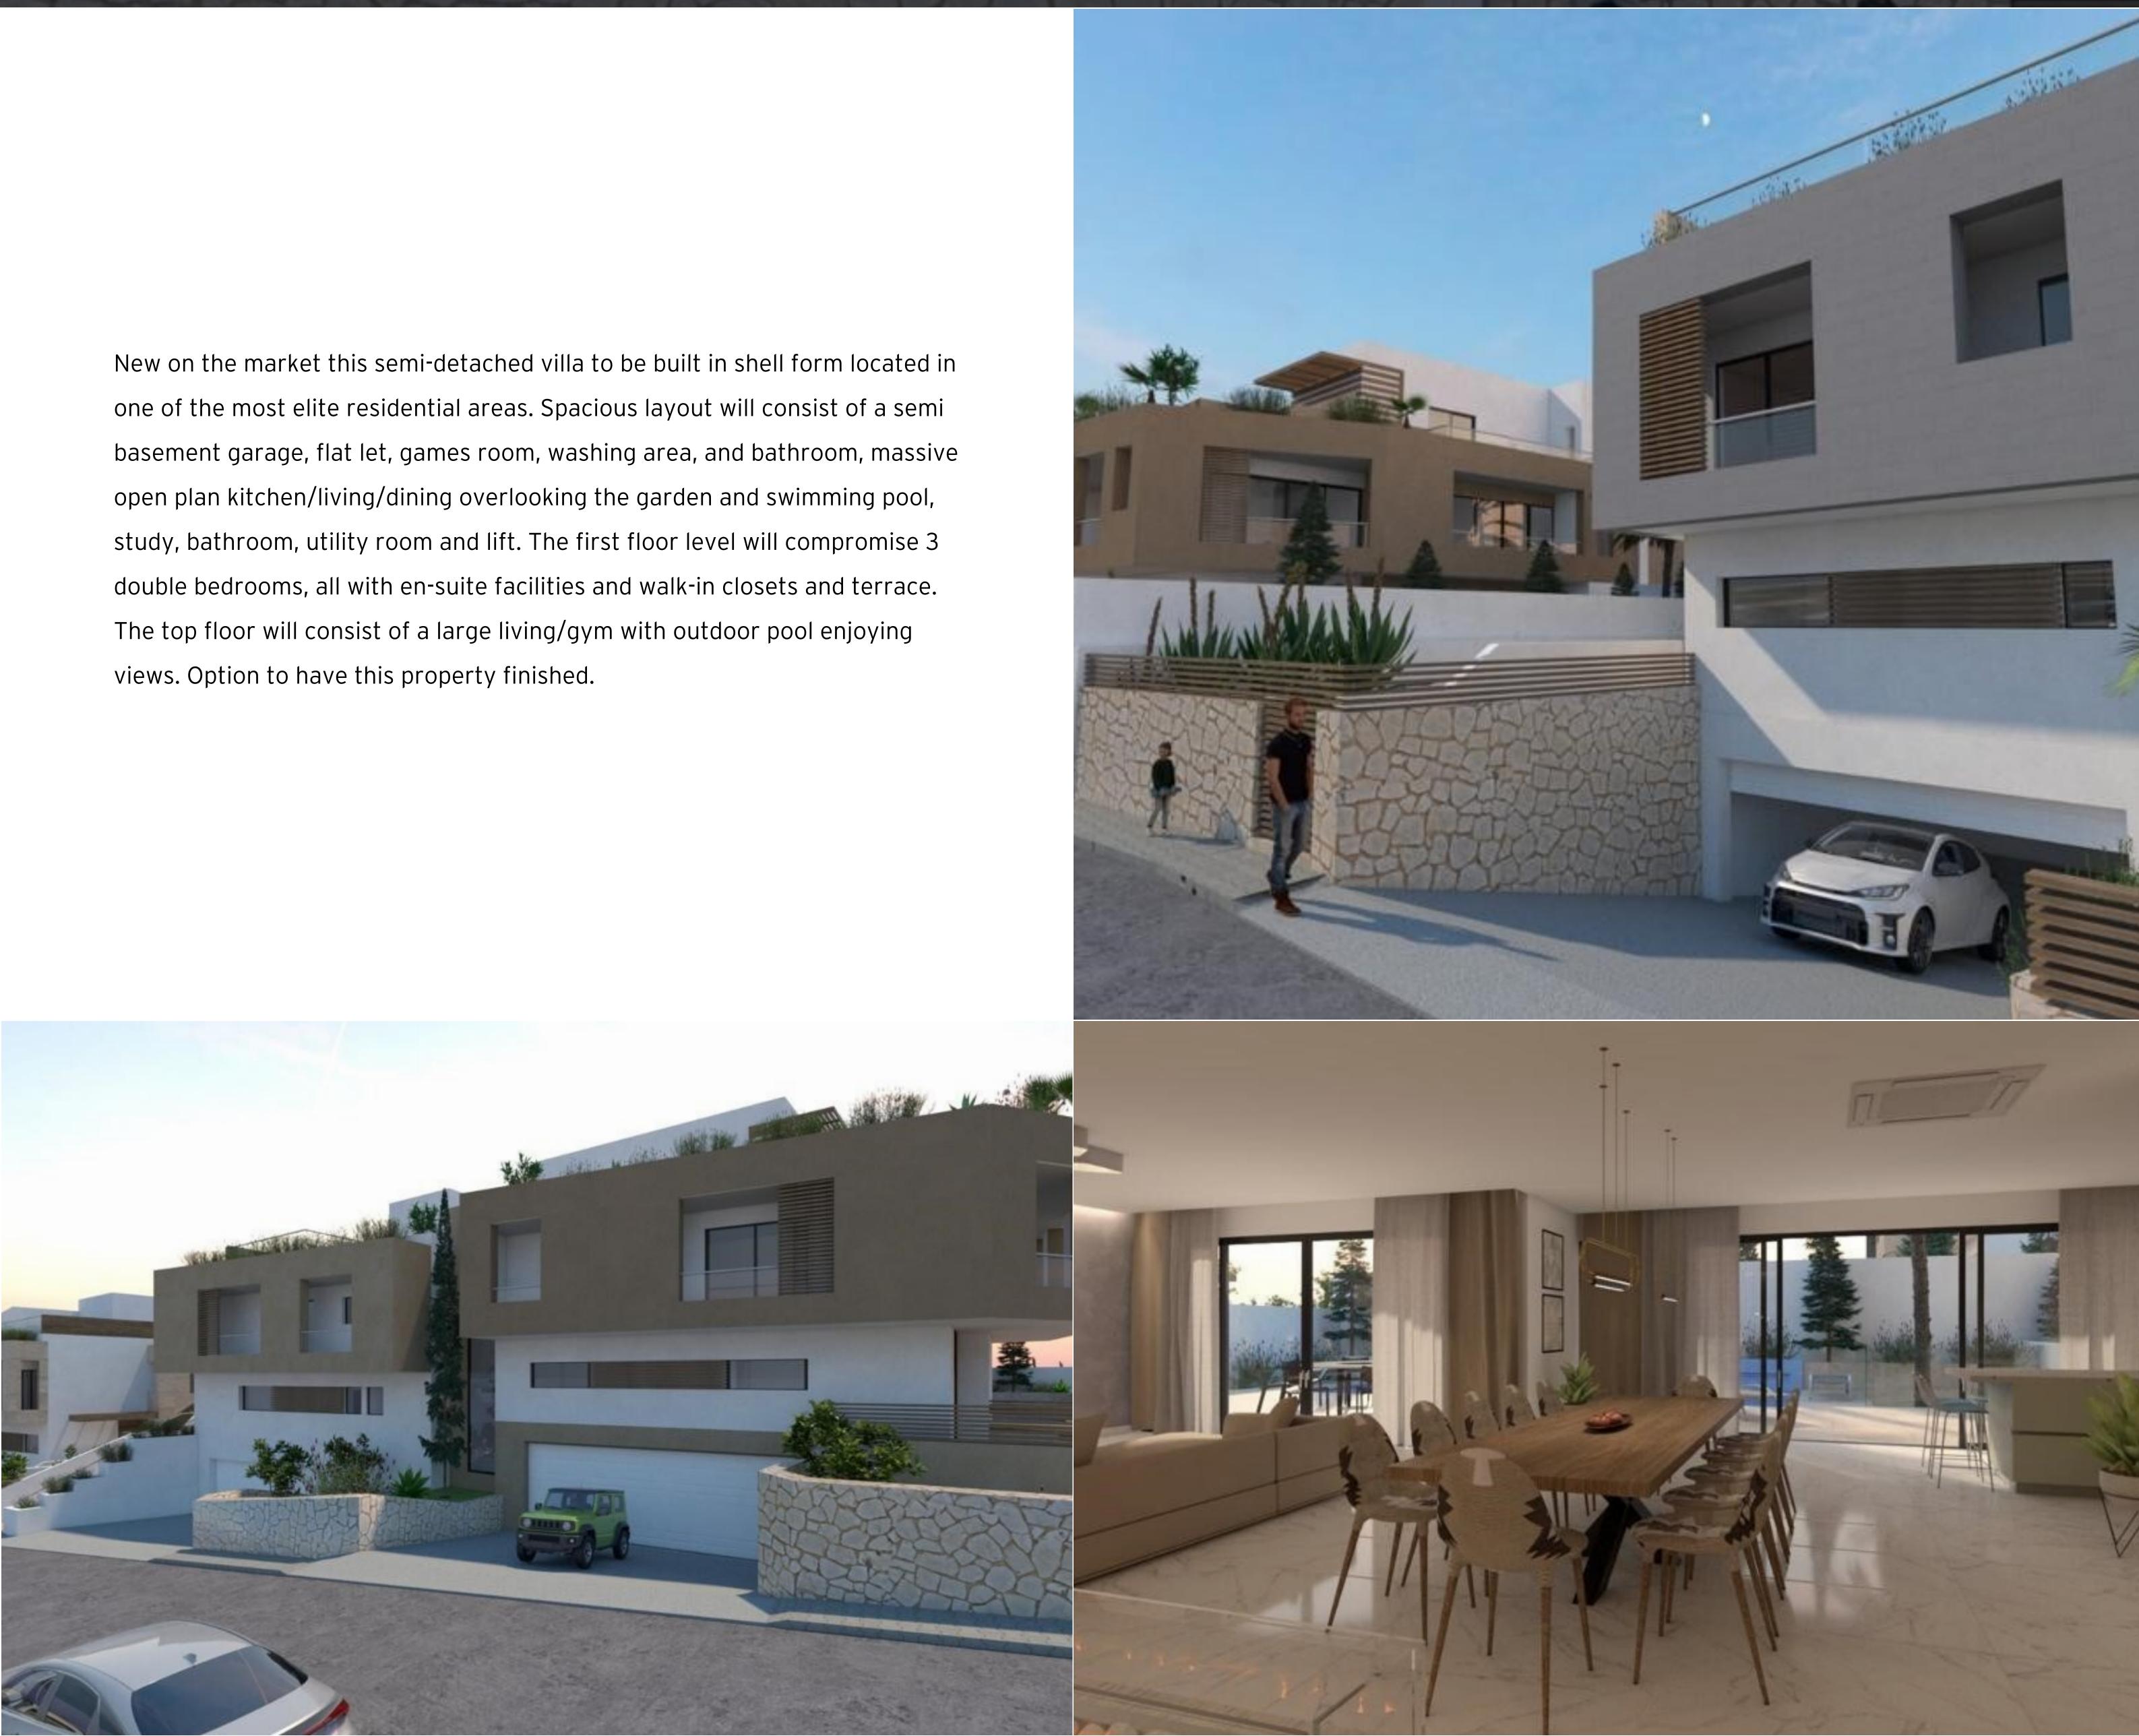

## € 2,000,000

🚍 3 Car Spaces

나구 Area (sq mtrs): 500.00

New on the market this semi-detached villa to be built in shell form located in one of the most elite residential areas. Spacious layout will consist of a semi basement garage, flat let, games room, washing area, and bathroom, massive open plan kitchen/living/dining overlooking the garden and swimming pool, study, bathroom, utility room and lift. The first floor level will compromise 3 double bedrooms, all with en-suite facilities and walk-in closets and terrace. The top floor will consist of a large living/gym with outdoor pool enjoying views. Option to have this property finished.