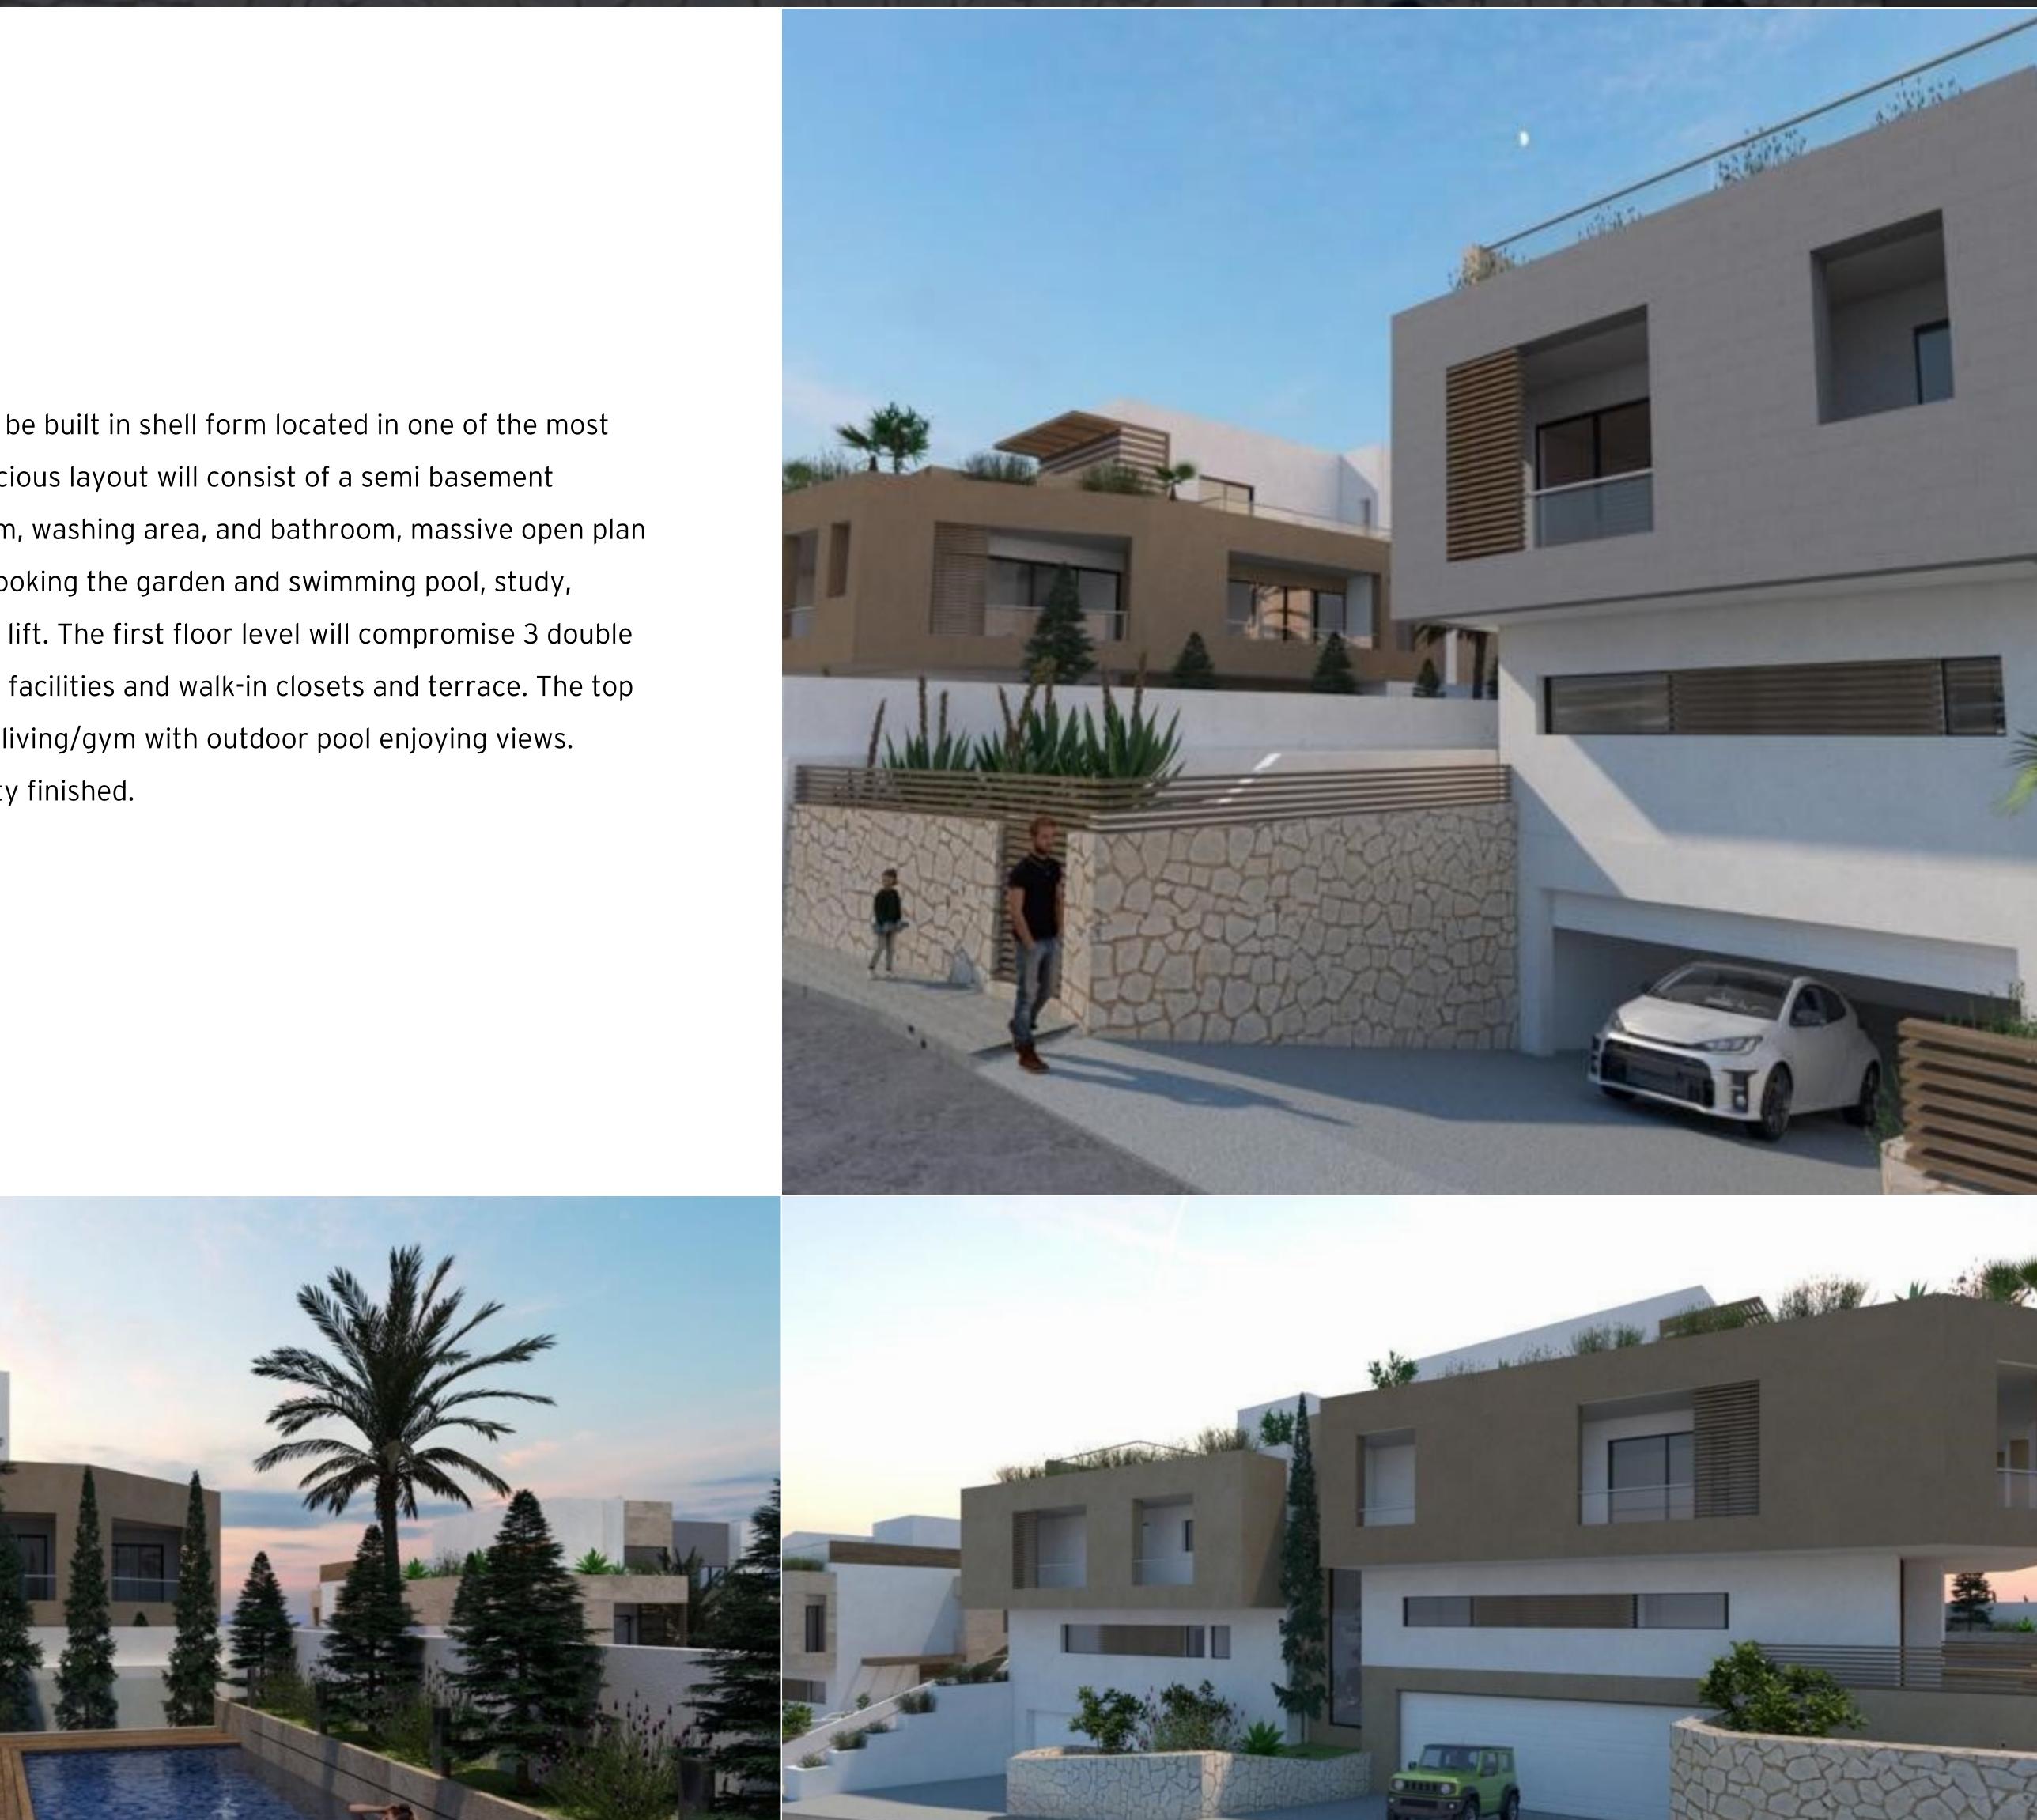

## MADLIENA, SHELL FORM SEMI-DETACHED VILLA

## PRICE ON REQUEST

🚍 3 Car Spaces

나구 Area (sq mtrs): 500.00

This semi-detached villa to be built in shell form located in one of the most elite residential areas. Spacious layout will consist of a semi basement garage, flat let, games room, washing area, and bathroom, massive open plan kitchen/living/dining overlooking the garden and swimming pool, study, bathroom, utility room and lift. The first floor level will compromise 3 double bedrooms, all with en-suite facilities and walk-in closets and terrace. The top floor will consist of a large living/gym with outdoor pool enjoying views. Option to have this property finished.