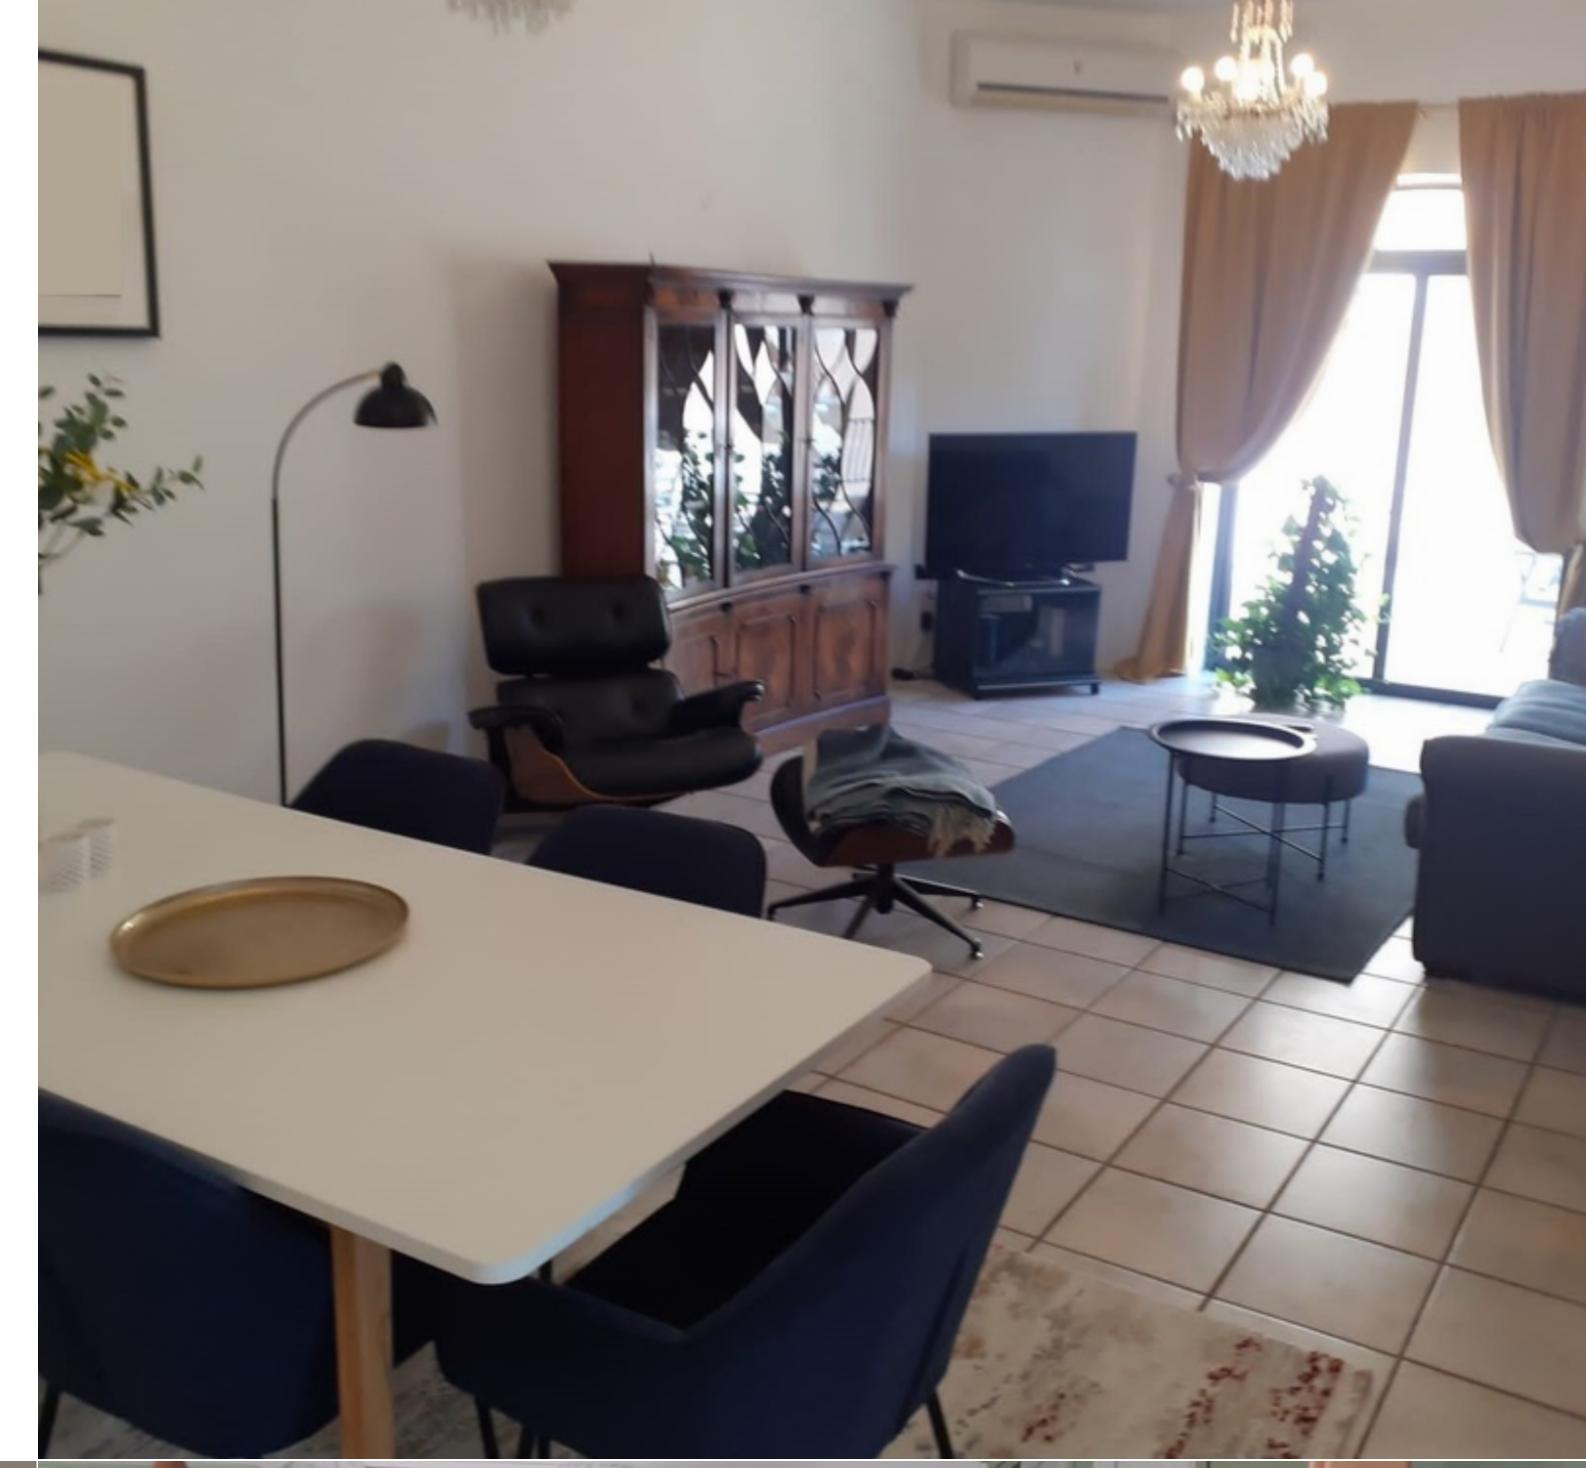

## MADLIENA, FINISHED SEMI-DETACHED VILLA

€ 2,500,000

REF NO: 006847

3 Bedrooms

2 Bathrooms

2 Car Spaces

4 Area (sq mtrs): 490.00

Nestled in the upscale High Ridge neighbourhood of Malta, this exceptional corner villa offers a unique living experience across four well-lit floors with an impeccable layout. The north wing boasts a lavish, spacious lounge/dining area seamlessly connected to a square-shaped, fully equipped kitchen overlooking the inviting pool deck. Adjacent to the kitchen is a cozy living room and a convenient guest bathroom. Ascend to the first floor to discover three generous double bedrooms, including a master suite with an opulent en suite and a walk-in wardrobe, as well as a main bathroom. At roof level, a laundry room provides breathtaking sea views. The property also features a two-car garage, complemented by a private driveway with space for an additional four cars. Sharing the same level as the garage, a self-contained two-bedroom apartment awaits with it's own exclusive entrance.