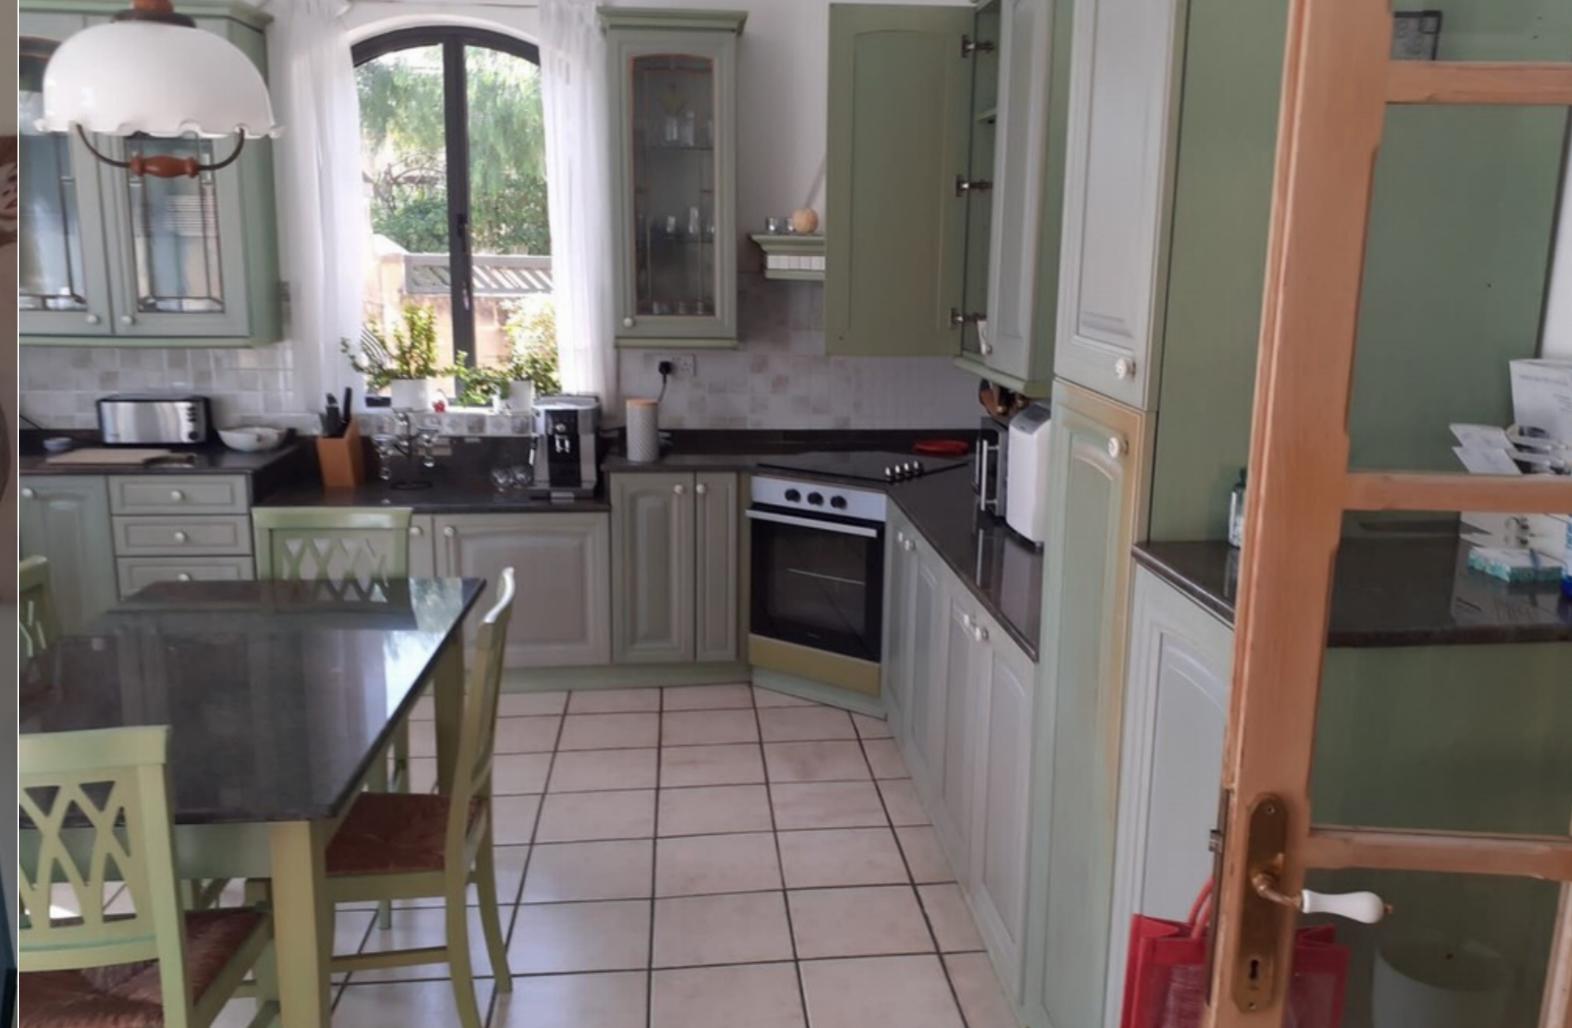

## MADLIENA, FINISHED SEMI-DETACHED VILLA

€ 2,500,000

REF NO: 006847

3 Bedrooms

2 Bathrooms

2 Car Spaces

4 Area (sq mtrs): 490.00

Nestled in the upscale High Ridge neighbourhood of Malta, this exceptional corner villa offers a unique living experience across four well-lit floors with an impeccable layout. The north wing boasts a lavish, spacious lounge/dining area seamlessly connected to a square-shaped, fully equipped kitchen overlooking the inviting pool deck. Adjacent to the kitchen is a cozy living room and a convenient guest bathroom. Ascend to the first floor to discover three generous double bedrooms, including a master suite with an opulent en suite and a walk-in wardrobe, as well as a main bathroom. At roof level, a laundry room provides breathtaking sea views. The property also features a two-car garage, complemented by a private driveway with space for an additional four cars. Sharing the same level as the garage, a self-contained two-bedroom apartment awaits with it's own exclusive entrance.