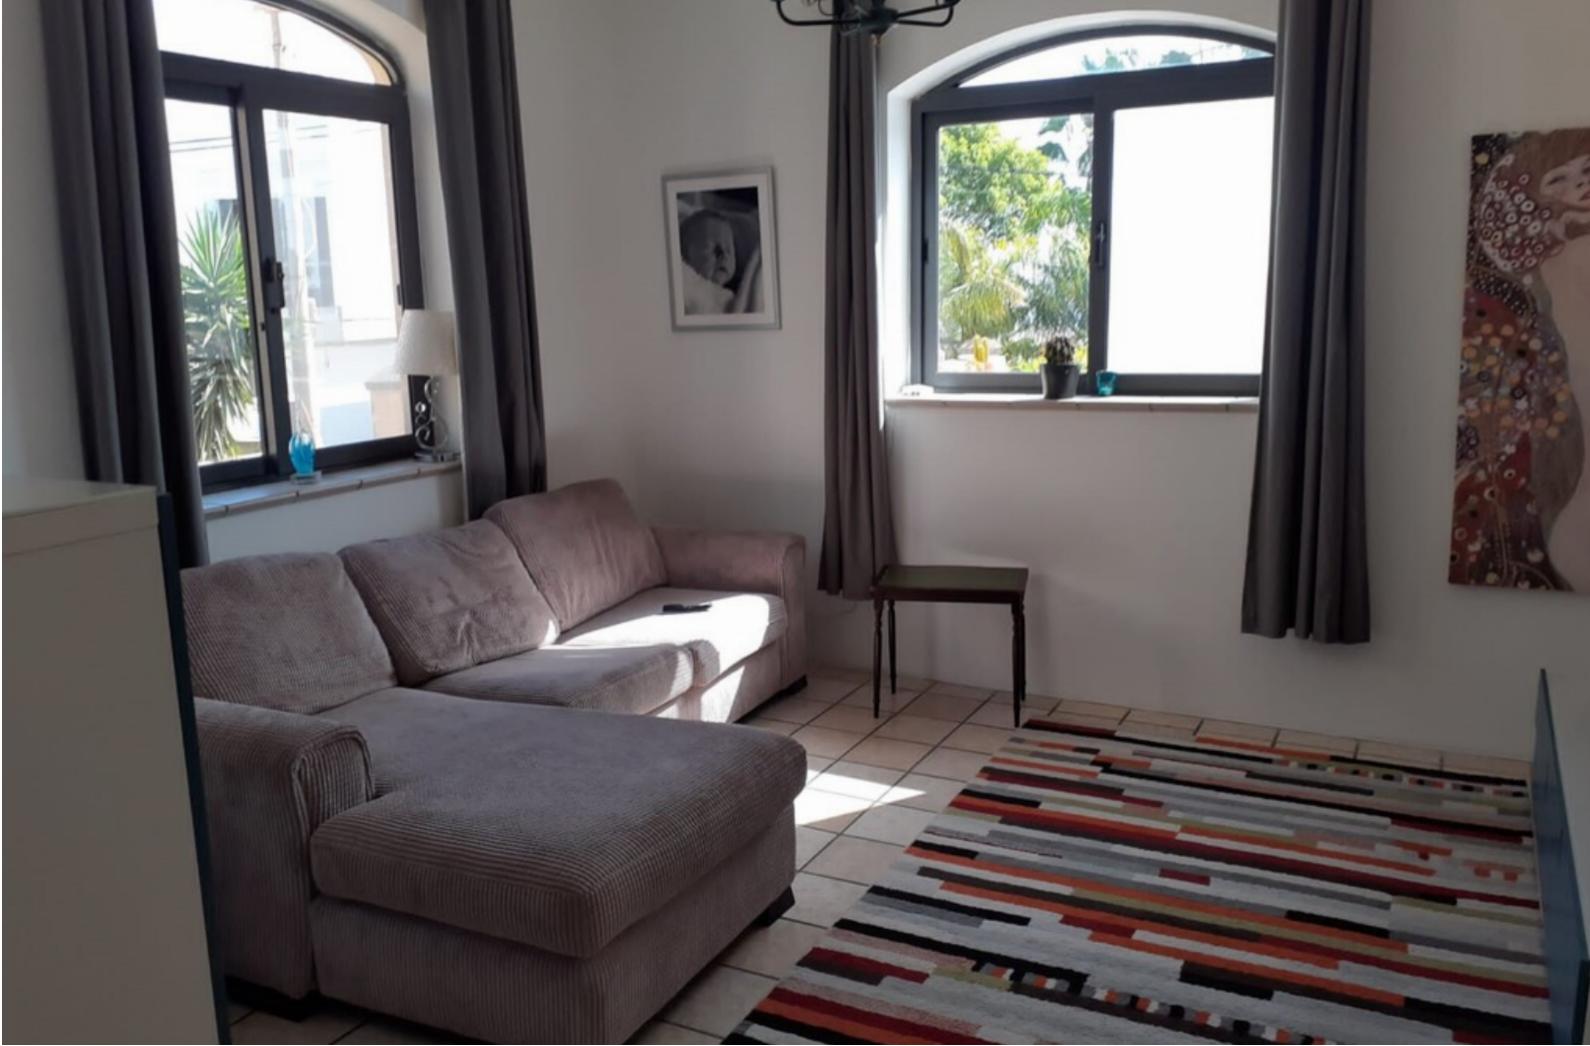

## MADLIENA, FINISHED SEMI-DETACHED VILLA

€ 2,500,000

REF NO: 006847

3 Bedrooms

2 Bathrooms

2 Car Spaces

4 Area (sq mtrs): 490.00

Nestled in the upscale High Ridge neighbourhood of Malta, this exceptional corner villa offers a unique living experience across four well-lit floors with an impeccable layout. The north wing boasts a lavish, spacious lounge/dining area seamlessly connected to a square-shaped, fully equipped kitchen overlooking the inviting pool deck. Adjacent to the kitchen is a cozy living room and a convenient guest bathroom. Ascend to the first floor to discover three generous double bedrooms, including a master suite with an opulent en suite and a walk-in wardrobe, as well as a main bathroom. At roof level, a laundry room provides breathtaking sea views. The property also features a two-car garage, complemented by a private driveway with space for an additional four cars. Sharing the same level as the garage, a self-contained two-bedroom apartment awaits with it's own exclusive entrance.