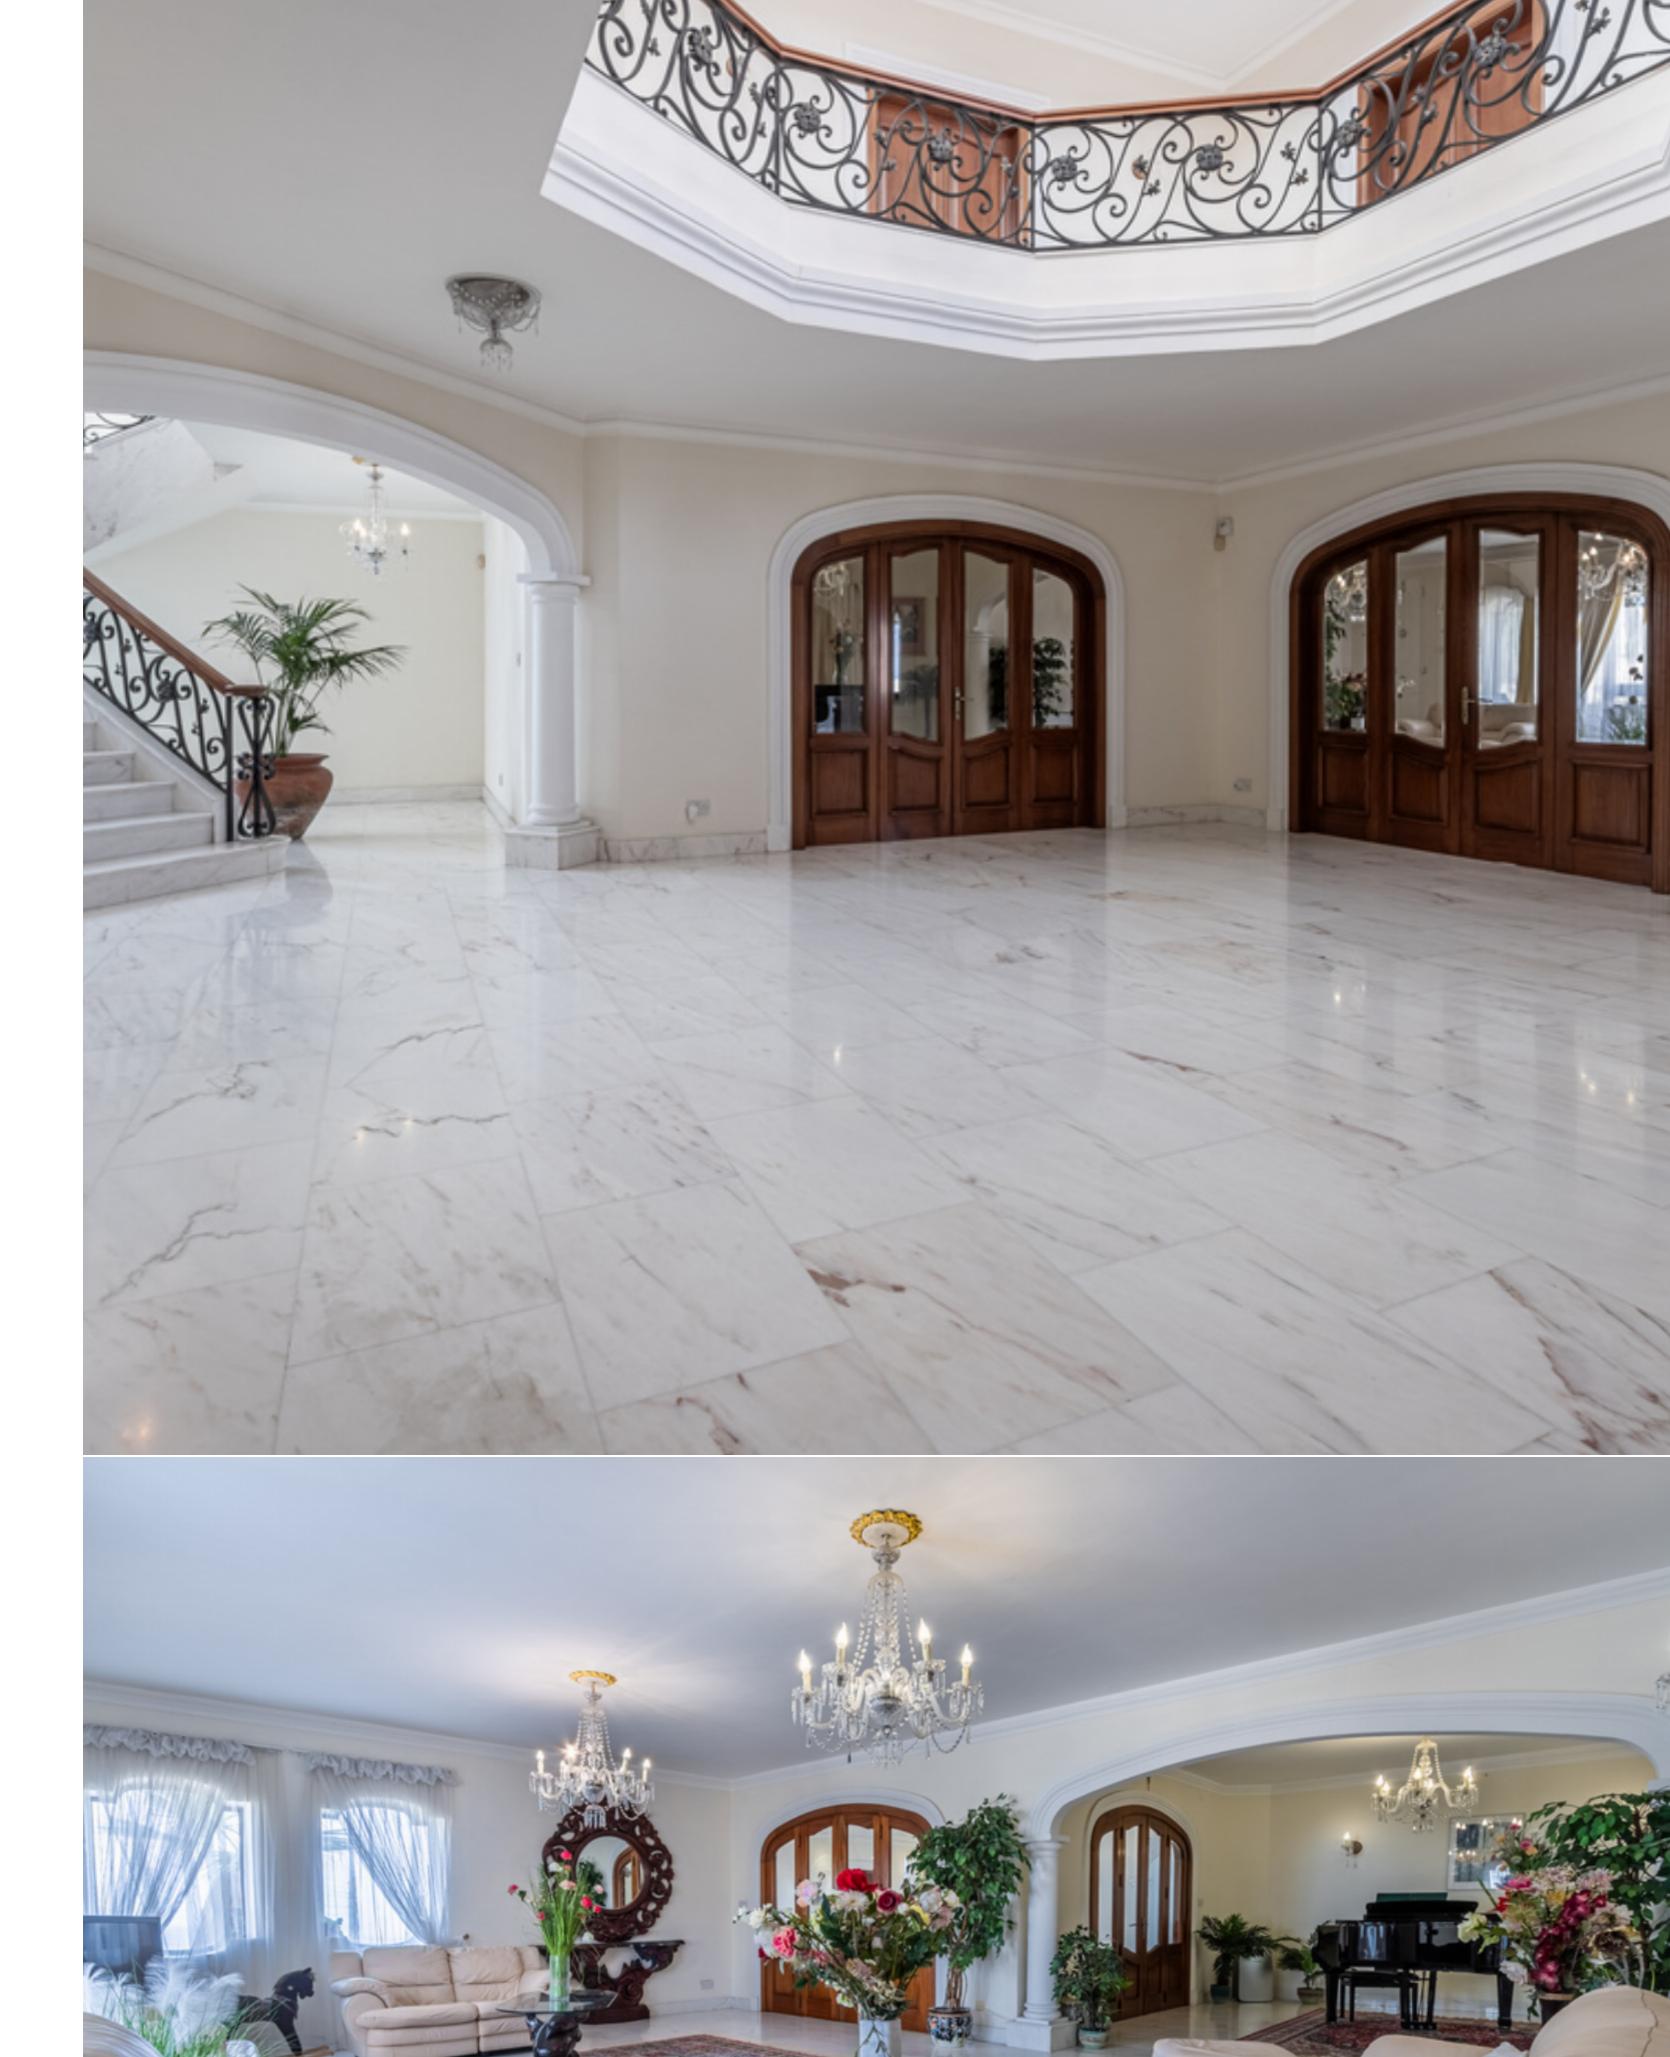

This villa located within Malta's prestigious residential area of High Ridge, this customdesigned Mediterranean property epitomizes luxury living. Situated on a sprawling 1100 square meters, the property boasts immaculately landscaped gardens, enveloping residents in serene tranquility. A centerpiece of outdoor leisure, the expansive grounds feature a sizable swimming pool complemented by a pool house. Layout of this expansive property including grand archways, exquisite marble flooring, and an abundance of natural light flooding through expansive windows and lofty ceilings. The grand entrance foyer, adorned with a striking dome ceiling and a double staircase, sets the tone for the home's opulent interior. The main level comprises gracious living spaces including a spacious drawing room, elegant dining area, and a sizable study. The kitchen seamlessly integrates with the bright and airy family room, creating an ideal setting for both casual gatherings and formal entertaining. A convenient cloakroom completes this level. The first floor consists four generously proportioned bedrooms, including a lavish master suite with its own en suite bath. Most rooms open onto terraces or balconies, offering enchanting views of the surroundings. An expansive room on the roof terrace level presents an idyllic venue for hosting guests while enjoying panoramic vistas of the sea and St Julian's. The lower level comprises a versatile array of spaces, including guest accommodations, a fully equipped kitchen/living/dining area, bathrooms and a games room. A two-car garage accessed via a private drive-in, along with a garden, completes the ensemble of amenities. A lift and a seperate staircase accommodate all four levels, this residence exudes an enduring allure, marrying timeless elegance with modern comfort, making it a truly exceptional family home.