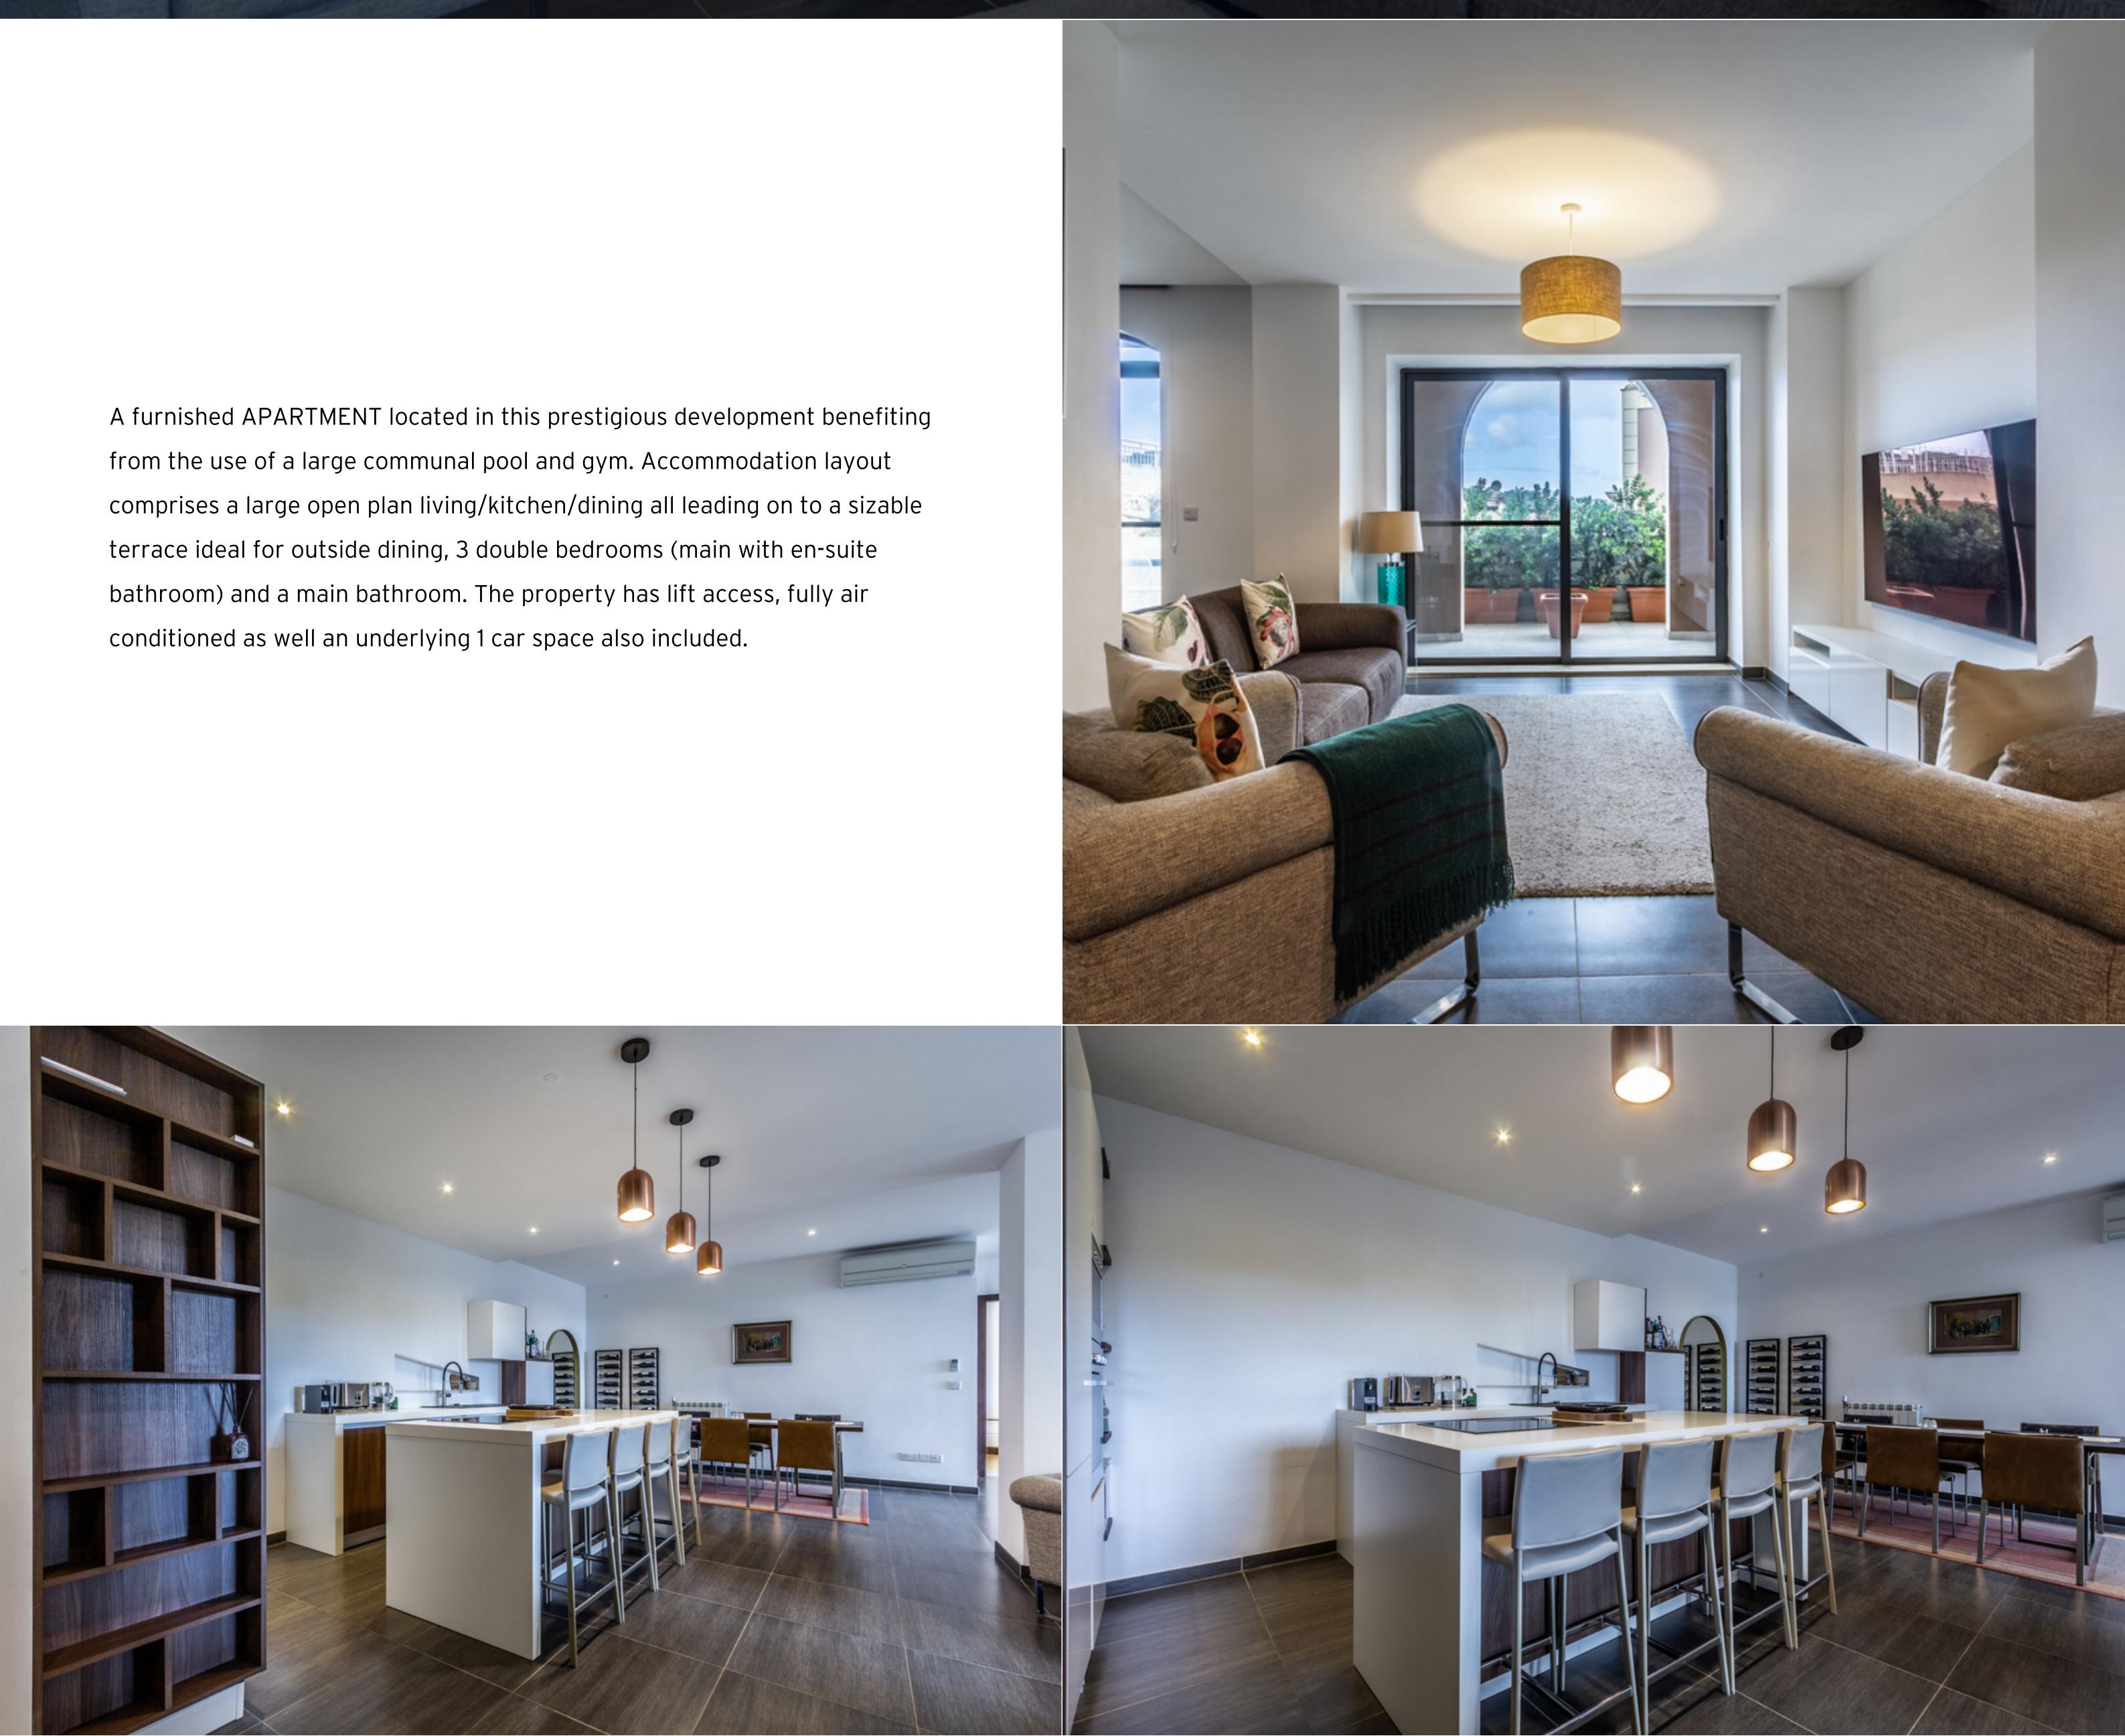

## $\in$ 2,500 Monthly

☐ 1 Car Space

니구 Area (sq mtrs): 190.00

from the use of a large communal pool and gym. Accommodation layout comprises a large open plan living/kitchen/dining all leading on to a sizable terrace ideal for outside dining, 3 double bedrooms (main with en-suite bathroom) and a main bathroom. The property has lift access, fully air conditioned as well an underlying 1 car space also included.