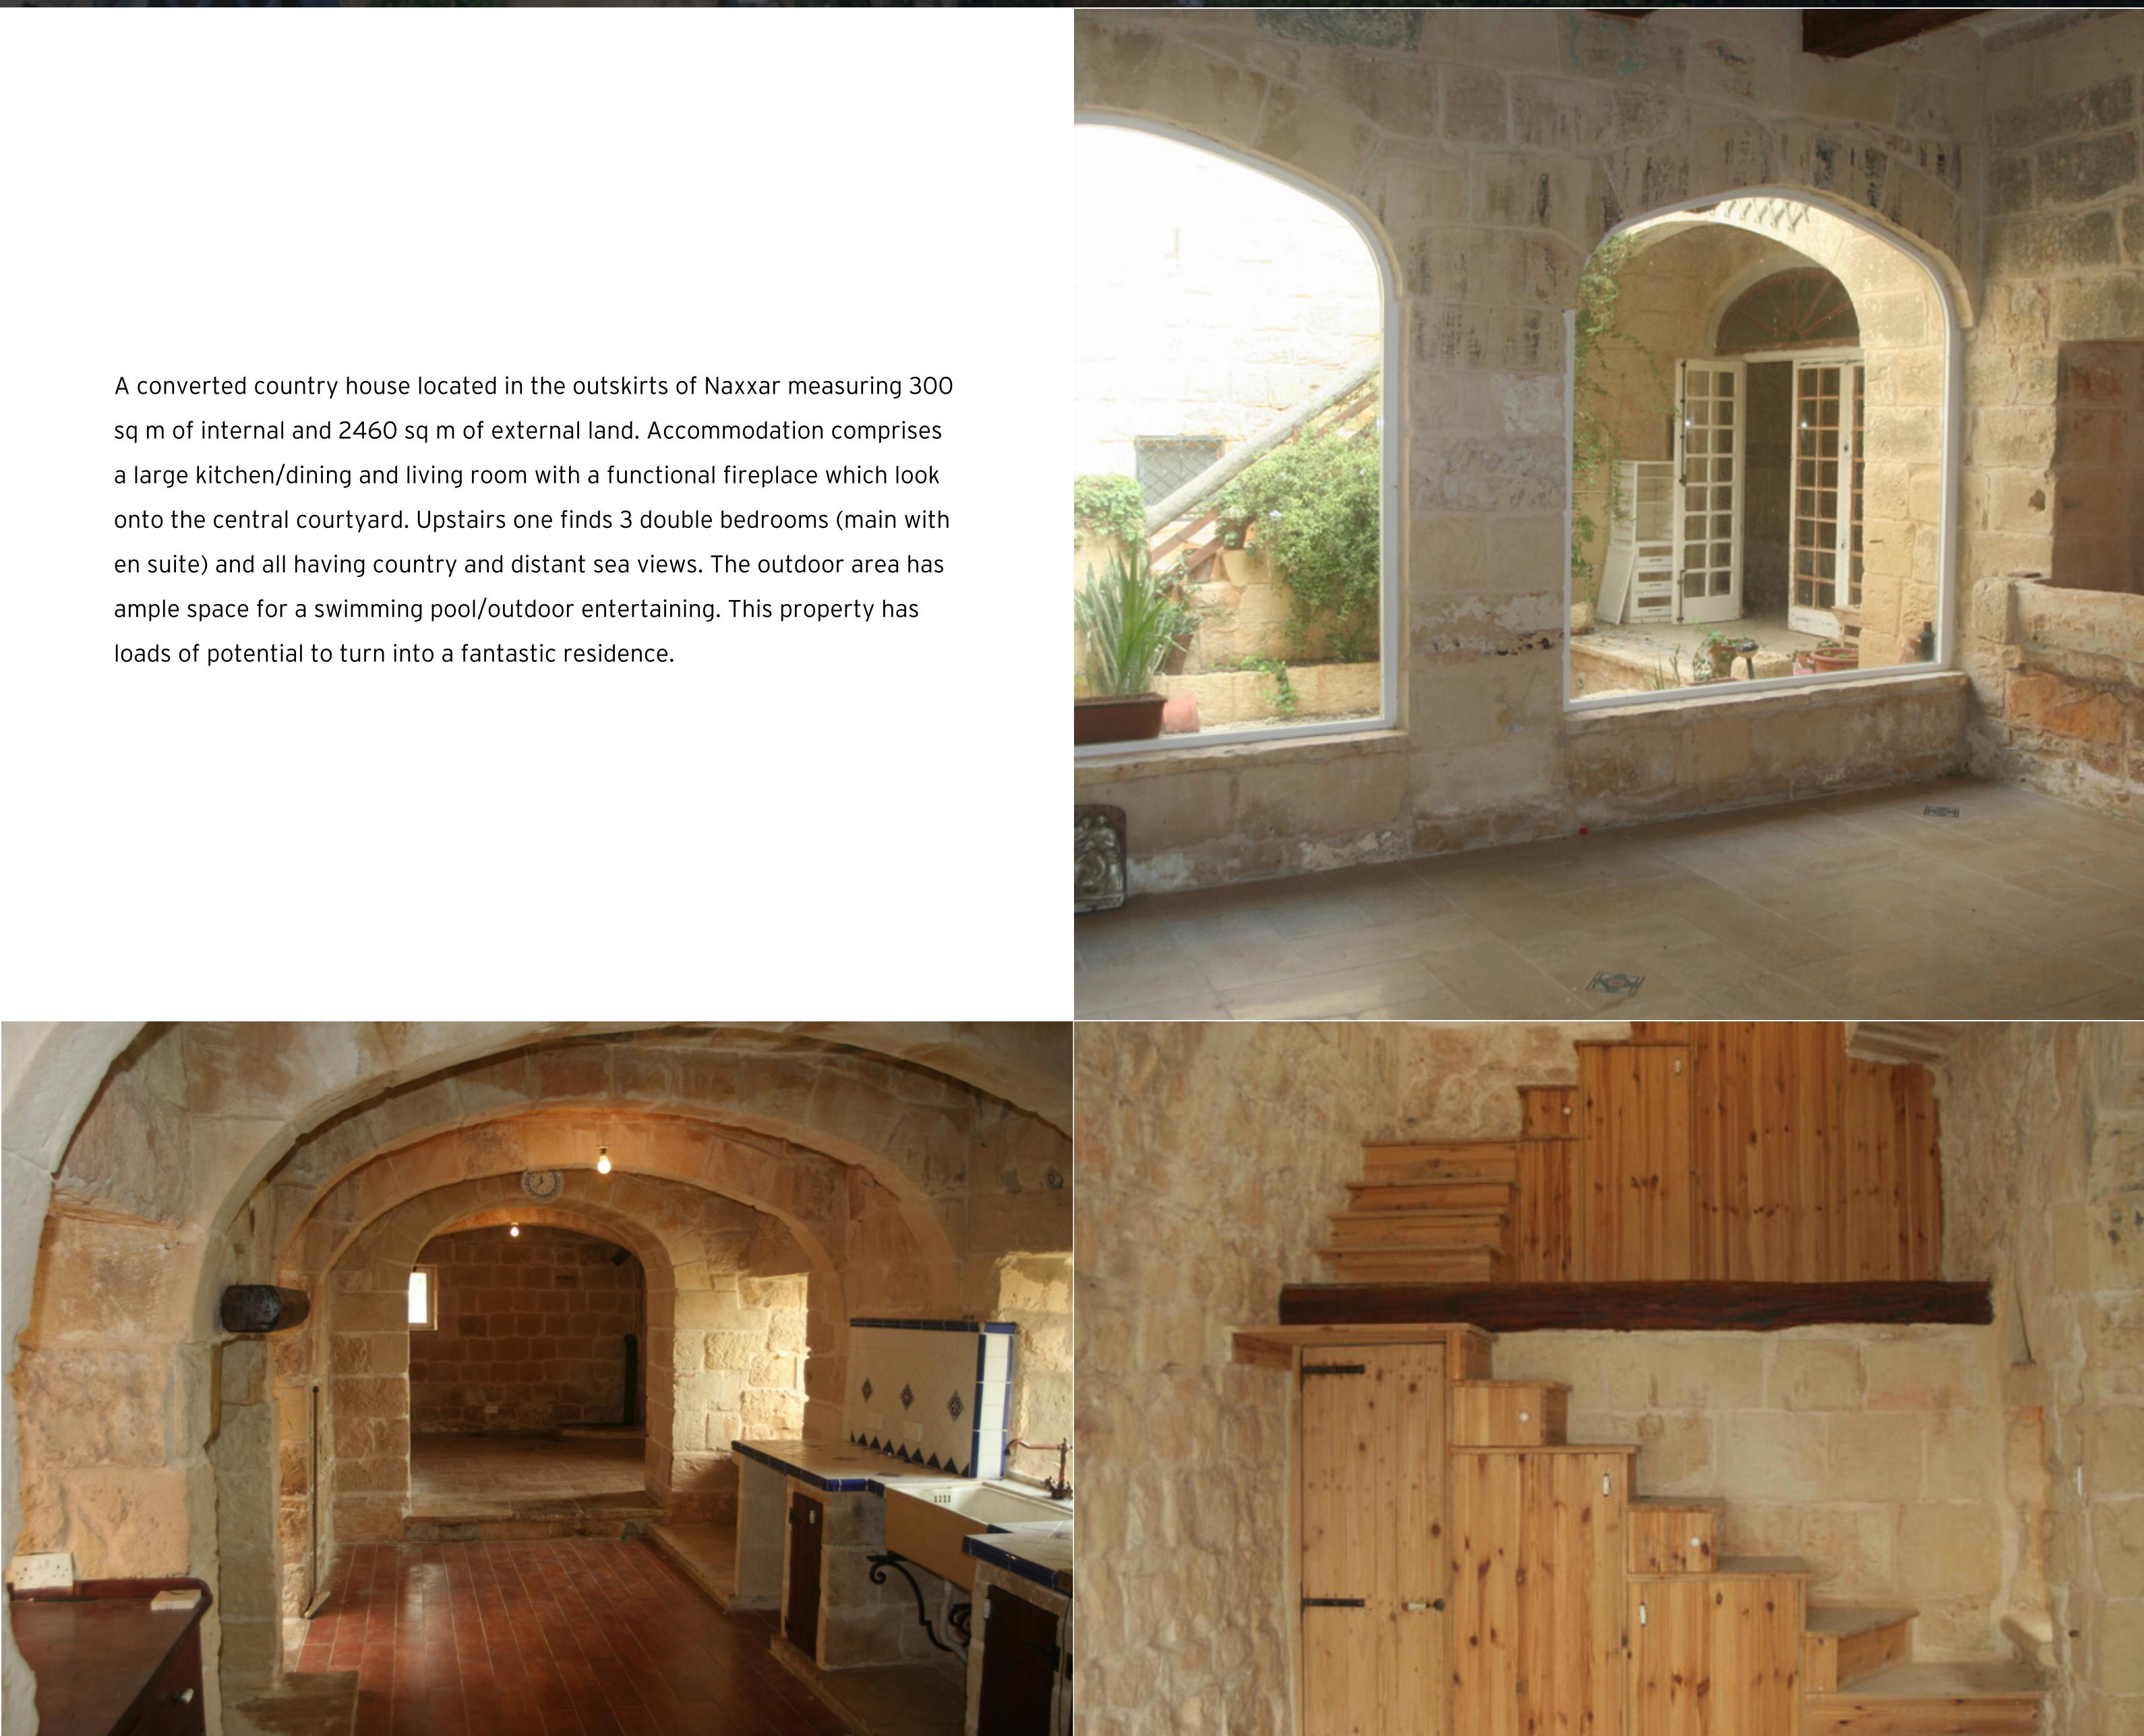

## € 1,900,000

sq m of internal and 2460 sq m of external land. Accommodation comprises a large kitchen/dining and living room with a functional fireplace which look onto the central courtyard. Upstairs one finds 3 double bedrooms (main with en suite) and all having country and distant sea views. The outdoor area has ample space for a swimming pool/outdoor entertaining. This property has loads of potential to turn into a fantastic residence.