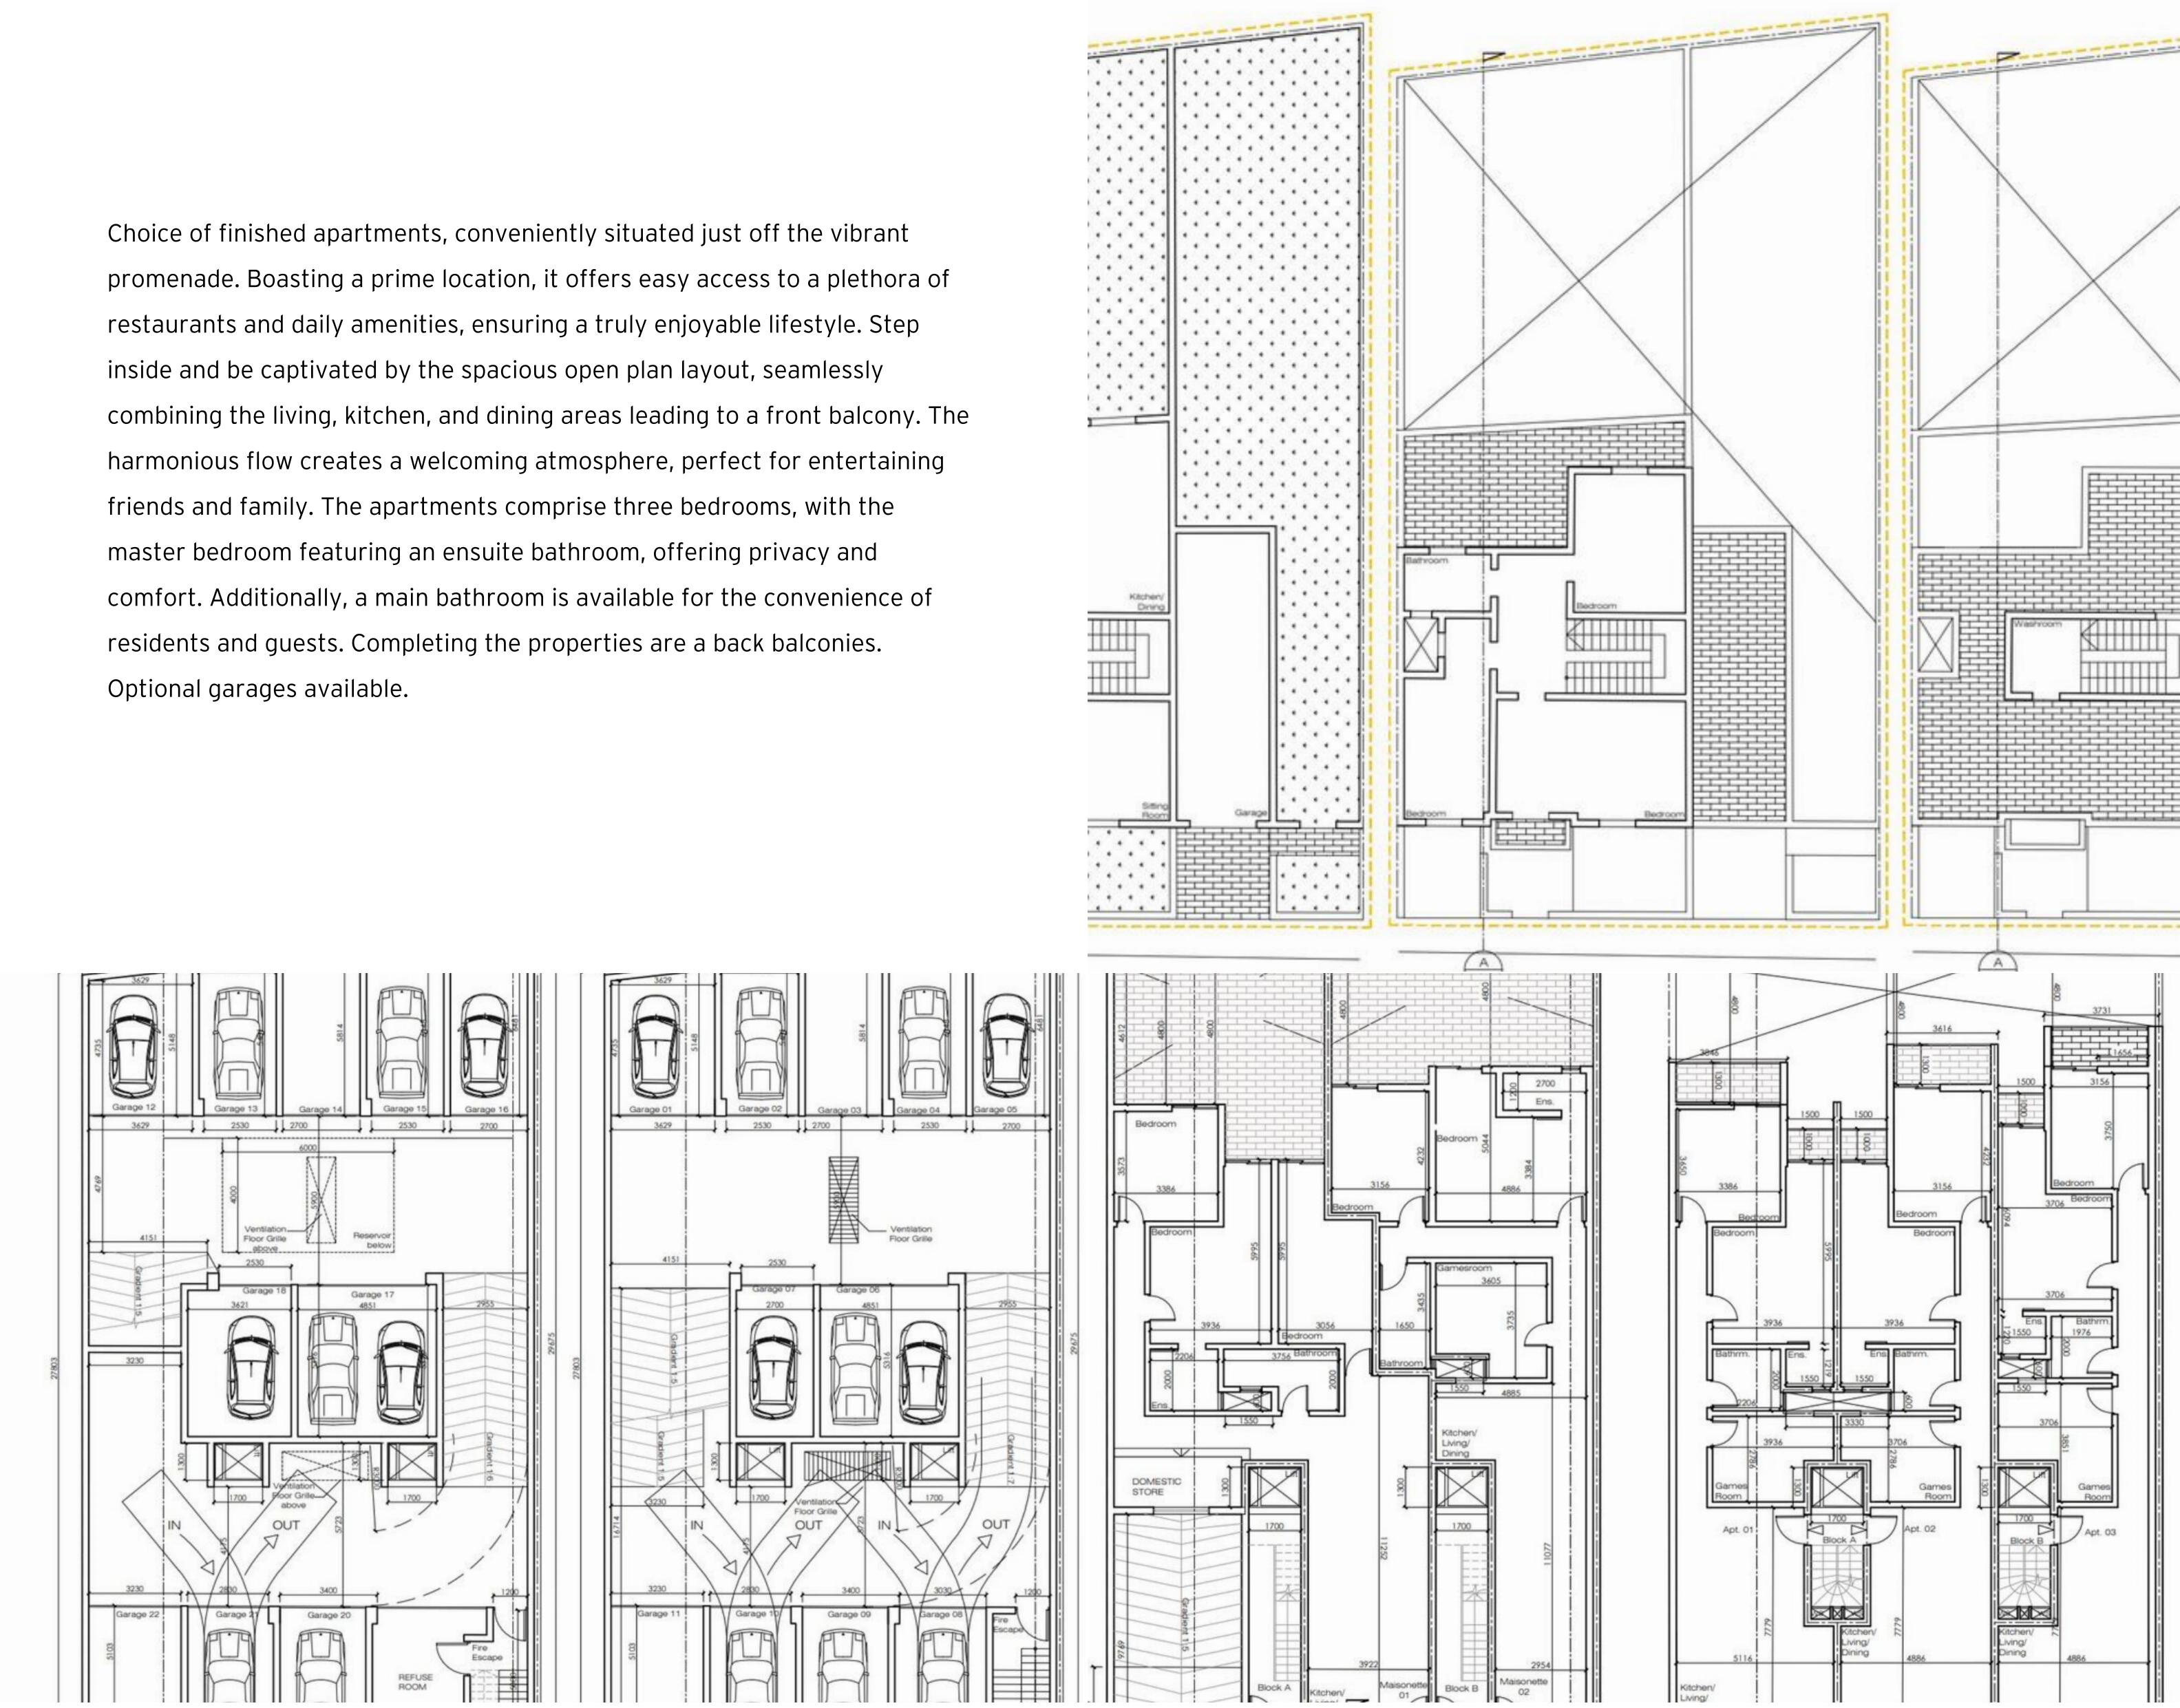

promenade. Boasting a prime location, it offers easy access to a plethora of restaurants and daily amenities, ensuring a truly enjoyable lifestyle. Step inside and be captivated by the spacious open plan layout, seamlessly friends and family. The apartments comprise three bedrooms, with the master bedroom featuring an ensuite bathroom, offering privacy and comfort. Additionally, a main bathroom is available for the convenience of residents and guests. Completing the properties are a back balconies.