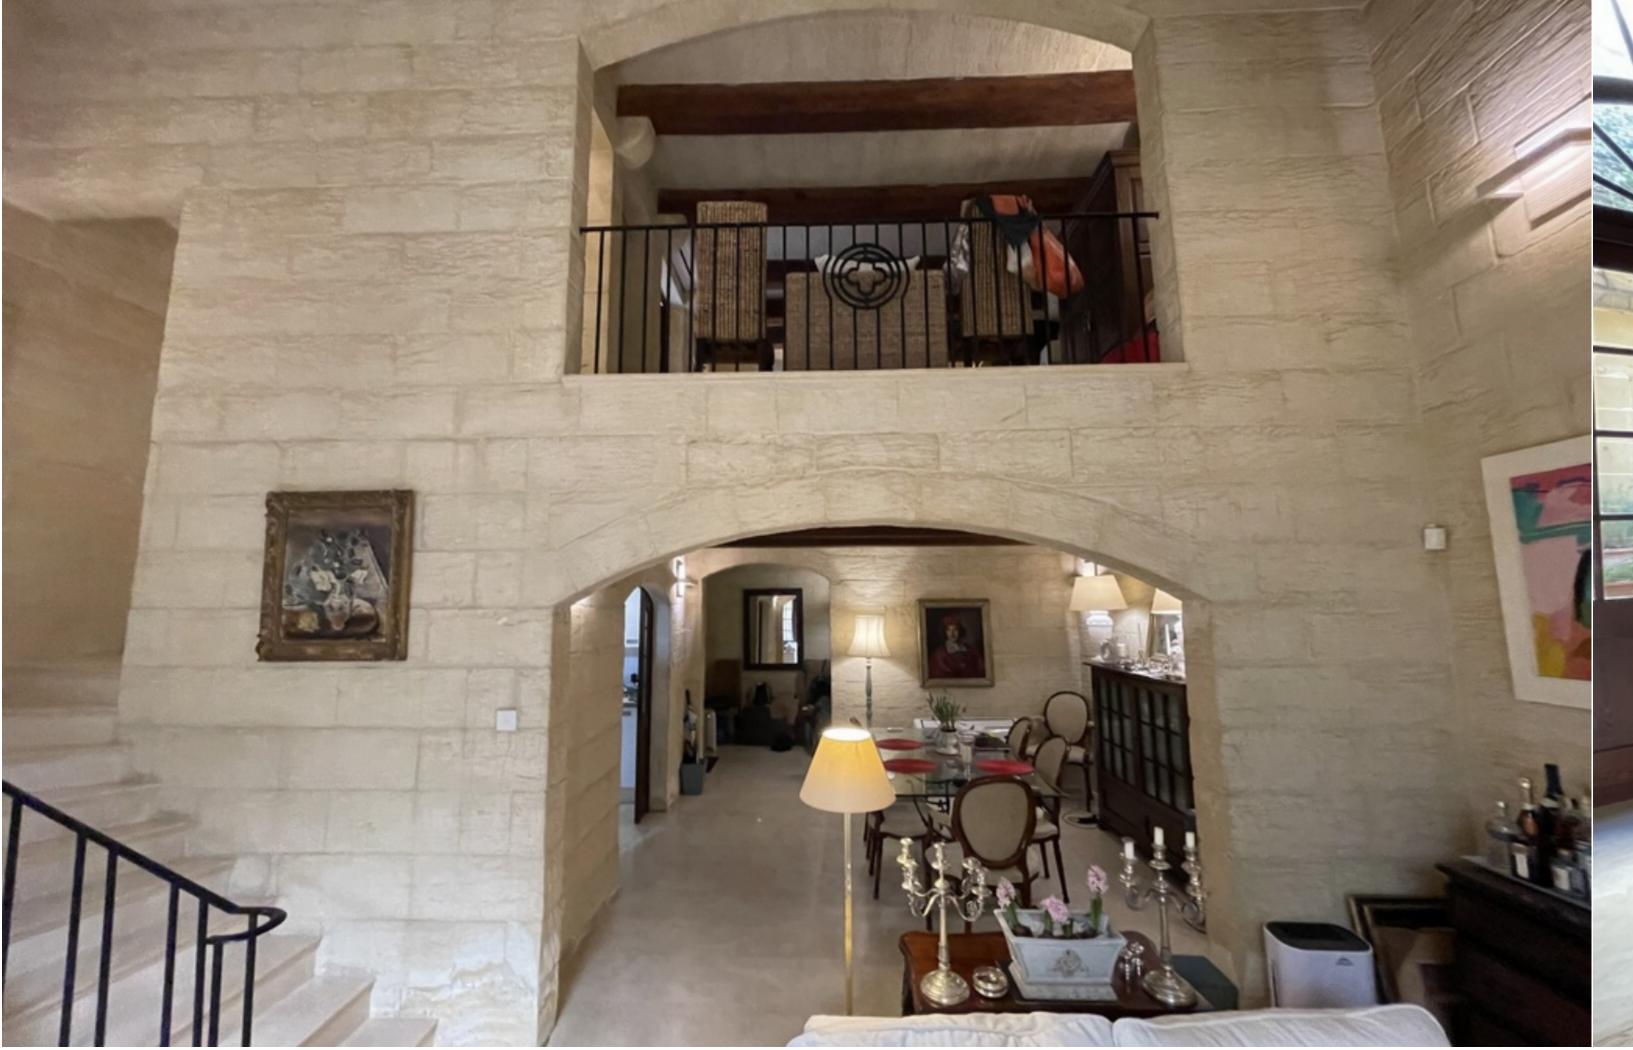

A HOUSE OF CHARACTER in the heart of the old Capital City of Mdina. Beautifully finished and furnished in traditional style to highest specifications. An impressive large vaulted sitting room with arched doorway leading into a mature courtyard/garden. A living room with study on mezzanine floor overlooks the sitting room, dining room adjoins a modern fitted kitchen, 3 bedrooms (all with en-suite facilities), guest cloakroom and a utility room. Entrance to this amazing property is through a small gated courtyard.