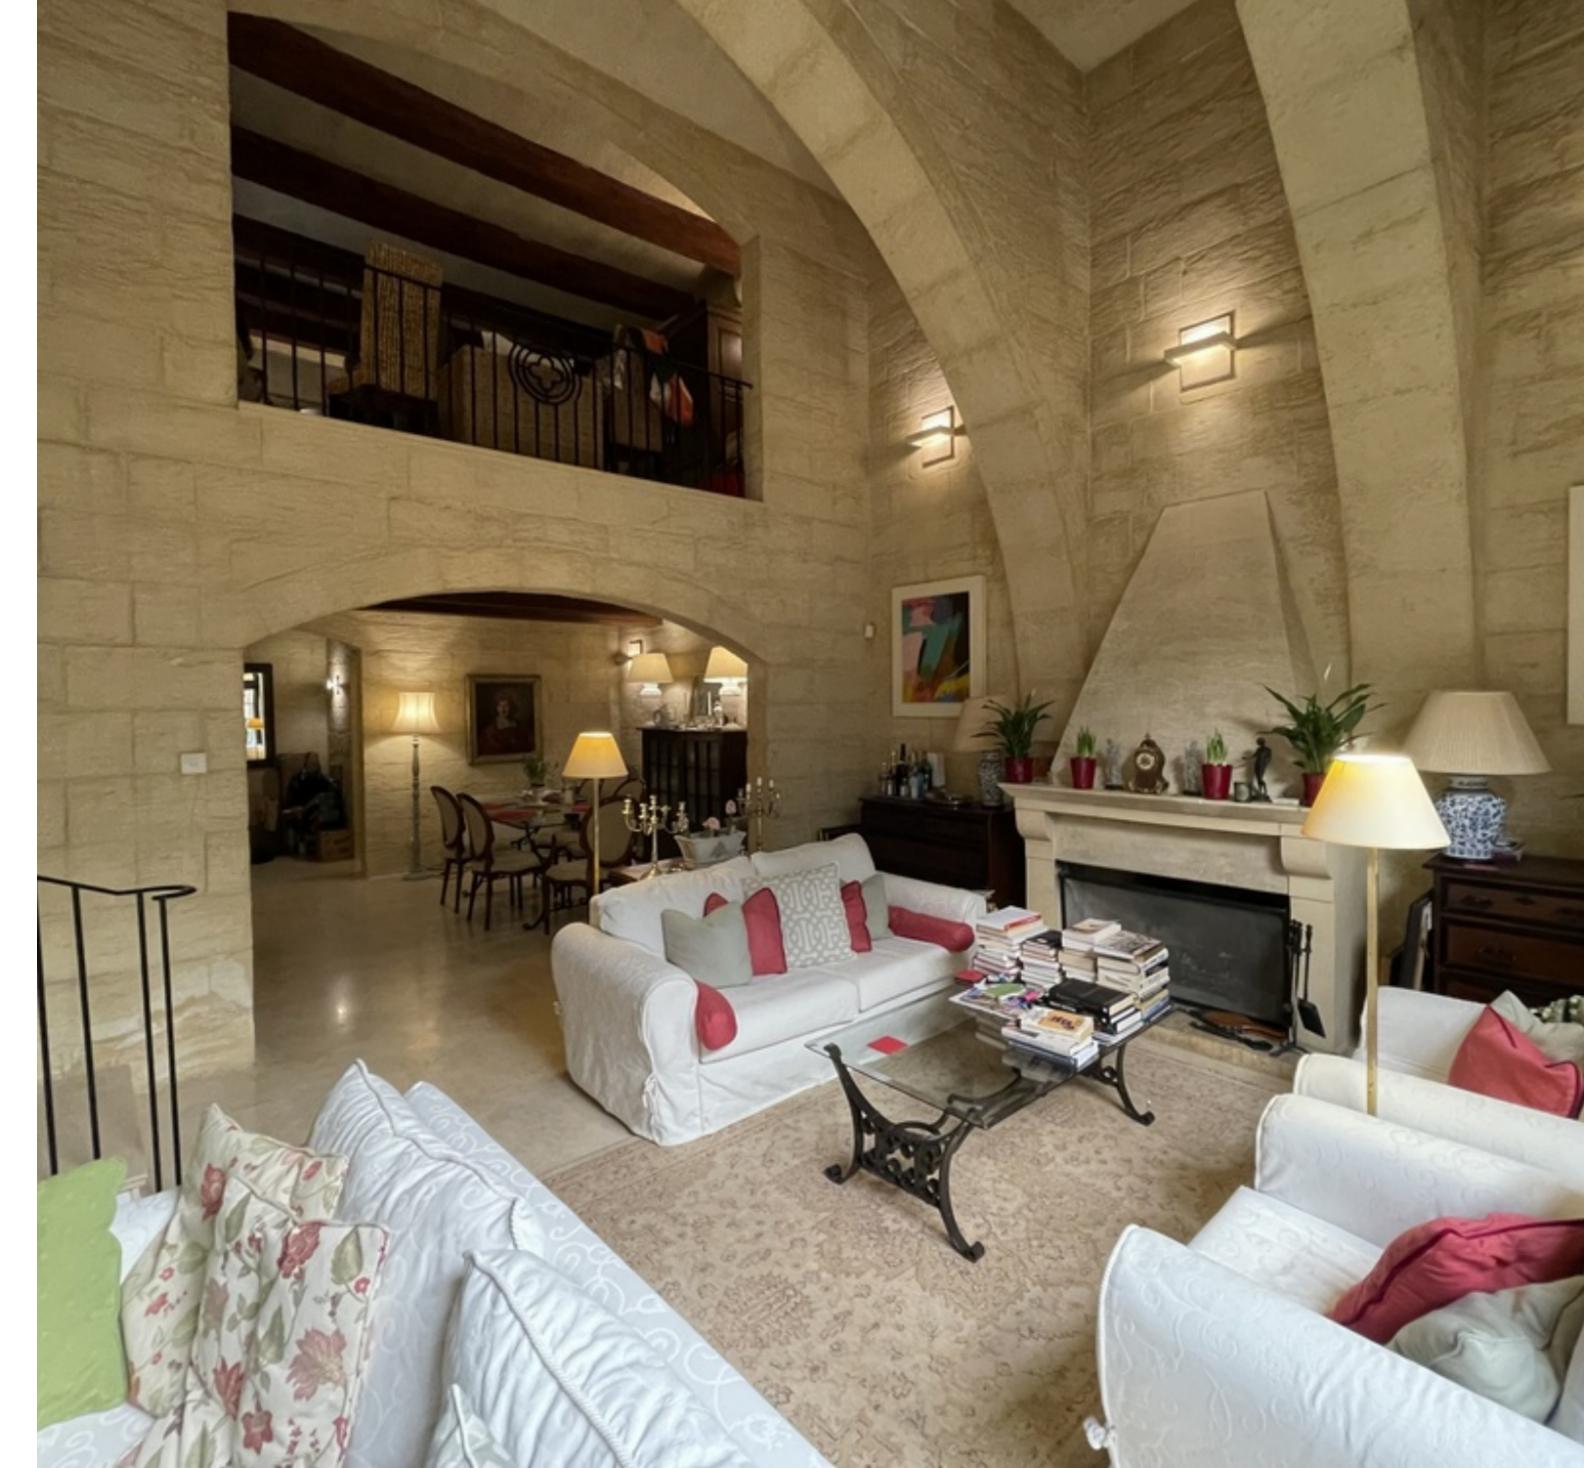

A HOUSE OF CHARACTER in the heart of the old Capital City of Mdina. Beautifully finished and furnished in traditional style to highest specifications. An impressive large vaulted sitting room with arched doorway leading into a mature courtyard/garden. A living room with study on mezzanine floor overlooks the sitting room, dining room adjoins a modern fitted kitchen, 3 bedrooms (all with en-suite facilities), guest cloakroom and a utility room. Entrance to this amazing property is through a small gated courtyard.