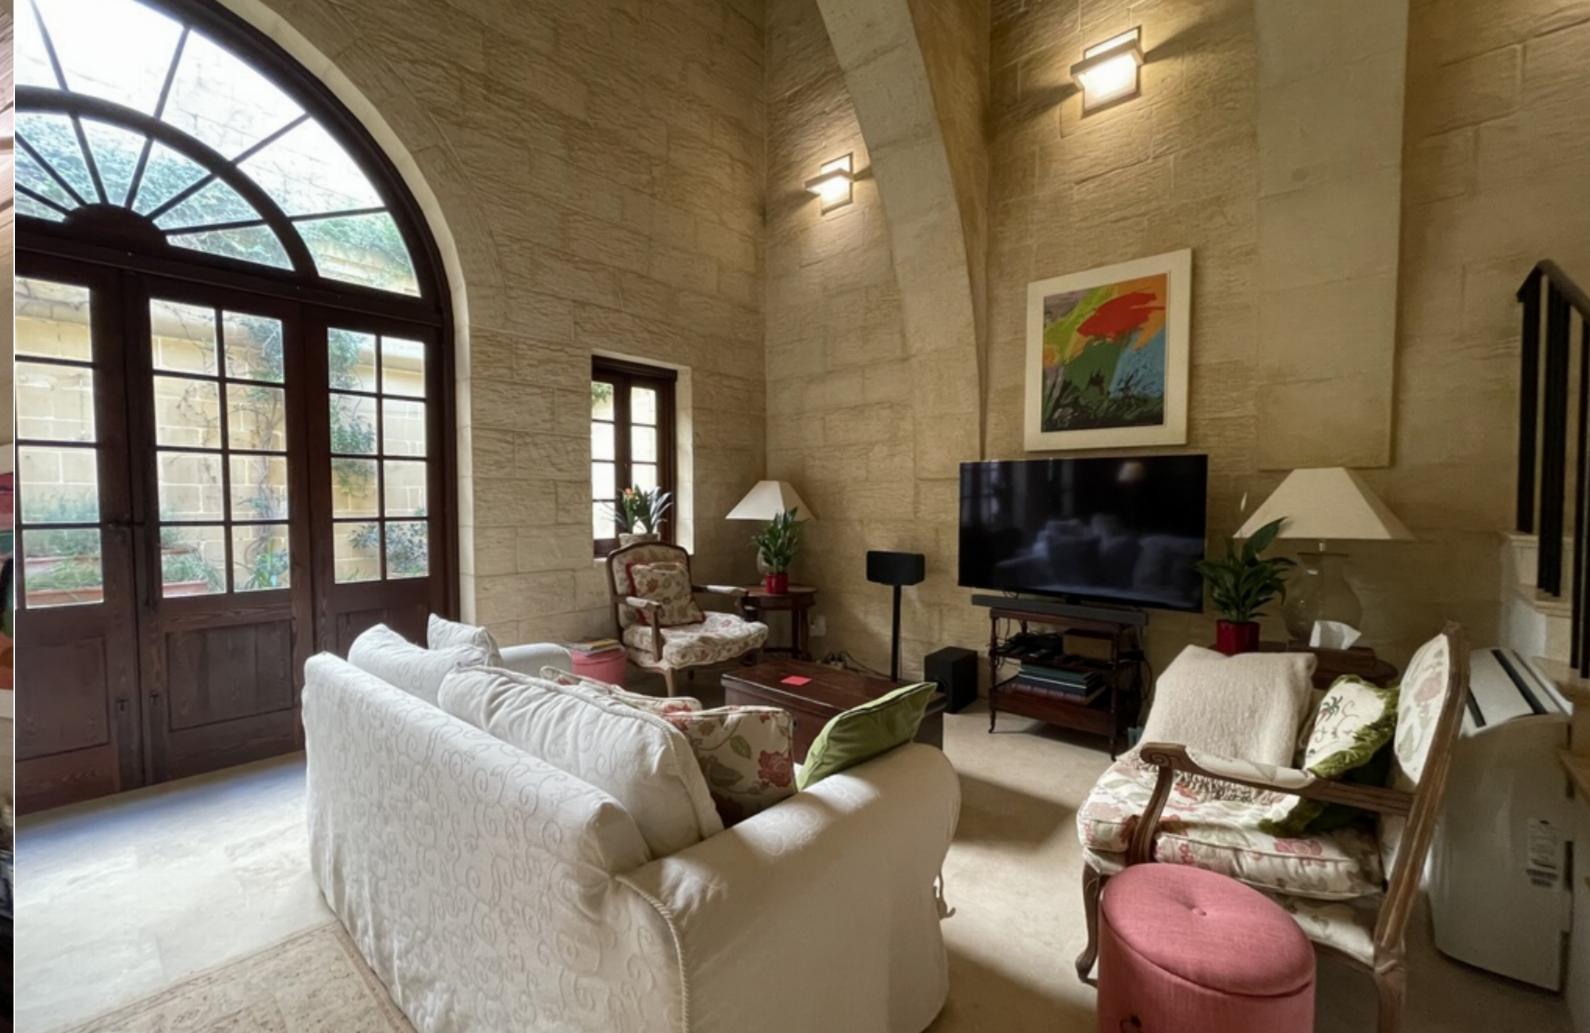

A HOUSE OF CHARACTER in the heart of the old Capital City of Mdina. Beautifully finished and furnished in traditional style to highest specifications. An impressive large vaulted sitting room with arched doorway leading into a mature courtyard/garden. A living room with study on mezzanine floor overlooks the sitting room, dining room adjoins a modern fitted kitchen, 3 bedrooms (all with en-suite facilities), guest cloakroom and a utility room. Entrance to this amazing property is through a small gated courtyard.