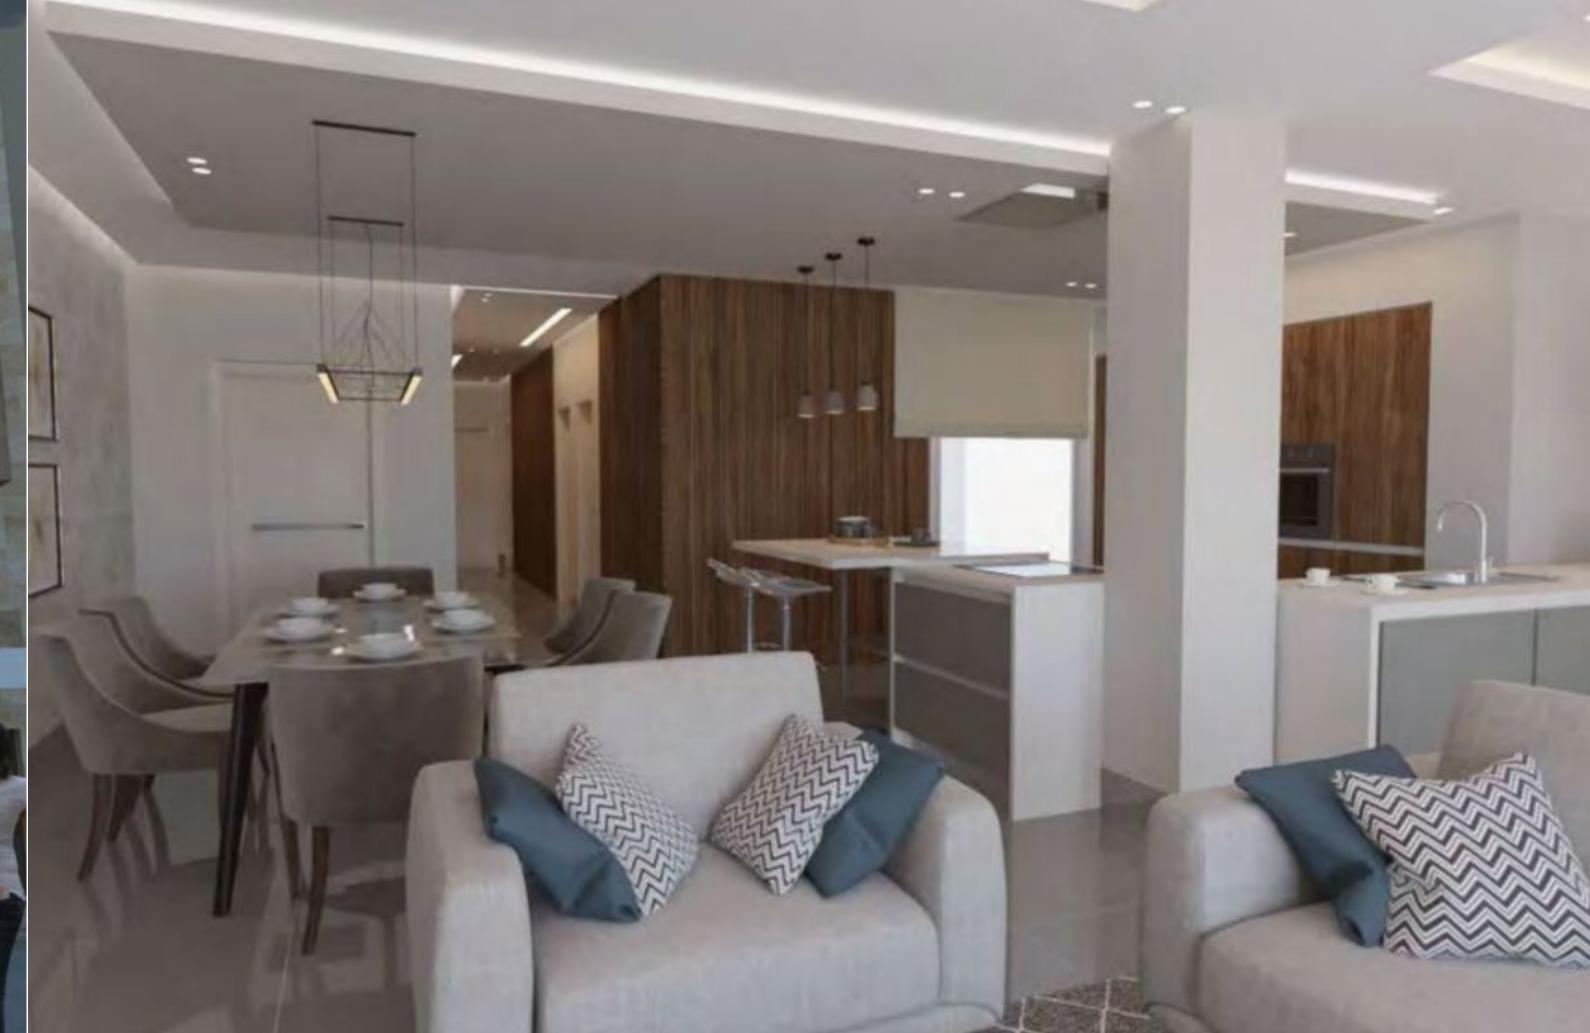

This newly built apartment, enjoying stunning distant views of Mellieha Bay from its sunny outdoor terrace, situated in the North of the Island close to the main beaches, and within walking proximity to all amenities. This modern property offers practical, luxurious living, with the accommodation featuring, an open plan kitchen/ living/dining area which opens onto the front terrace, 3 bedrooms, (master bedroom with en suite bathroom), a main bathroom, guest toilet, utility room and a large balcony. The property is being offered completely finished to a high specifications with underlying optional garages.