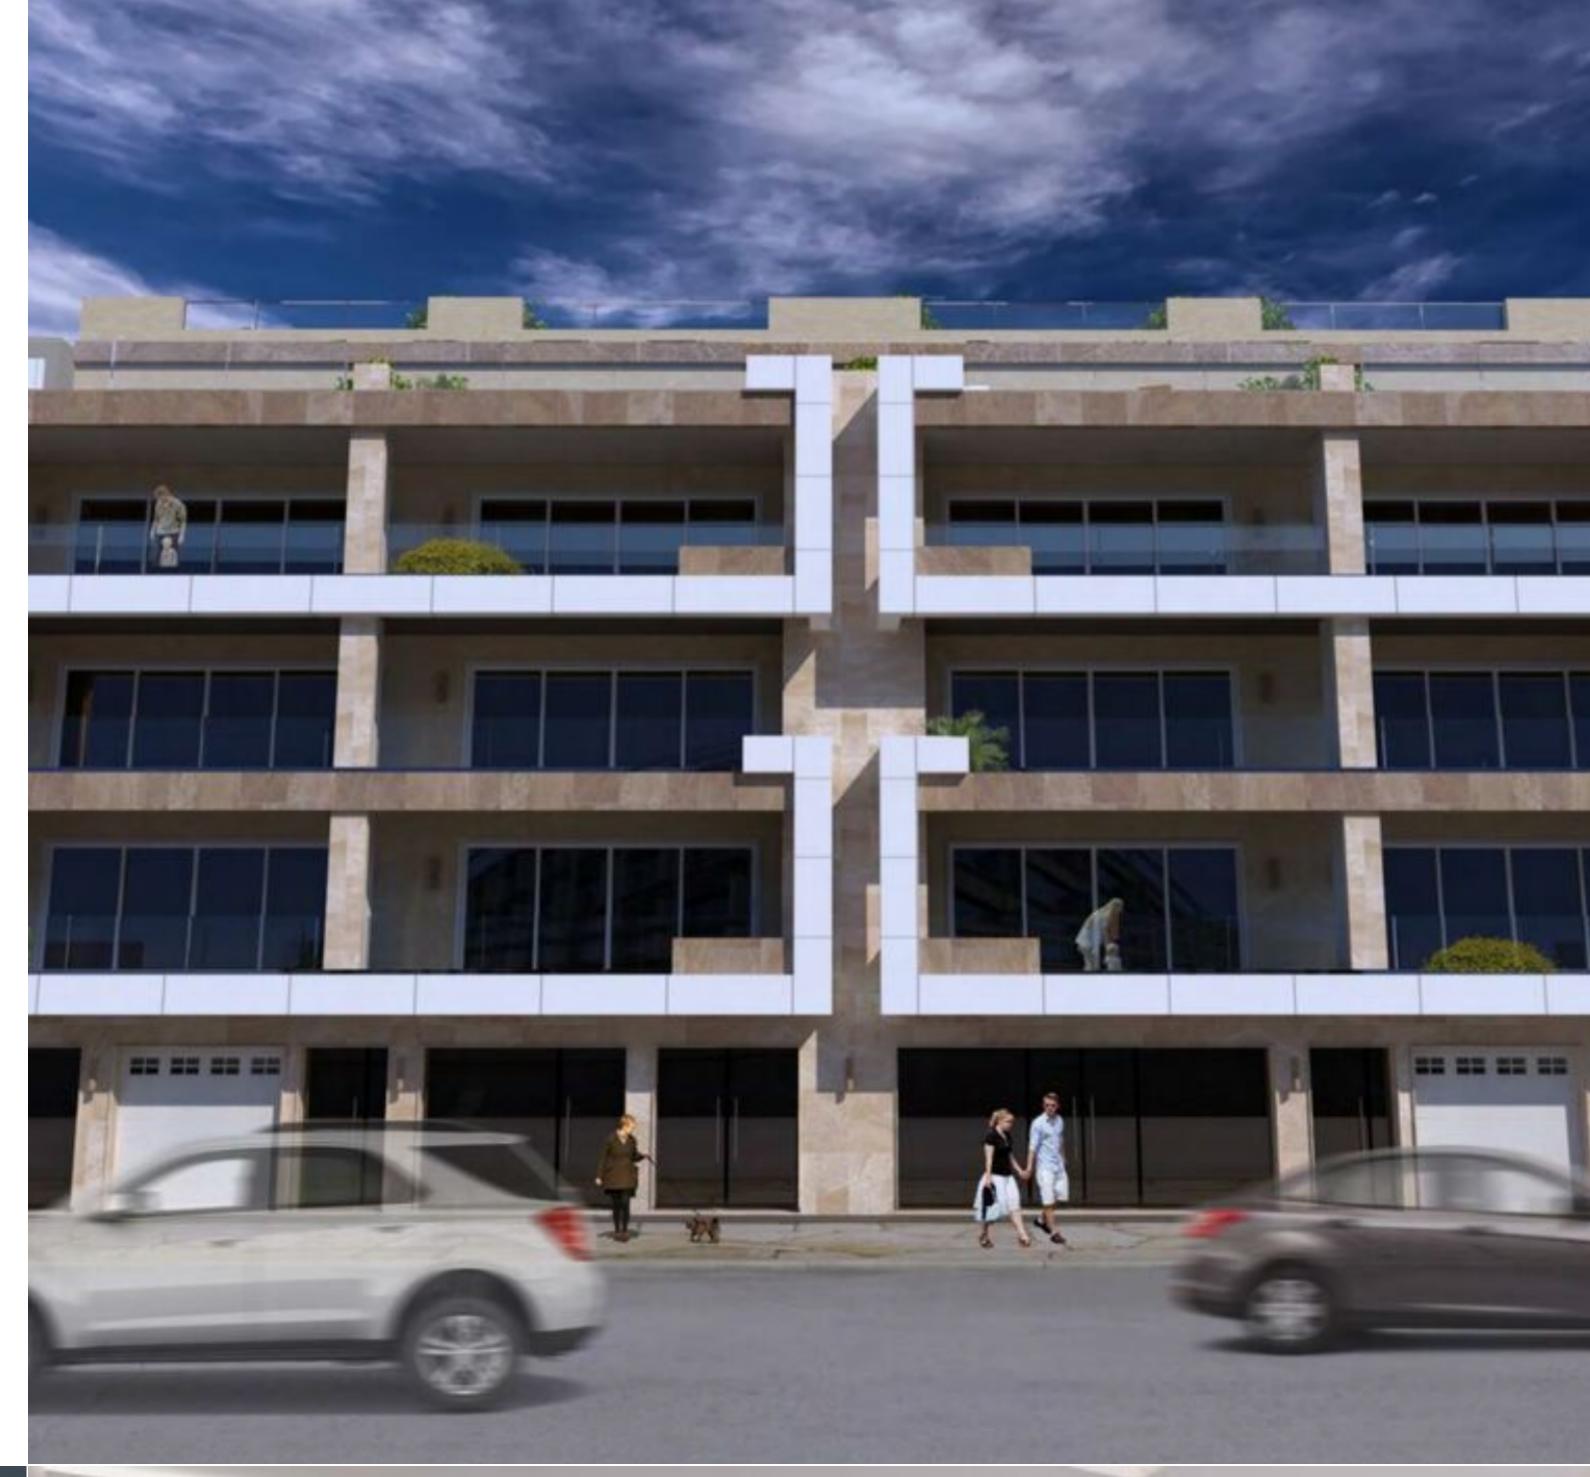

This newly built apartment, enjoying stunning distant views of Mellieha Bay from its sunny outdoor terrace, situated in the North of the Island close to the main beaches, and within walking proximity to all amenities. This modern property offers practical, luxurious living, with the accommodation featuring, an open plan kitchen/ living/dining area which opens onto the front terrace, 3 bedrooms, (master bedroom with en suite bathroom), a main bathroom, guest toilet, utility room and a large balcony. The property is being offered completely finished to a high specifications with underlying optional garages.