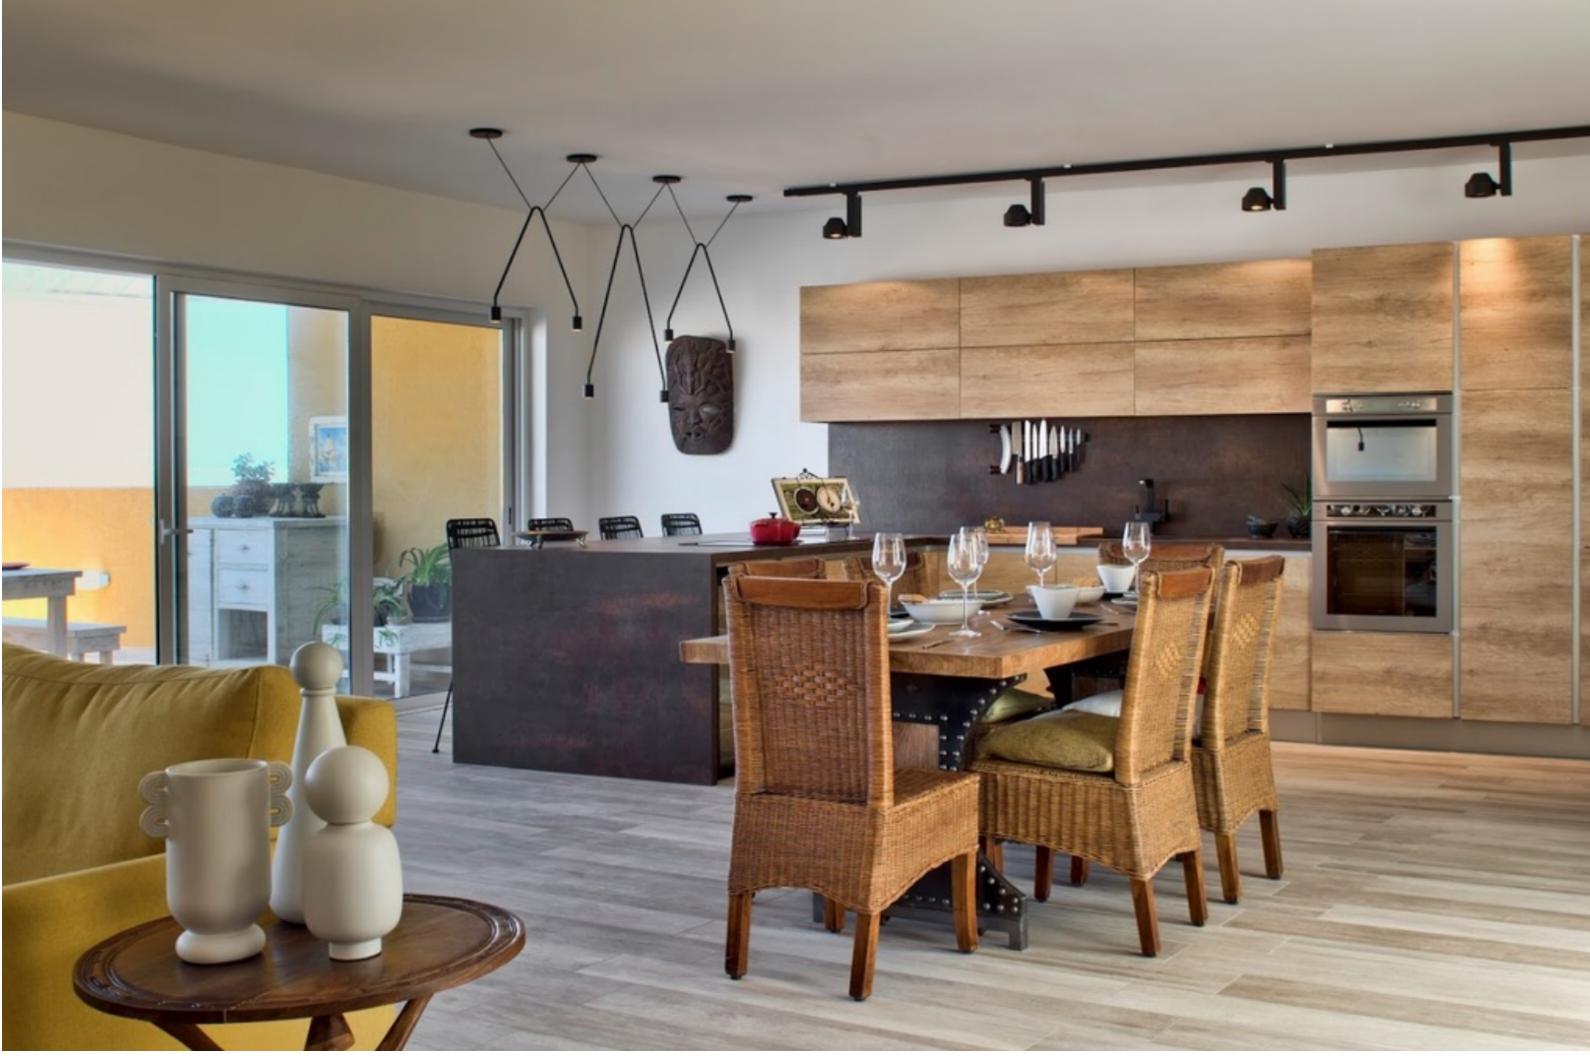

A luxurious spacious PENTHOUSE enjoying the panoramic view of the sea, Mellieha, the channel across to Comino and Gozo, the National Aquarium in St Paul's Bay, and on a clear day, Mount Etna and the coastline of Sicily. This sought-after, designed, luxury finished and furnished property comprises a large living/dining area leading on to a front terrace ideal for outside dining enjoying th stunning views, fully equipped kitchen, 3 bedrooms (all with ensuite facilities), main bathroom and a rear sunny terrace. This freehold property comes with full ownership of the airspace directly above it.