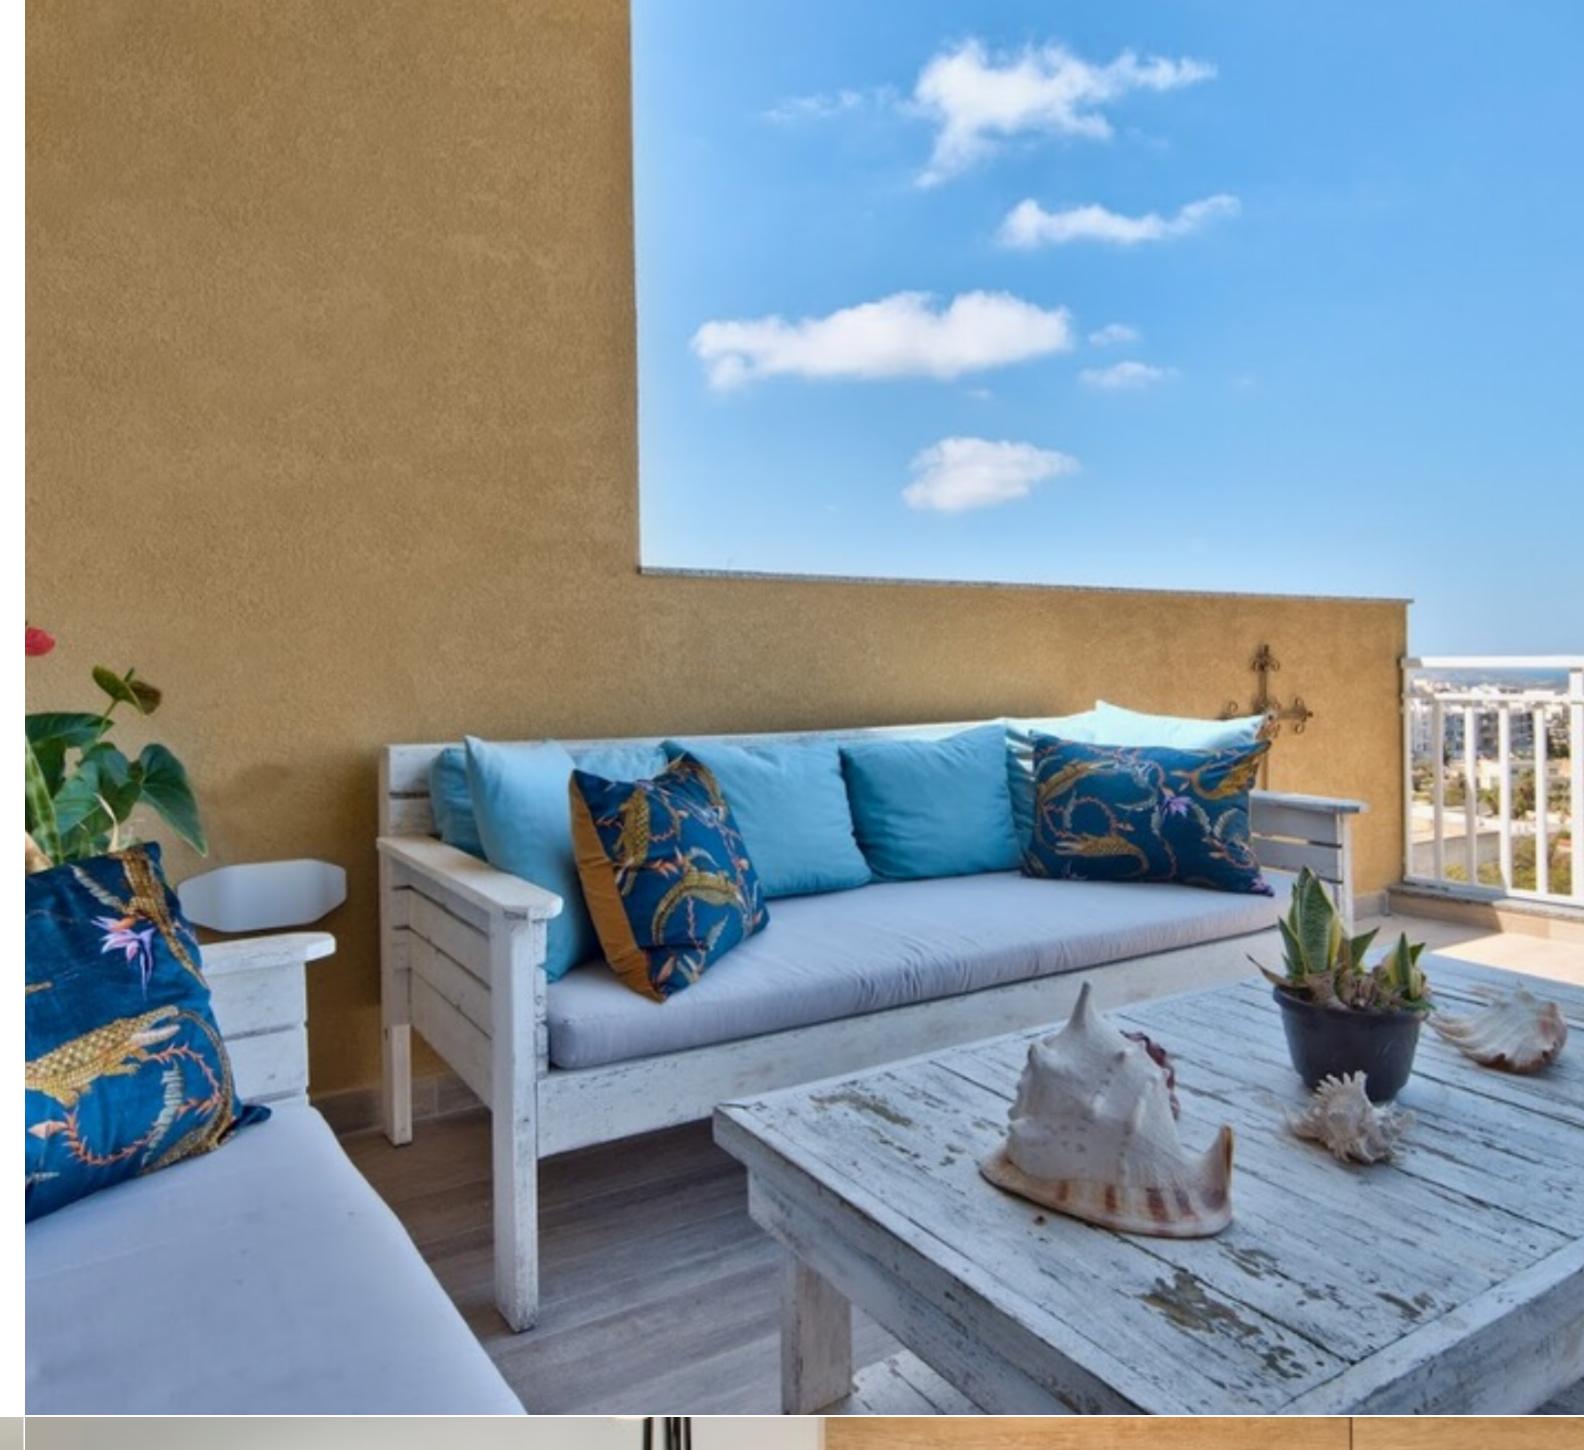

A luxurious spacious PENTHOUSE enjoying the panoramic view of the sea, Mellieha, the channel across to Comino and Gozo, the National Aquarium in St Paul's Bay, and on a clear day, Mount Etna and the coastline of Sicily. This sought-after, designed, luxury finished and furnished property comprises a large living/dining area leading on to a front terrace ideal for outside dining enjoying th stunning views, fully equipped kitchen, 3 bedrooms (all with ensuite facilities), main bathroom and a rear sunny terrace. This freehold property comes with full ownership of the airspace directly above it.