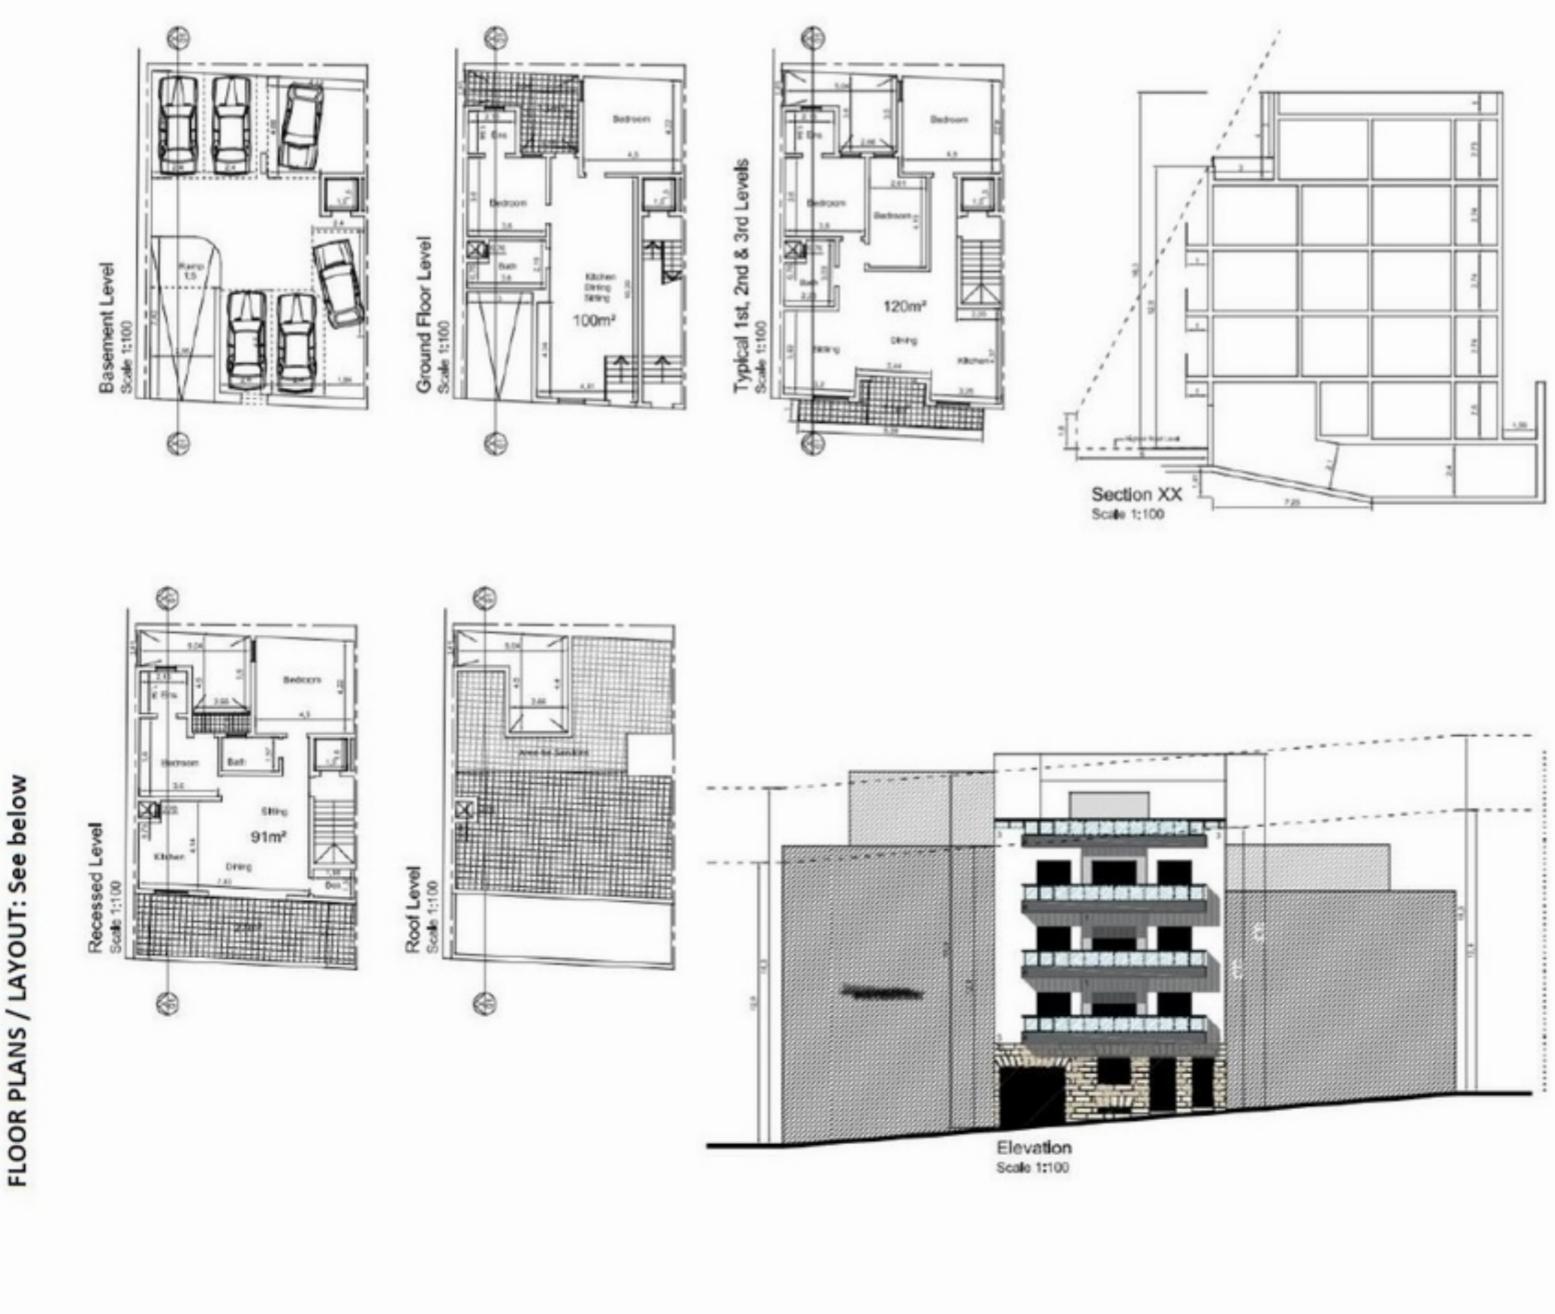

## € 380,000

17 Area (sq mtrs): 118.00

Penthouse 118sqm 3 bedroom APARTMENT located in a quiet area enjoying distant side sea views. Layout comprises an open plan living/kitchen/dining leading onto a large front terrace, 2 bedrooms (main with en-suite), main bathroom and a back balcony. Property is being sold finished including internal doors and bathrooms. Optional car spaces available. Airspace is being offered optional with penthouse. Completion date December 2021.