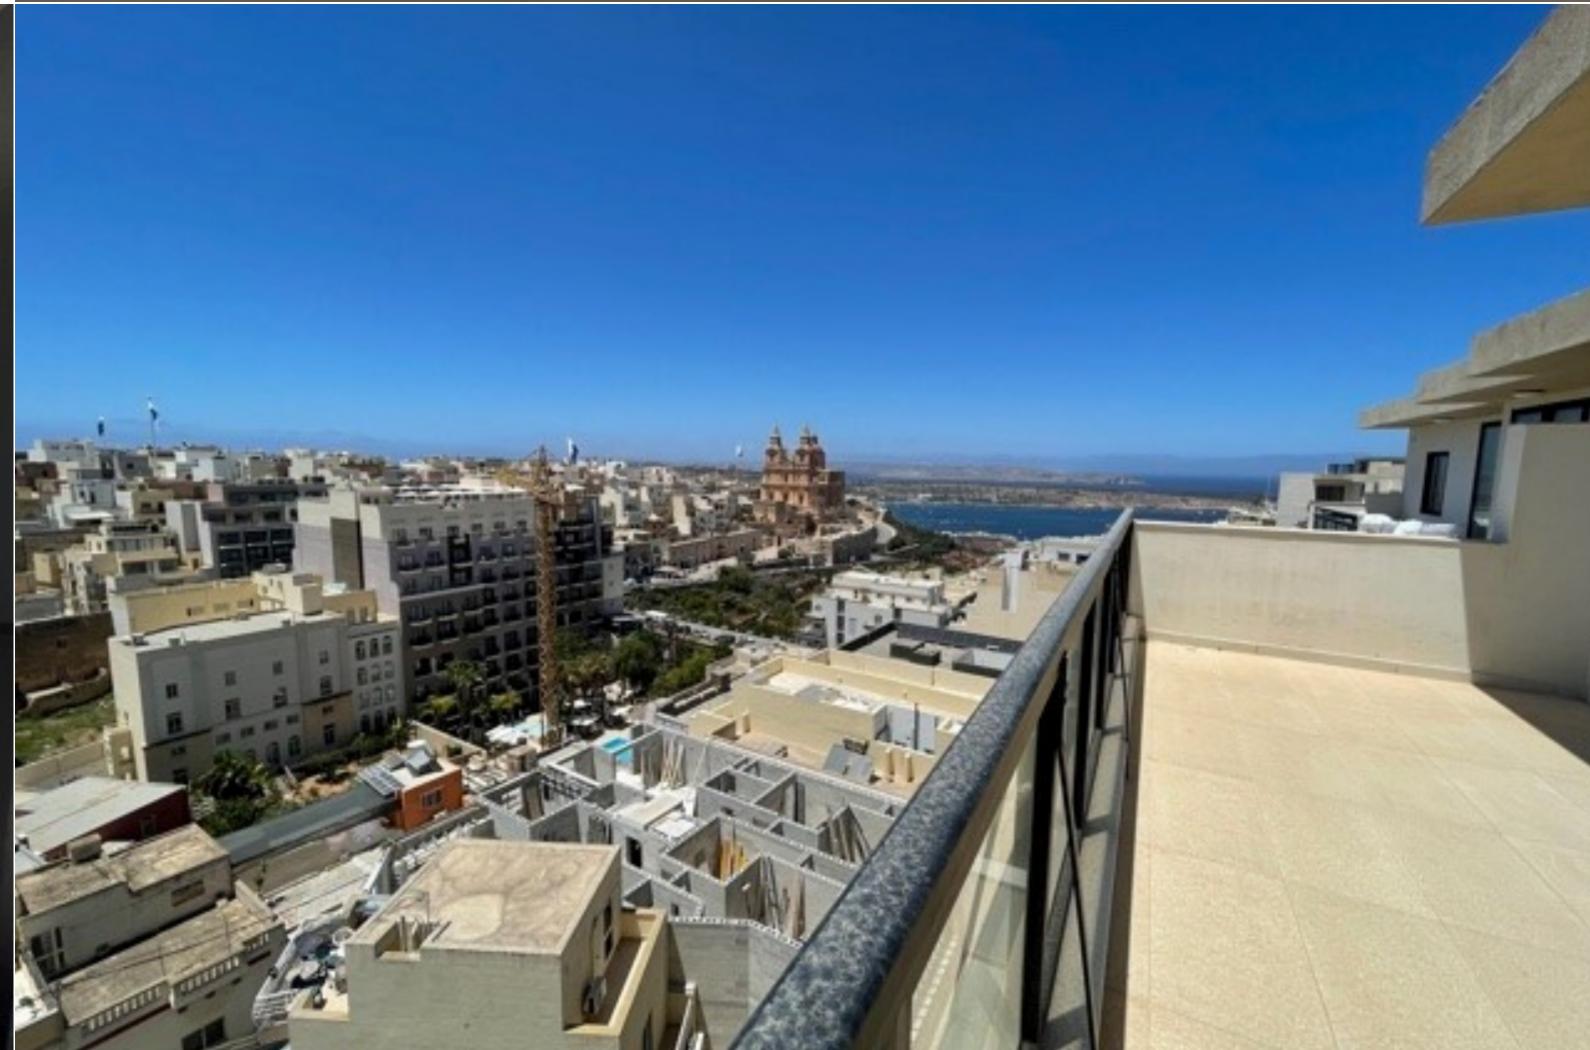

## MELLIEHA, FINISHED PENTHOUSE € 460,000 REF NO: 005058

A very spacious third floor PENTHOUSE in a smart block served with lift. Property is located in a desirable area in Mellieha Heights enjoying lovely views of the village and distant sea views. Accommodation layout comprises an open plan kitchen/living/dining area leading onto a large front terrace, 2 bedrooms (main with en-suite), main bathroom and a back balcony. Property is being sold finished excluding doors and bathrooms.