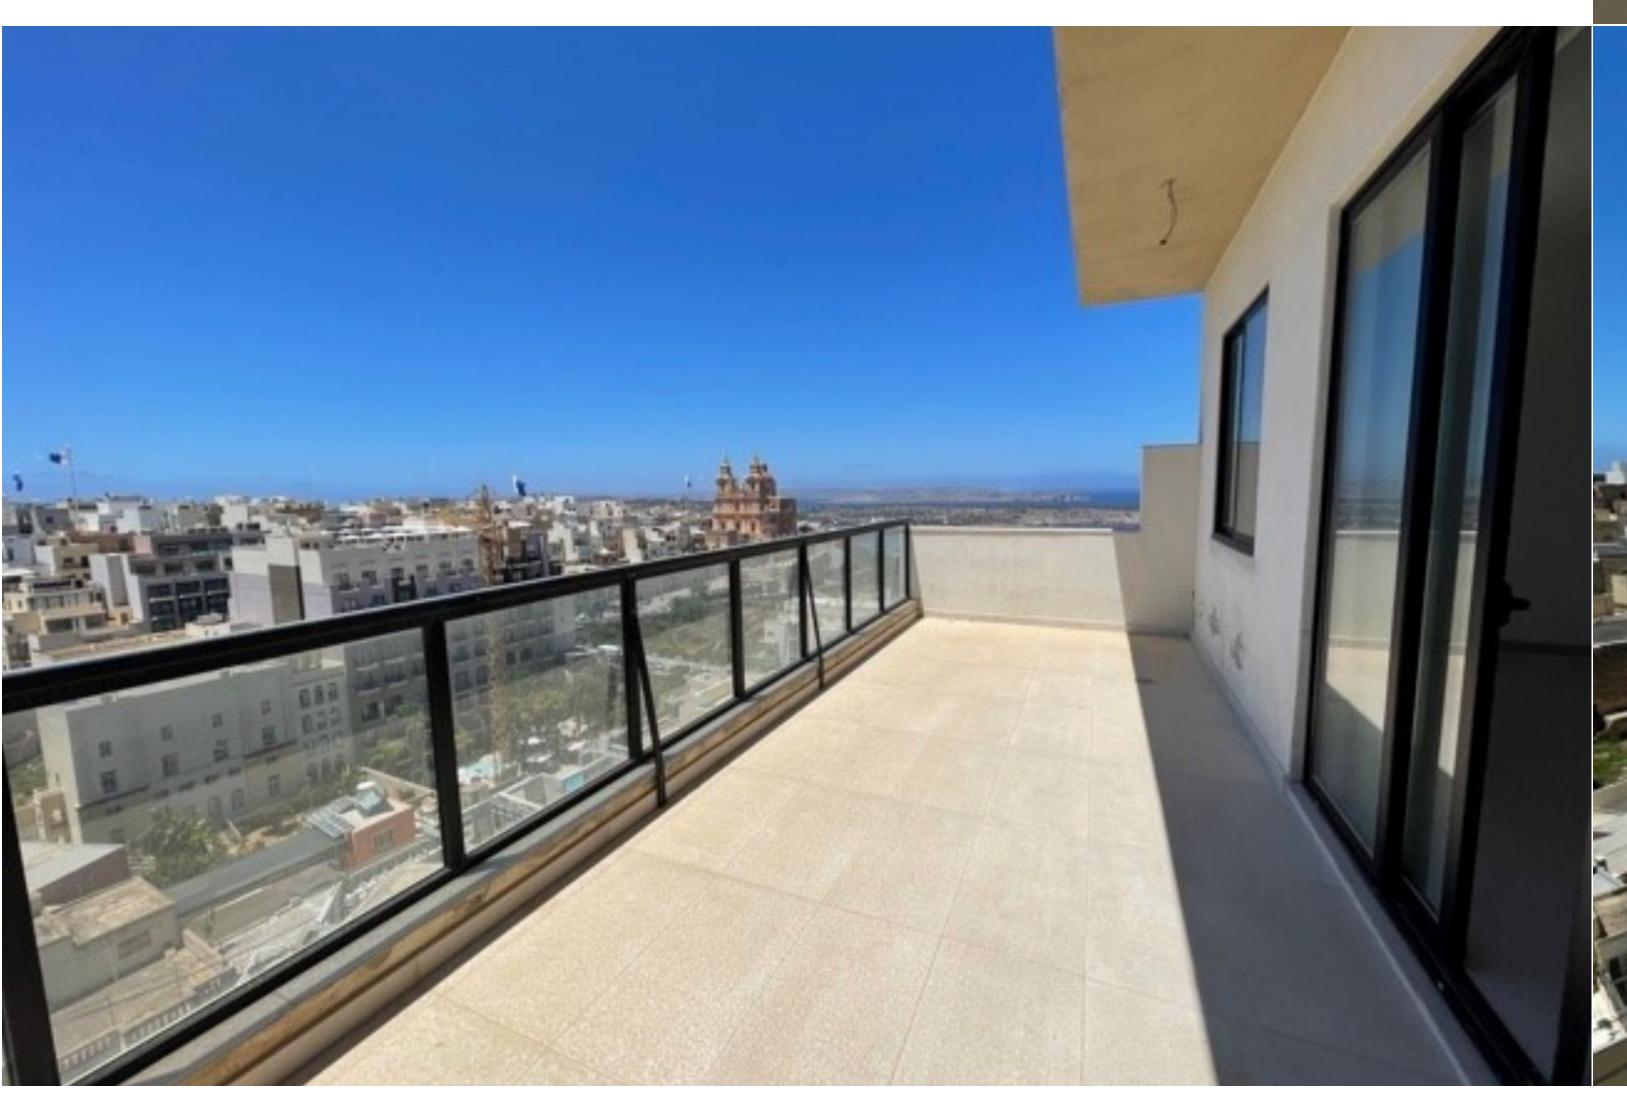

## MELLIEHA, FINISHED PENTHOUSE € 460,000 REF NO: 005058

A very spacious third floor PENTHOUSE in a smart block served with lift. Property is located in a desirable area in Mellieha Heights enjoying lovely views of the village and distant sea views. Accommodation layout comprises an open plan kitchen/living/dining area leading onto a large front terrace, 2 bedrooms (main with en-suite), main bathroom and a back balcony. Property is being sold finished excluding doors and bathrooms.