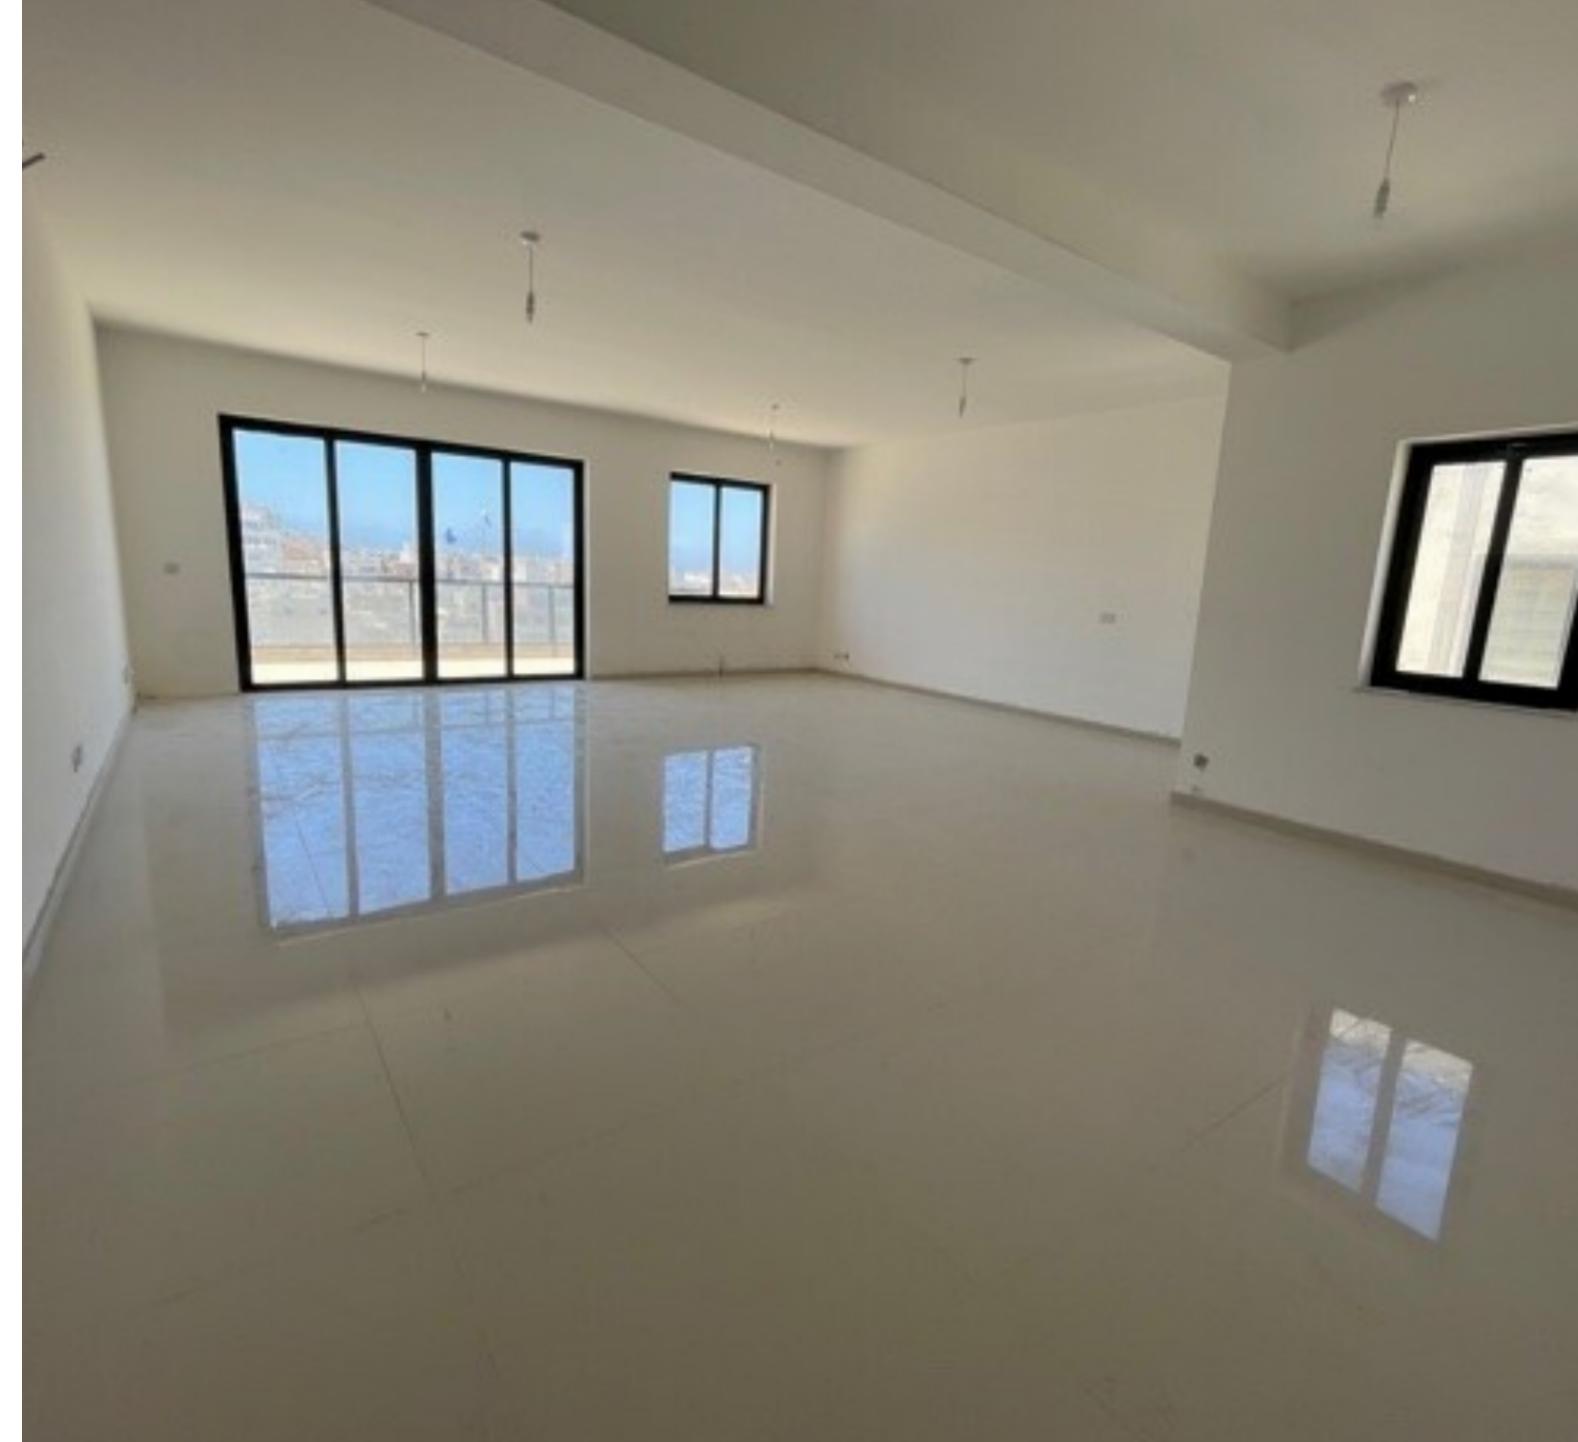

## MELLIEHA, FINISHED PENTHOUSE € 460,000 REF NO: 005058

A very spacious third floor PENTHOUSE in a smart block served with lift. Property is located in a desirable area in Mellieha Heights enjoying lovely views of the village and distant sea views. Accommodation layout comprises an open plan kitchen/living/dining area leading onto a large front terrace, 2 bedrooms (main with en-suite), main bathroom and a back balcony. Property is being sold finished excluding doors and bathrooms.