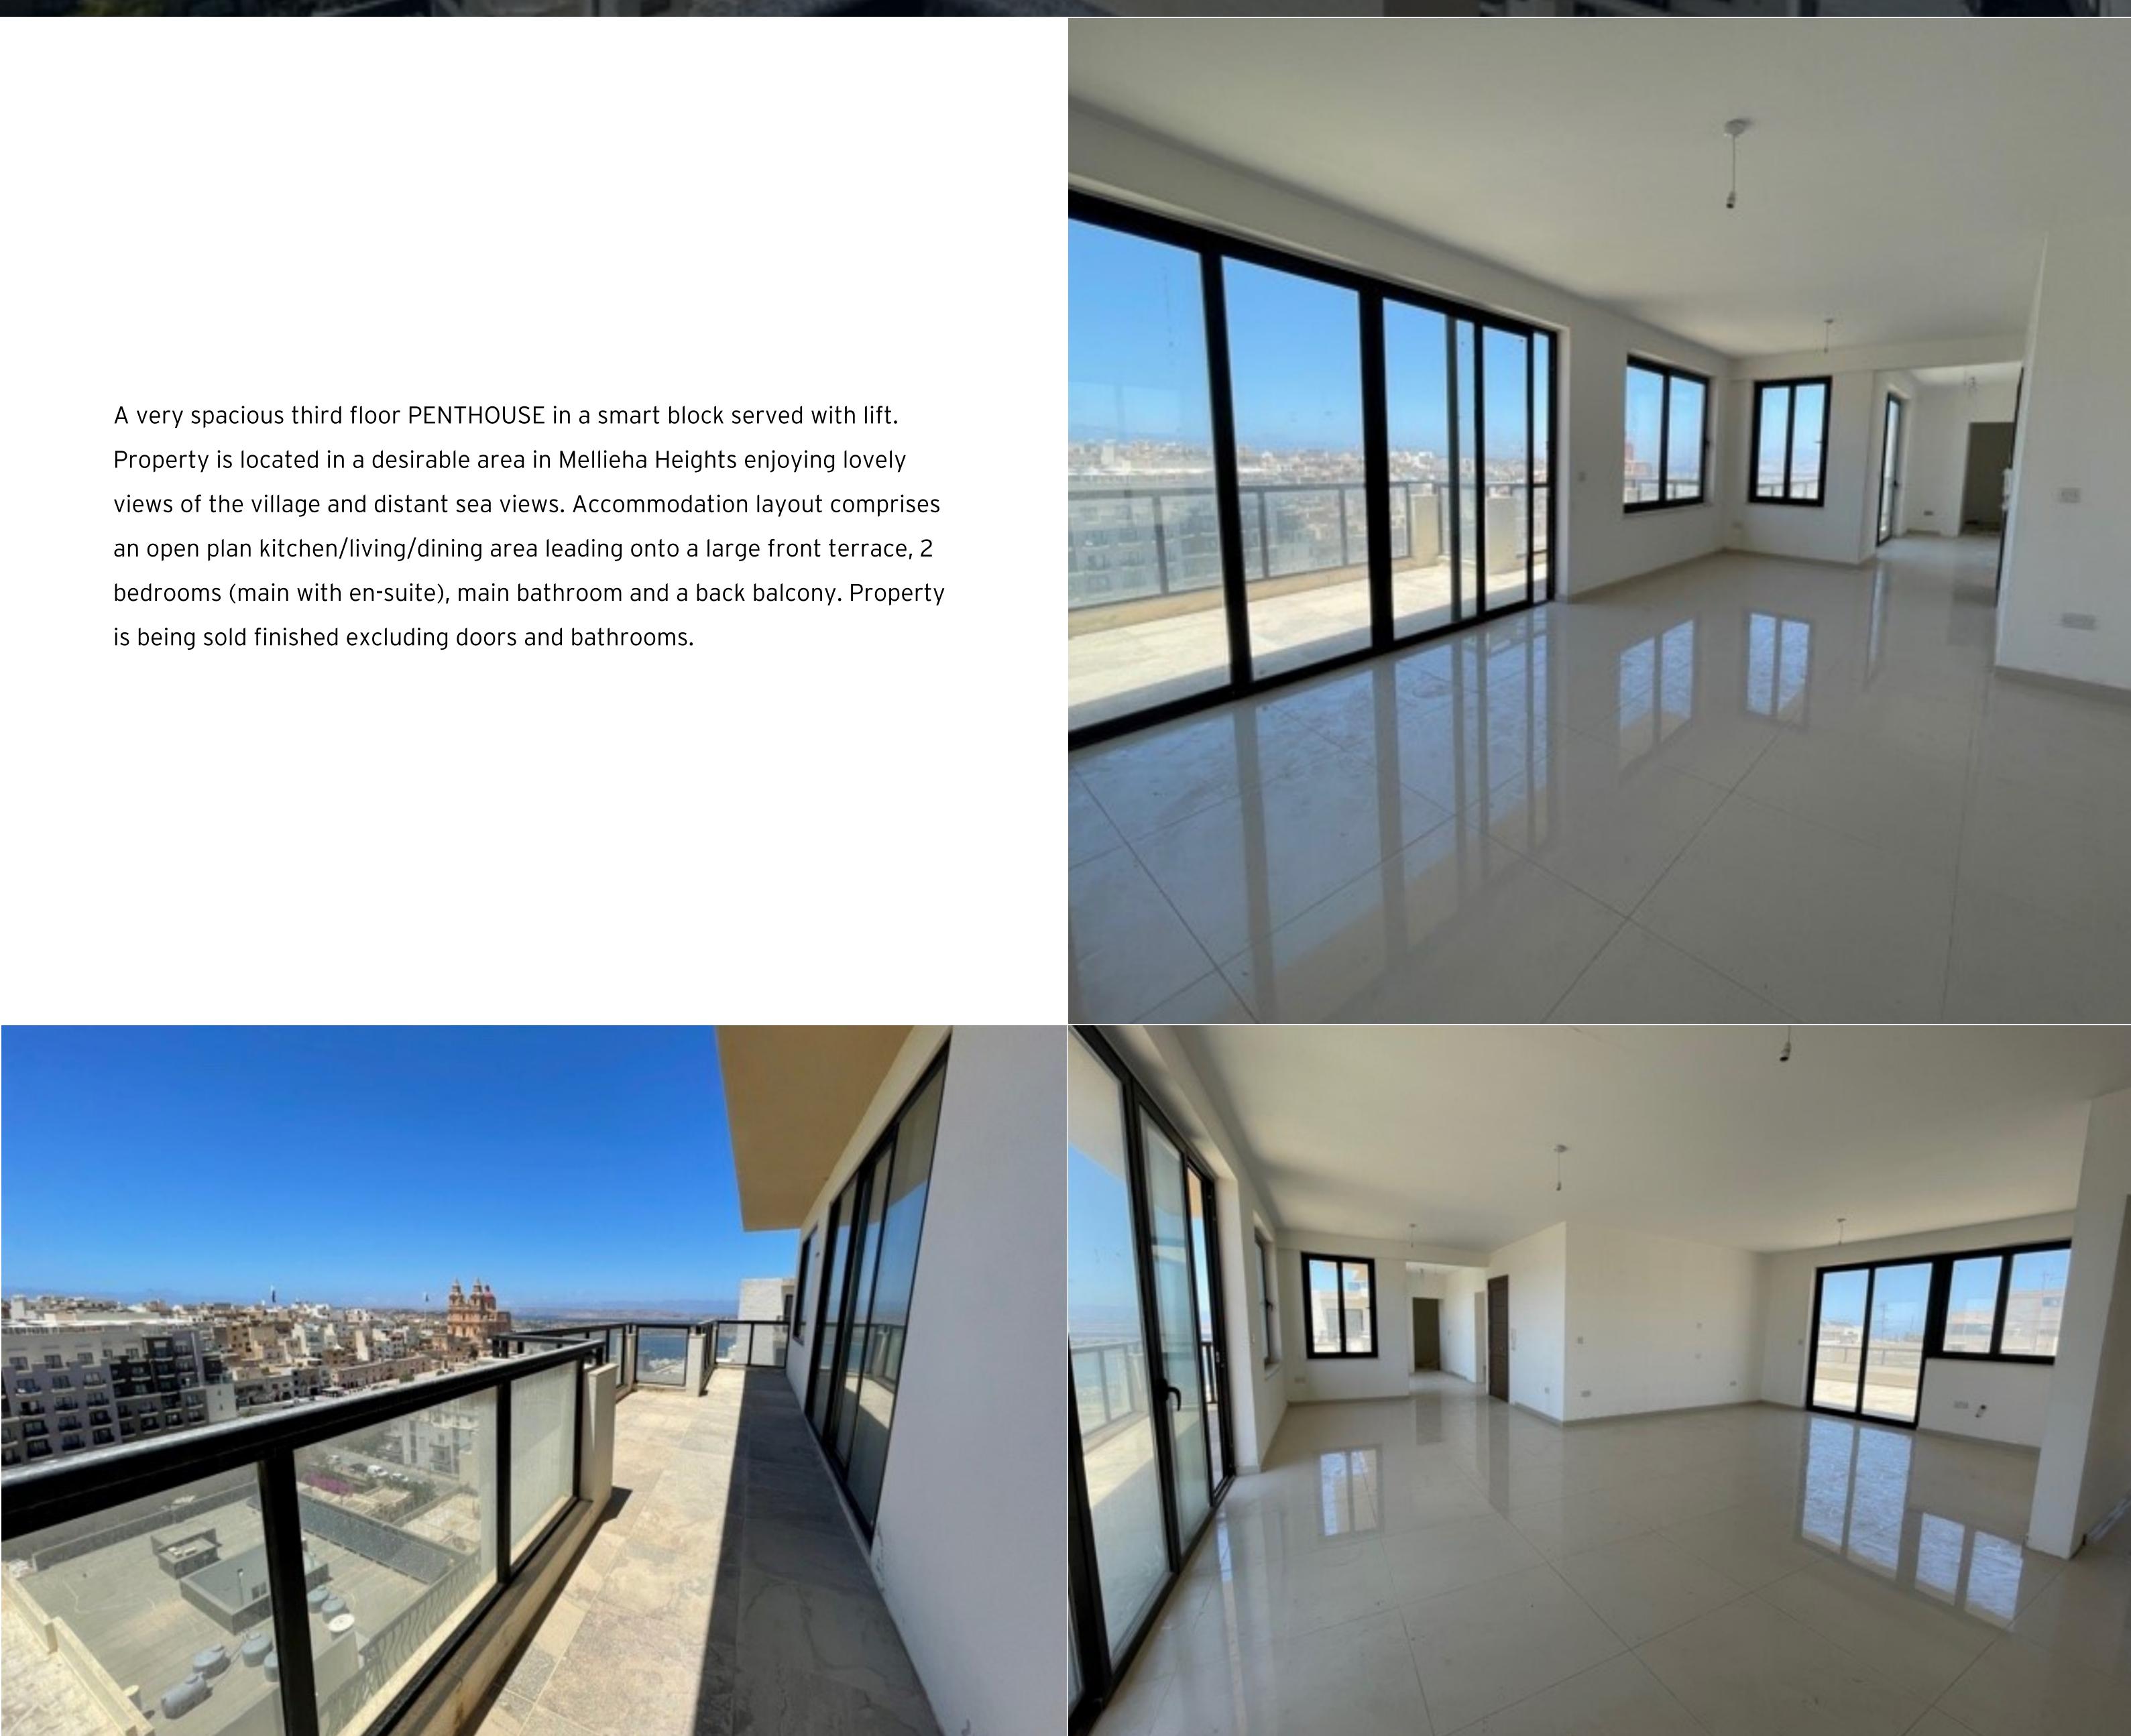

## MELLIEHA, FINISHED PENTHOUSE

## € 495,000

 $\bigcirc$  2 Bathrooms

Property is located in a desirable area in Mellieha Heights enjoying lovely views of the village and distant sea views. Accommodation layout comprises an open plan kitchen/living/dining area leading onto a large front terrace, 2 is being sold finished excluding doors and bathrooms.