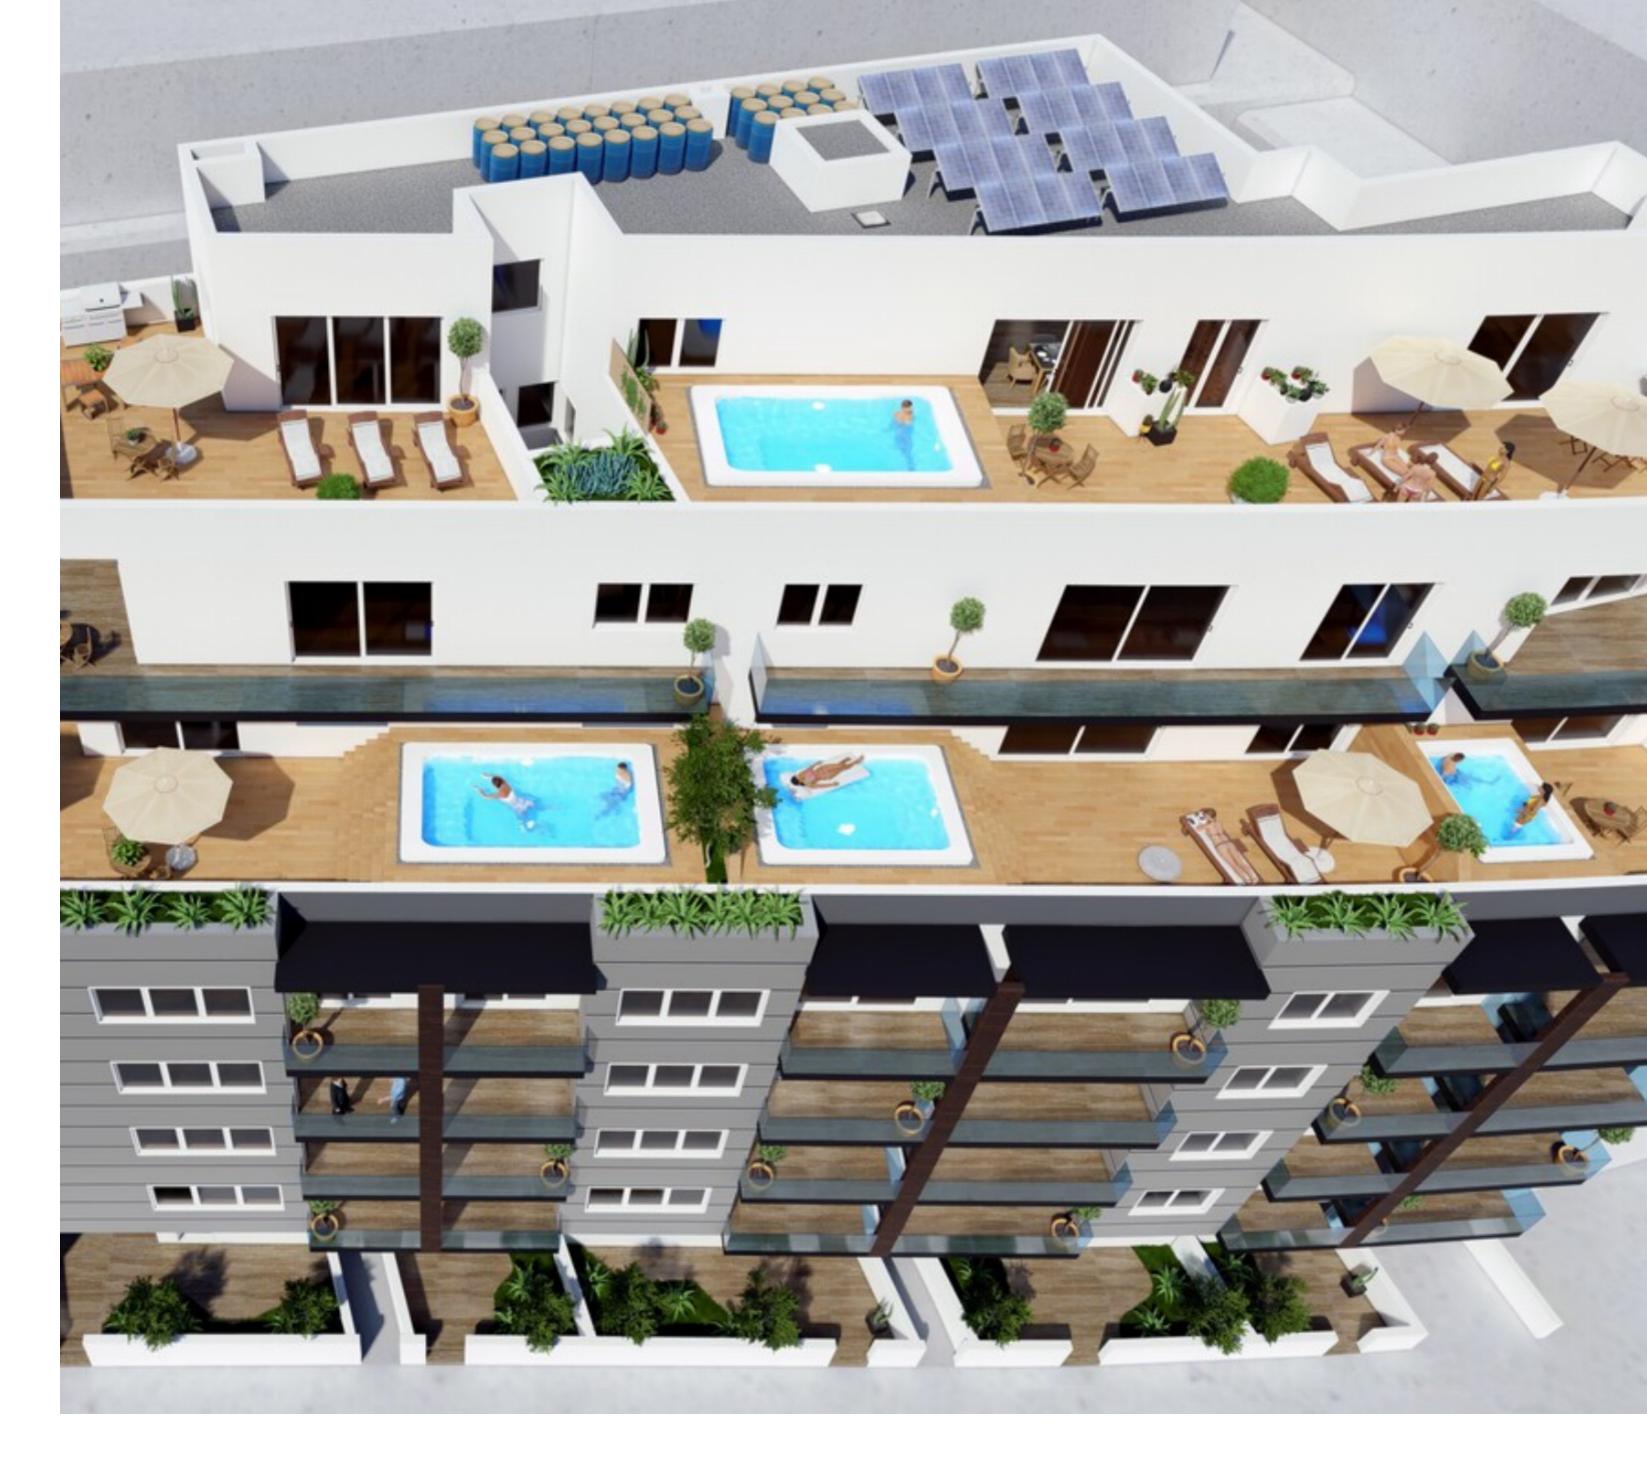

A 315 sqm PENTHOUSE forming part of this exceptional new development in this quiet town of Mellieha, close to Malta's most popular beach.

Accommodation layout comprises an open plan living/kitchen/dining leading onto a large front terrace ideal for outdoor dining and a swimming pool, 3 bedrooms (2 with en-suite facilities), main bathroom another large terrace.

Optional garages available. This property is being sold in shell form.

Completion date June 2022.

Oyster Christie's International Real Estate www.oystermalta.com

E: info@oystermalta.com