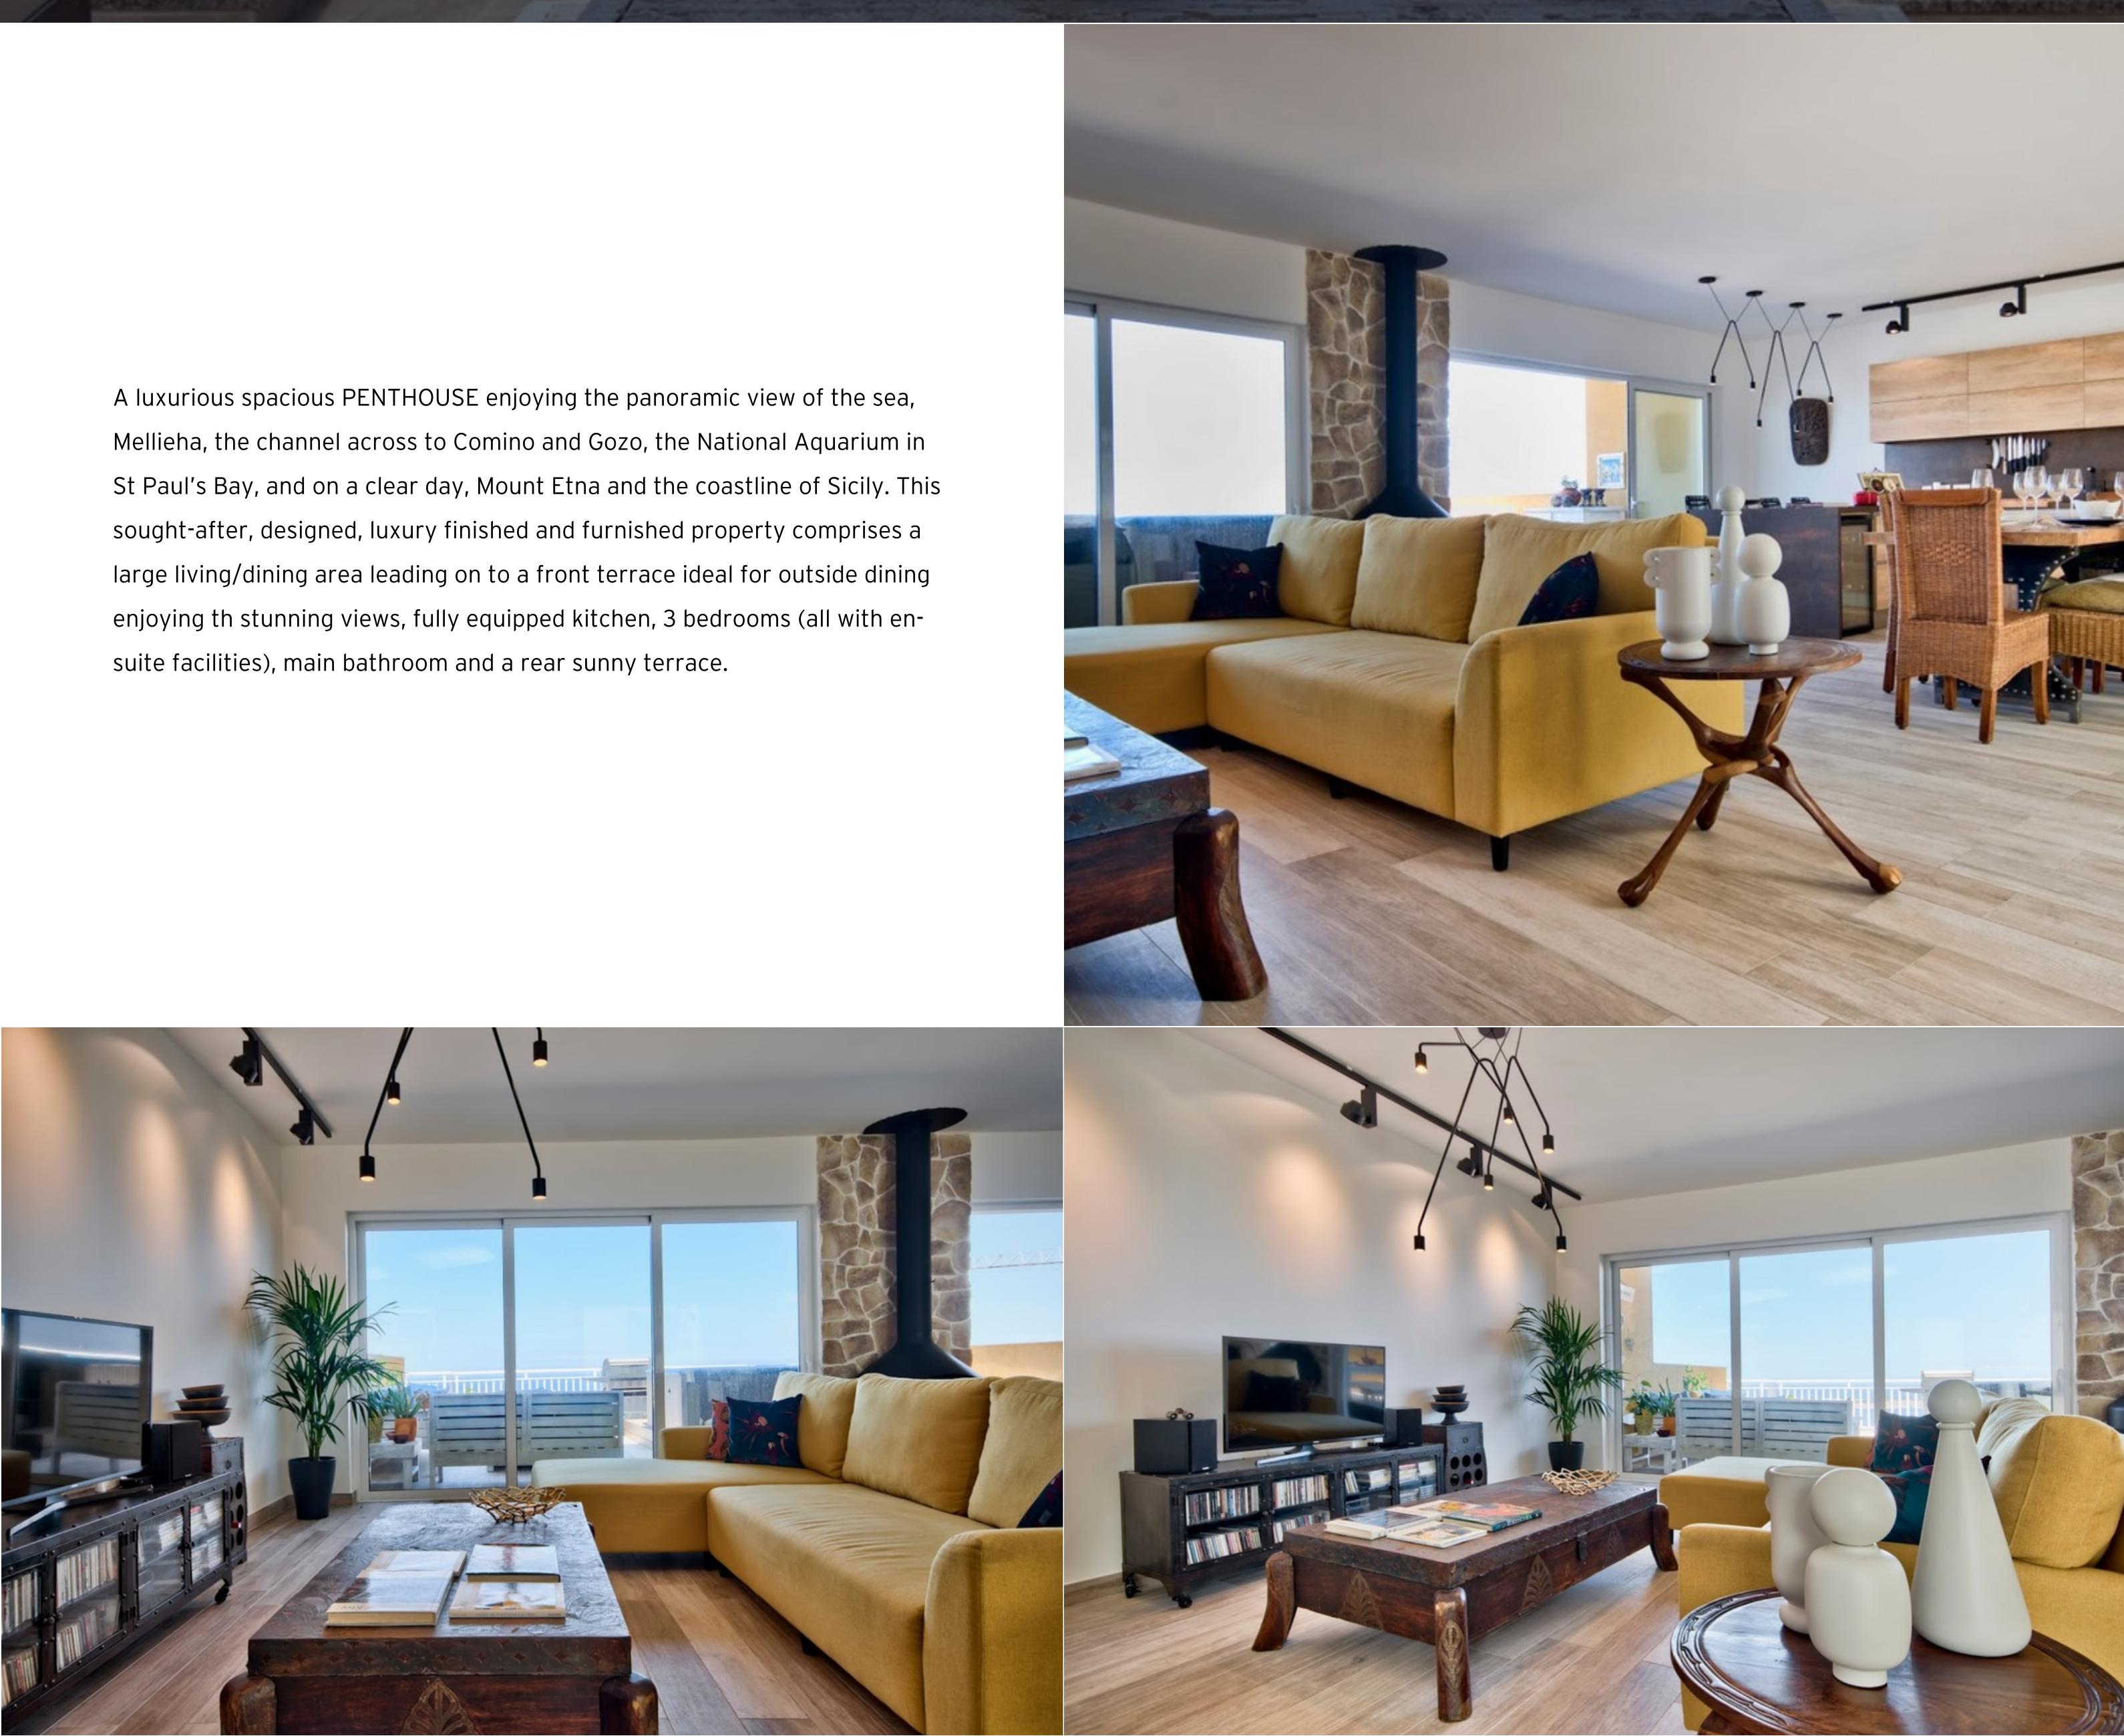

## € 3,000 Monthly

4 Area (sq mtrs): 210.00

Mellieha, the channel across to Comino and Gozo, the National Aquarium in sought-after, designed, luxury finished and furnished property comprises a large living/dining area leading on to a front terrace ideal for outside dining enjoying th stunning views, fully equipped kitchen, 3 bedrooms (all with ensuite facilities), main bathroom and a rear sunny terrace.