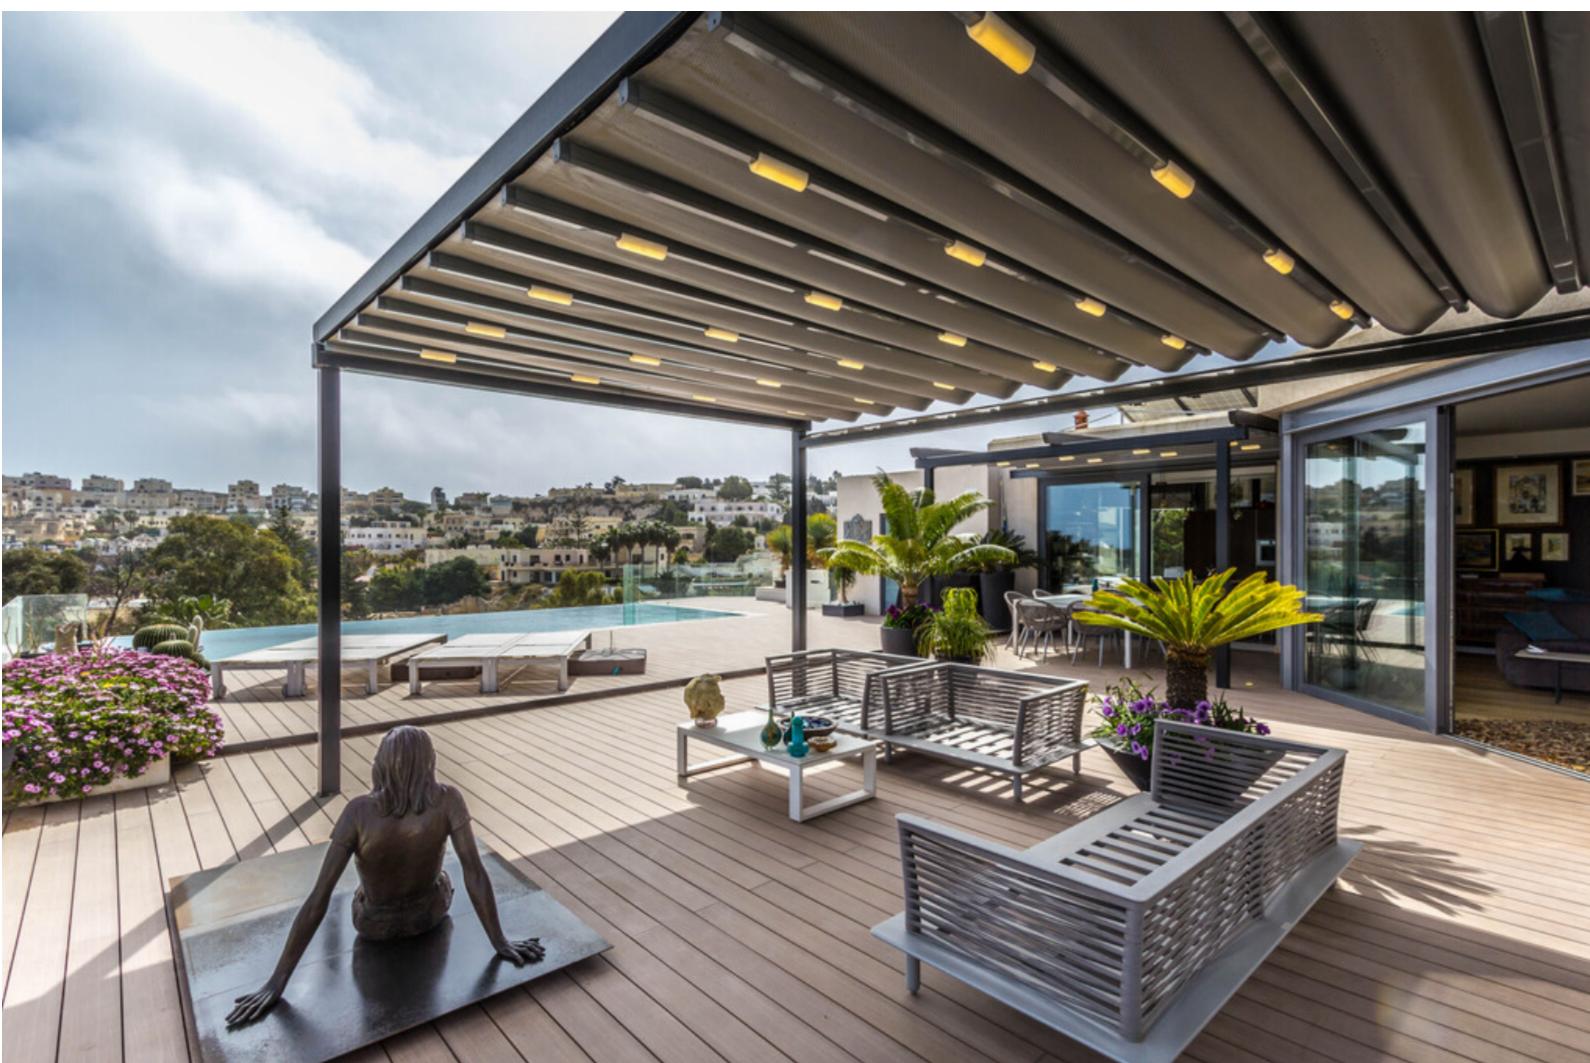

## MELLIEHA, FINISHED VILLA

€ 4,445,000

REF NO: 005019

6 Bathrooms

6 Car Spaces

4 Area (sq mtrs): 1300.00

A unique contemporary detached VILLA in an elevated position within this elite residential area in the north of Malta which is close to many of the island's finest sandy beaches. This stunning property has unobstructed sea views of Mellieha Bay from its large outdoor area which includes an infinity pool and sun terraces as well as alfresco dining spaces - ideal for entertaining. The interior design is exceptional throughout and the property is finished to very high standards with a practical layout that flows across one level. Accommodation comprises a welcoming entrance hall, large living room with a bespoke 'Focus Fireplace', dining room, lounge room, fully equipped 'state of the art' kitchen leading onto the front terrace, a guest toilet, utility room, study, 3 double bedrooms (all with en-suite bathrooms) whilst the master bedroom has a walk-in wardrobe and a free-standing 'Burlington bathtub' (which also enjoys beautiful sea views). Furthermore, this outstanding property has a 2bedroom independent guest flat-let, which is also finished to the very highest of standards, plus a 6-car garage (served by a lift), a surrounding low maintenance garden and a drive-in area. Other finishes include wooden flooring, marble skylight, 36 voltaic solar panels, an alarm system with CCTV cameras, automated awnings, good quality apertures and airconditioning throughout.