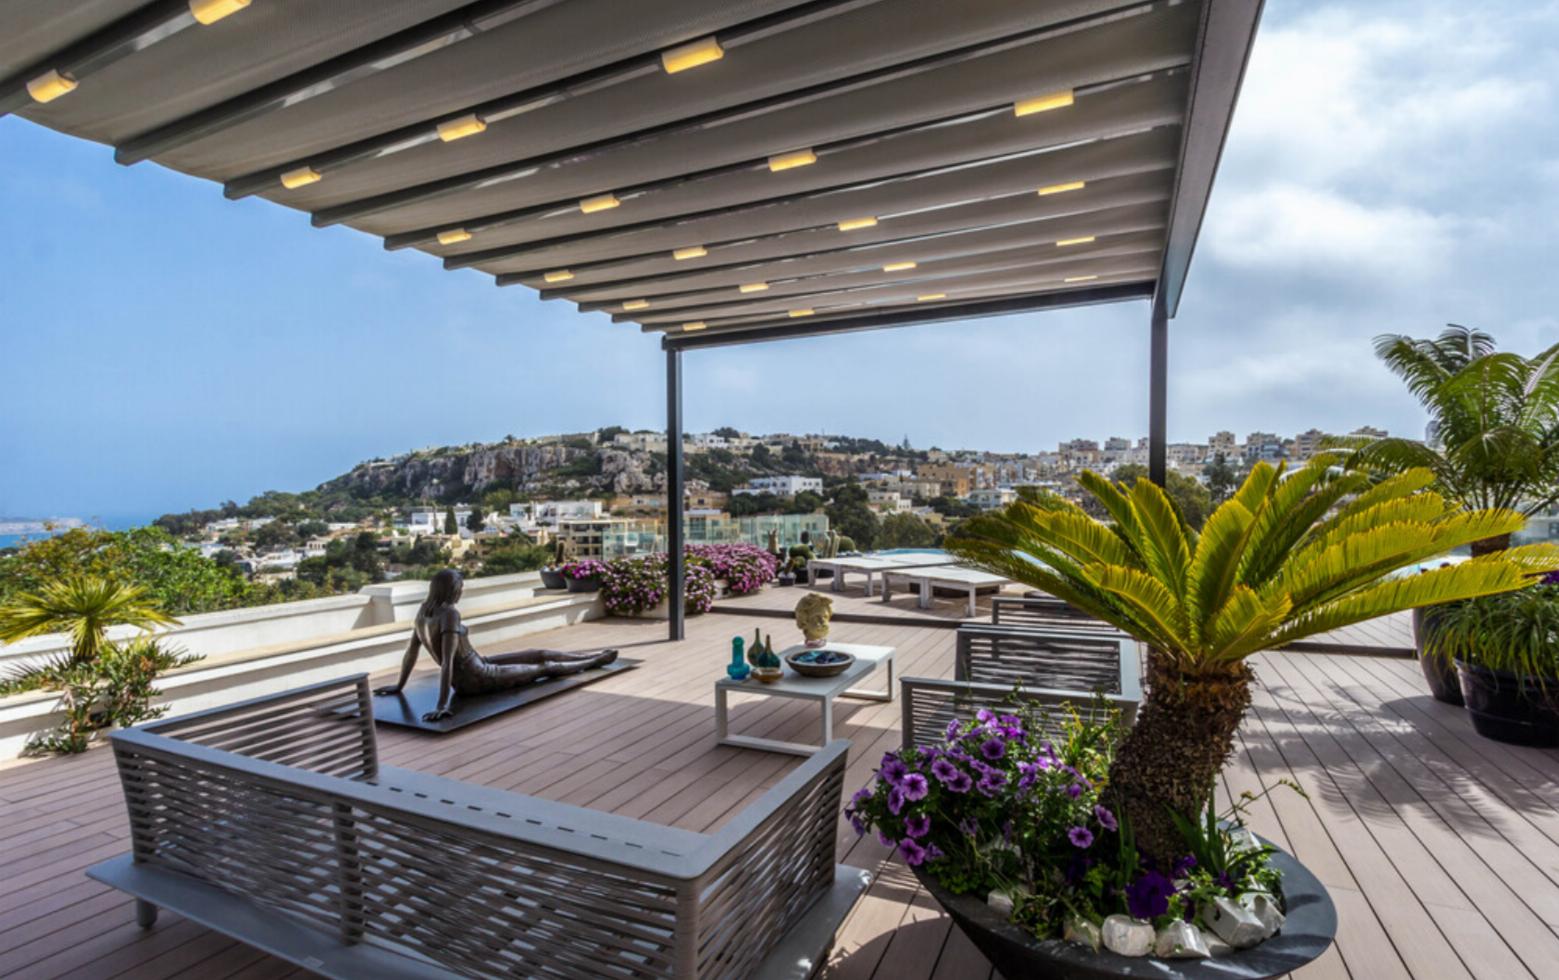

## MELLIEHA, FINISHED VILLA

€ 4,445,000

REF NO: 005019

6 Bathrooms

6 Car Spaces

4 Area (sq mtrs): 1300.00

A unique contemporary detached VILLA in an elevated position within this elite residential area in the north of Malta which is close to many of the island's finest sandy beaches. This stunning property has unobstructed sea views of Mellieha Bay from its large outdoor area which includes an infinity pool and sun terraces as well as alfresco dining spaces - ideal for entertaining. The interior design is exceptional throughout and the property is finished to very high standards with a practical layout that flows across one level. Accommodation comprises a welcoming entrance hall, large living room with a bespoke 'Focus Fireplace', dining room, lounge room, fully equipped 'state of the art' kitchen leading onto the front terrace, a guest toilet, utility room, study, 3 double bedrooms (all with en-suite bathrooms) whilst the master bedroom has a walk-in wardrobe and a free-standing 'Burlington bathtub' (which also enjoys beautiful sea views). Furthermore, this outstanding property has a 2bedroom independent guest flat-let, which is also finished to the very highest of standards, plus a 6-car garage (served by a lift), a surrounding low maintenance garden and a drive-in area. Other finishes include wooden flooring, marble skylight, 36 voltaic solar panels, an alarm system with CCTV cameras, automated awnings, good quality apertures and airconditioning throughout.