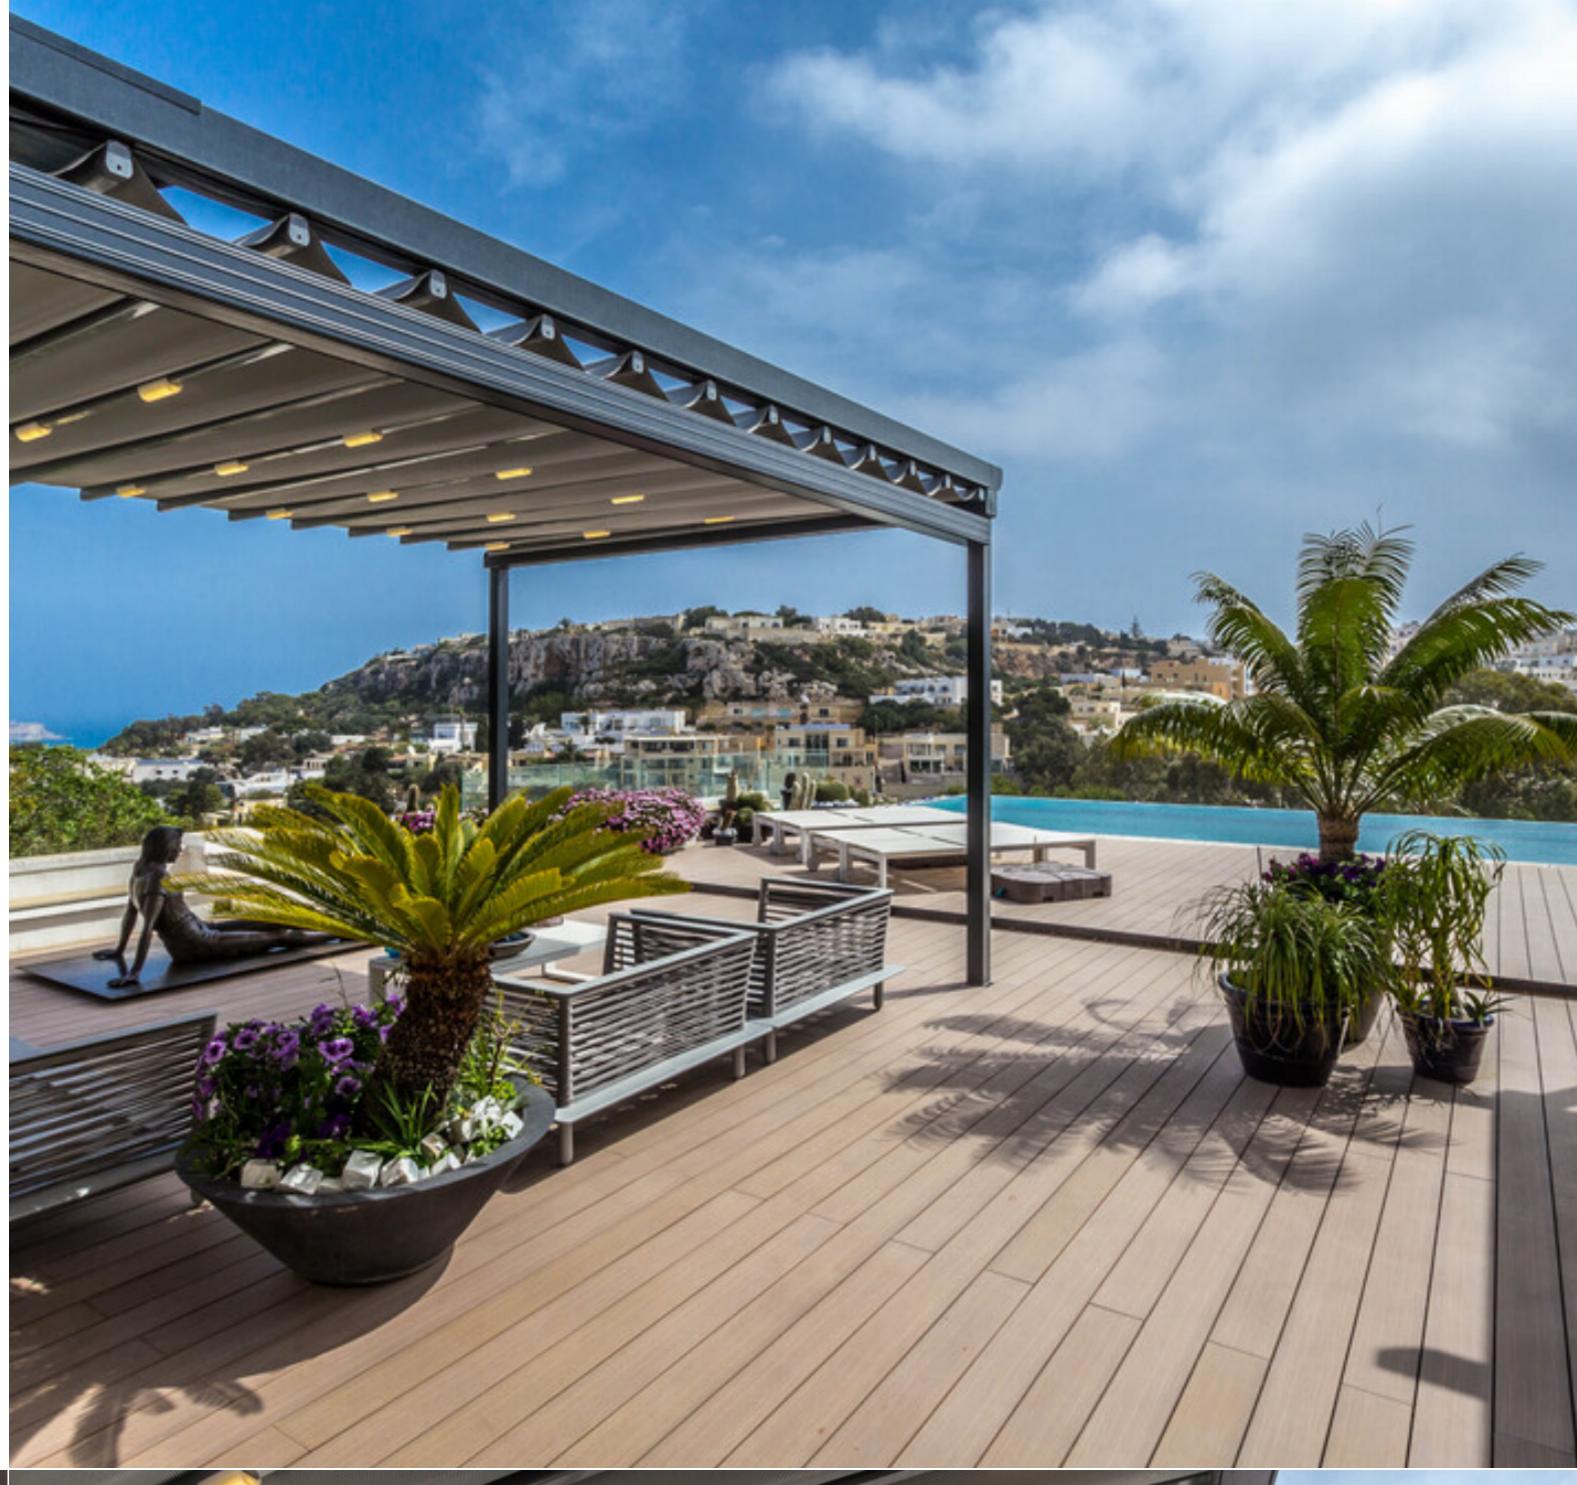

## MELLIEHA, FINISHED VILLA

€ 4,445,000

REF NO: 005019

6 Bathrooms

6 Car Spaces

4 Area (sq mtrs): 1300.00

A unique contemporary detached VILLA in an elevated position within this elite residential area in the north of Malta which is close to many of the island's finest sandy beaches. This stunning property has unobstructed sea views of Mellieha Bay from its large outdoor area which includes an infinity pool and sun terraces as well as alfresco dining spaces - ideal for entertaining. The interior design is exceptional throughout and the property is finished to very high standards with a practical layout that flows across one level. Accommodation comprises a welcoming entrance hall, large living room with a bespoke 'Focus Fireplace', dining room, lounge room, fully equipped 'state of the art' kitchen leading onto the front terrace, a guest toilet, utility room, study, 3 double bedrooms (all with en-suite bathrooms) whilst the master bedroom has a walk-in wardrobe and a free-standing 'Burlington bathtub' (which also enjoys beautiful sea views). Furthermore, this outstanding property has a 2bedroom independent guest flat-let, which is also finished to the very highest of standards, plus a 6-car garage (served by a lift), a surrounding low maintenance garden and a drive-in area. Other finishes include wooden flooring, marble skylight, 36 voltaic solar panels, an alarm system with CCTV cameras, automated awnings, good quality apertures and airconditioning throughout.