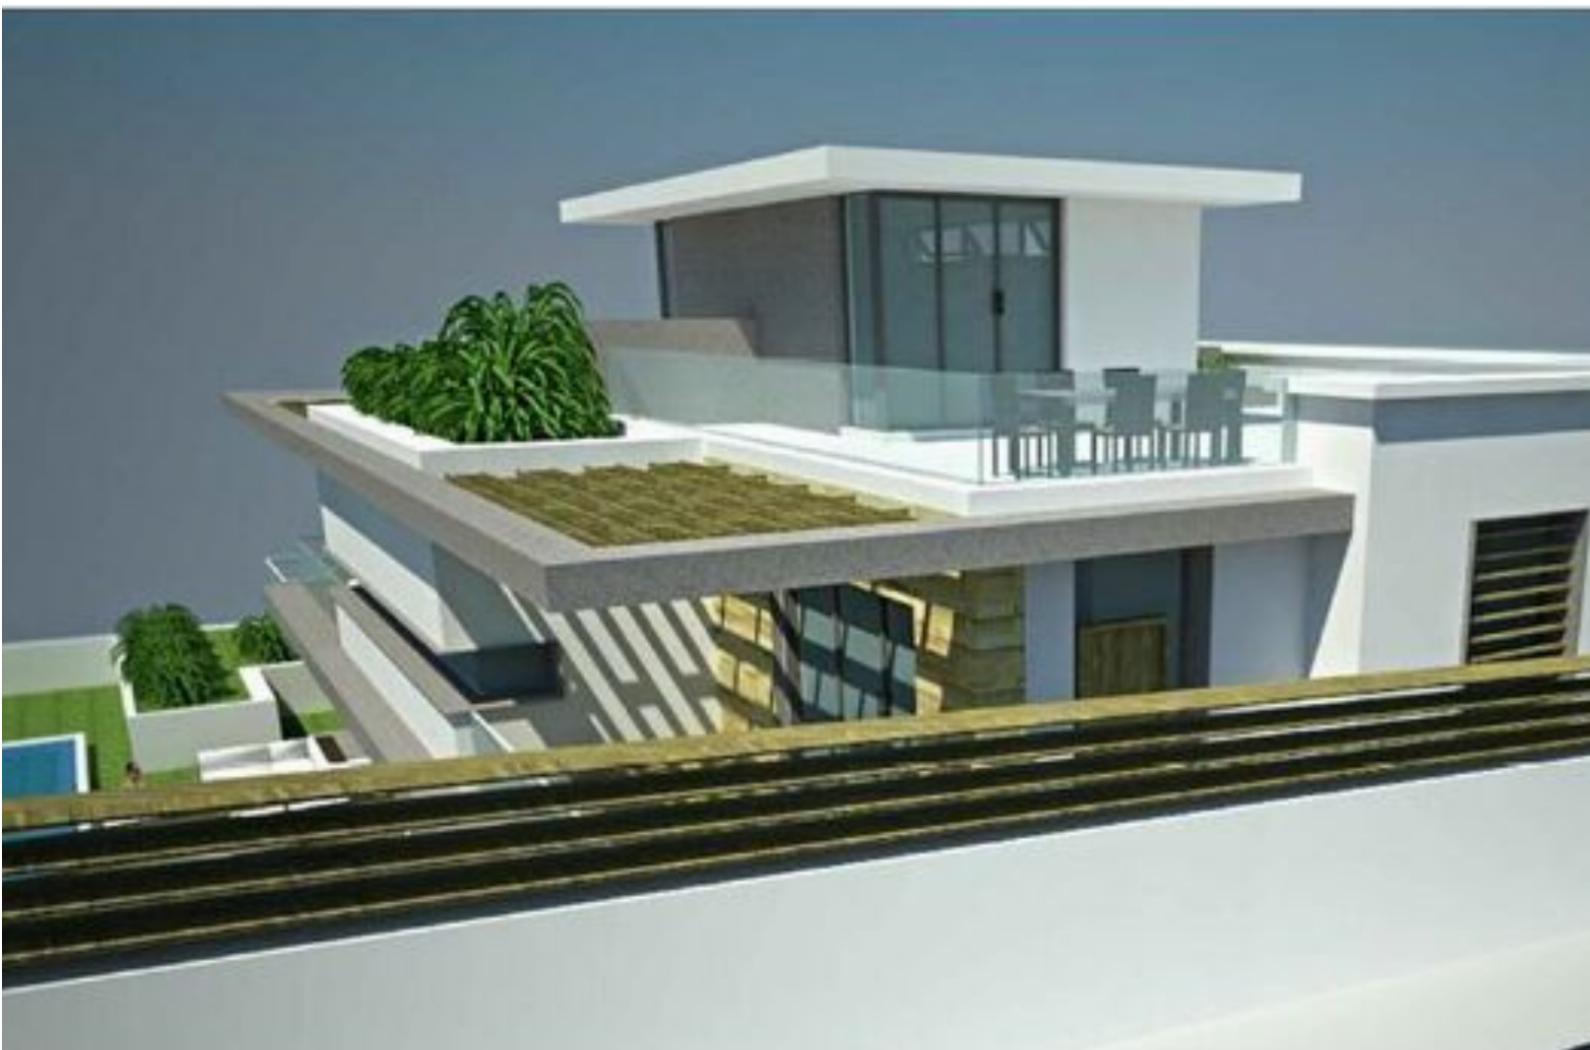

## MELLIEHA, SHELL FORM SEMI-DETACHED VILLA

€ 1,590,000

REF NO: 005031

3 Bedrooms

C 3 Bathrooms

3 Car Spaces

A 3 bedroom semi-detached VILLA situated in this quiet elite residential area of Mellieha yet close to all daily amenities. Accommodation layout at ground floor level comprises an open plan kitchen, living and dining room, 3 double bedrooms (master with en-suite and walk-in) and a main bathroom. On the first floor one finds a sizeable laundry room and a large roof terrace enjoying distant sea views. At semi-basement level one finds a games room, gym, laundry, shower room, swimming pool, extensive decking area and terraces. At basement level there is a large 3 car garage and store room. This property is being sold in shell form but may be sold finished to very high standard at an extra cost.