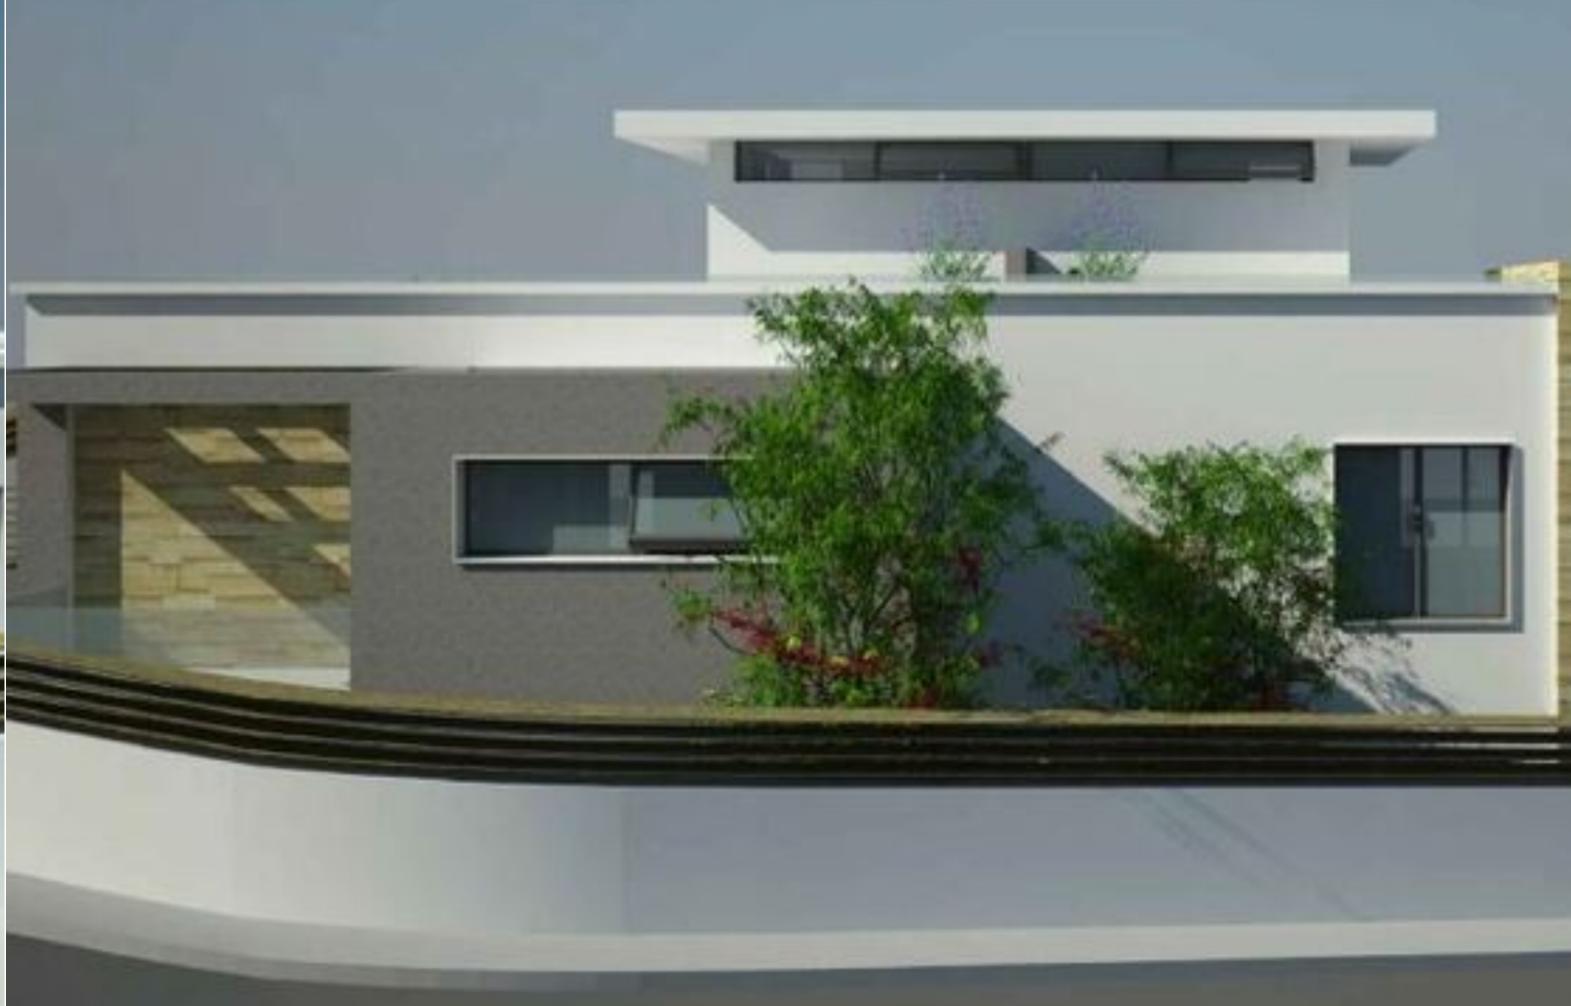

## MELLIEHA, SHELL FORM SEMI-DETACHED VILLA

€ 1,590,000

REF NO: 005031

3 Bedrooms

C 3 Bathrooms

3 Car Spaces

A 3 bedroom semi-detached VILLA situated in this quiet elite residential area of Mellieha yet close to all daily amenities. Accommodation layout at ground floor level comprises an open plan kitchen, living and dining room, 3 double bedrooms (master with en-suite and walk-in) and a main bathroom. On the first floor one finds a sizeable laundry room and a large roof terrace enjoying distant sea views. At semi-basement level one finds a games room, gym, laundry, shower room, swimming pool, extensive decking area and terraces. At basement level there is a large 3 car garage and store room. This property is being sold in shell form but may be sold finished to very high standard at an extra cost.