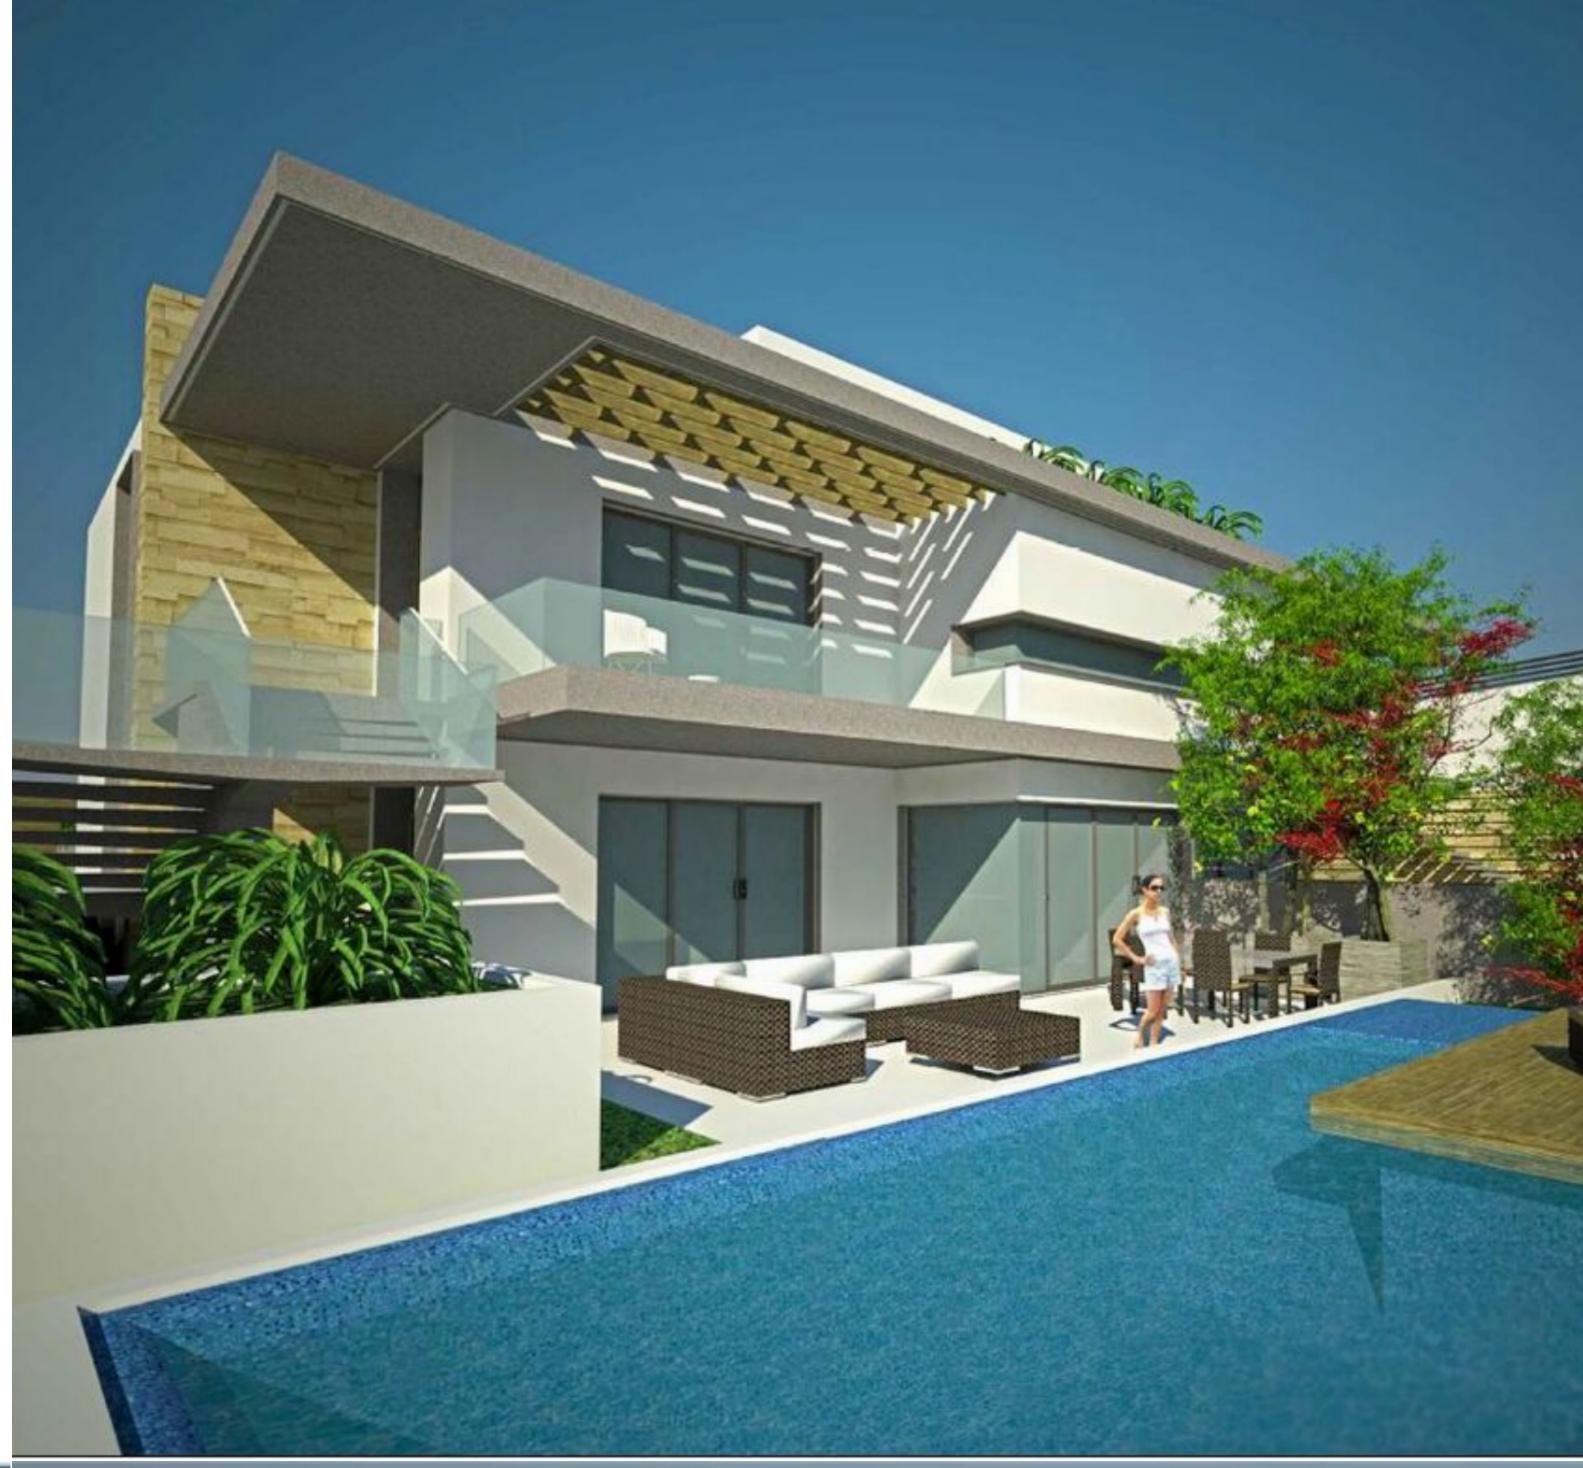

## MELLIEHA, SHELL FORM SEMI-DETACHED VILLA

€ 1,590,000

REF NO: 005031

3 Bedrooms

C 3 Bathrooms

3 Car Spaces

A 3 bedroom semi-detached VILLA situated in this quiet elite residential area of Mellieha yet close to all daily amenities. Accommodation layout at ground floor level comprises an open plan kitchen, living and dining room, 3 double bedrooms (master with en-suite and walk-in) and a main bathroom. On the first floor one finds a sizeable laundry room and a large roof terrace enjoying distant sea views. At semi-basement level one finds a games room, gym, laundry, shower room, swimming pool, extensive decking area and terraces. At basement level there is a large 3 car garage and store room. This property is being sold in shell form but may be sold finished to very high standard at an extra cost.