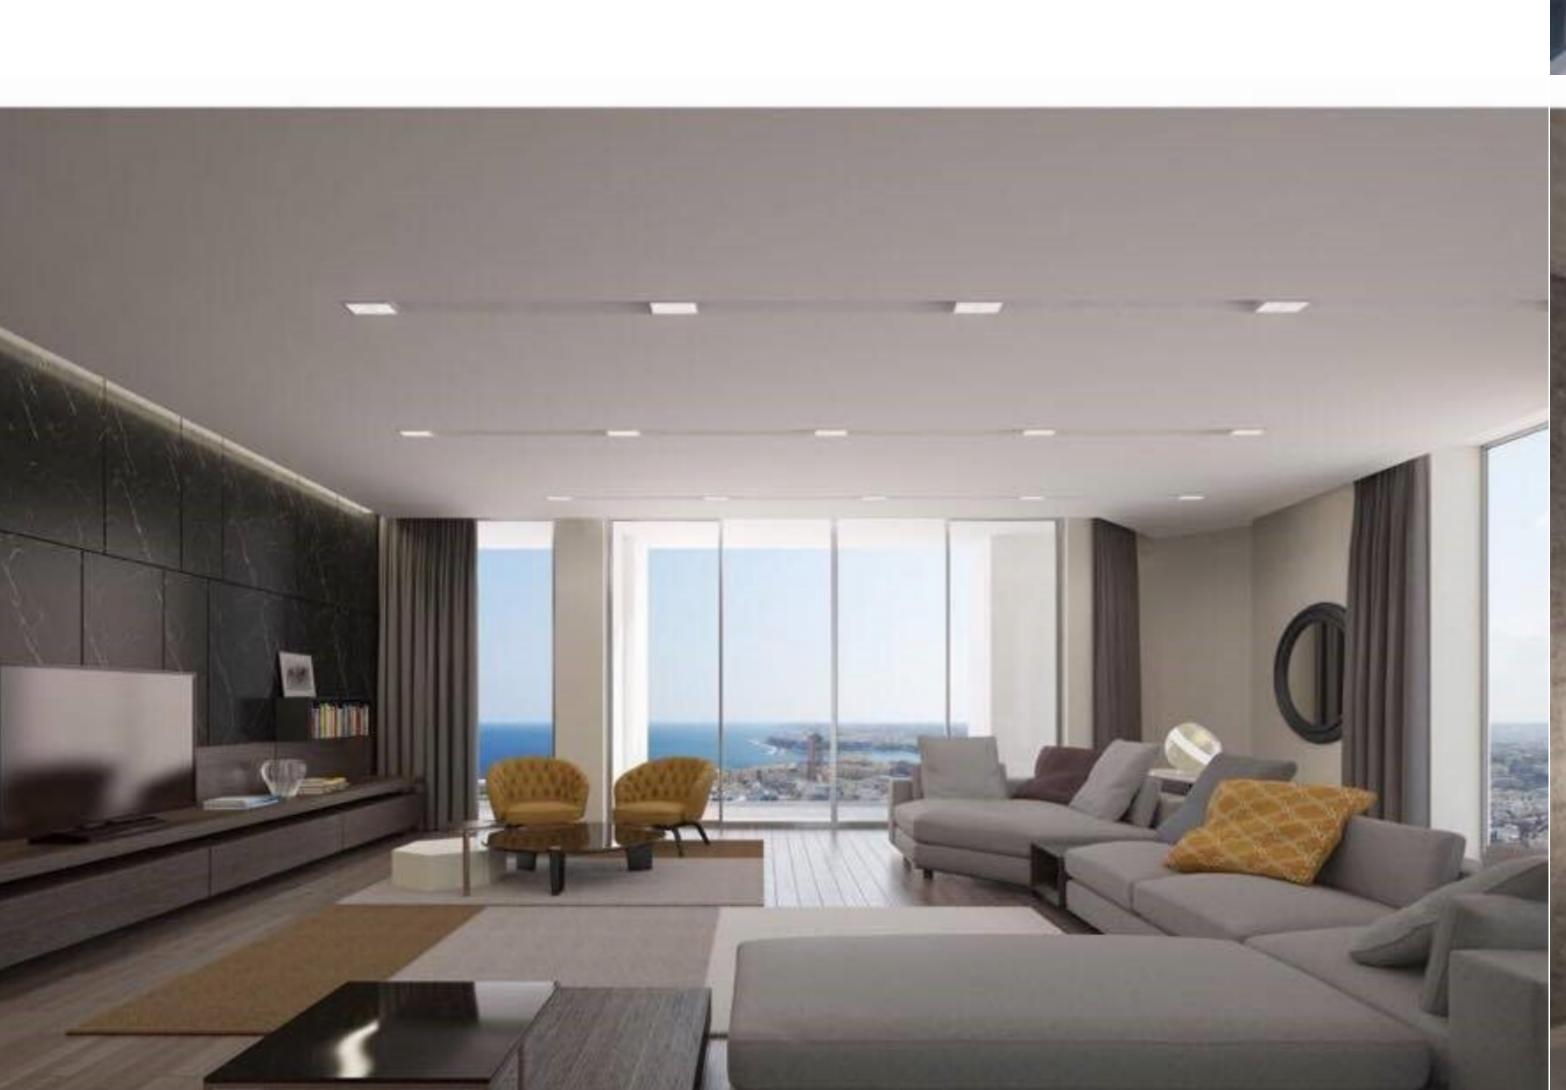

## MERCURY TOWERS, FINISHED APARTMENT

€ 550,000

reaching sea and country views.

1 Bathroom

4 Area (sq mtrs): 62.00

002212

An APARTMENT in one of the country's highest and arguably most unique

building the Mercury Towers a Special Designated Area which have been

designed by renowned firm Zaha Hadid Architects. The building is within easy

walking distance of numerous major financial institutions, fine restaurants,

hotels and other amenities. Property layout consists of an open plan

living/kitchen/dining, 1 bedroom and a main bathroom all enjoying far

Oyster Christie's International Real Estate www.oystermalta.com

E: info@oystermalta.com