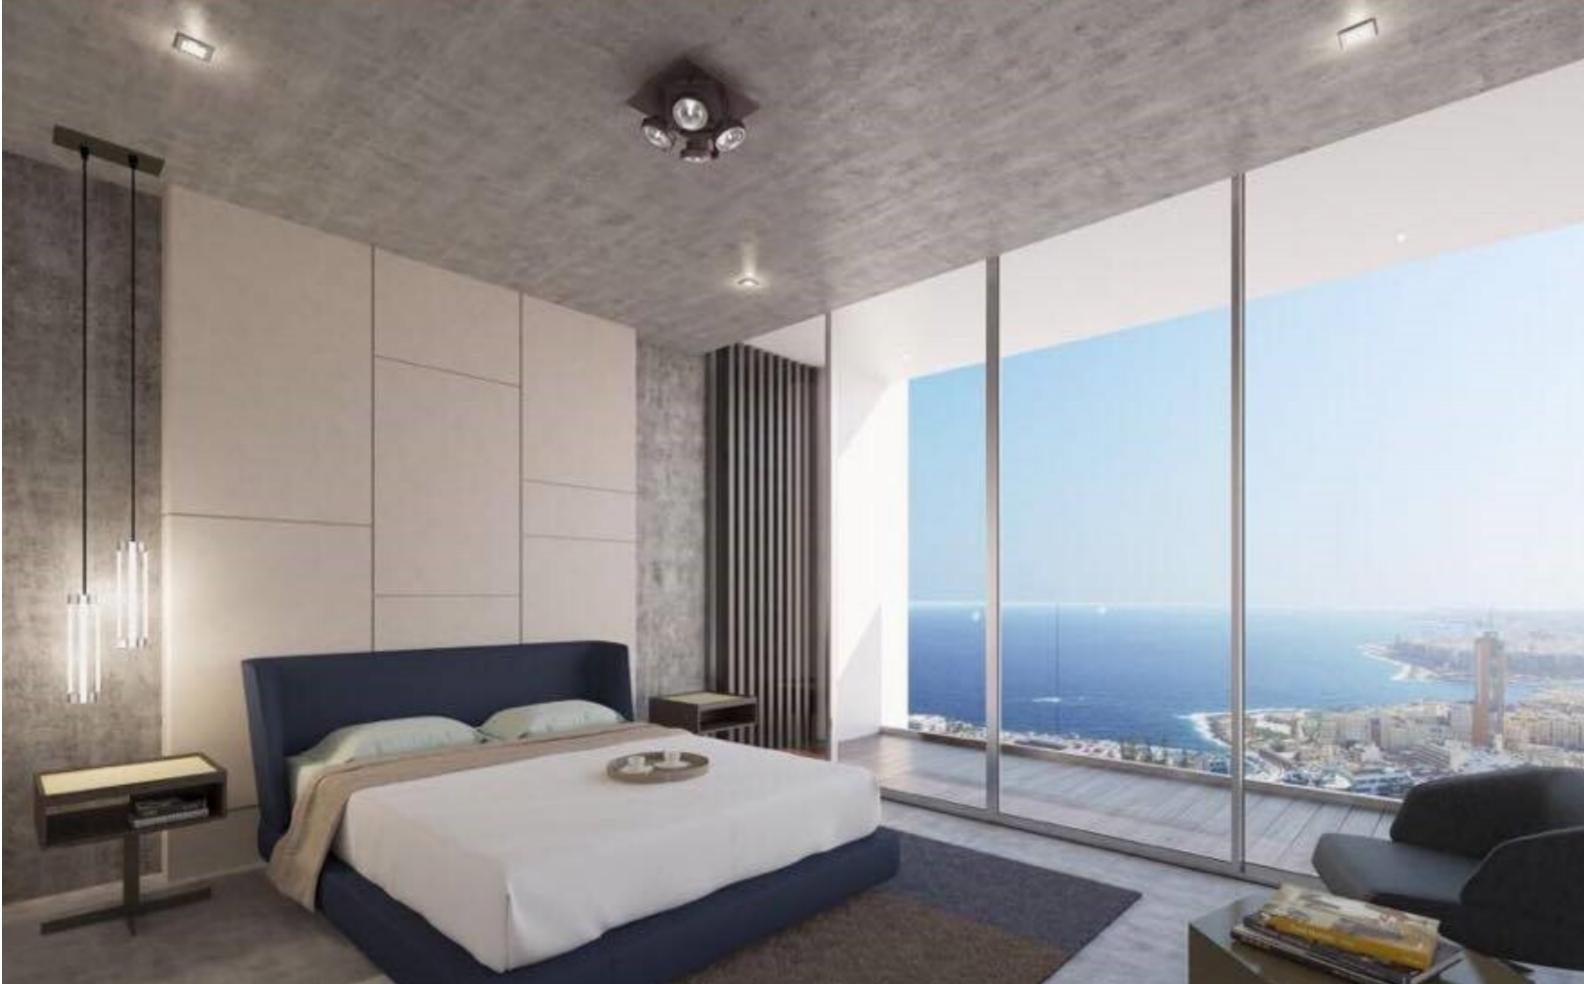

## MERCURY TOWERS, FINISHED APARTMENT

€ 490,000

1 Bedroom

1 Bathroom

4 Area (sq mtrs): 68.00

An APARTMENT in one of the country's highest and arguably most unique building the Mercury Towers a Special Designated Area which have been designed by renowned firm Zaha Hadid Architects. The building is within easy walking distance of numerous major financial institutions, finest restaurants, hotels and other amenities. Property layout consists of an open plan living/kitchen/dining, 1 bedroom and a main bathroom all enjoying far reaching sea and country views.