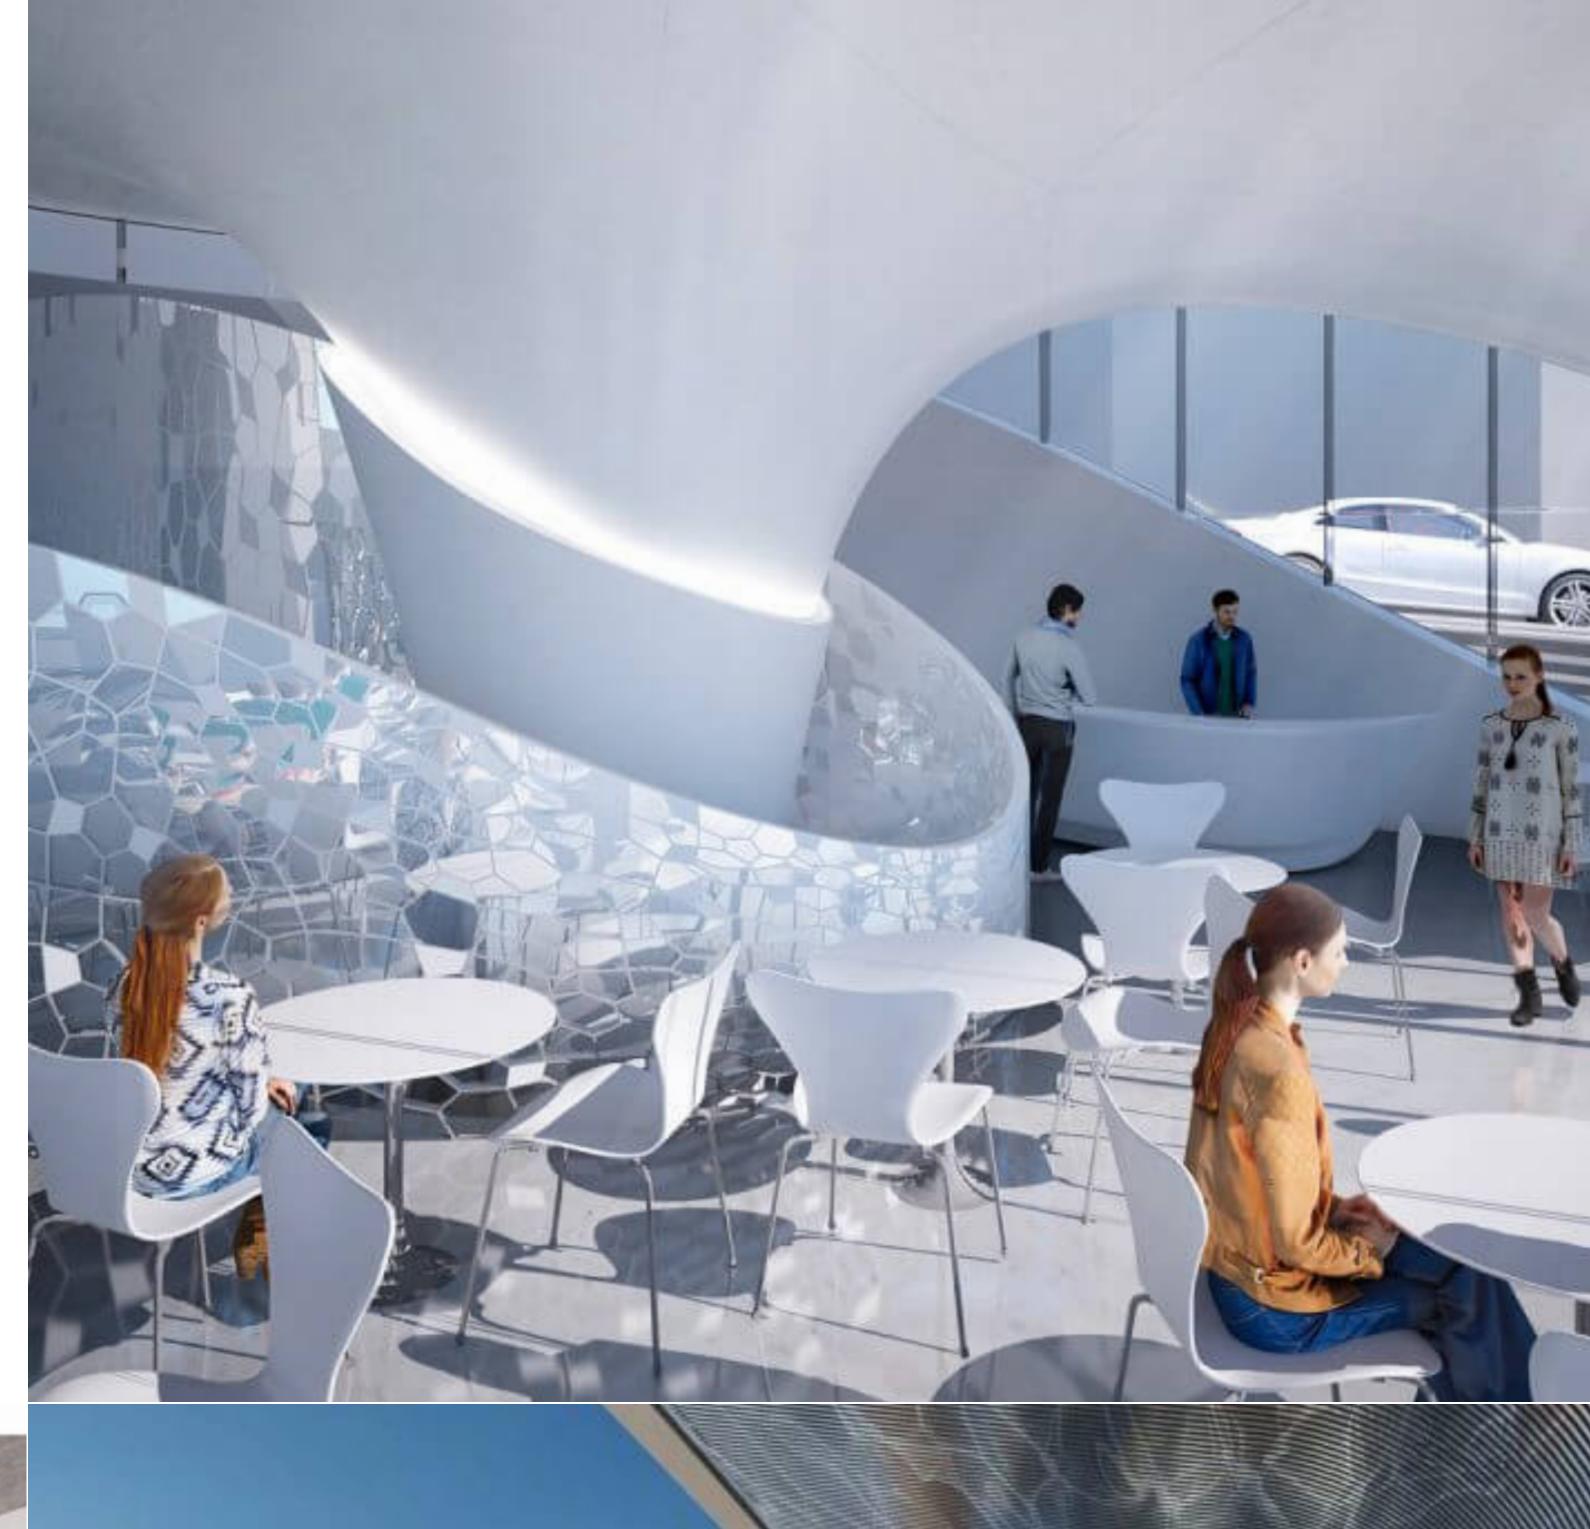

## MERCURY TOWERS, FINISHED APARTMENT

€ 490,000

1 Bedroom

1 Bathroom

4 Area (sq mtrs): 68.00

An APARTMENT in one of the country's highest and arguably most unique building the Mercury Towers a Special Designated Area which have been designed by renowned firm Zaha Hadid Architects. The building is within easy walking distance of numerous major financial institutions, finest restaurants, hotels and other amenities. Property layout consists of an open plan living/kitchen/dining, 1 bedroom and a main bathroom all enjoying far reaching sea and country views.