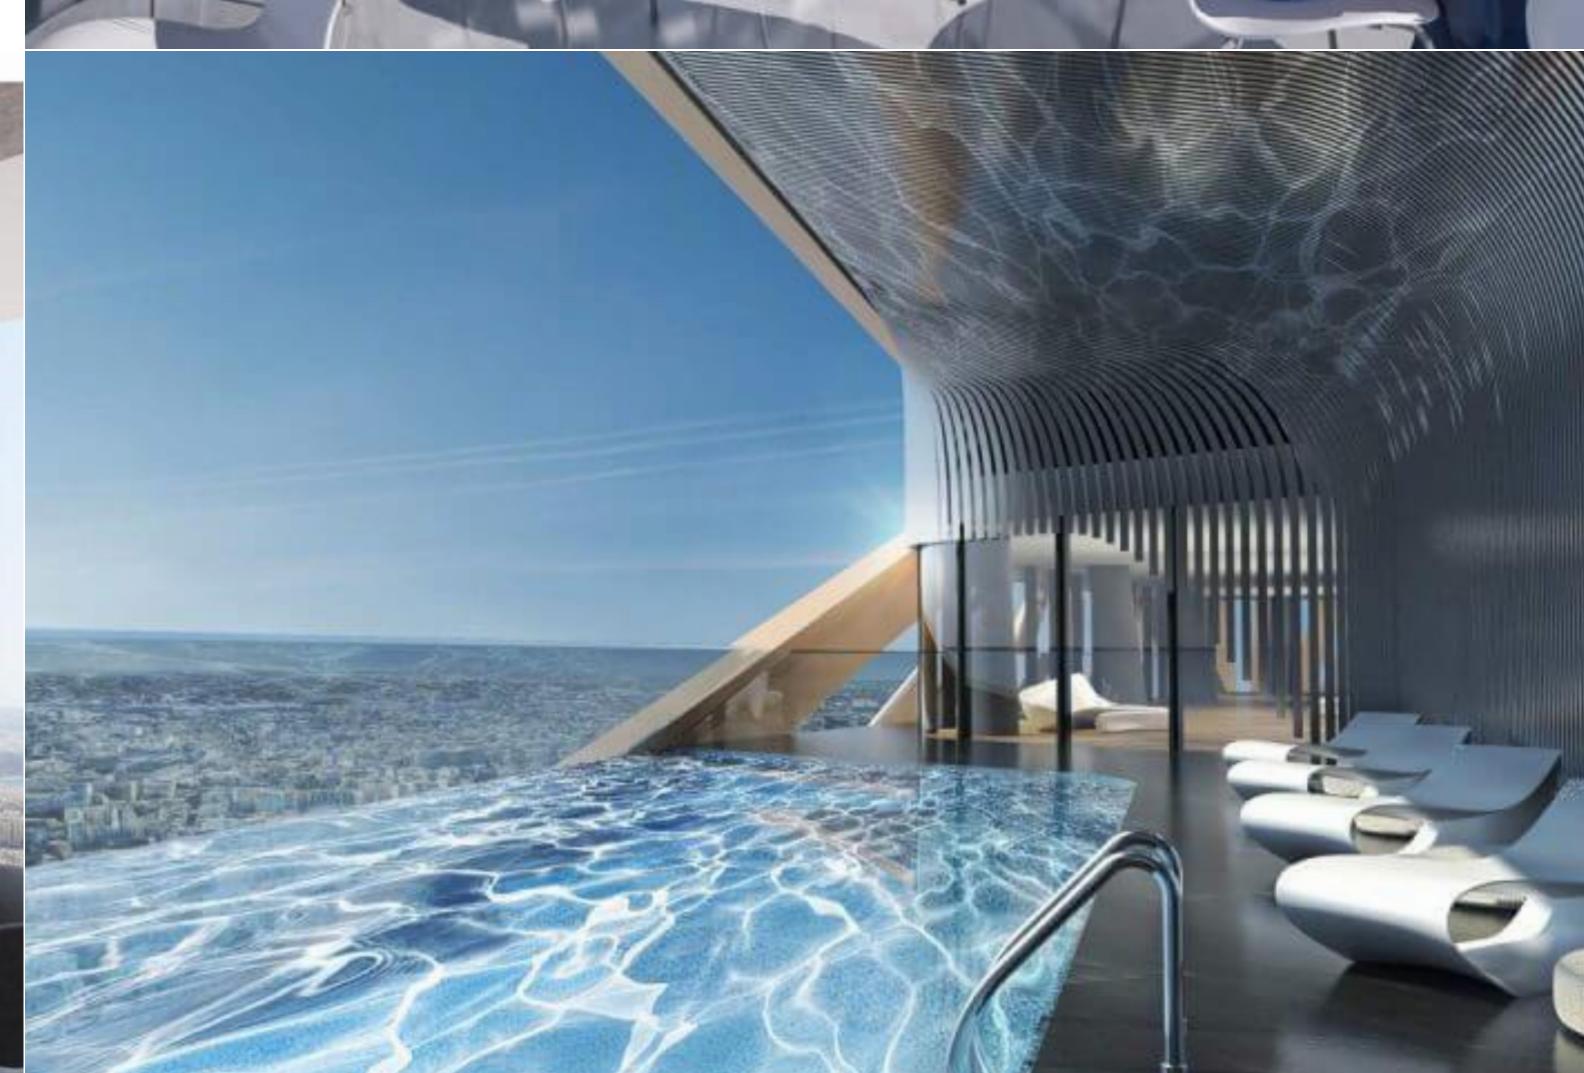

## MERCURY TOWERS, FINISHED APARTMENT

€ 490,000

1 Bedroom

1 Bathroom

4 Area (sq mtrs): 68.00

An APARTMENT in one of the country's highest and arguably most unique building the Mercury Towers a Special Designated Area which have been designed by renowned firm Zaha Hadid Architects. The building is within easy walking distance of numerous major financial institutions, finest restaurants, hotels and other amenities. Property layout consists of an open plan living/kitchen/dining, 1 bedroom and a main bathroom all enjoying far reaching sea and country views.