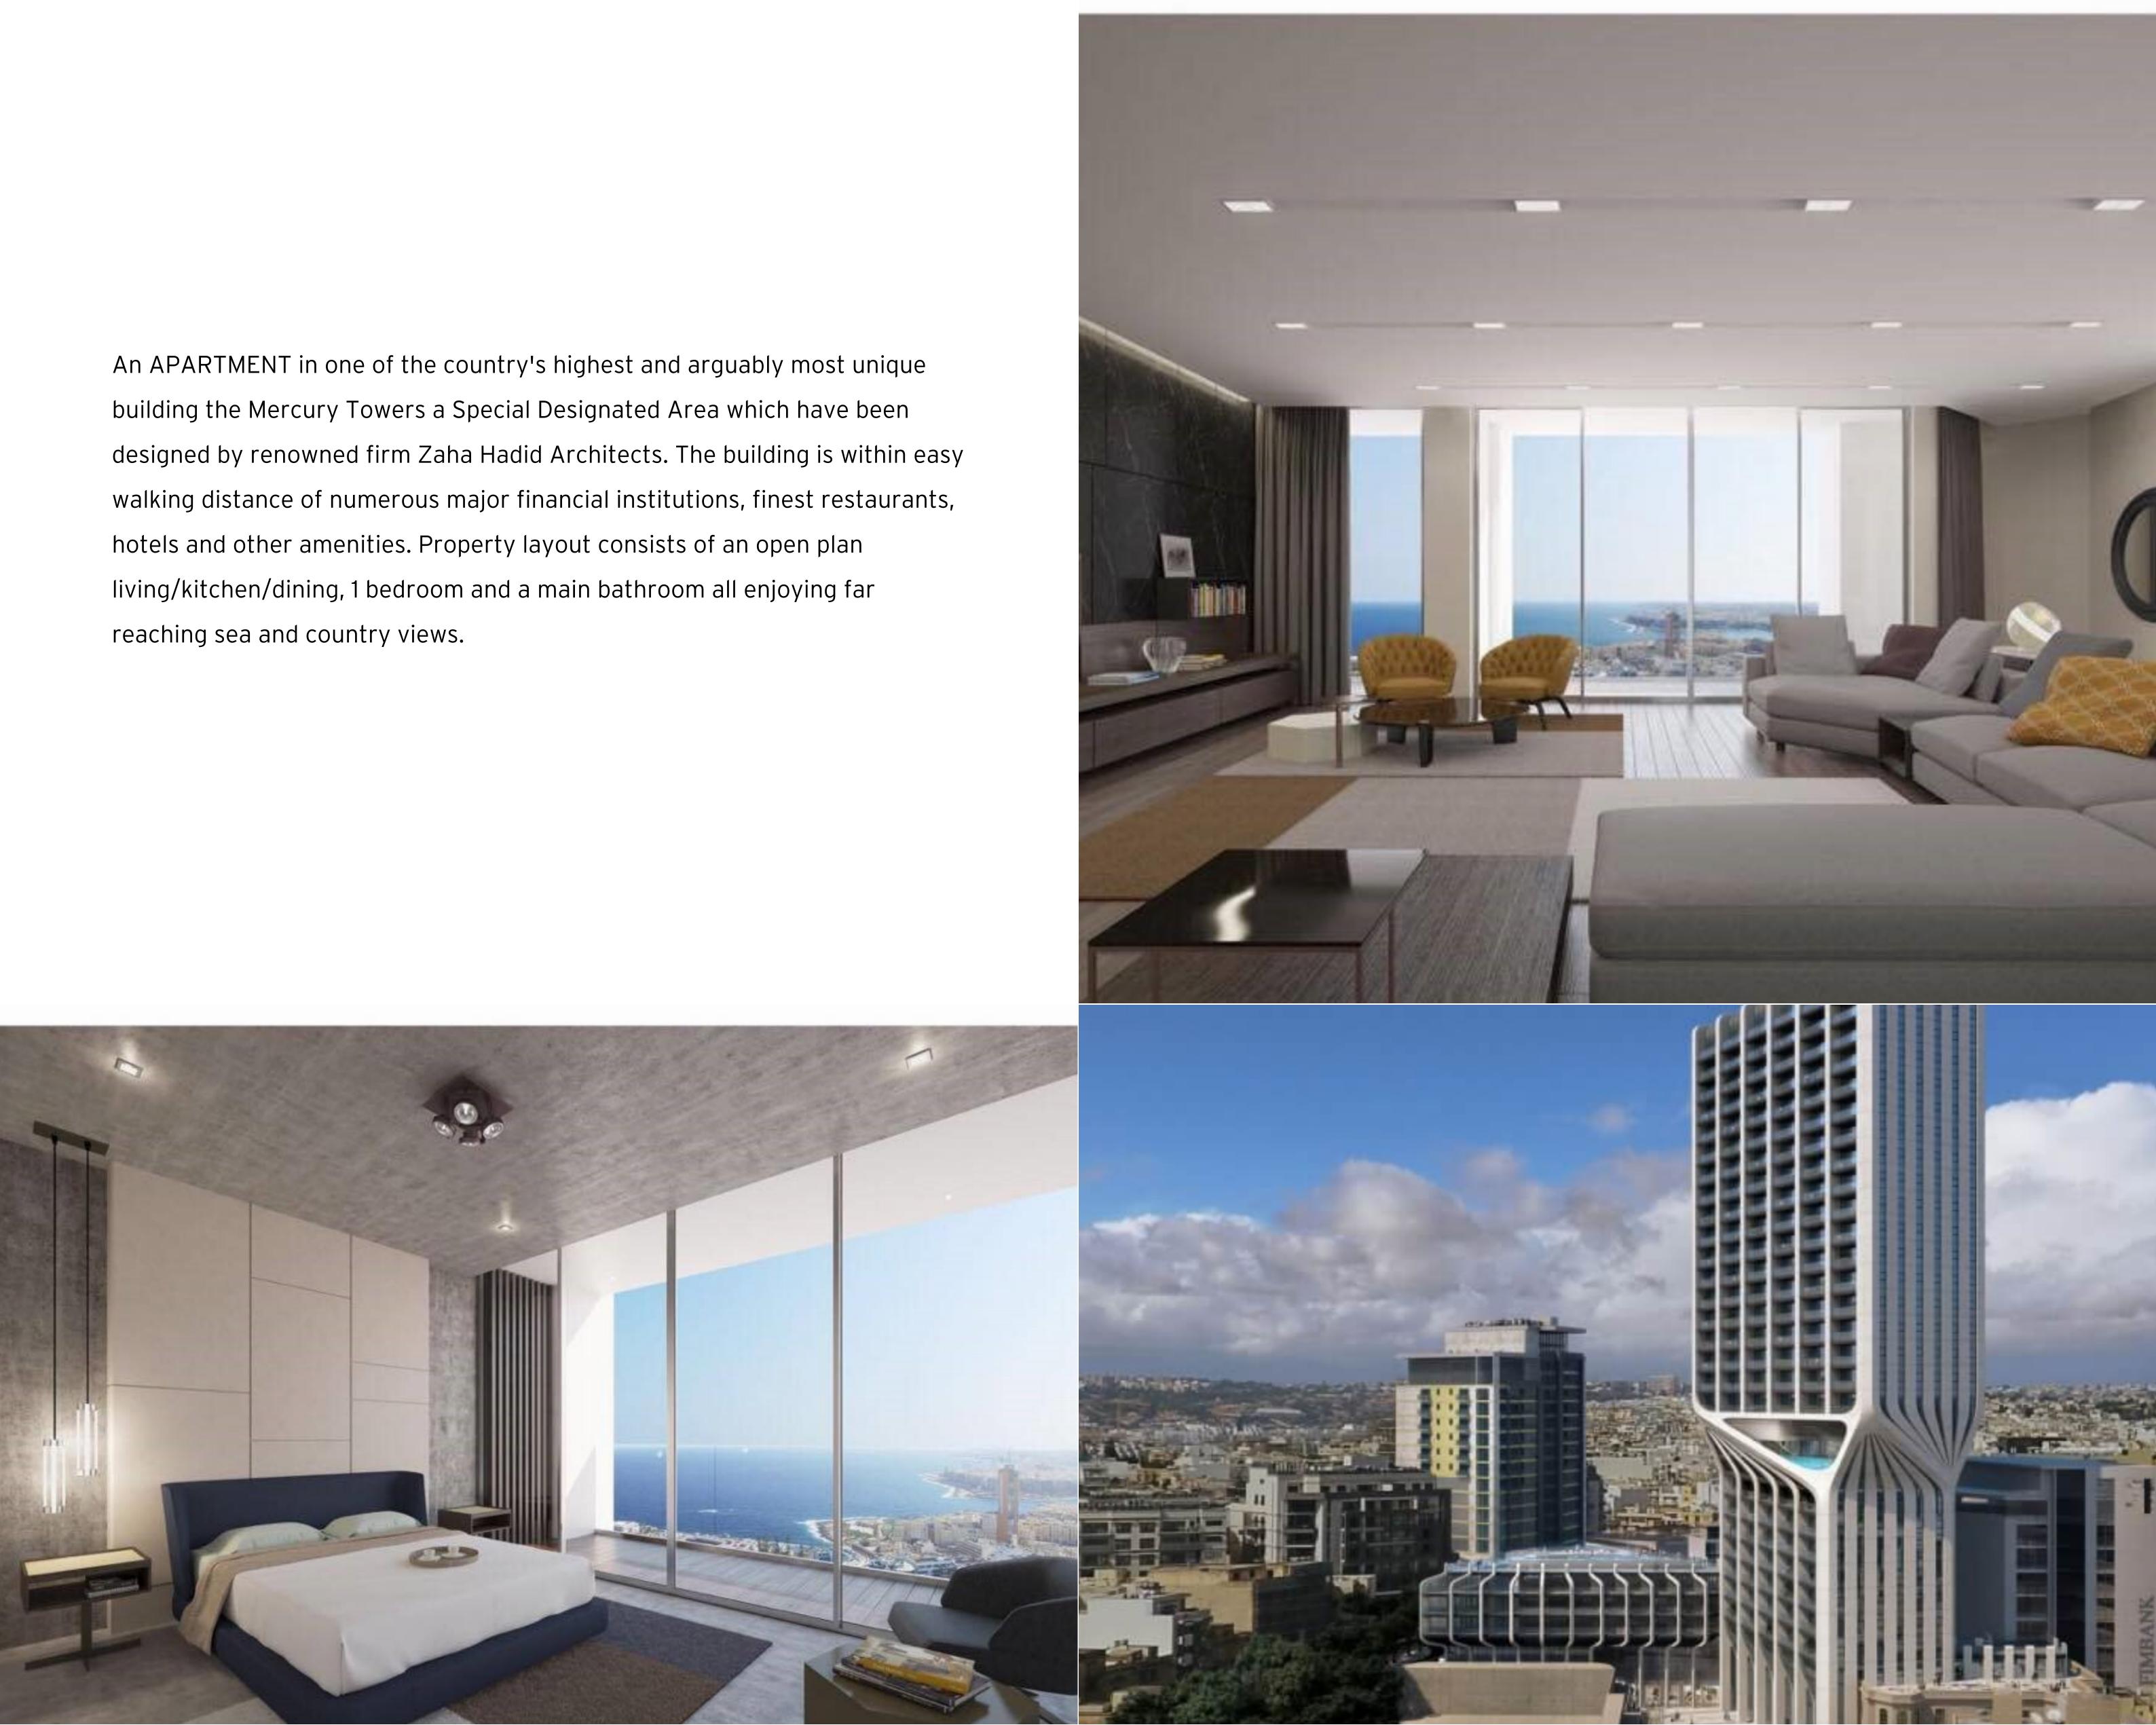

## € 490,000

An APARTMENT in one of the country's highest and arguably most unique building the Mercury Towers a Special Designated Area which have been hotels and other amenities. Property layout consists of an open plan living/kitchen/dining, 1 bedroom and a main bathroom all enjoying far reaching sea and country views.