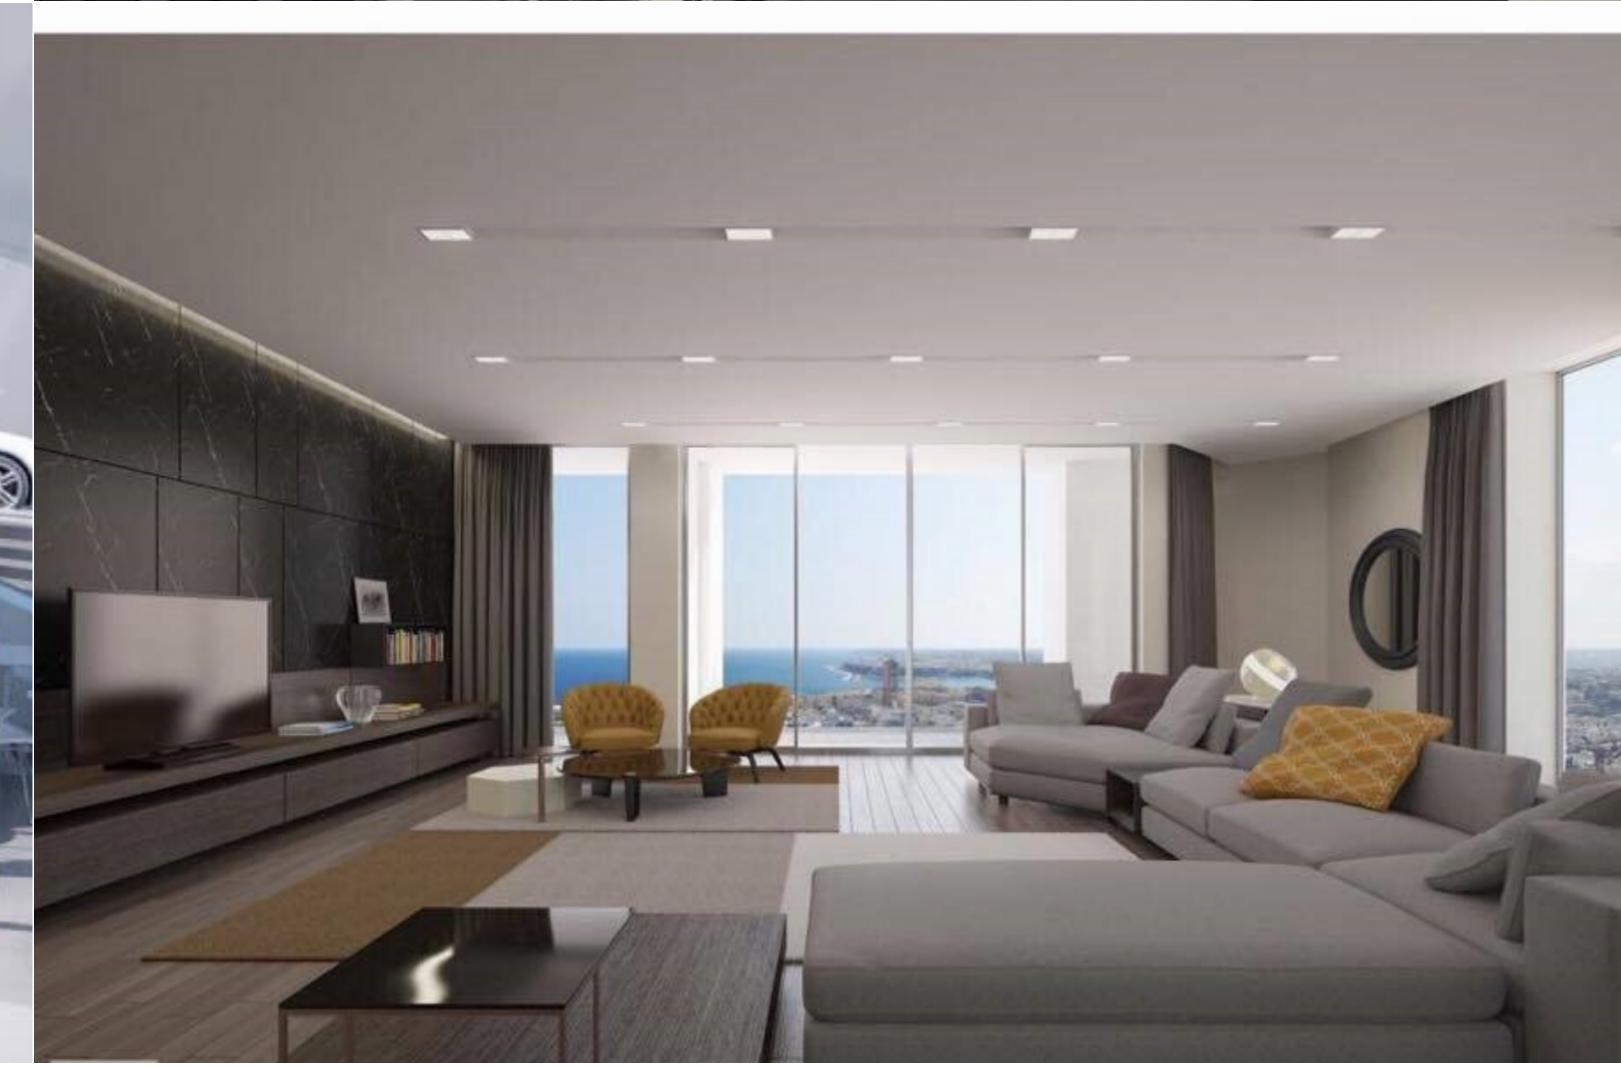

## MERCURY TOWERS, FINISHED APARTMENT

€ 490,000

reaching sea and country views.

1 Bathroom

4 Area (sq mtrs): 70.00

002844

An APARTMENT in one of the country's highest and arguably most unique building the Mercury Towers a Special Designated Area which have been designed by renowned firm Zaha Hadid Architects. The building is within easy walking distance of numerous major financial institutions, finest restaurants, hotels and other amenities. Property layout consists of an open plan living/kitchen/dining, 1 bedroom and a main bathroom all enjoying far