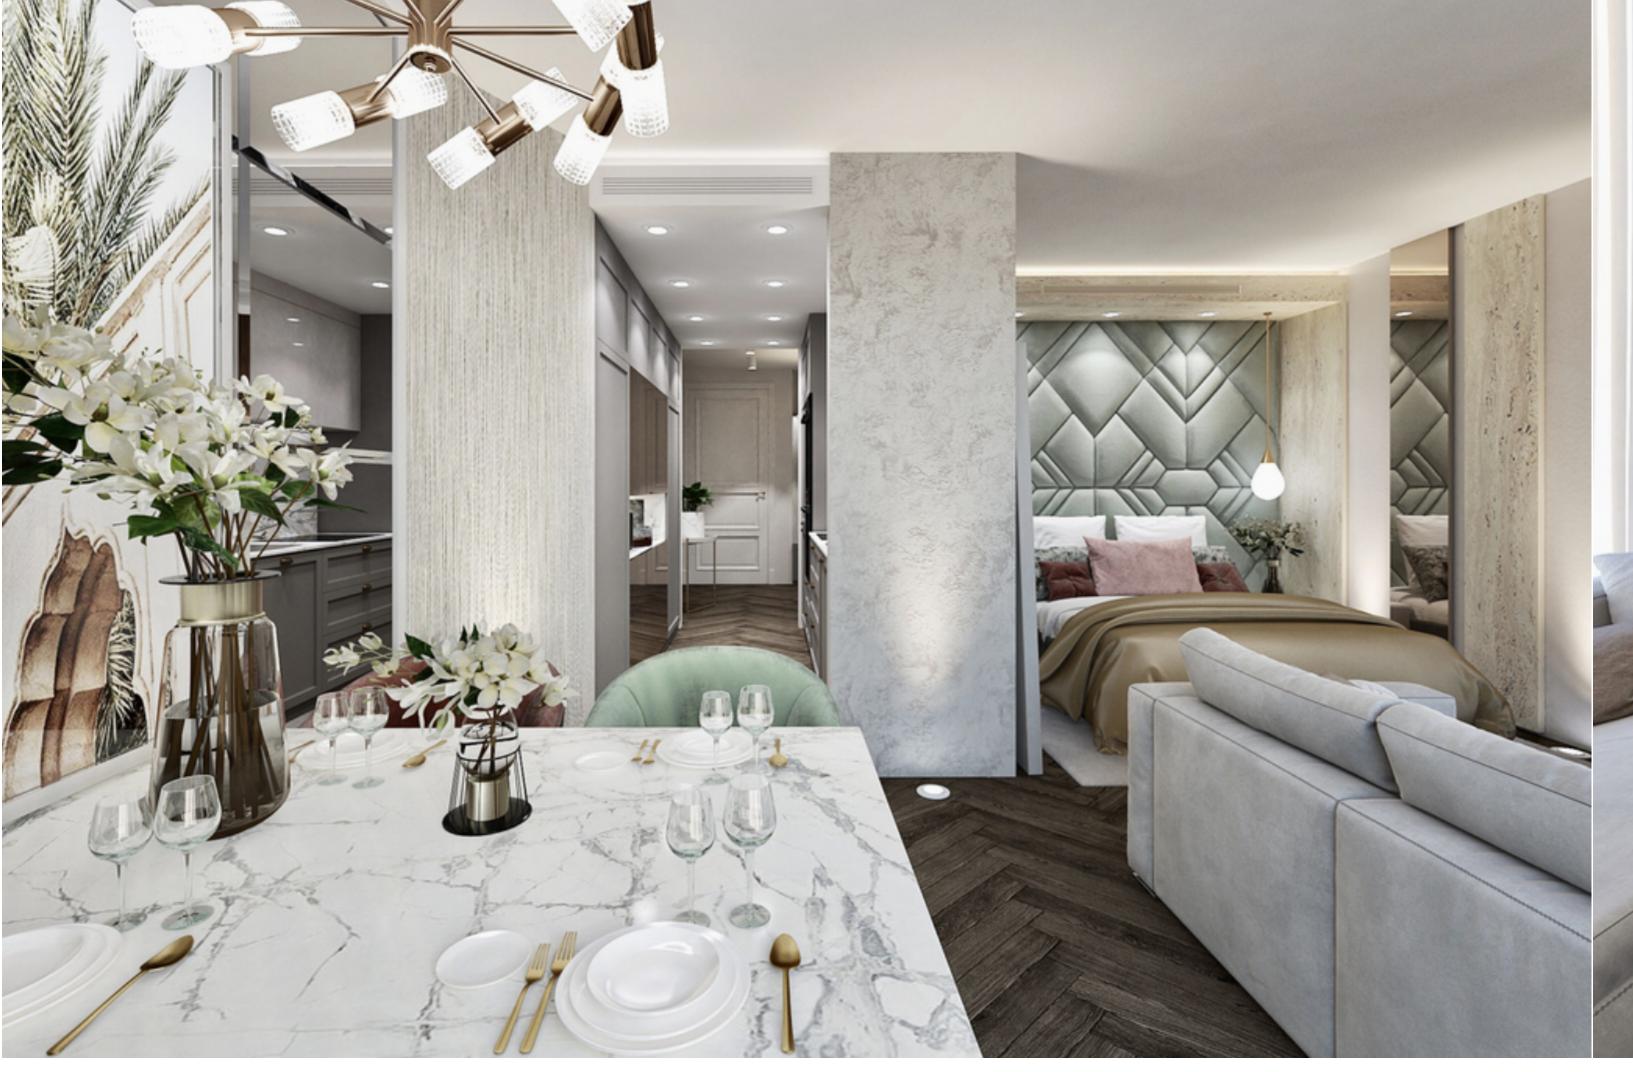

## MERCURY TOWERS, FINISHED APARTMENT

€ 2,550,000

2 Bedrooms

3 Bathrooms

4 Area (sq mtrs): 146.00

005392

An APARTMENT in one of the country's highest and arguably most unique designed by renowned firm Zaha Hadid Architects. The building is within easy walking distance of numerous major financial institutions, finest restaurants, hotels and other amenities. This apartment is situated on the 30th floor and welcoming hallway, an open plan living/kitchen/dining area leading onto a large front terrace, 2 double bedrooms (both with en-suite facilities), guest

building the Mercury Towers a Special Designated Area which have been

enjoys vast views and sea views from all rooms. This unit comprises a

bathroom and a laundry room. Please call for further information.