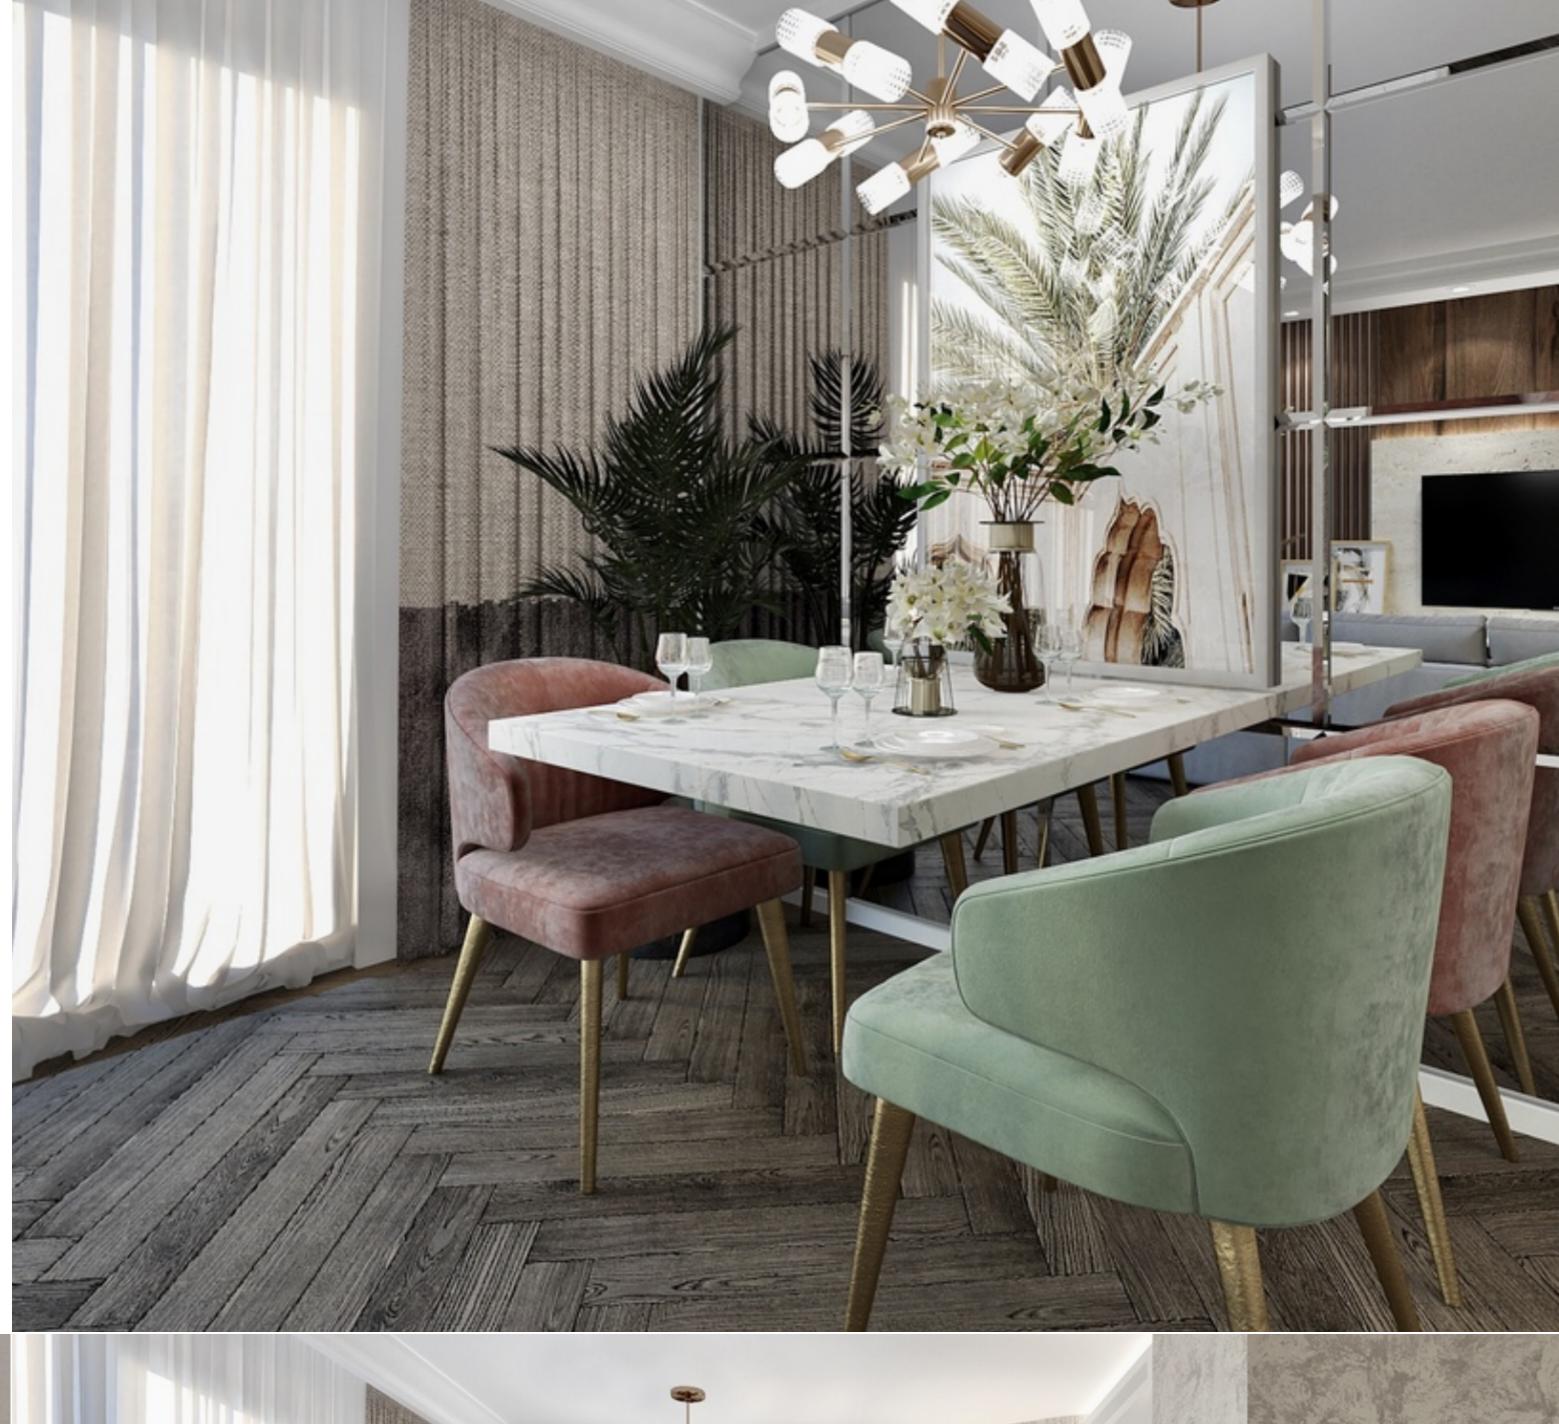

## MERCURY TOWERS, FINISHED APARTMENT

€ 2,550,000

2 Bedrooms

3 Bathrooms

4 Area (sq mtrs): 146.00

005392

An APARTMENT in one of the country's highest and arguably most unique designed by renowned firm Zaha Hadid Architects. The building is within easy walking distance of numerous major financial institutions, finest restaurants, hotels and other amenities. This apartment is situated on the 30th floor and welcoming hallway, an open plan living/kitchen/dining area leading onto a large front terrace, 2 double bedrooms (both with en-suite facilities), guest

building the Mercury Towers a Special Designated Area which have been

enjoys vast views and sea views from all rooms. This unit comprises a

bathroom and a laundry room. Please call for further information.