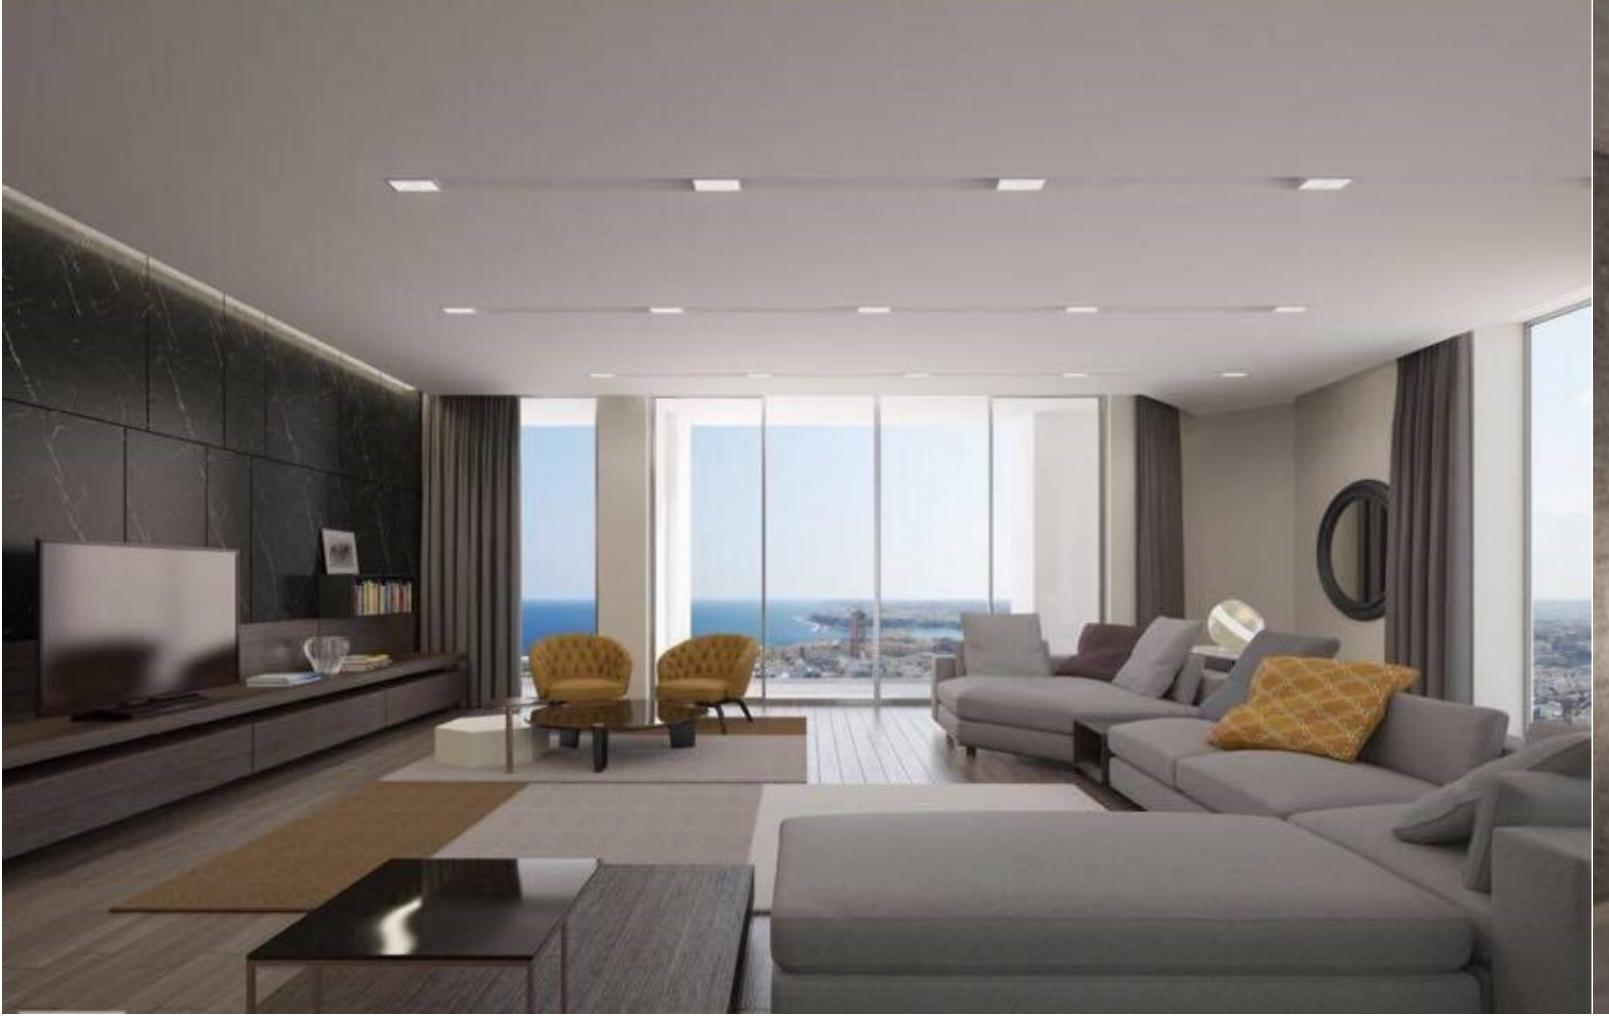

Mercury Tower - An APARTMENT in one of the country's highest and arguably most unique building the Mercury Towers a Special Designated Area which have been designed by renowned firm Zaha Hadid which includes a mid-height twist with open sky vistas and a horizon pool. The building is within easy walking distance of numerous major financial institutions, finest restaurants, hotels and other amenities. Property layout consists of an open plan living/kitchen/dining leading onto a front spacious terrace enjoying sea and city views, 1 bedroom and a main bathroom. Excellent investment.