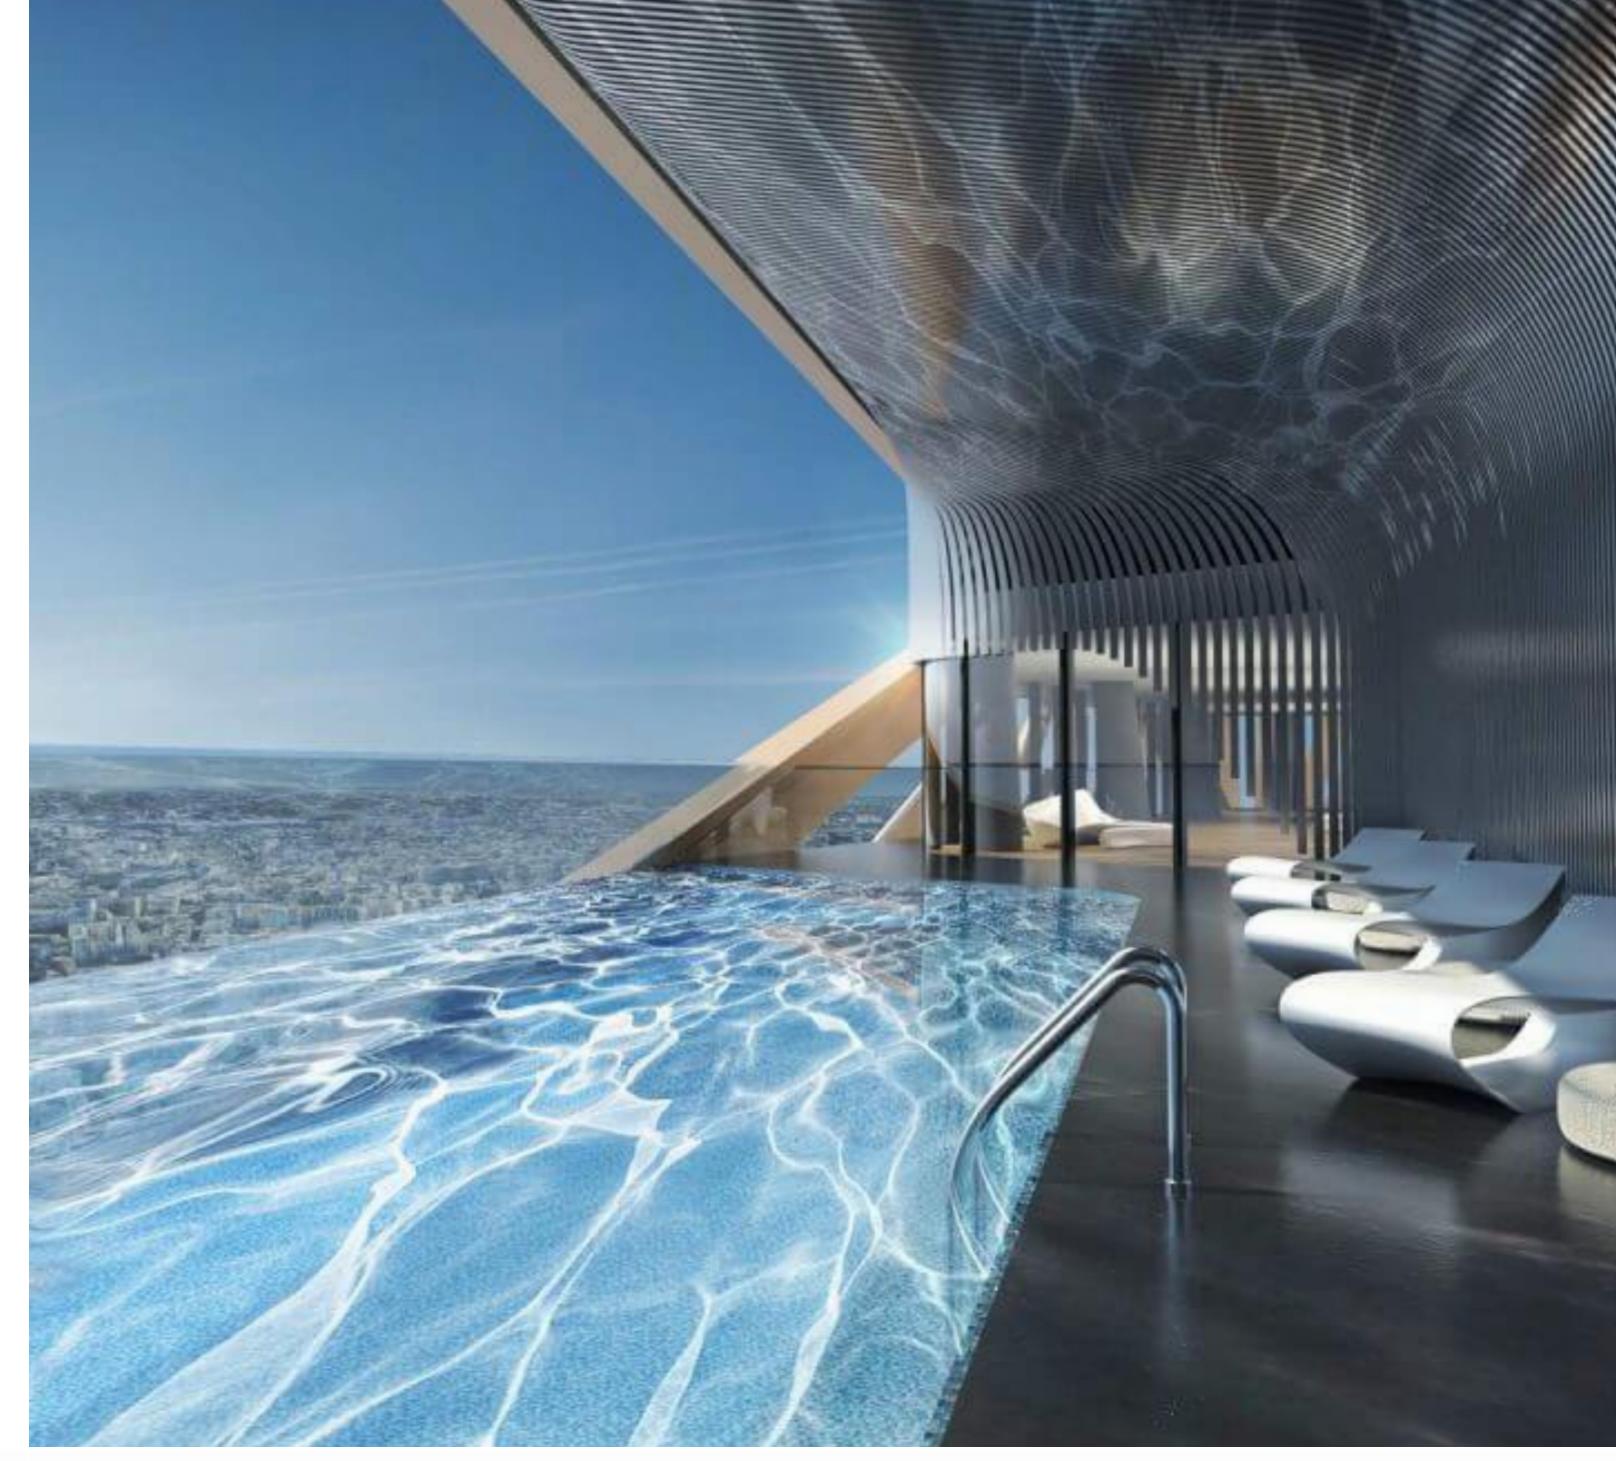

Mercury Tower - An APARTMENT in one of the country's highest and arguably most unique building the Mercury Towers a Special Designated Area which have been designed by renowned firm Zaha Hadid which includes a mid-height twist with open sky vistas and a horizon pool. The building is within easy walking distance of numerous major financial institutions, finest restaurants, hotels and other amenities. Property layout consists of an open plan living/kitchen/dining leading onto a front spacious terrace enjoying sea and city views, 1 bedroom and a main bathroom. Excellent investment.