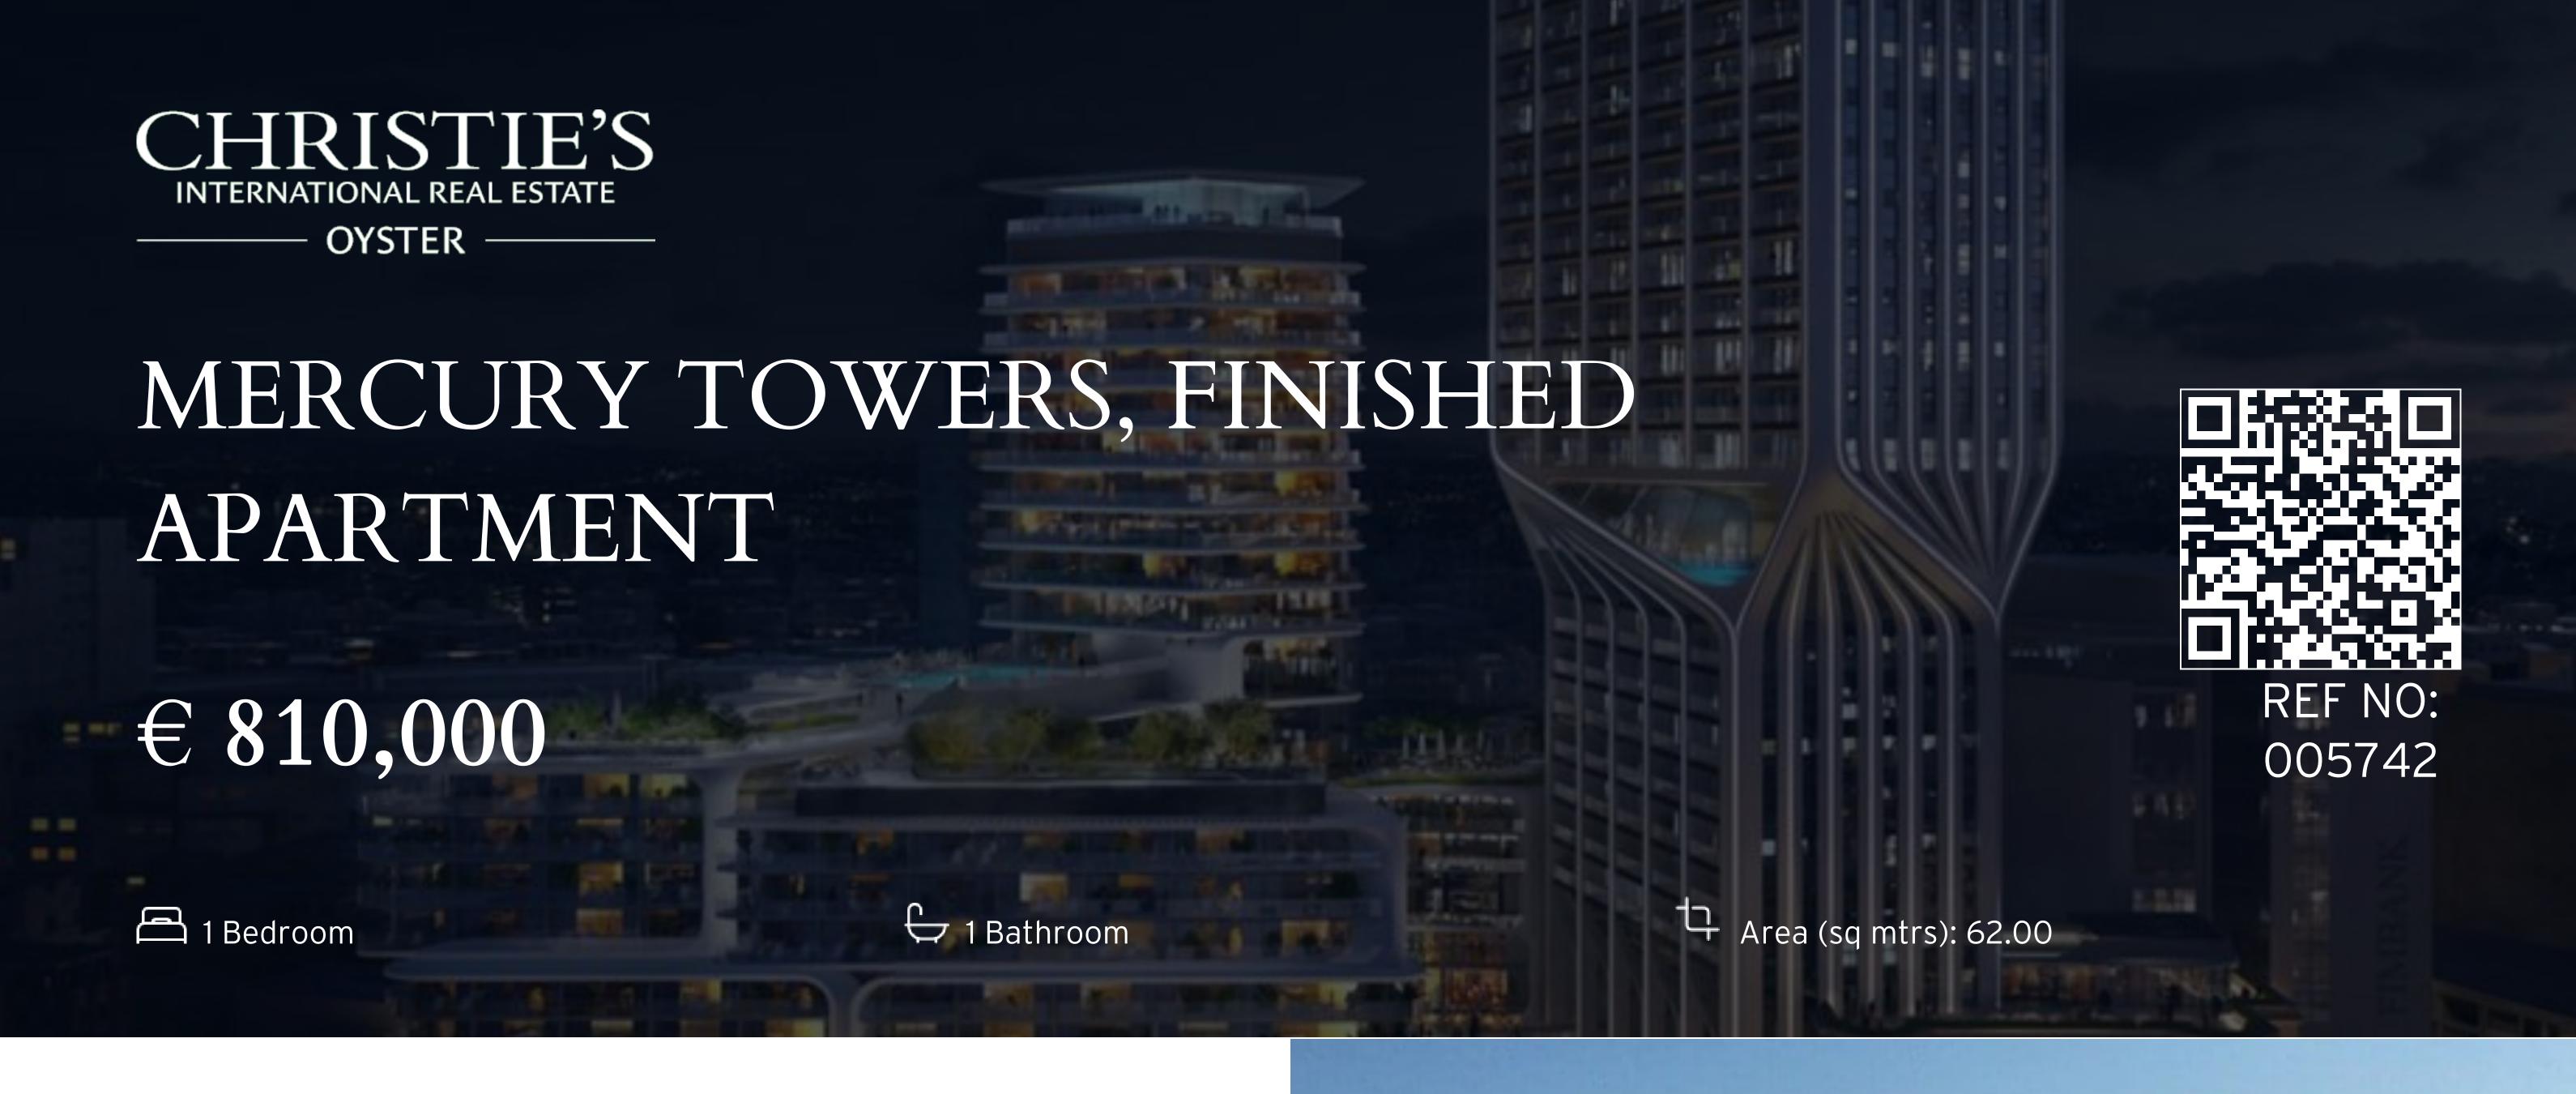

Mercury Tower - An APARTMENT in one of the country's highest and arguably most unique building the Mercury Towers a Special Designated Area which have been designed by renowned firm Zaha Hadid which includes a mid-height twist with open sky vistas and a horizon pool. The building is within easy walking distance of numerous major financial institutions, finest restaurants, hotels and other amenities. Property layout consists of an open plan living/kitchen/dining leading onto a front spacious terrace enjoying sea and city views, 1 bedroom and a main bathroom. Excellent investment.