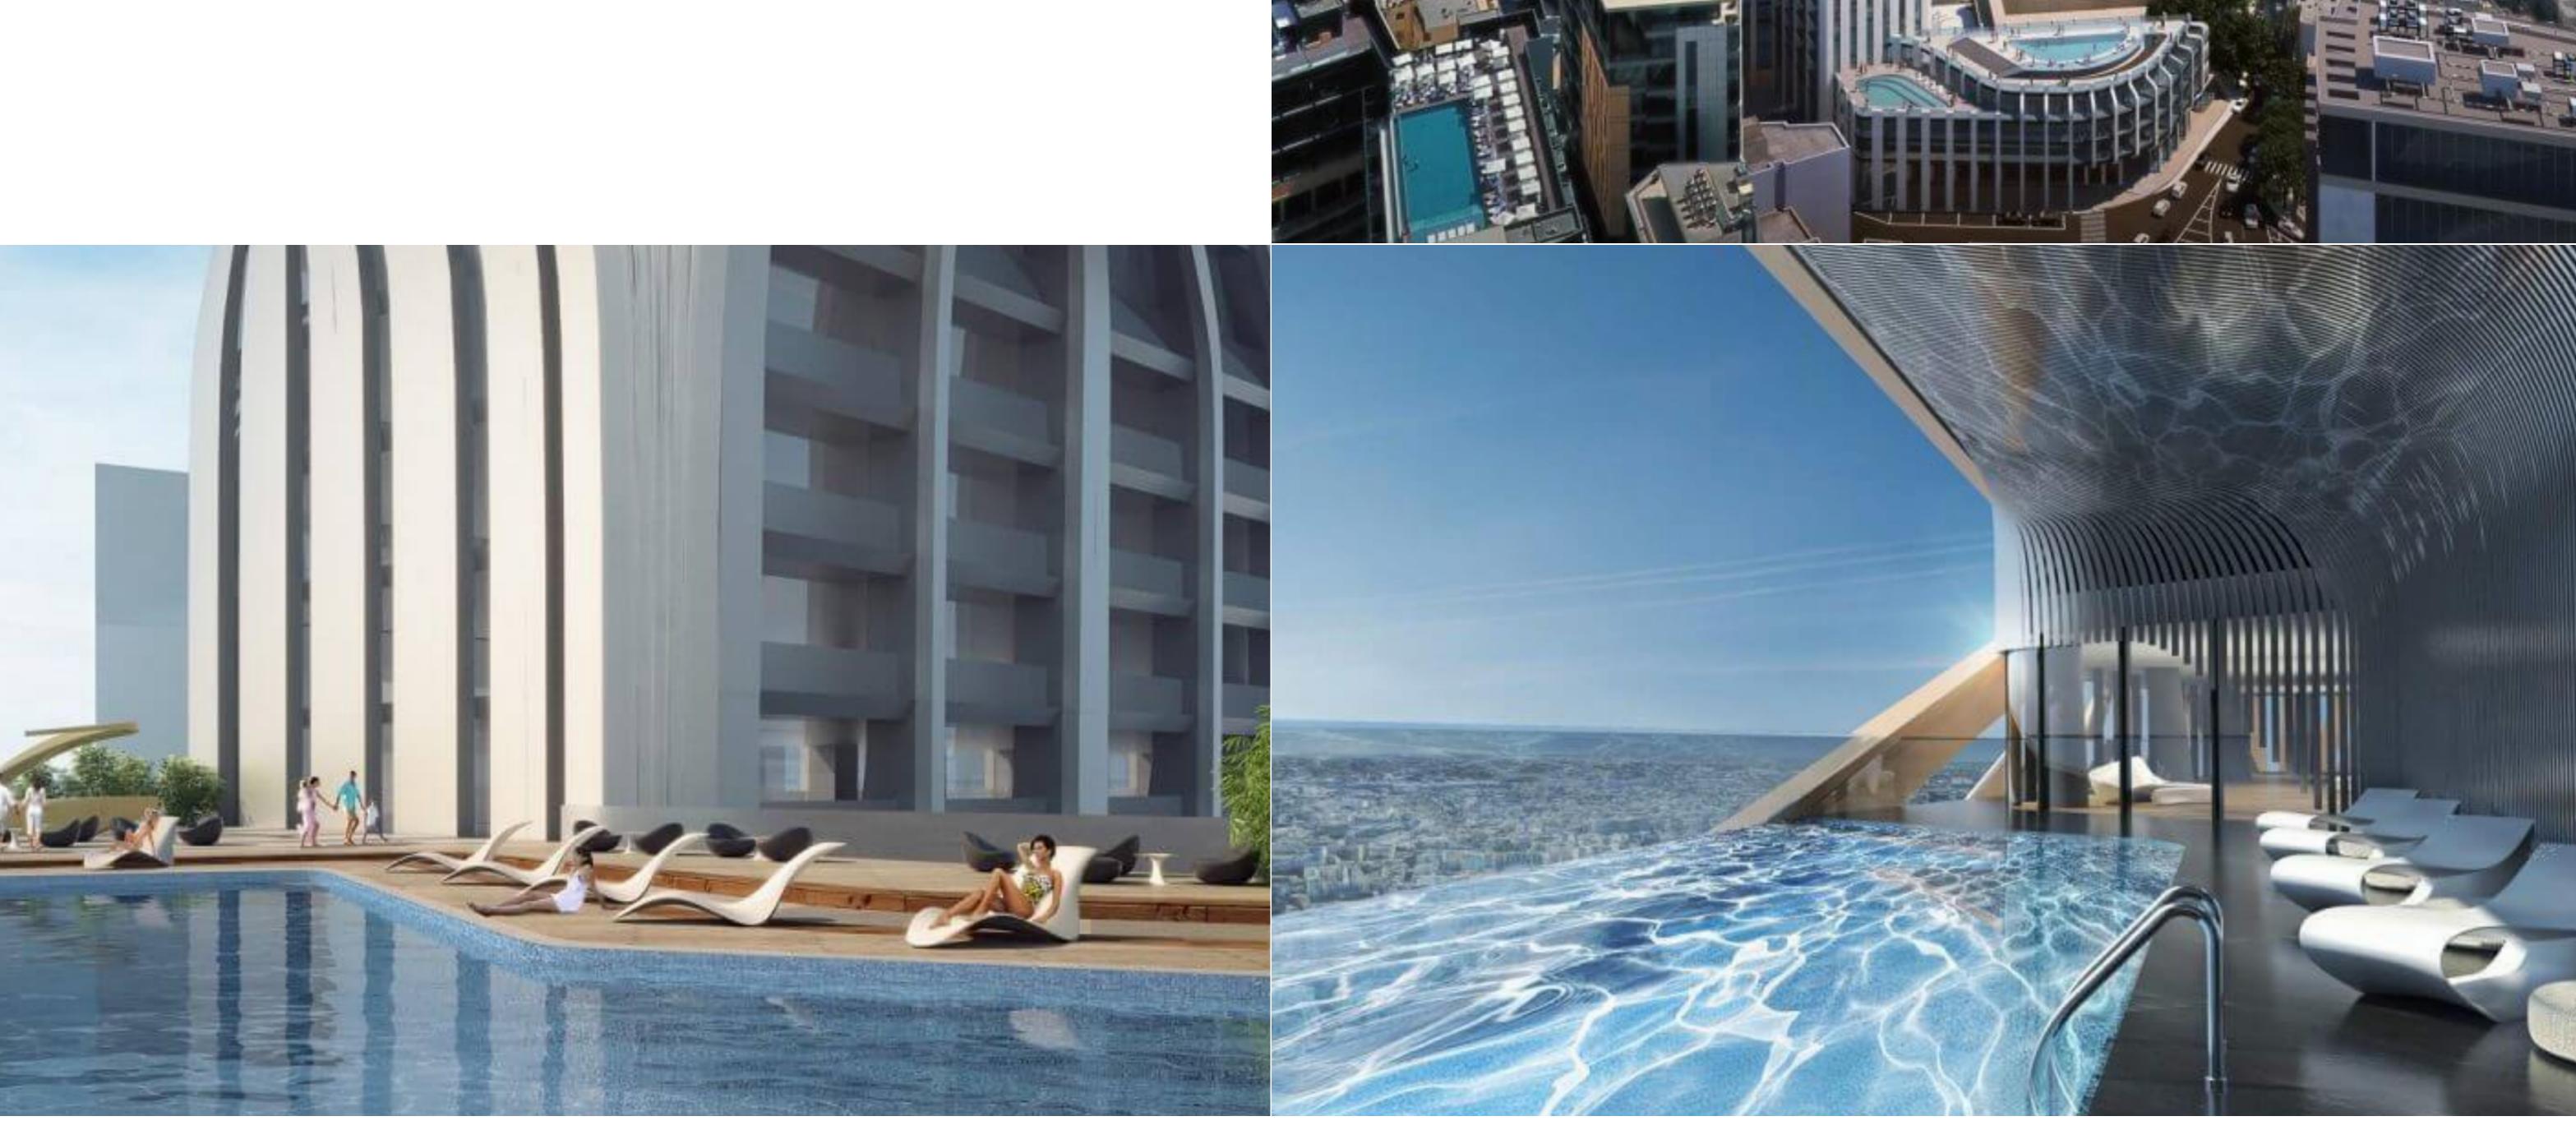

Mercury Tower - An APARTMENT in one of the country's highest and arguably most unique building the Mercury Towers a Special Designated Area which have been designed by renowned firm Zaha Hadid which includes a mid-height twist with open sky vistas and a horizon pool. The building is within easy walking distance of numerous major financial institutions, finest restaurants, hotels and other amenities. Property layout consists of an open plan living/kitchen/dining leading onto a front spacious terrace enjoying sea and city views, 1 bedroom and a main bathroom. Excellent investment.