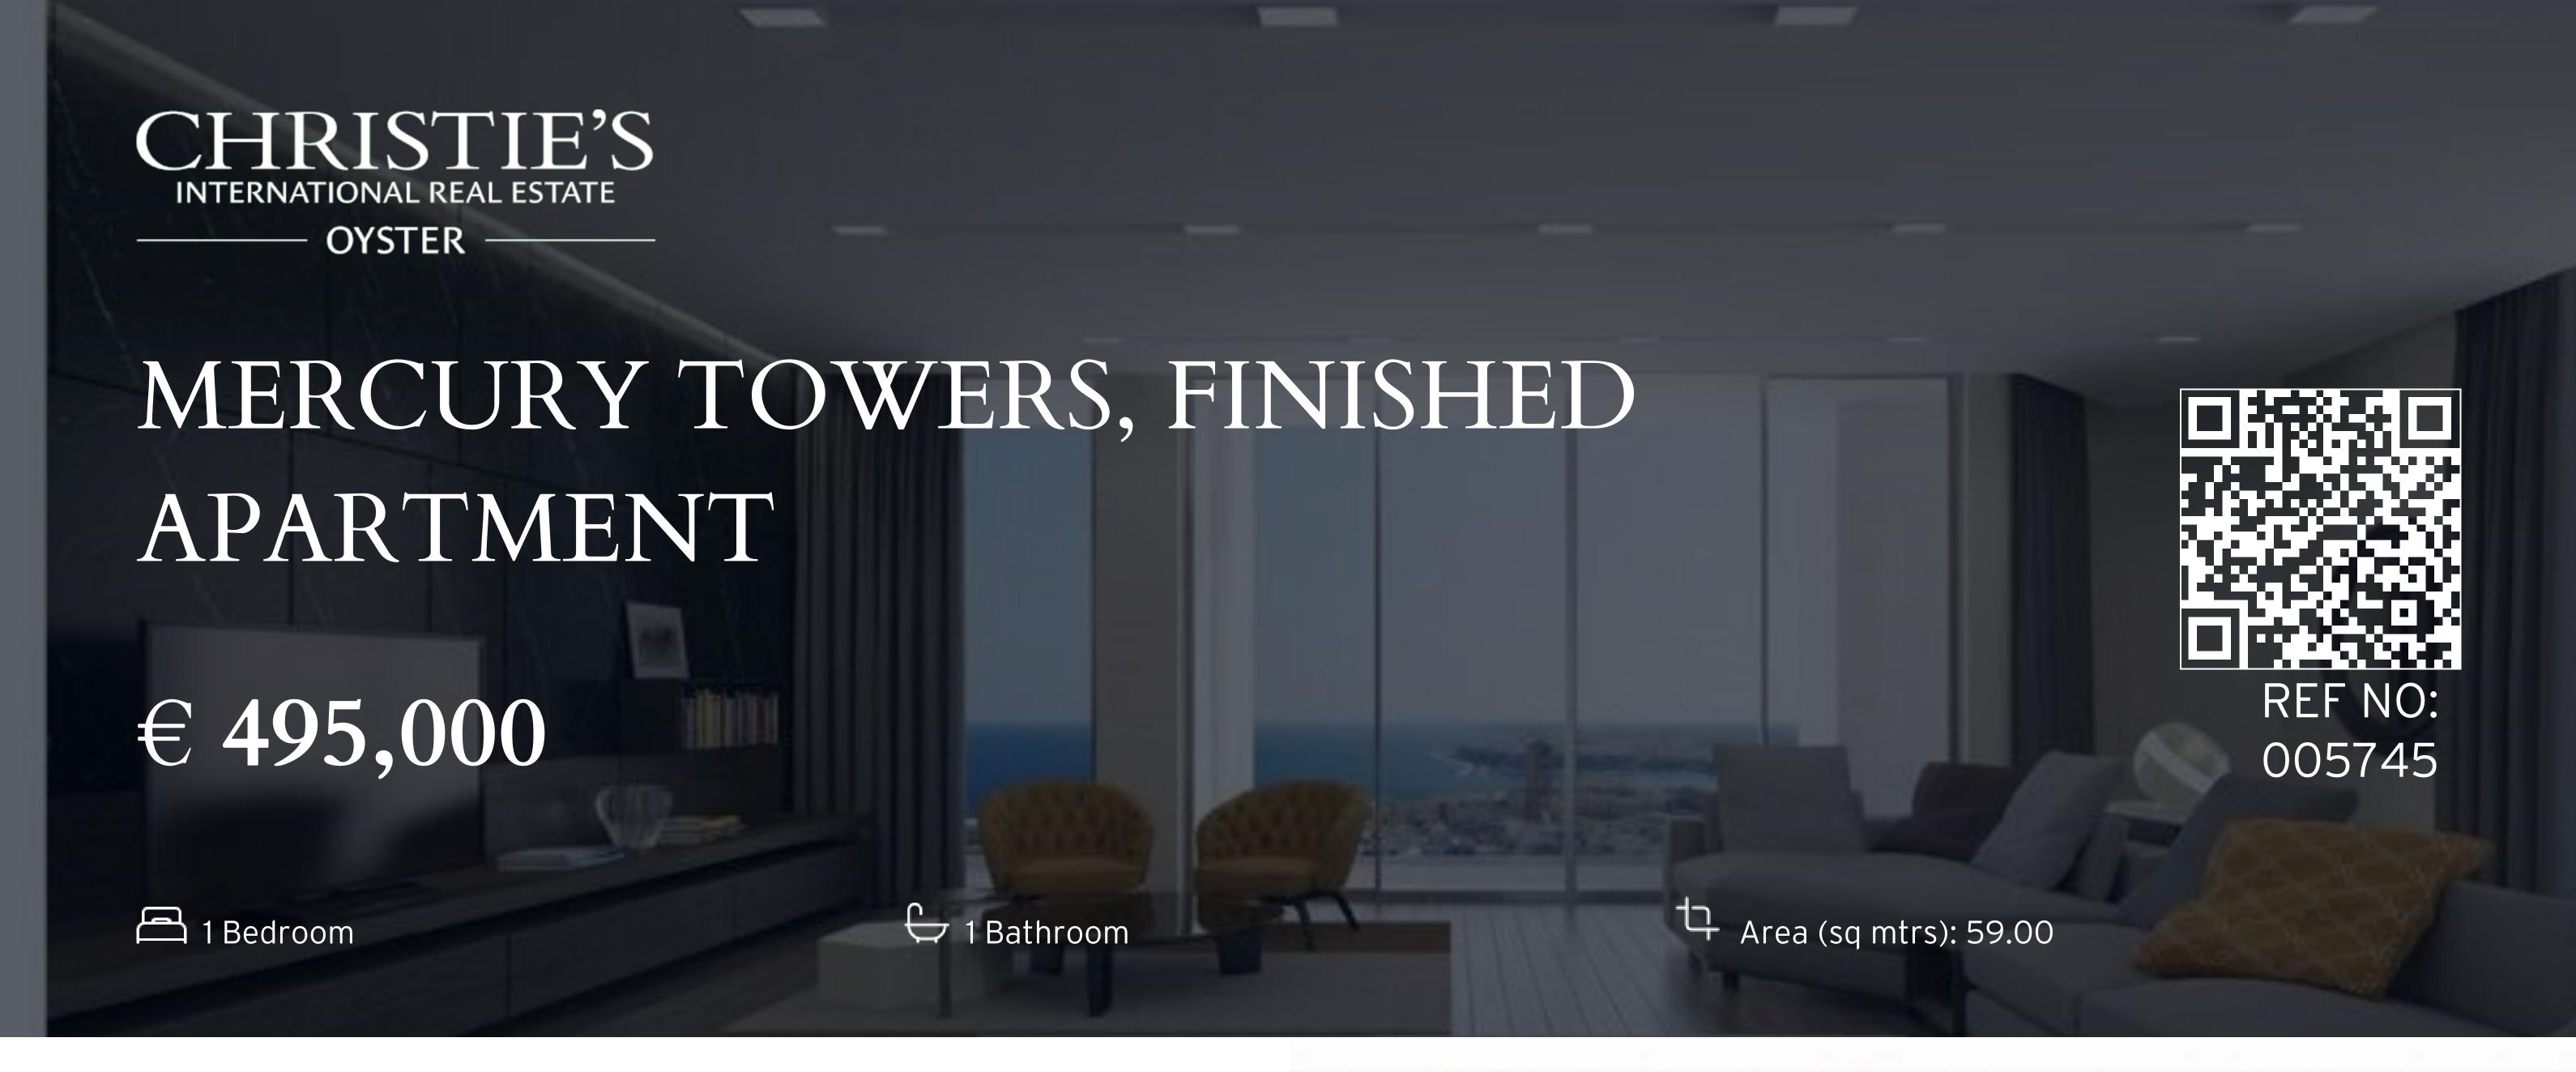

Mercury Tower - An APARTMENT in one of the country's highest and arguably most unique building the Mercury Towers a Special Designated Area which have been designed by renowned firm Zaha Hadid which includes a mid-height twist with open sky vistas and a horizon pool. The building is within easy walking distance of numerous major financial institutions, finest restaurants, hotels and other amenities. Property layout consists of an open plan living/kitchen/dining leading onto a front spacious terrace enjoying sea and city views, 1 bedroom and a main bathroom. Excellent investment.