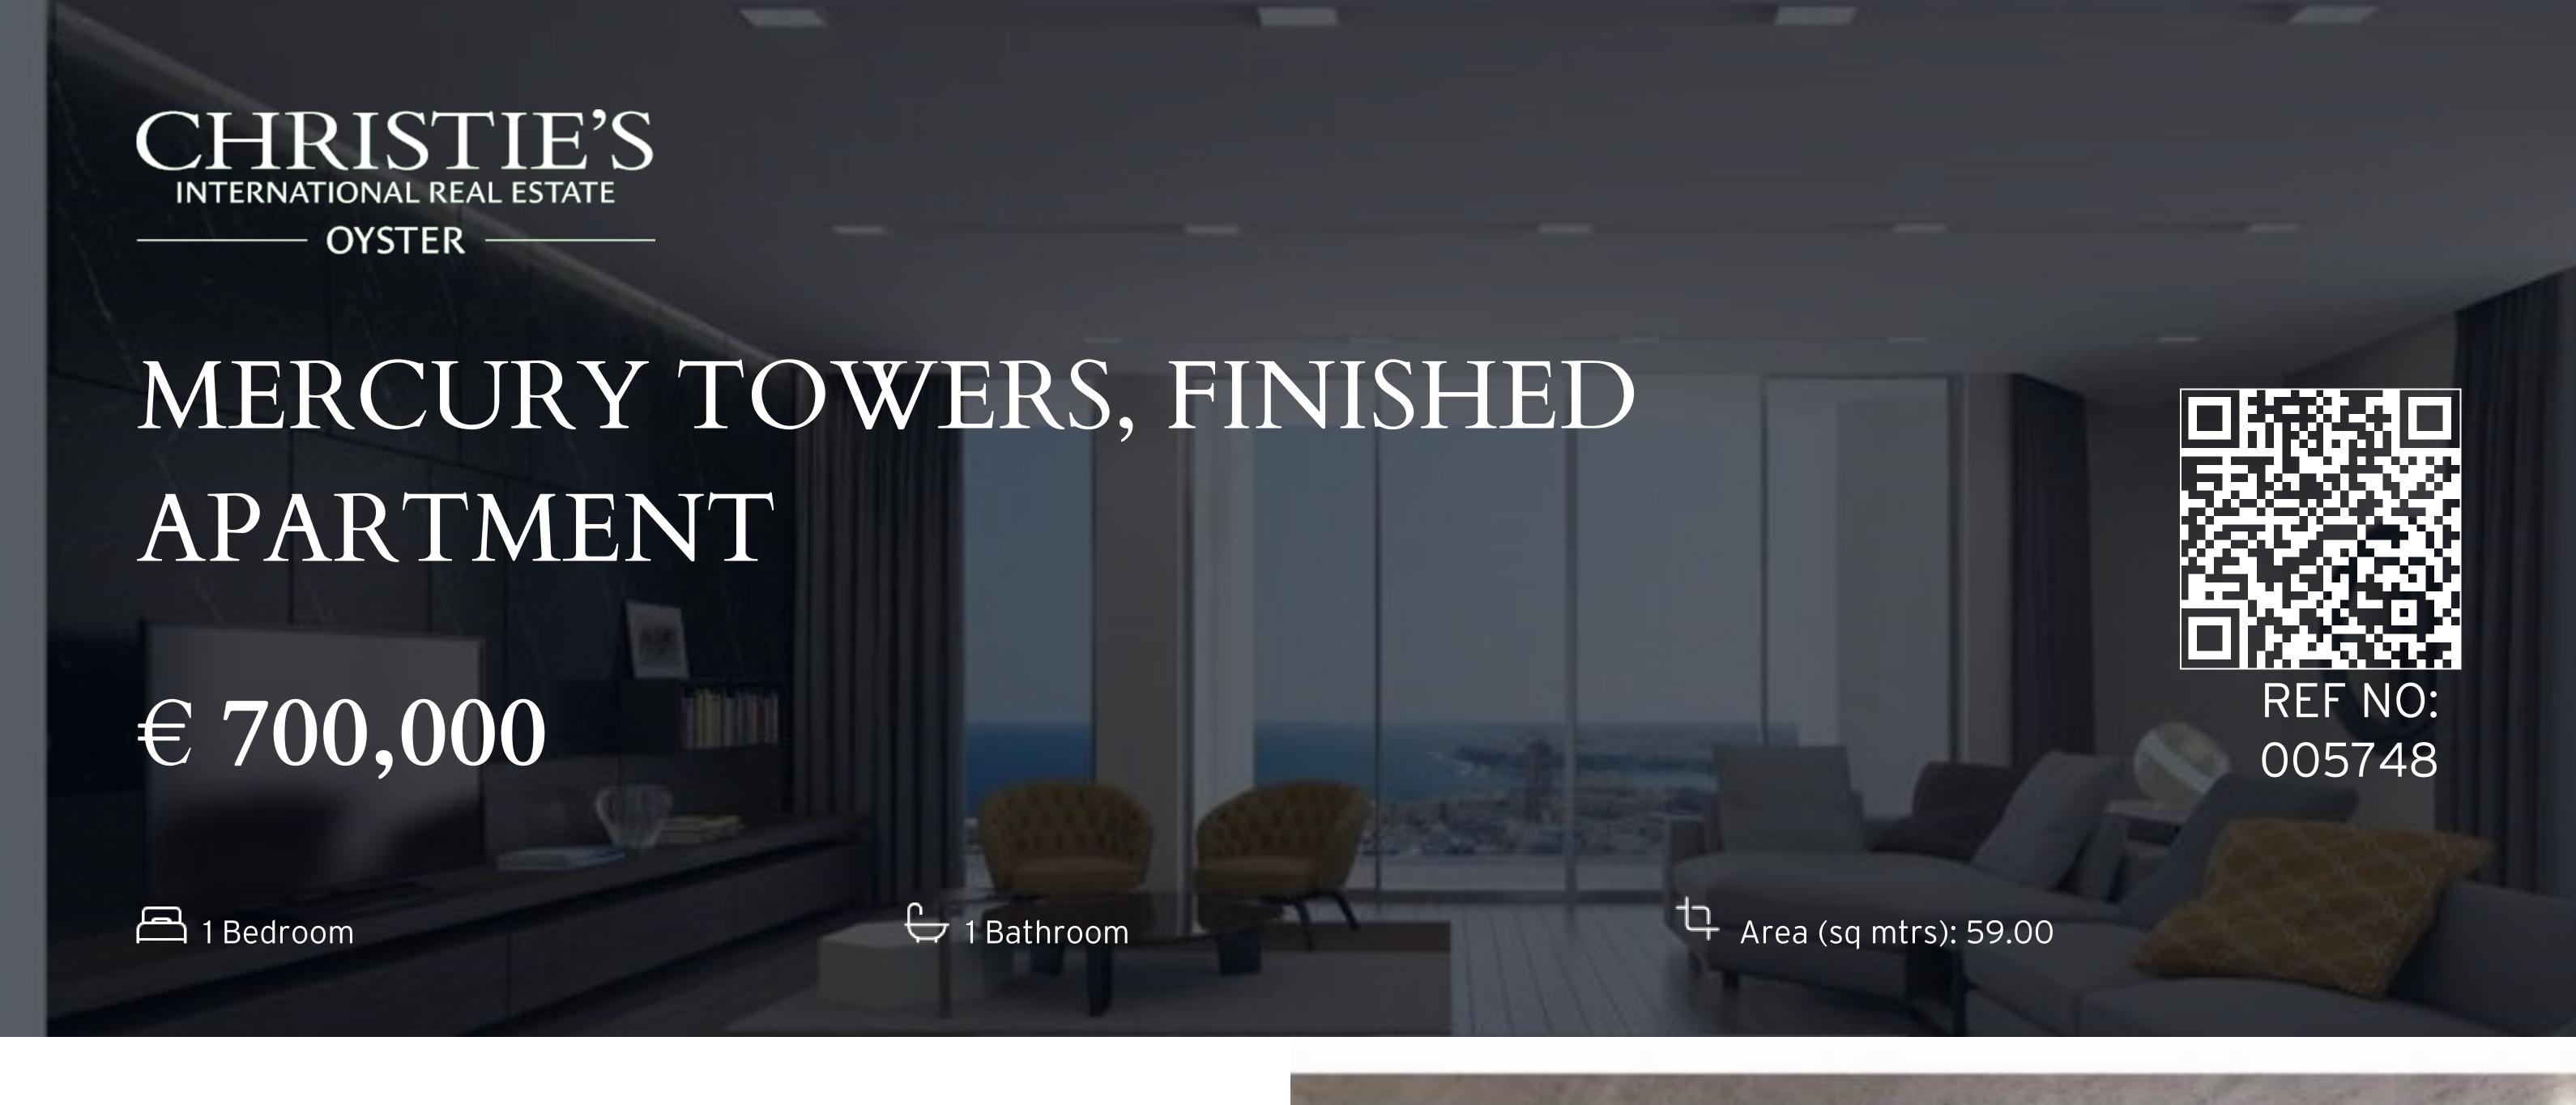

Mercury Tower - An APARTMENT in one of the country's highest and arguably most unique building the Mercury Towers a Special Designated Area which have been designed by renowned firm Zaha Hadid which includes a mid-height twist with open sky vistas and a horizon pool. The building is within easy walking distance of numerous major financial institutions, finest restaurants, hotels and other amenities. Property layout consists of an open plan living/kitchen/dining leading onto a front spacious terrace enjoying sea and city views, 1 bedroom and a main bathroom. Excellent investment.