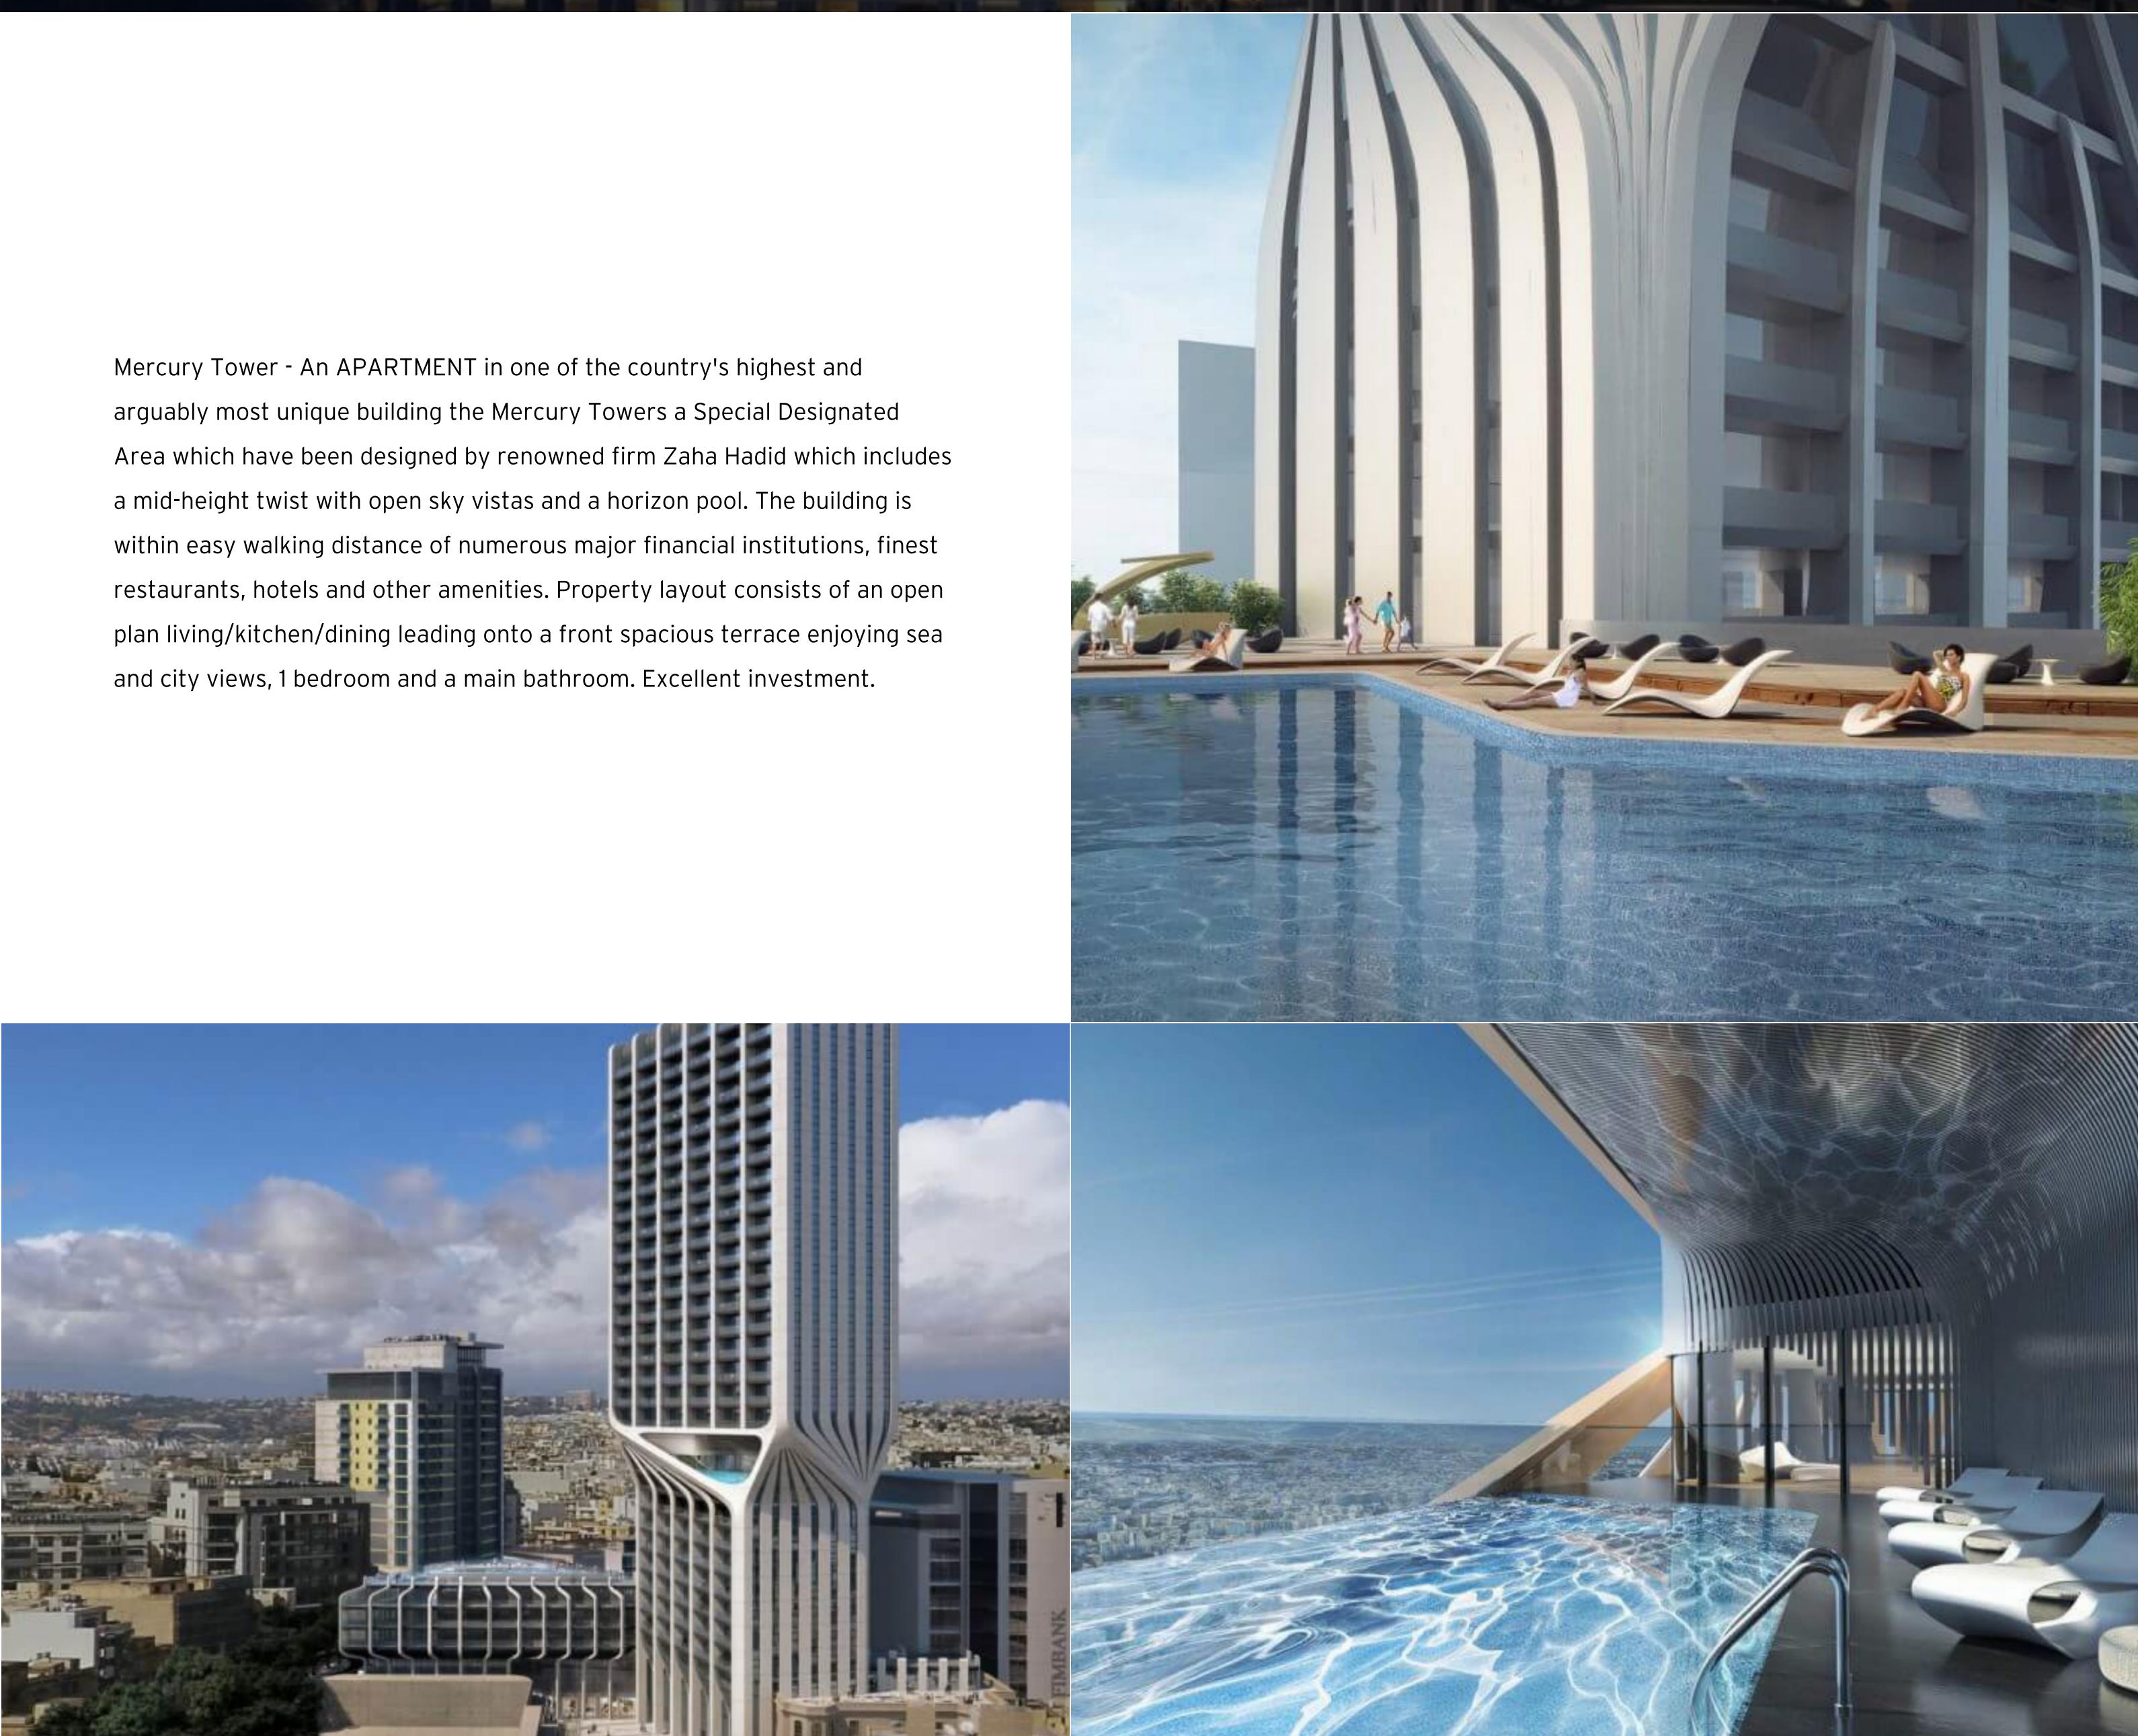

## **€ 750,000**

14 Area (sq mtrs): 64.00

arguably most unique building the Mercury Towers a Special Designated Area which have been designed by renowned firm Zaha Hadid which includes a mid-height twist with open sky vistas and a horizon pool. The building is within easy walking distance of numerous major financial institutions, finest restaurants, hotels and other amenities. Property layout consists of an open plan living/kitchen/dining leading onto a front spacious terrace enjoying sea and city views, 1 bedroom and a main bathroom. Excellent investment.