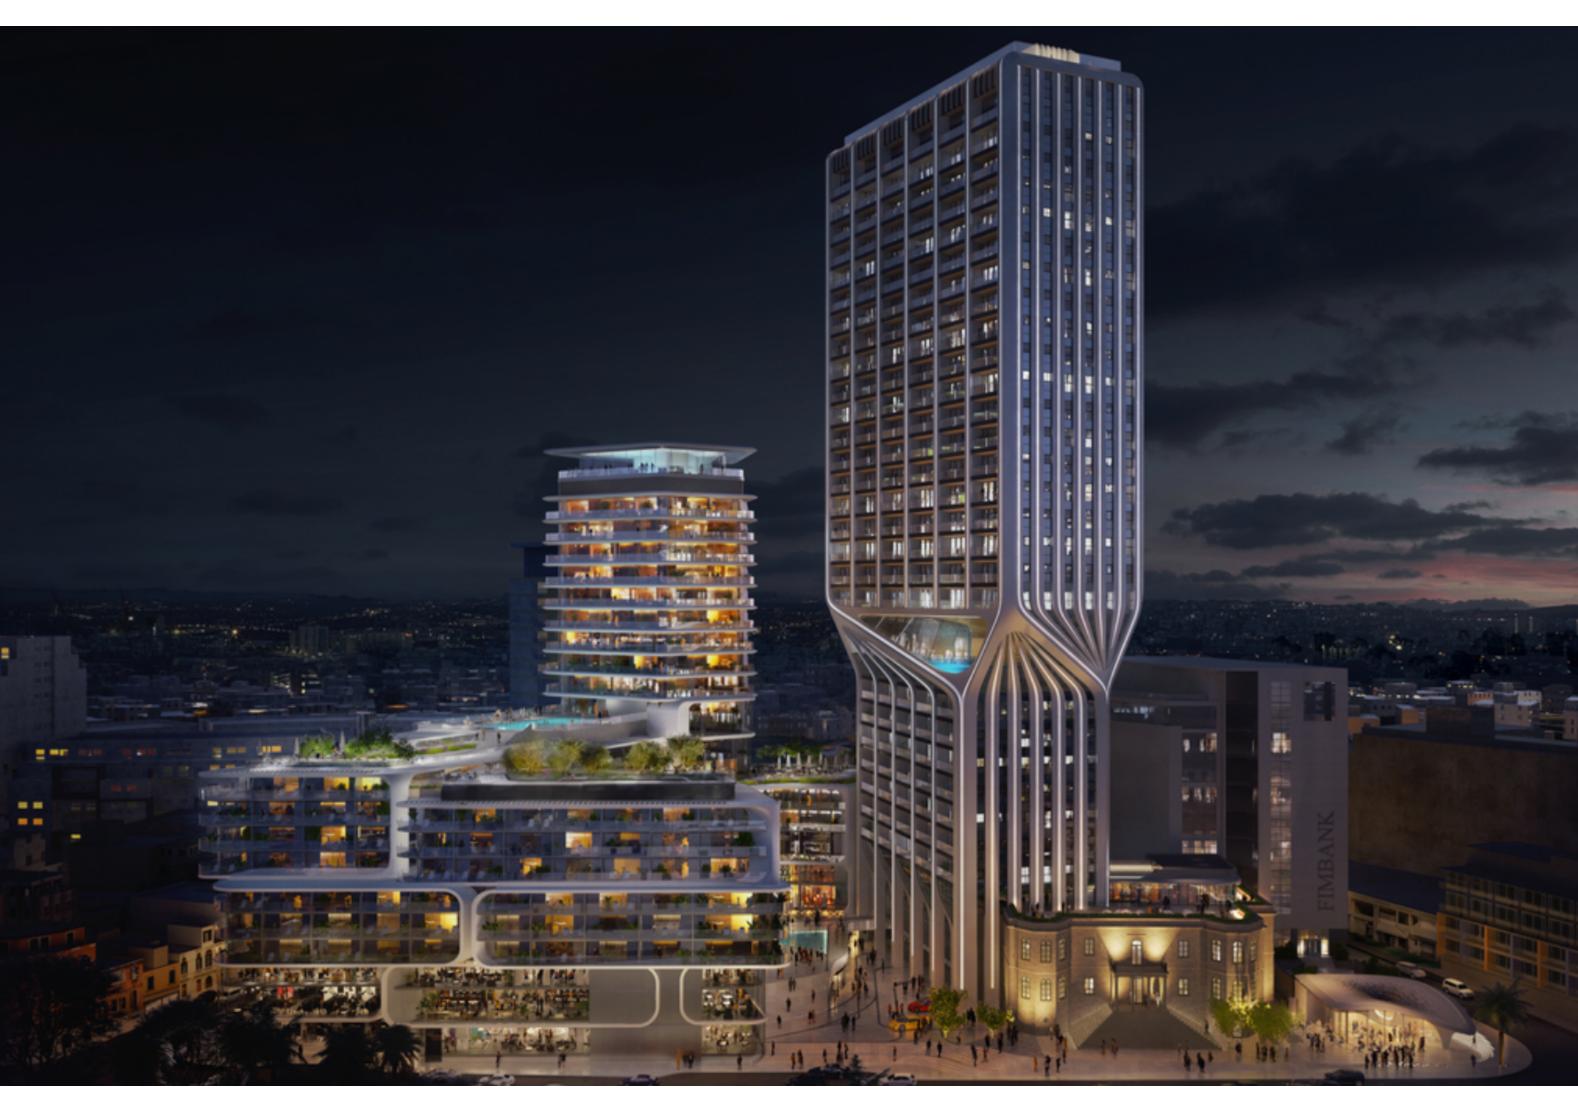

This luxurious furnished apartment in one of the country's highest and arguably most unique building the Mercury Towers, a Special Designated Area, which have been designed by renowned firm Zaha Hadid Architects. The building is within easy walking distance of numerous major financial institutions, finest restaurants, hotels and other amenities. This apartment is situated on a high floor and enjoys stunning views. This unit comprises a welcoming hallway, open plan sitting area, kitchen/dining area leading onto a large front terrace, 2 double bedrooms (main with en-suite facilities), and a guest bathroom.