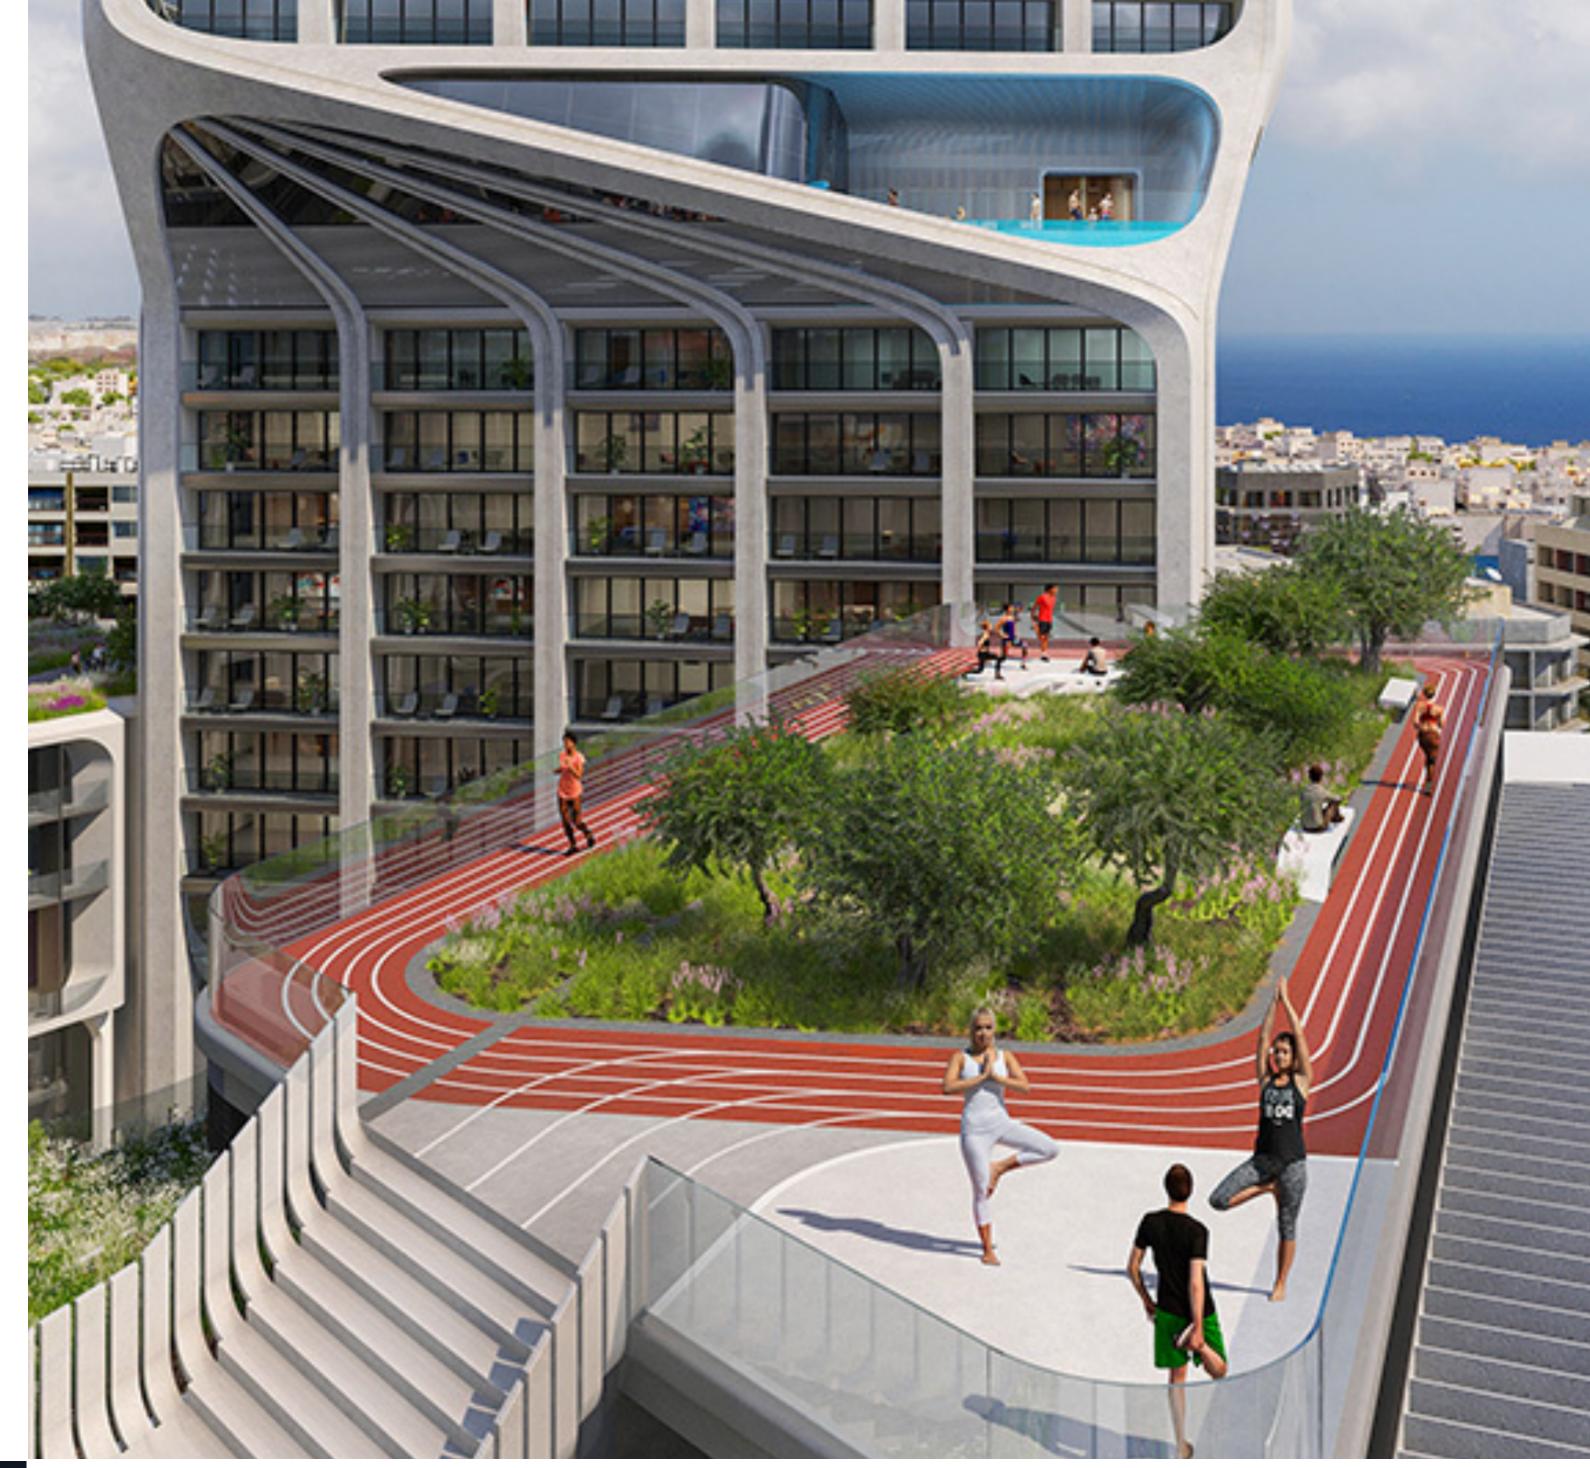

This luxurious furnished apartment in one of the country's highest and arguably most unique building the Mercury Towers, a Special Designated Area, which have been designed by renowned firm Zaha Hadid Architects. The building is within easy walking distance of numerous major financial institutions, finest restaurants, hotels and other amenities. This apartment is situated on a high floor and enjoys stunning views. This unit comprises a welcoming hallway, open plan sitting area, kitchen/dining area leading onto a large front terrace, 2 double bedrooms (main with en-suite facilities), and a guest bathroom.