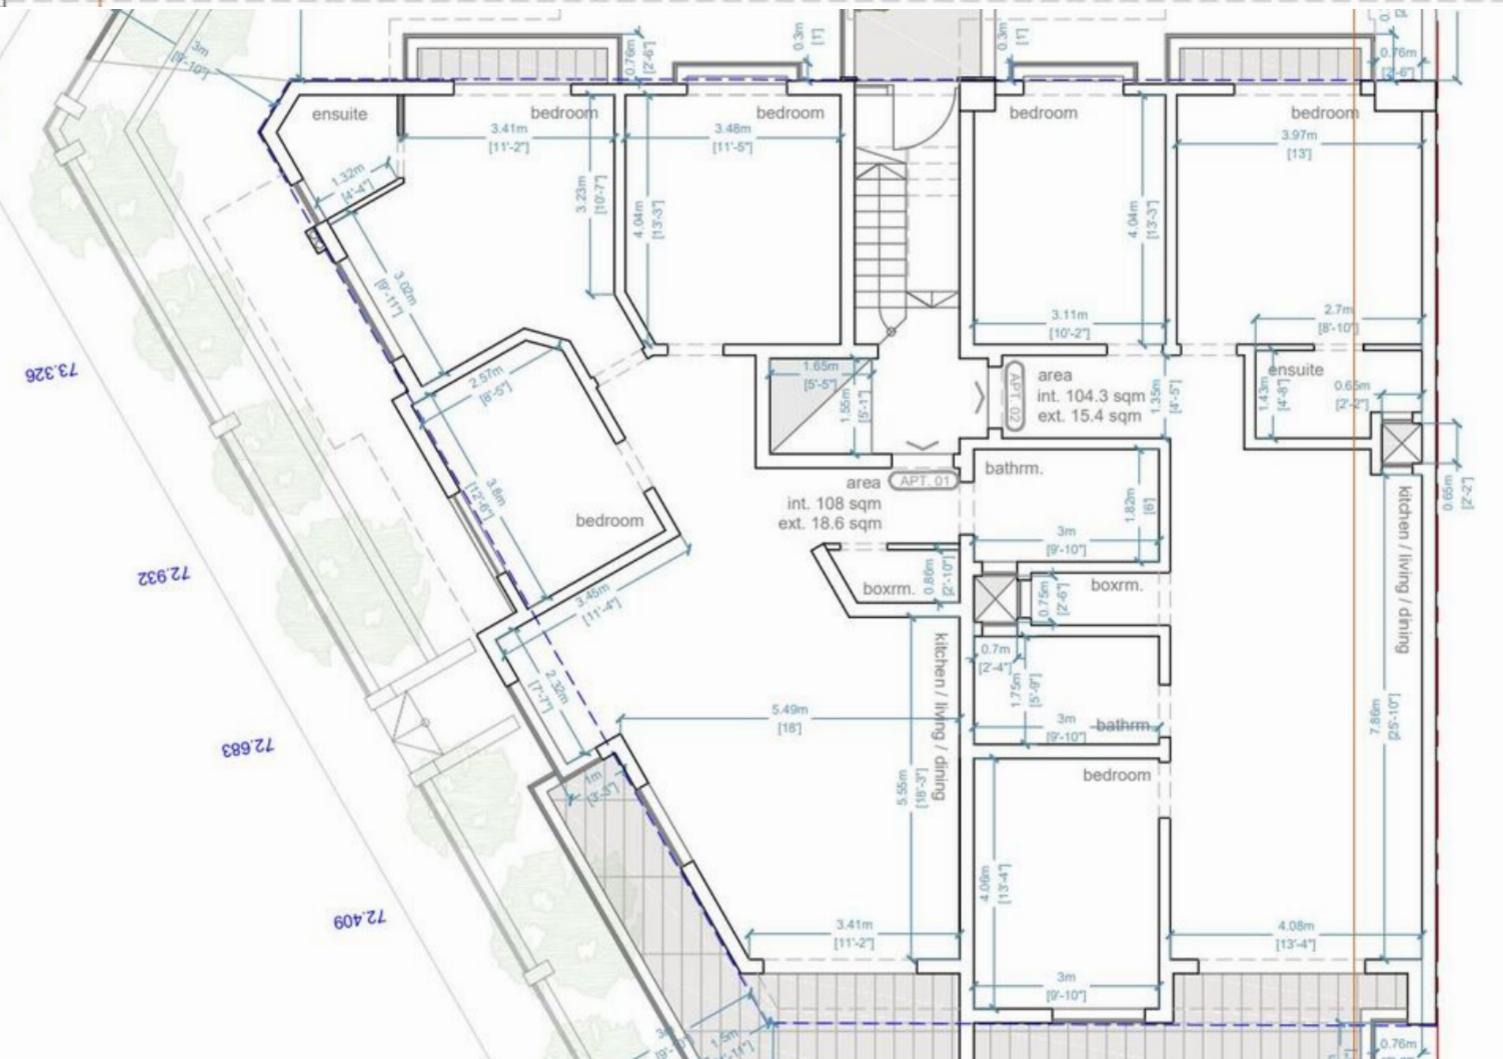

This apartment located on the outskirts of this vibrant town close to all daily amenities. Accommodation layout comprises an open plan

living/kitchen/dining area leading to a front terrace enjoying valley views, 3 bedrooms (main with en-suite) and a main bathroom. The apartment will be sold finished except for bathrooms and internal doors. Optional garages are also available.