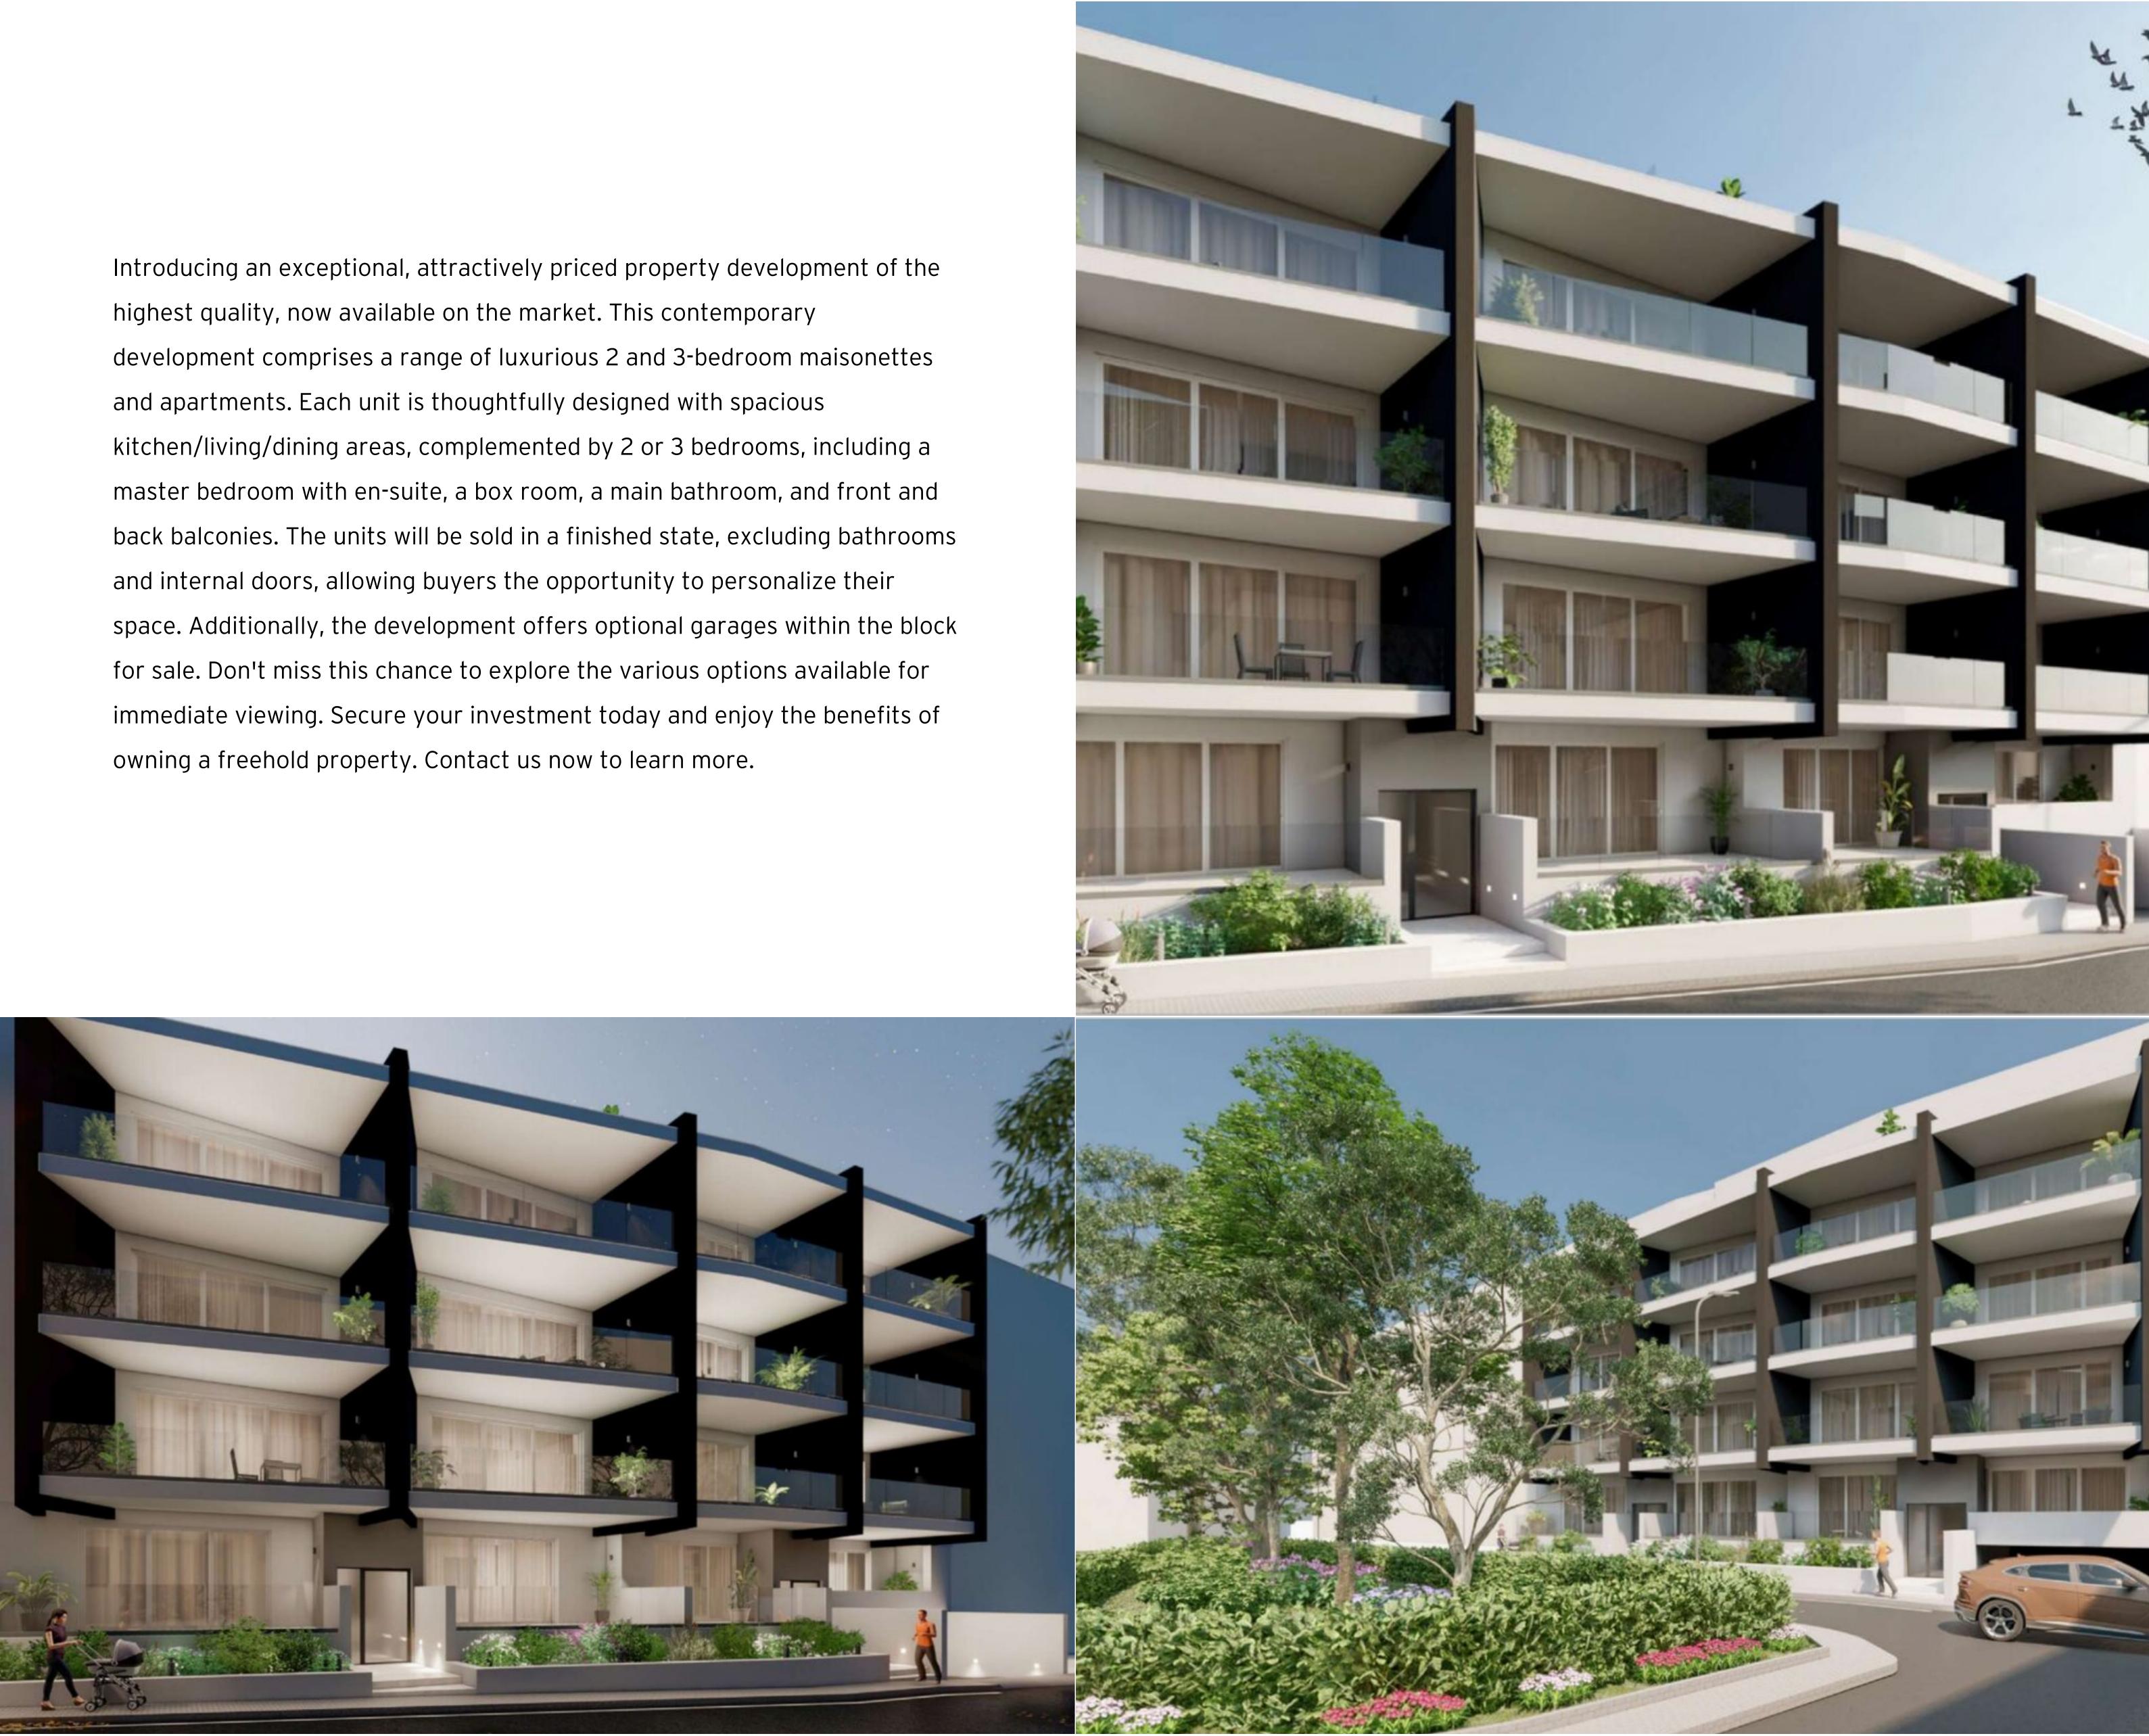

## € 340,000

다 Area (sq mtrs): 160.40

and apartments. Each unit is thoughtfully designed with spacious kitchen/living/dining areas, complemented by 2 or 3 bedrooms, including a and internal doors, allowing buyers the opportunity to personalize their space. Additionally, the development offers optional garages within the block for sale. Don't miss this chance to explore the various options available for