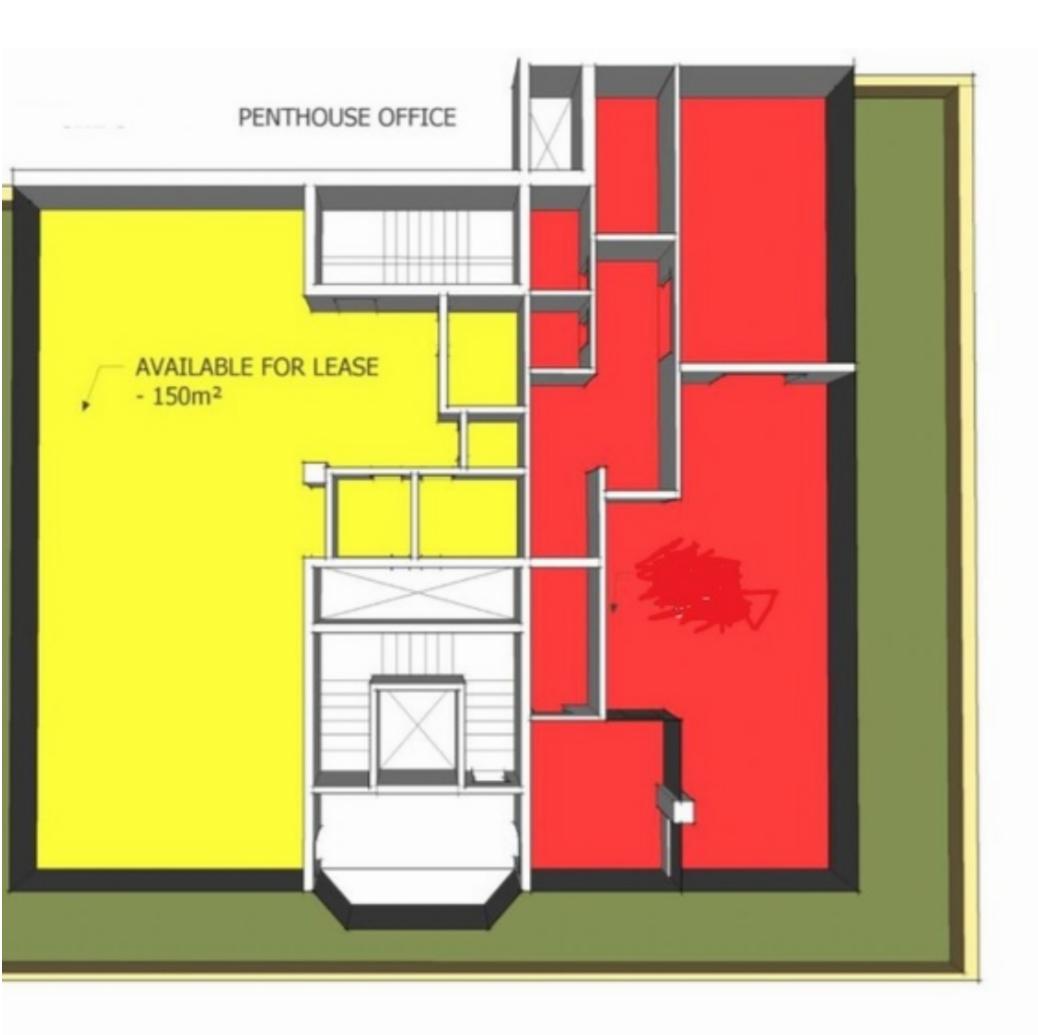

## € 3,750 Monthly

An amazing 155 sqm finished penthouse OFFICE located in this very central location close to all amenities. The property has an open-plan layout with plenty of light, very large terrace with synthetic turf and lovely views of Mdina and the Mosta Church. Price includes maintenance fee. Optional car spaces in underlying garage.