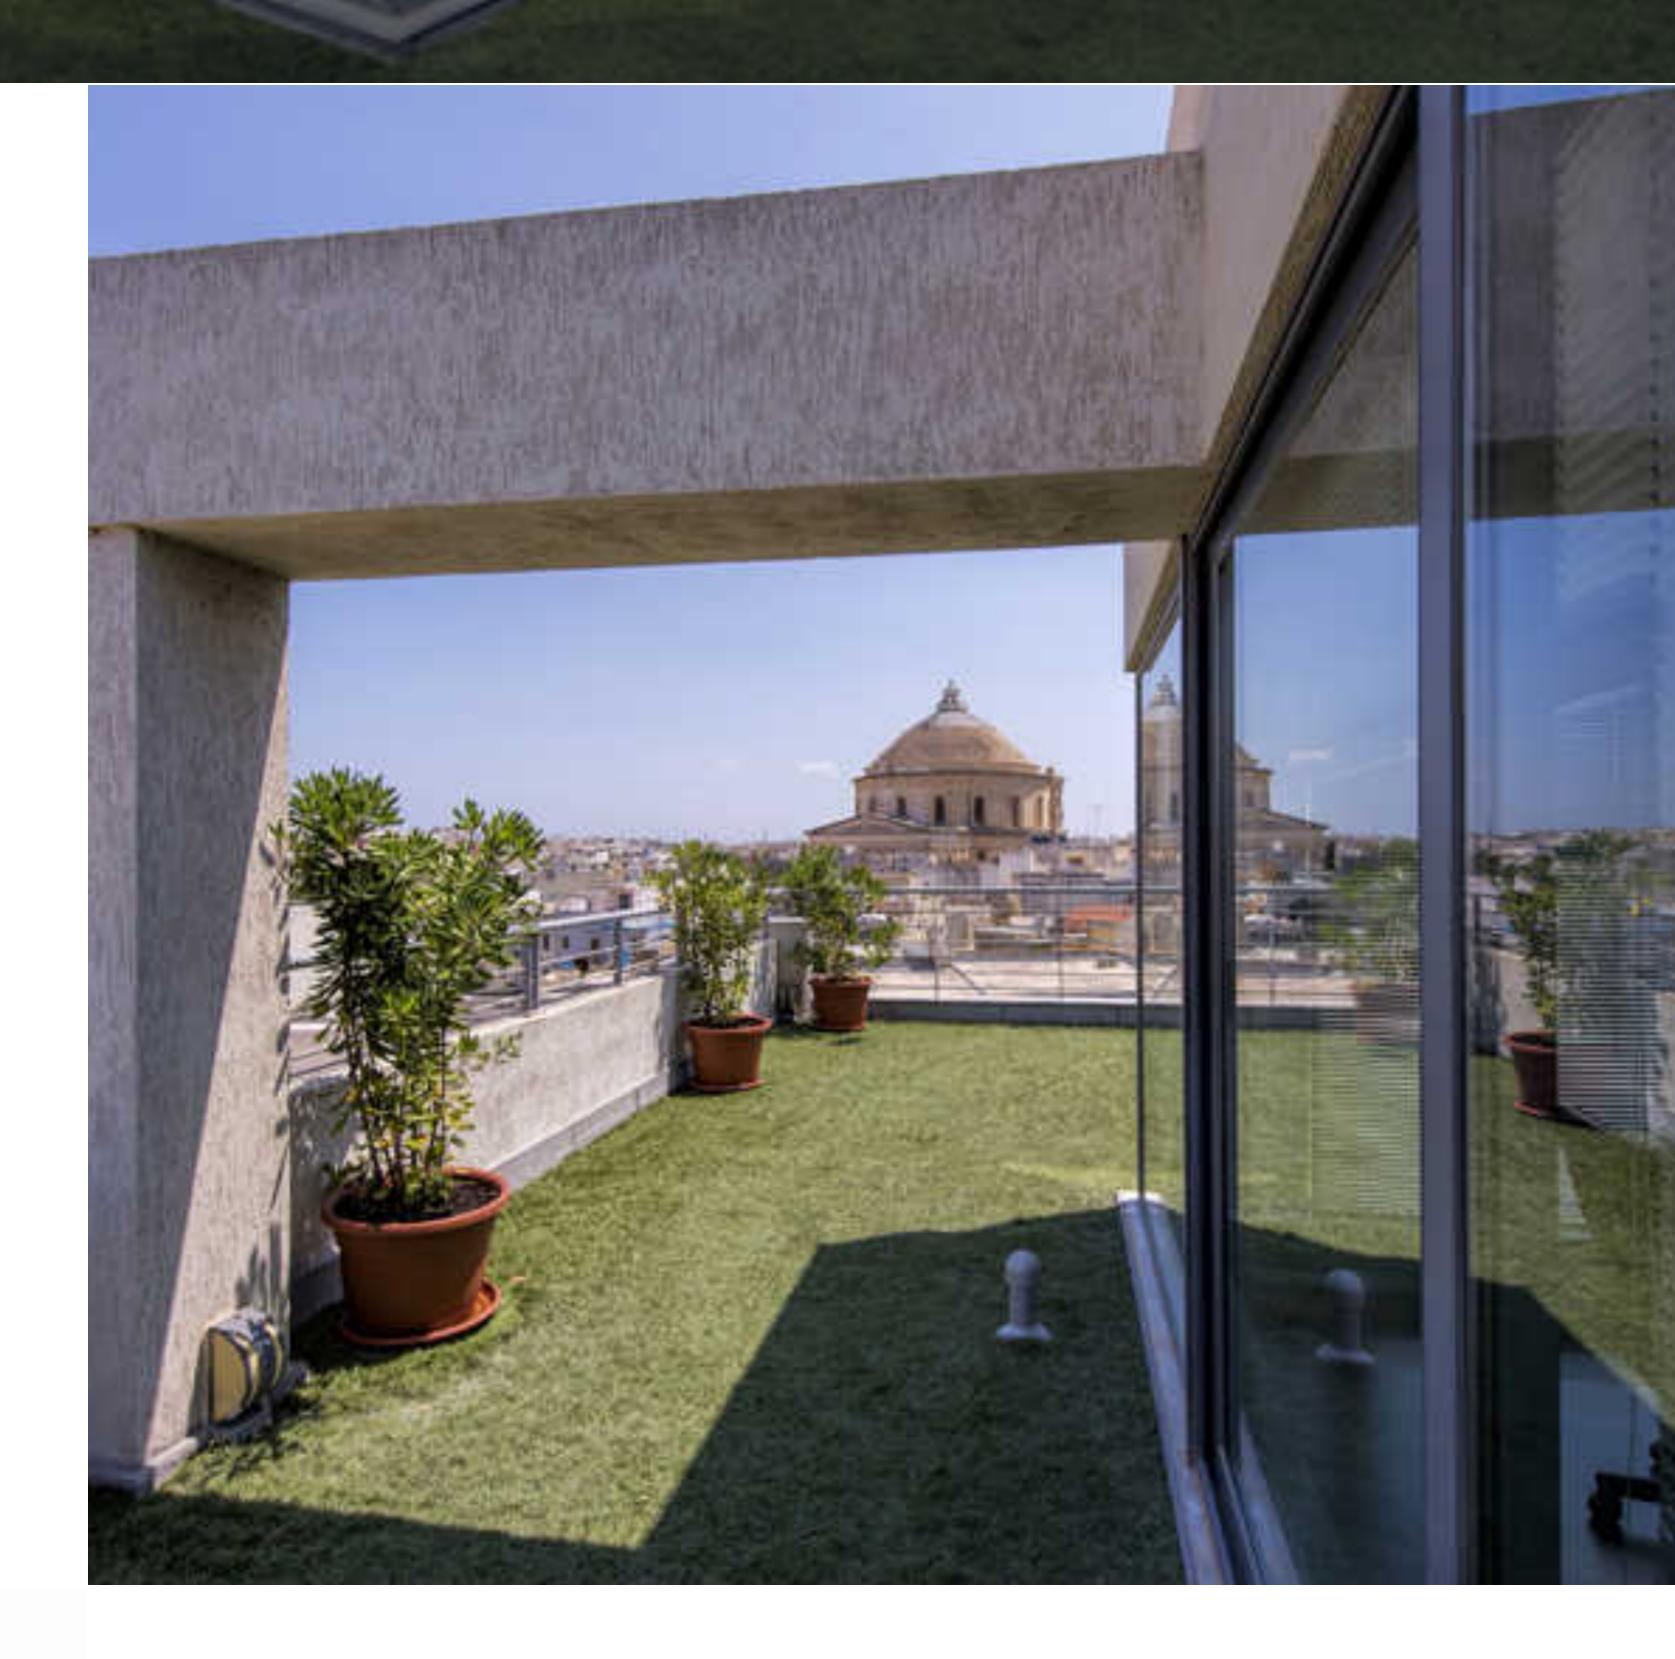

## € 3,750 Monthly

An amazing 155 sqm finished penthouse OFFICE located in this very central location close to all amenities. The property has an open-plan layout with plenty of light, very large terrace with synthetic turf and lovely views of Mdina and the Mosta Church. Price includes maintenance fee. Optional car spaces in underlying garage.