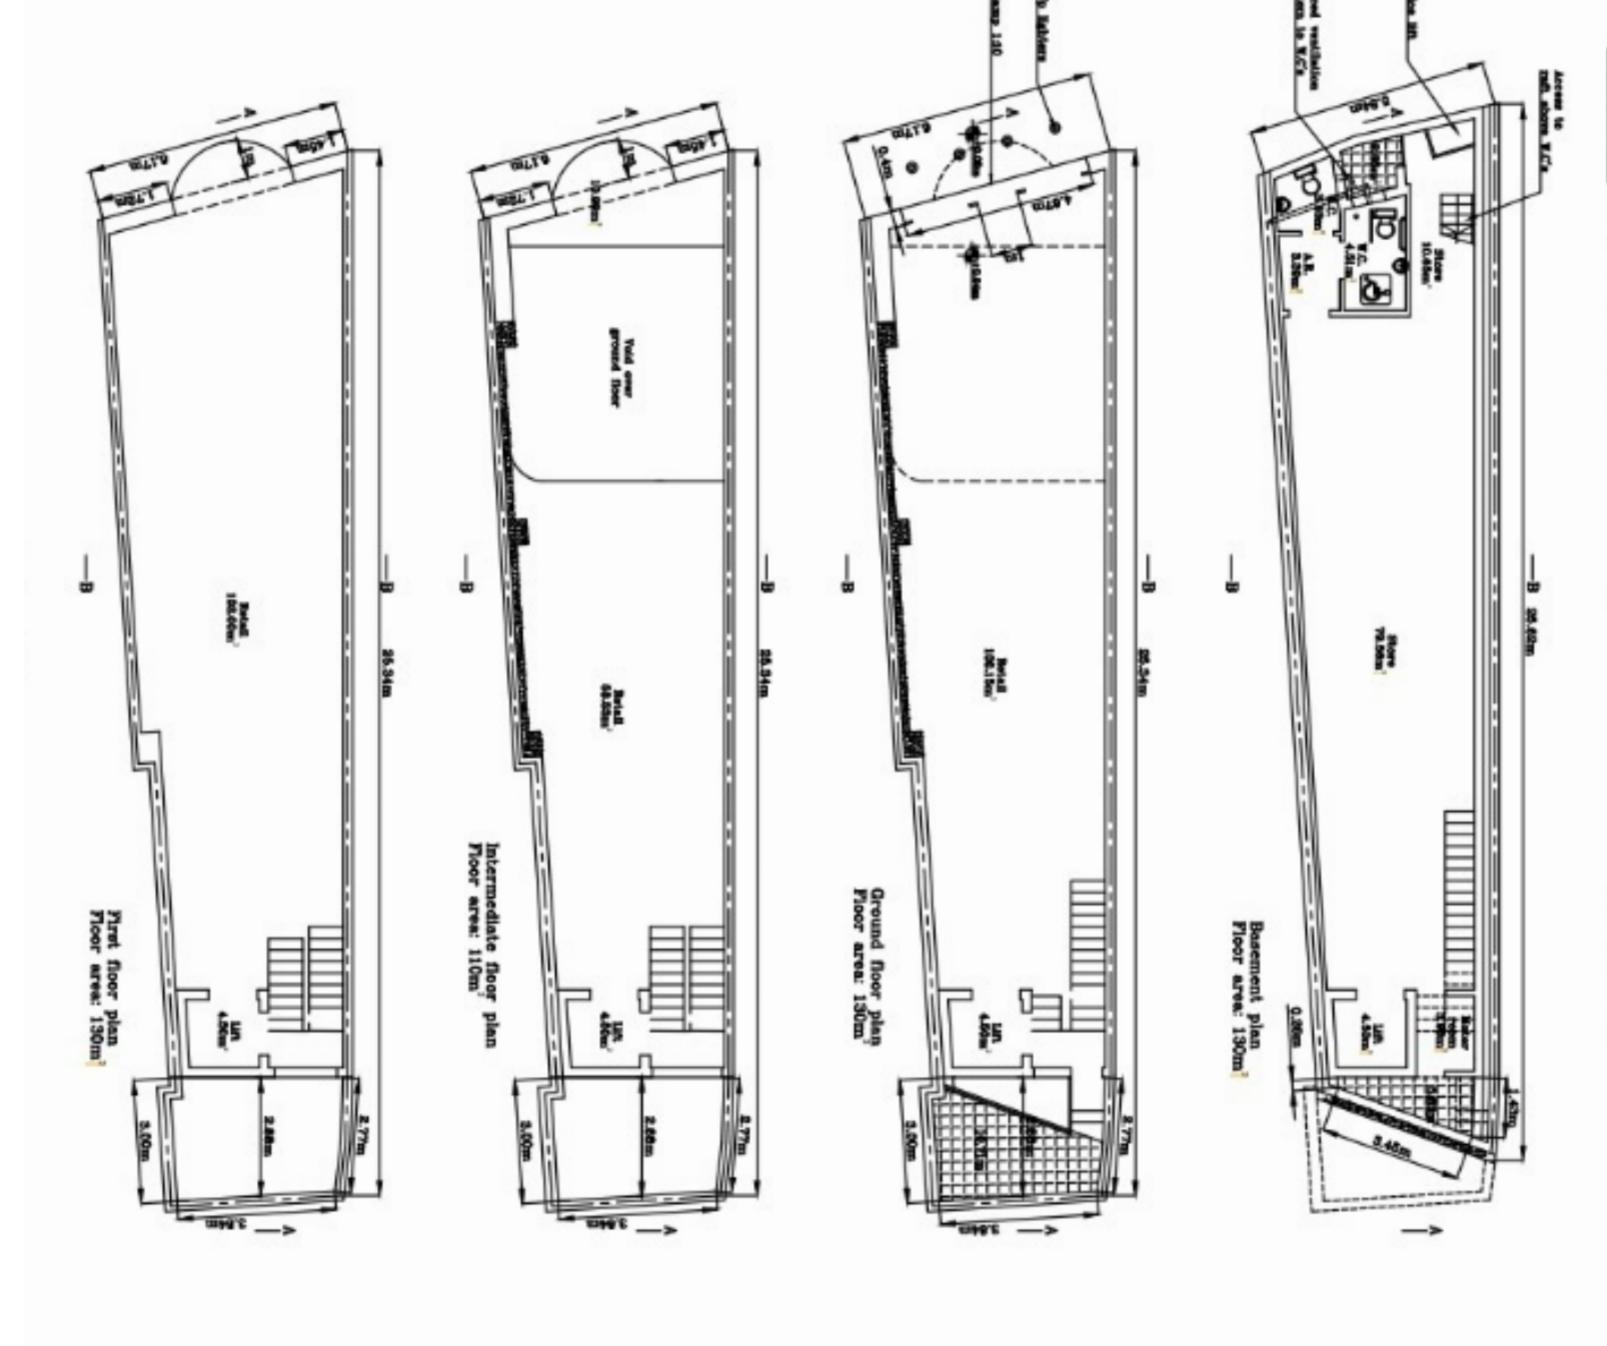

A shell form OFFICE BLOCK situated in the heart of this busy town ensuring maximum exposure to both vehicular and pedestrian traffic. The property is a stand alone building, spread over 6 floors with a total area of 640sqm. Ideal layout for its intended class 4 commercial use, including a double height entry foyer, internal lift shaft, ample storage space as well as space for administrative offices.