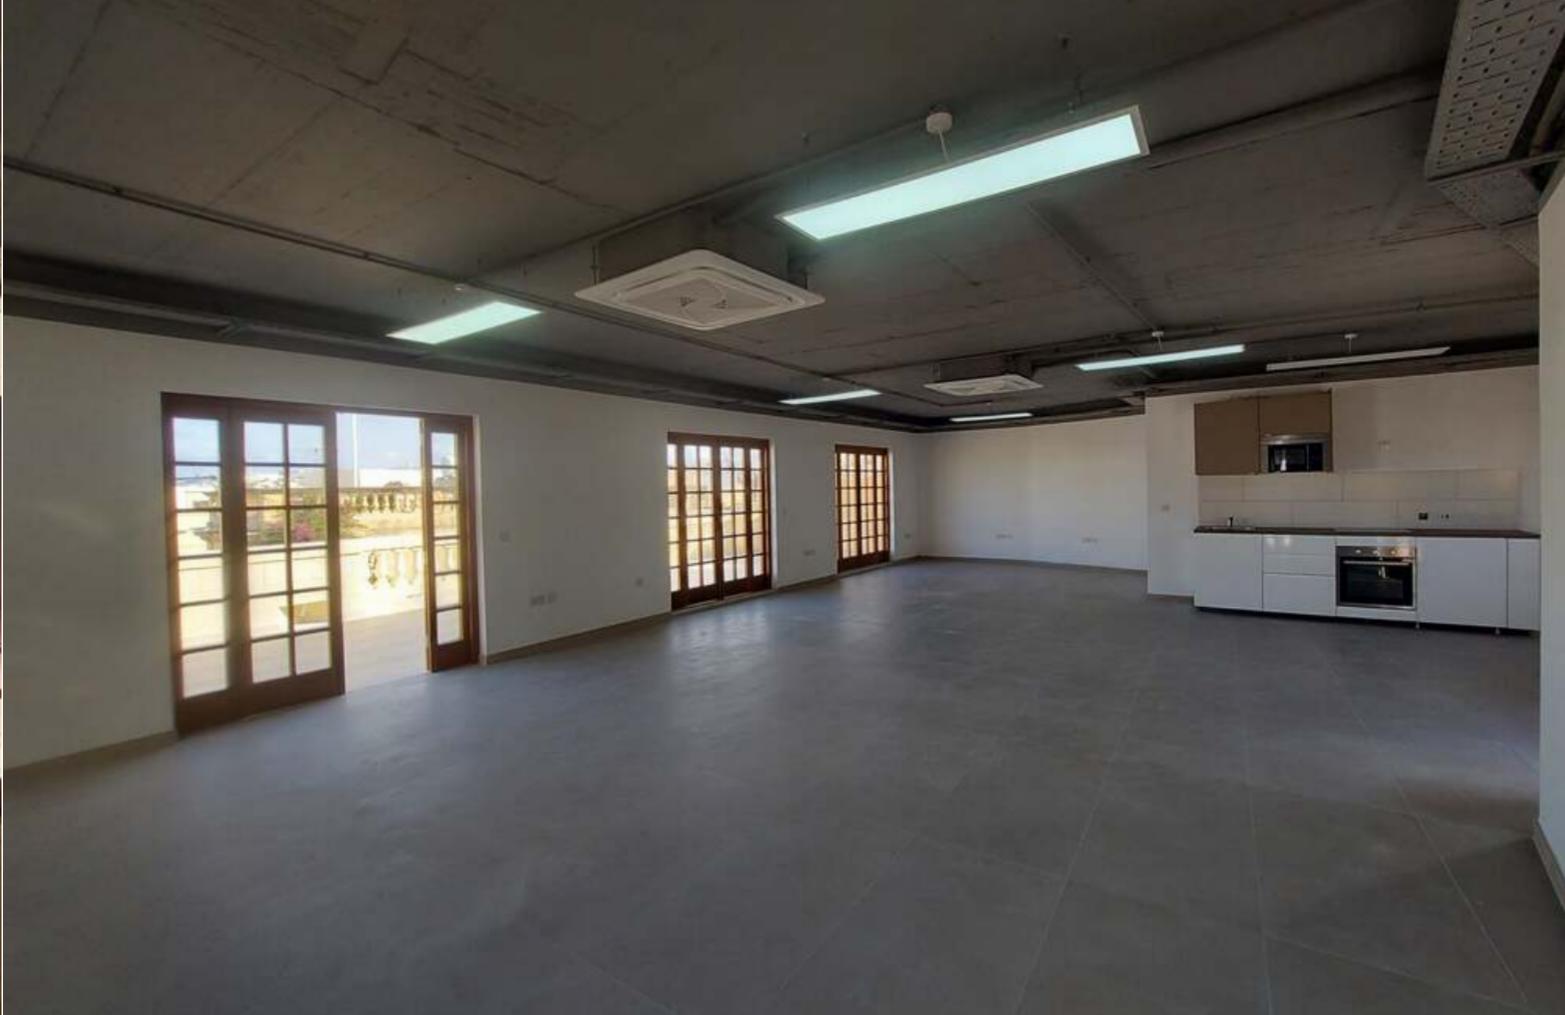

## MOSTA, FINISHED OFFICE

€ 5,150 Monthly

REF NO: 006213

A truly prestigious heritage building, converted into a luxurious office premises and located in the very heart of Mosta, commanding magnificent views of the Mosta Dome (Rotunda) and the village centre. Retaining many original features such as wooden beams, stone corbels (kileb), arched hallways and set over three floors, served by lift, having structures dating back 400 years approx. Offering lavish office spaces of approx. 412 sq/mtrs overall, including a beautiful board room, together, with an additional 120 sq/mtrs of sprawling terraces at penthouse level and a beautiful 55 sq/mtr reception area at street level. The building is fully air-conditioned, includes kitchenettes and is being offered un-furnished with optional private car parking spaces across the street. A great opportunity for the discerning business or professional setting.