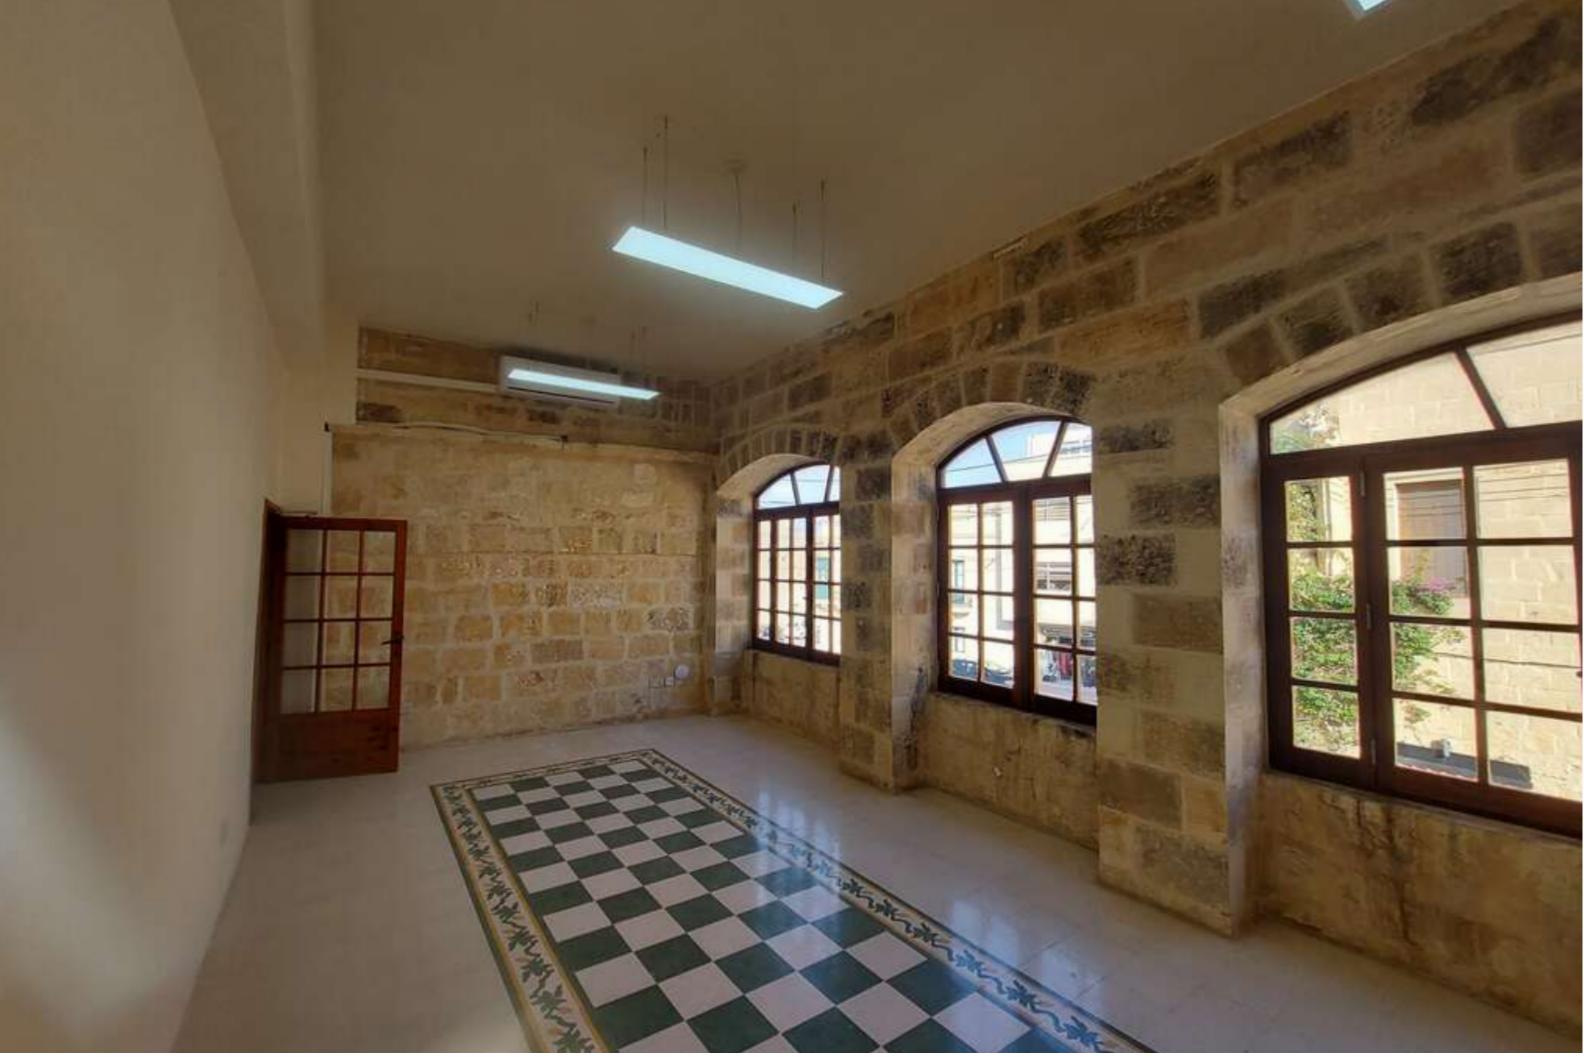

## MOSTA, FINISHED OFFICE

€ 5,150 Monthly

REF NO: 006213

A truly prestigious heritage building, converted into a luxurious office premises and located in the very heart of Mosta, commanding magnificent views of the Mosta Dome (Rotunda) and the village centre. Retaining many original features such as wooden beams, stone corbels (kileb), arched hallways and set over three floors, served by lift, having structures dating back 400 years approx. Offering lavish office spaces of approx. 412 sq/mtrs overall, including a beautiful board room, together, with an additional 120 sq/mtrs of sprawling terraces at penthouse level and a beautiful 55 sq/mtr reception area at street level. The building is fully air-conditioned, includes kitchenettes and is being offered un-furnished with optional private car parking spaces across the street. A great opportunity for the discerning business or professional setting.