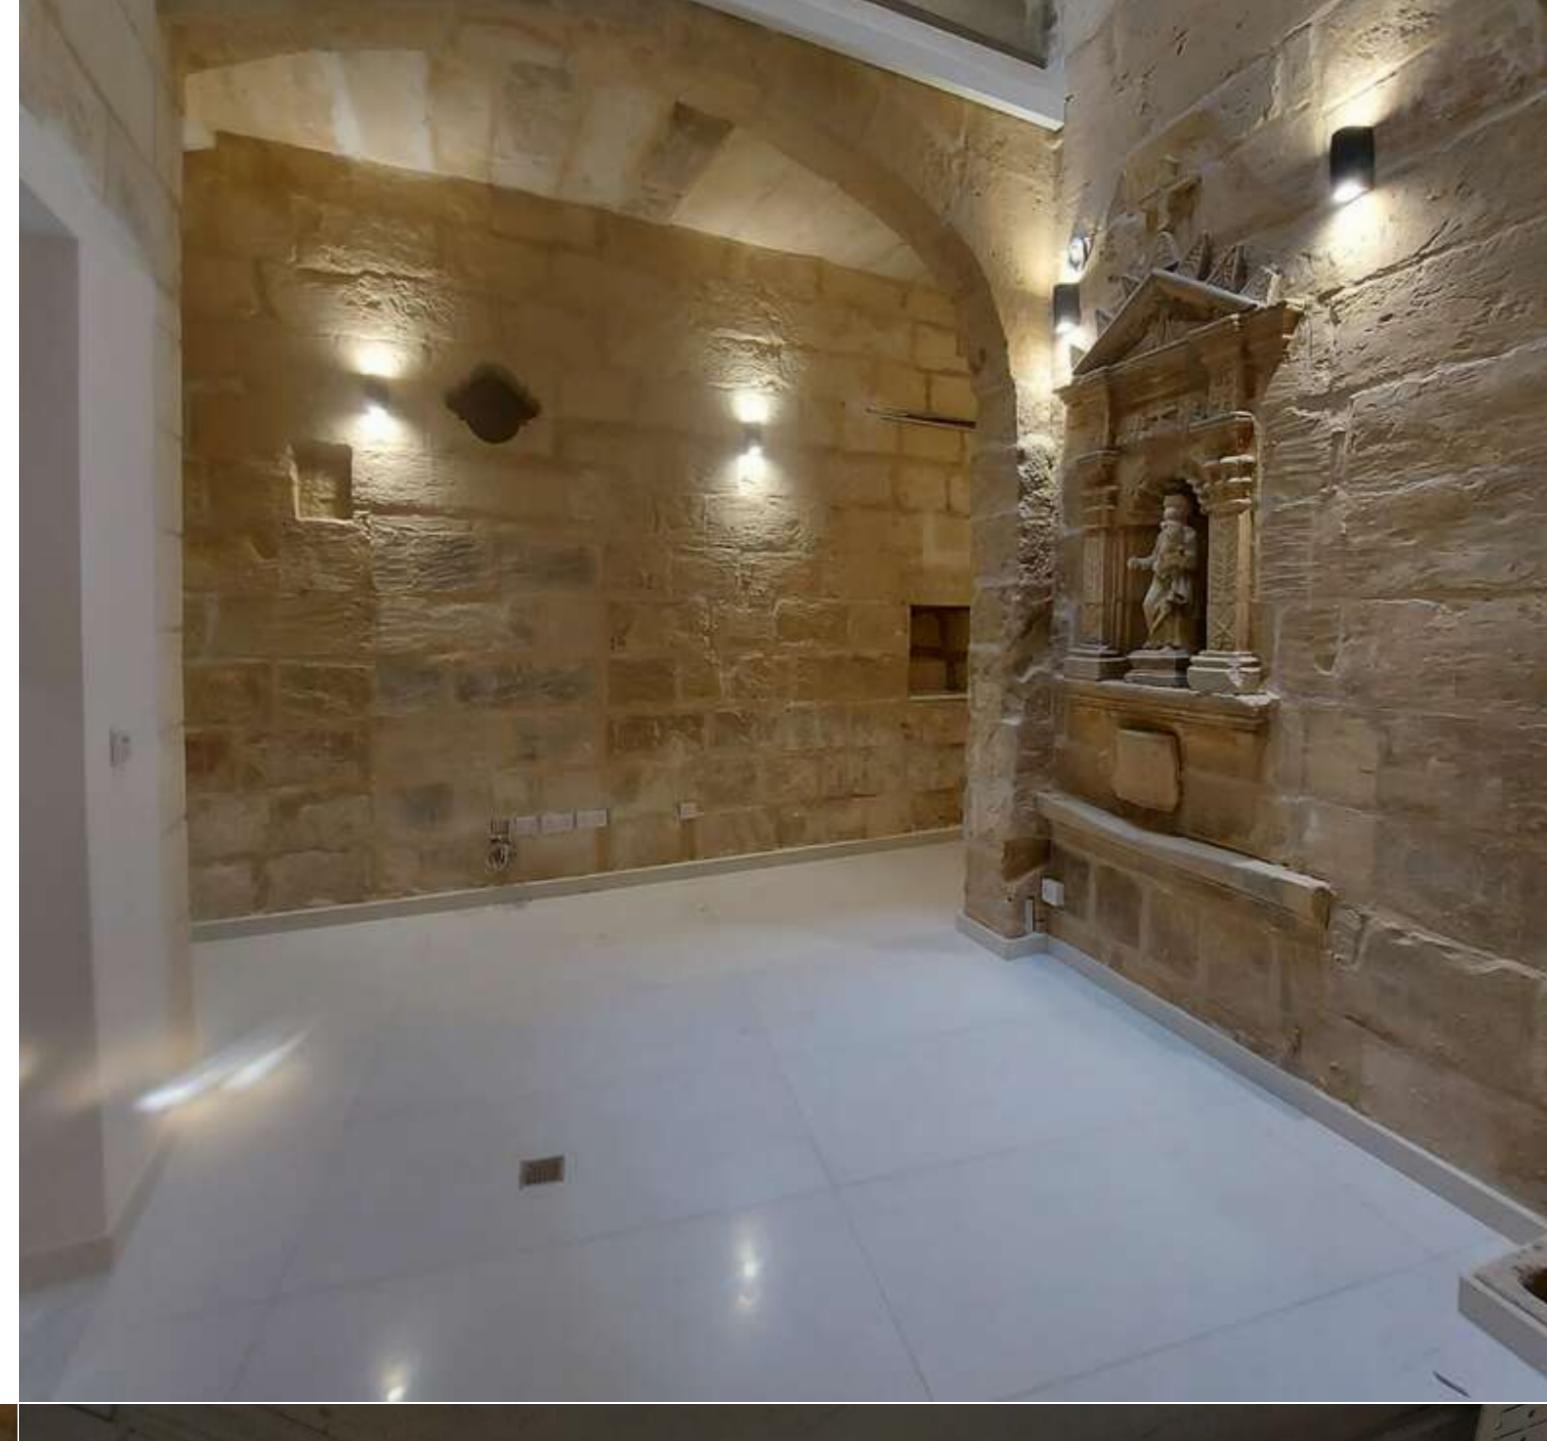

## MOSTA, FINISHED OFFICE

€ 5,150 Monthly

REF NO: 006213

A truly prestigious heritage building, converted into a luxurious office premises and located in the very heart of Mosta, commanding magnificent views of the Mosta Dome (Rotunda) and the village centre. Retaining many original features such as wooden beams, stone corbels (kileb), arched hallways and set over three floors, served by lift, having structures dating back 400 years approx. Offering lavish office spaces of approx. 412 sq/mtrs overall, including a beautiful board room, together, with an additional 120 sq/mtrs of sprawling terraces at penthouse level and a beautiful 55 sq/mtr reception area at street level. The building is fully air-conditioned, includes kitchenettes and is being offered un-furnished with optional private car parking spaces across the street. A great opportunity for the discerning business or professional setting.