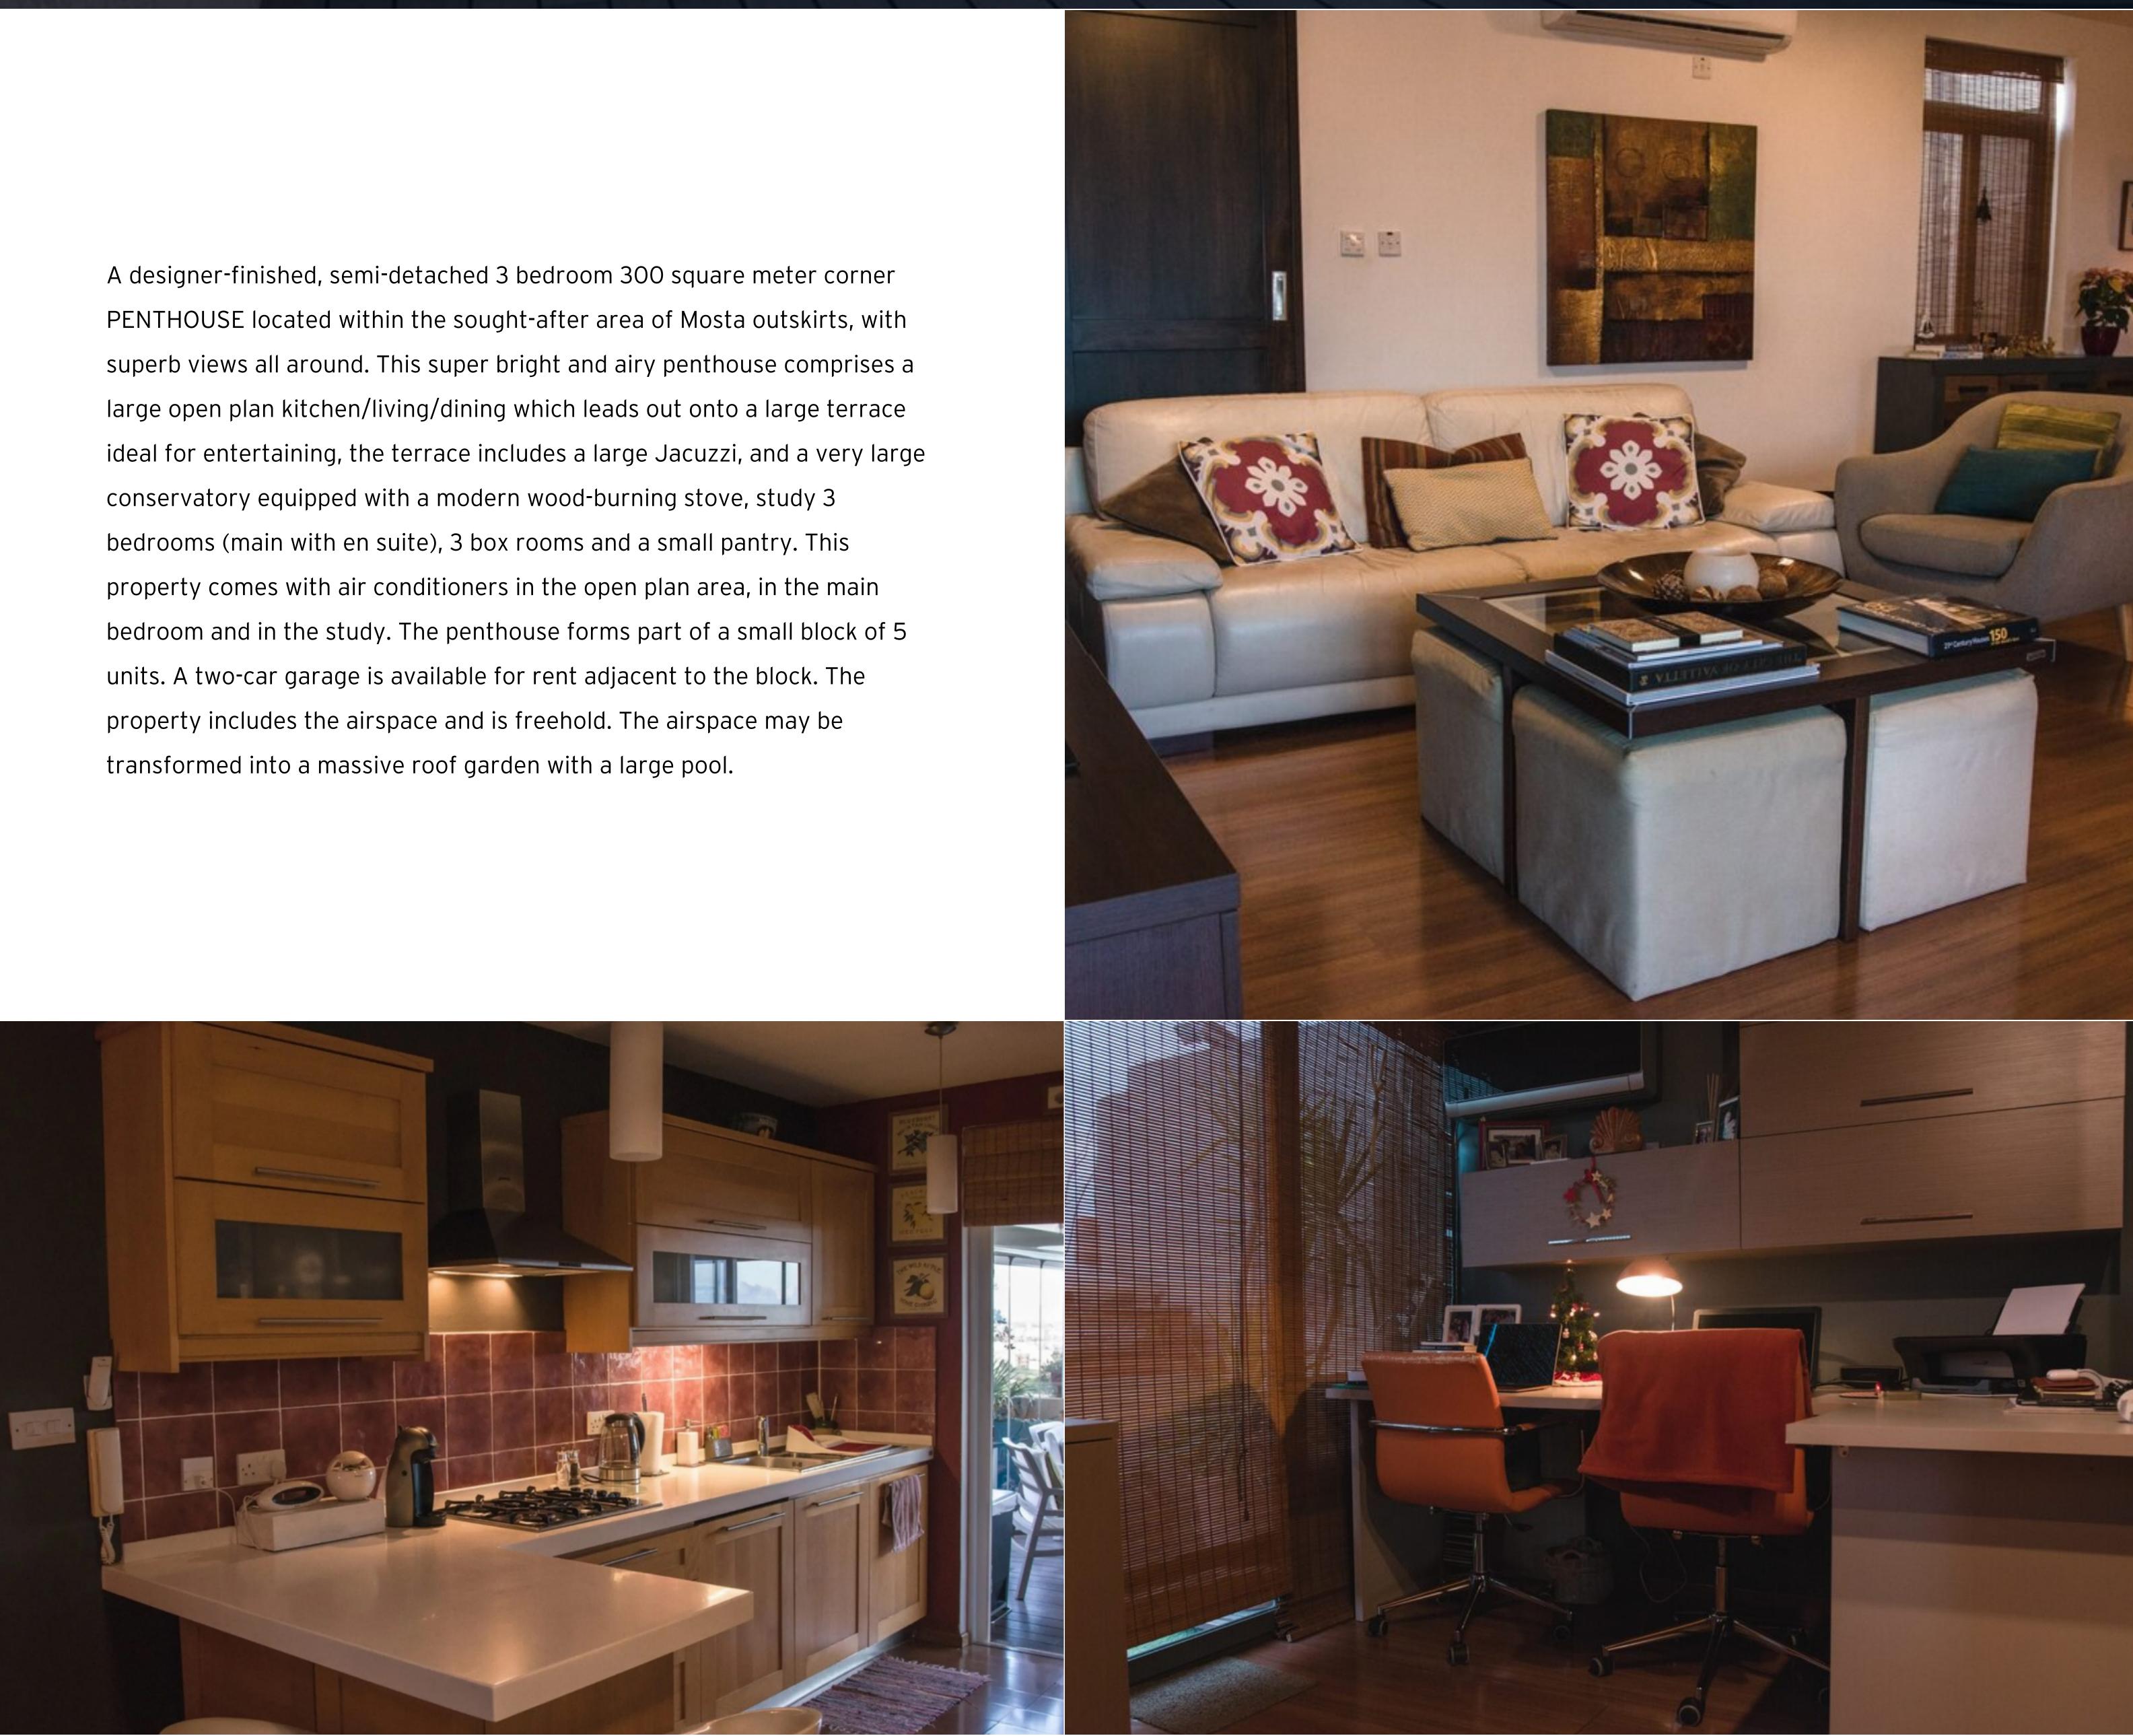

## € 575,000

PENTHOUSE located within the sought-after area of Mosta outskirts, with superb views all around. This super bright and airy penthouse comprises a large open plan kitchen/living/dining which leads out onto a large terrace conservatory equipped with a modern wood-burning stove, study 3 bedrooms (main with en suite), 3 box rooms and a small pantry. This property comes with air conditioners in the open plan area, in the main bedroom and in the study. The penthouse forms part of a small block of 5 units. A two-car garage is available for rent adjacent to the block. The property includes the airspace and is freehold. The airspace may be