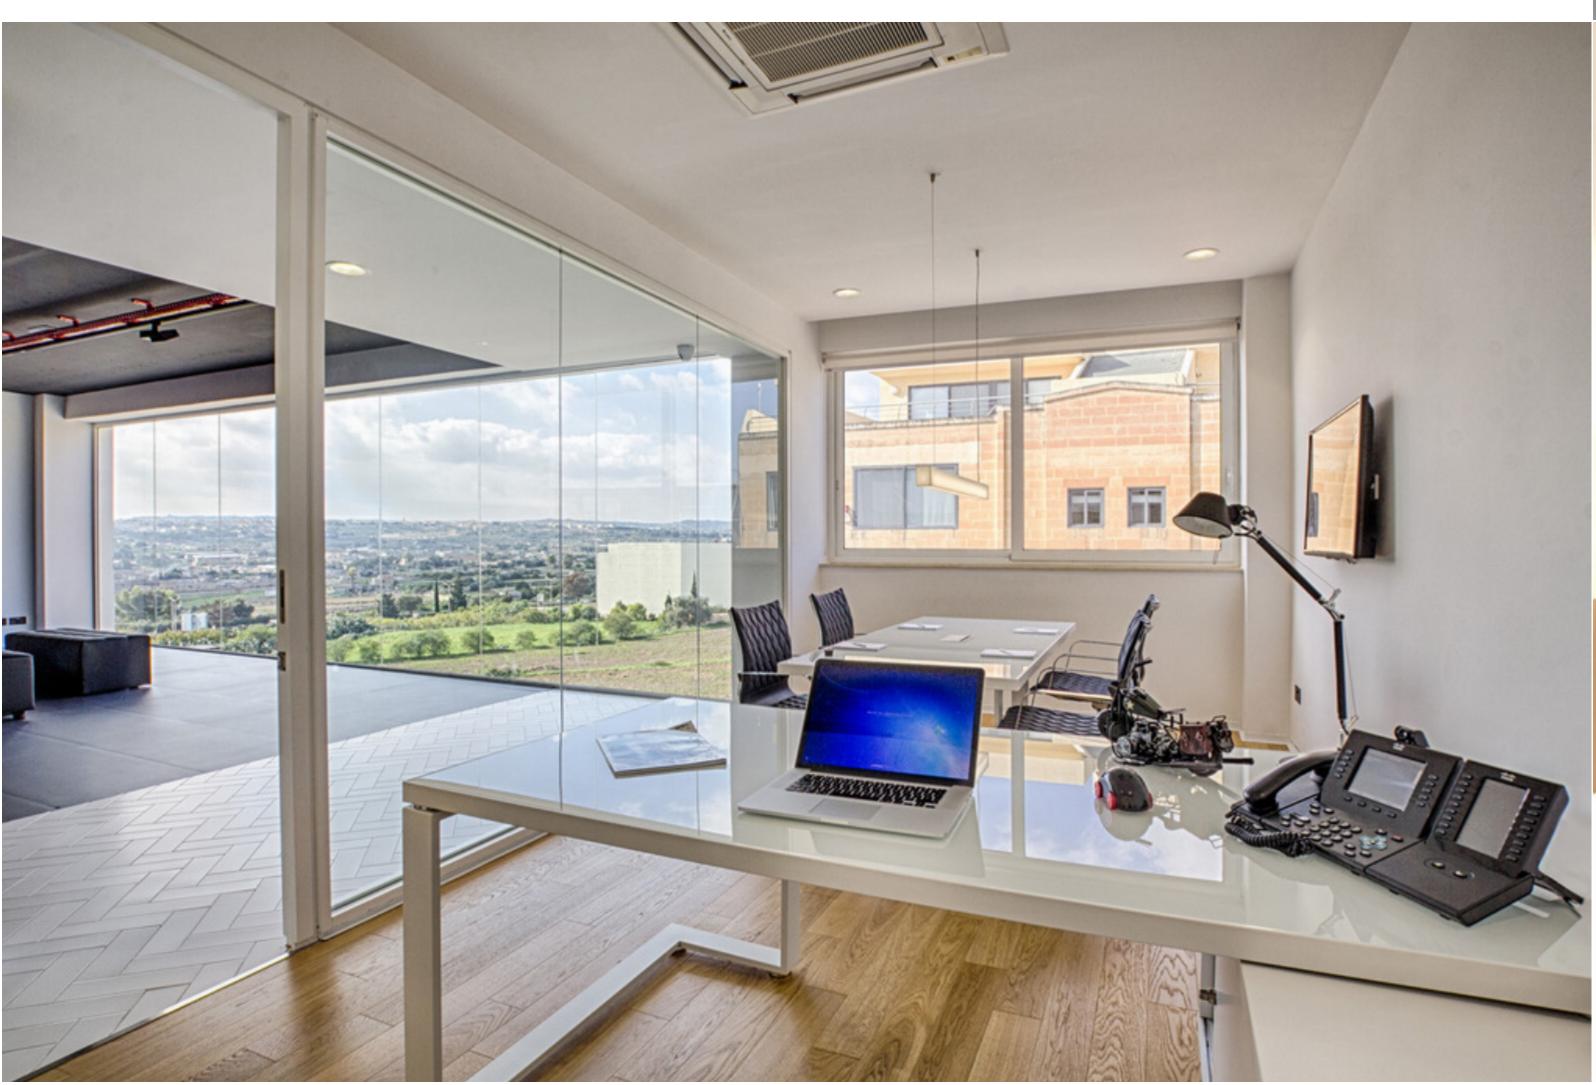

## MRIEHEL, FULLY EQUIPPED OFFICE BLOCK

€ 5,200,000

REF NO: 004498

Very large, huge open plan fully fitted and furnished OFFICES on 4 floors ideal as corporate offices. Definitely a rare opportunity and a rare find as the premises enjoy a lot of exposure therefore more passing trade and brand exposure. Further details and plans on request.