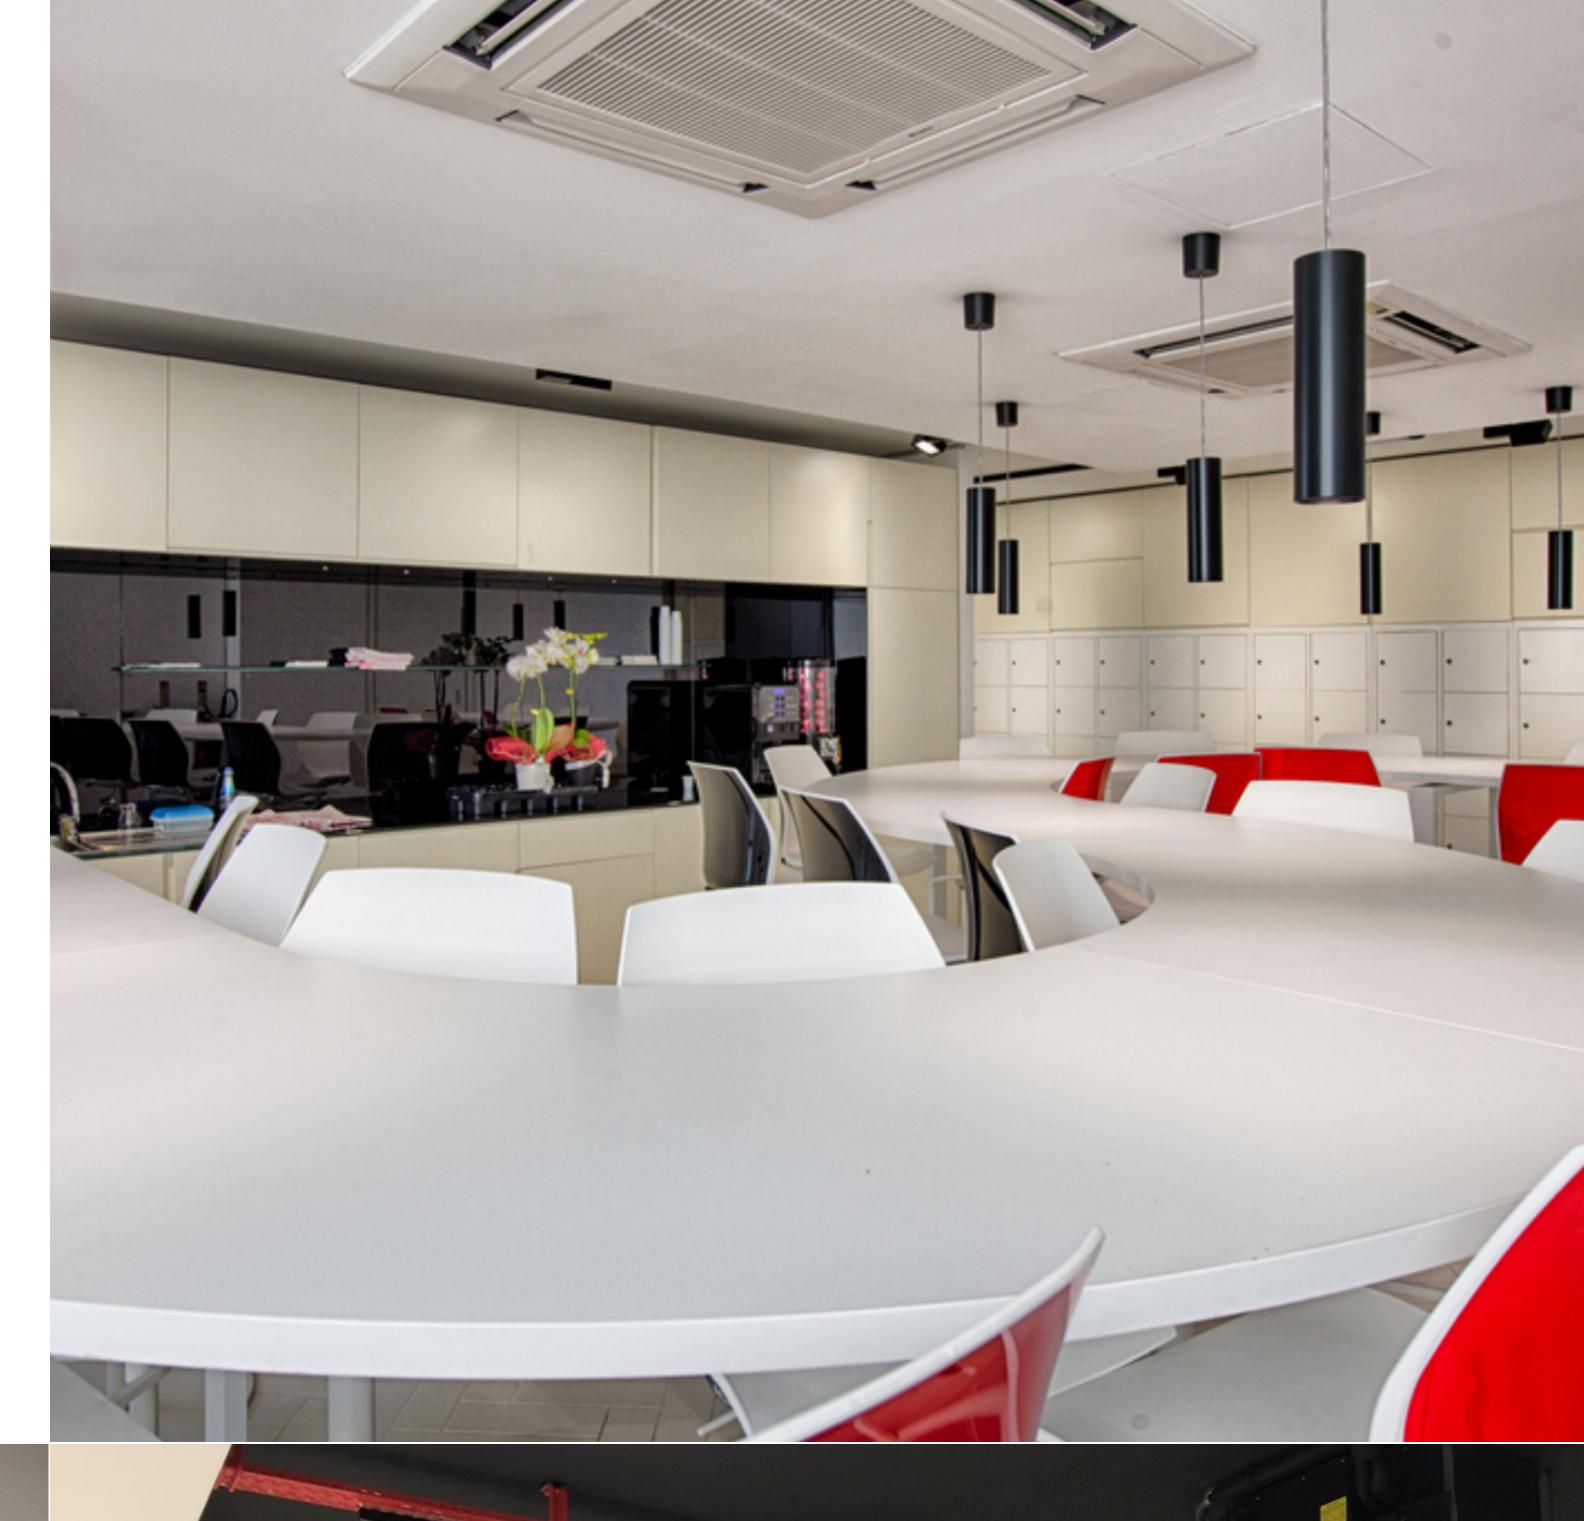

## MRIEHEL, FULLY EQUIPPED OFFICE BLOCK

€ 5,200,000

REF NO: 004498

Very large, huge open plan fully fitted and furnished OFFICES on 4 floors ideal as corporate offices. Definitely a rare opportunity and a rare find as the premises enjoy a lot of exposure therefore more passing trade and brand exposure. Further details and plans on request.