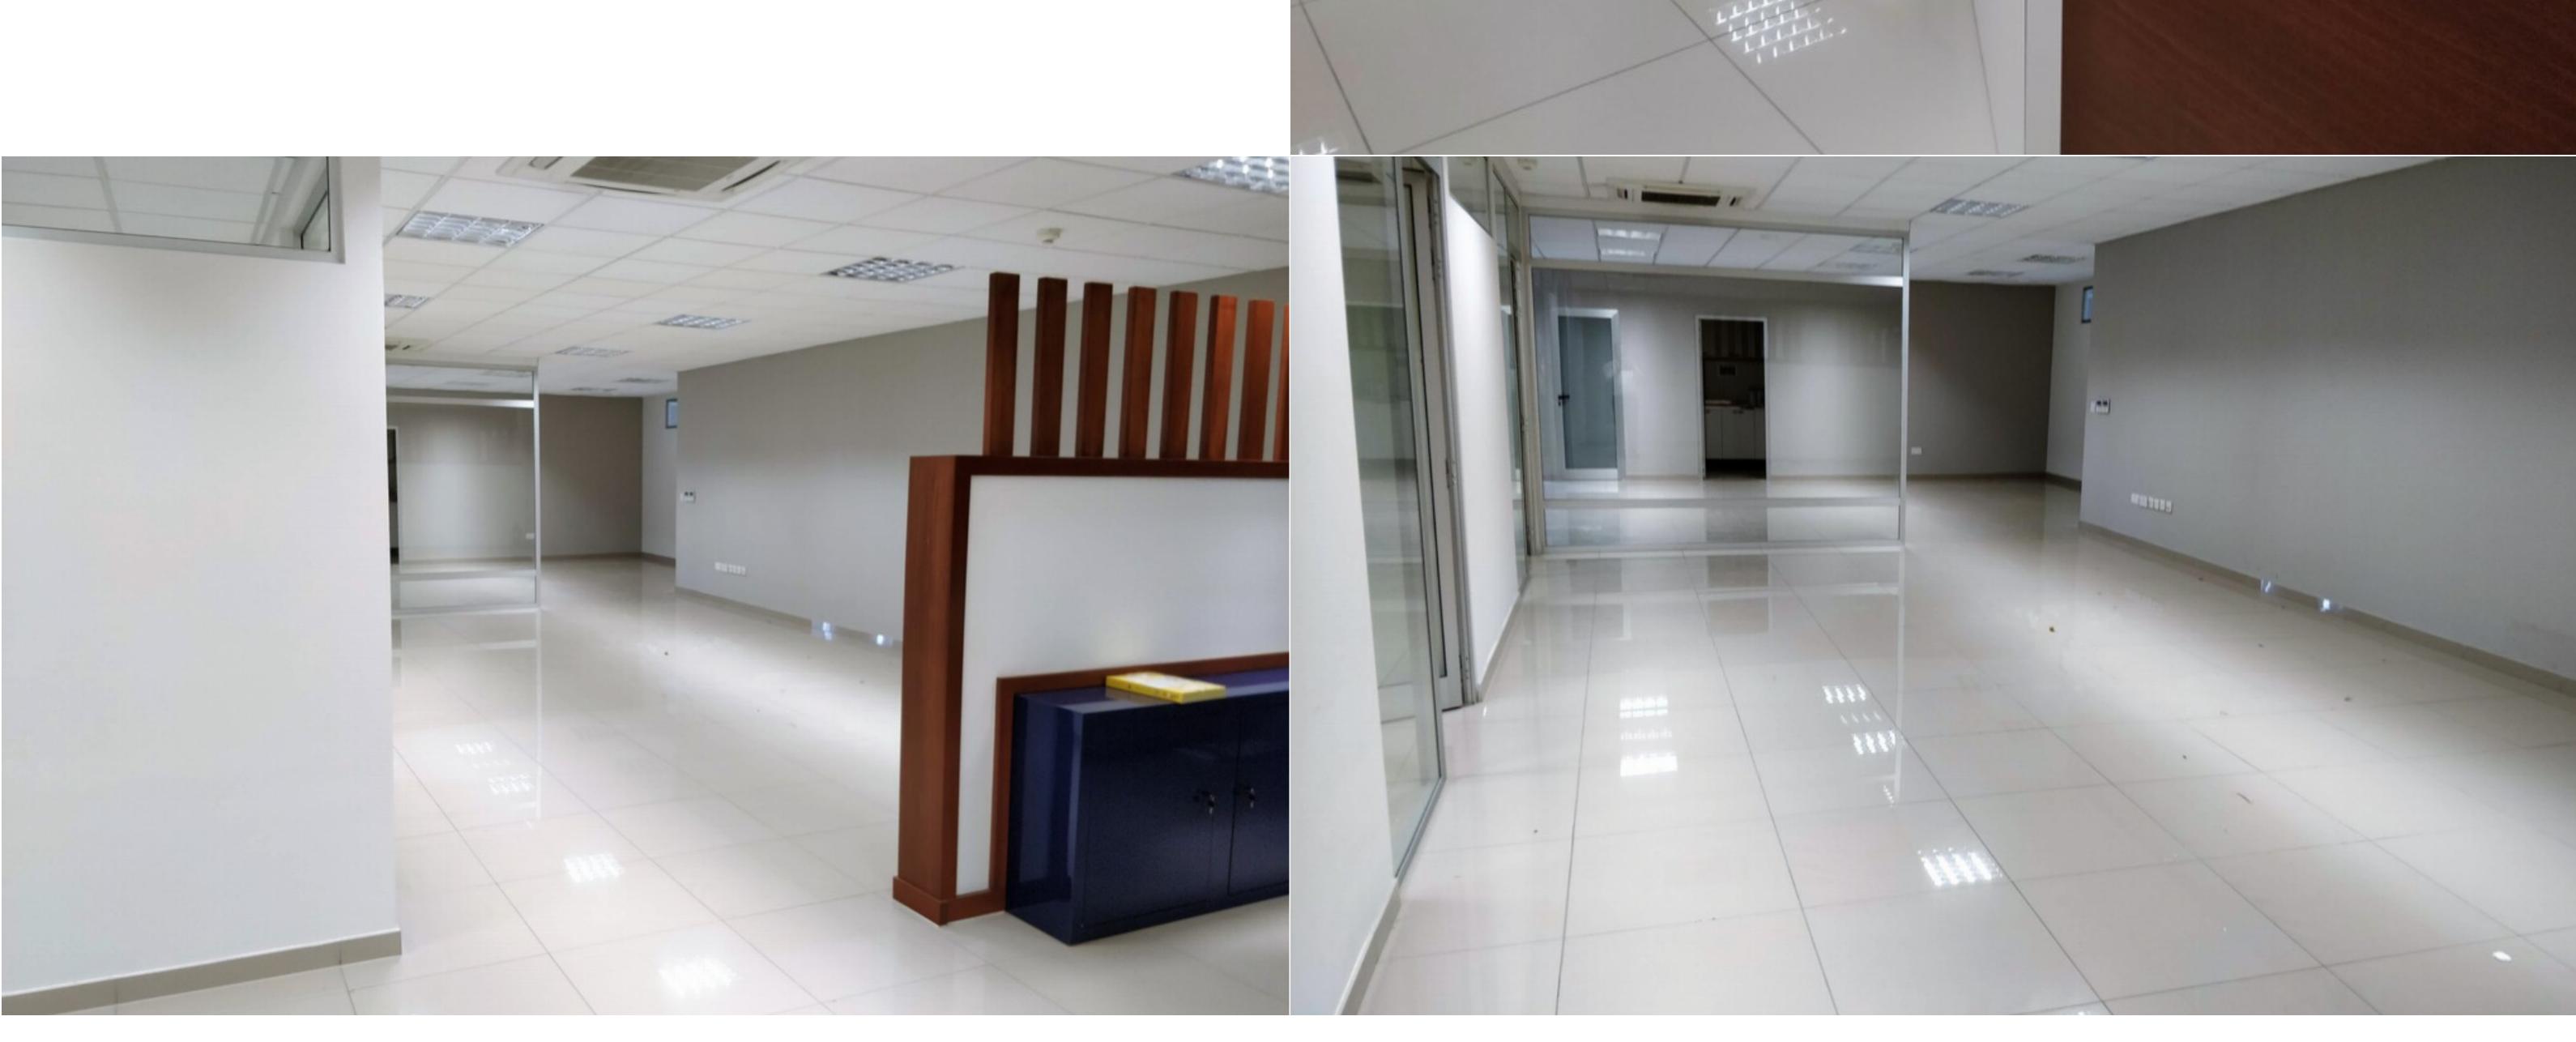

## MRIEHEL, FINISHED OFFICE

€ 3,000 Monthly

A second floor OFFICE measuring 266mÈ and forming part of a well maintained business centre. The property is highly finished with modern ceramic floor tiles, glass partitions and doors, false ceilings, energy saving lighting, kitchenette, VRF system throughout and a fire alarm. Served with passenger lift and with stand-by generator in place.