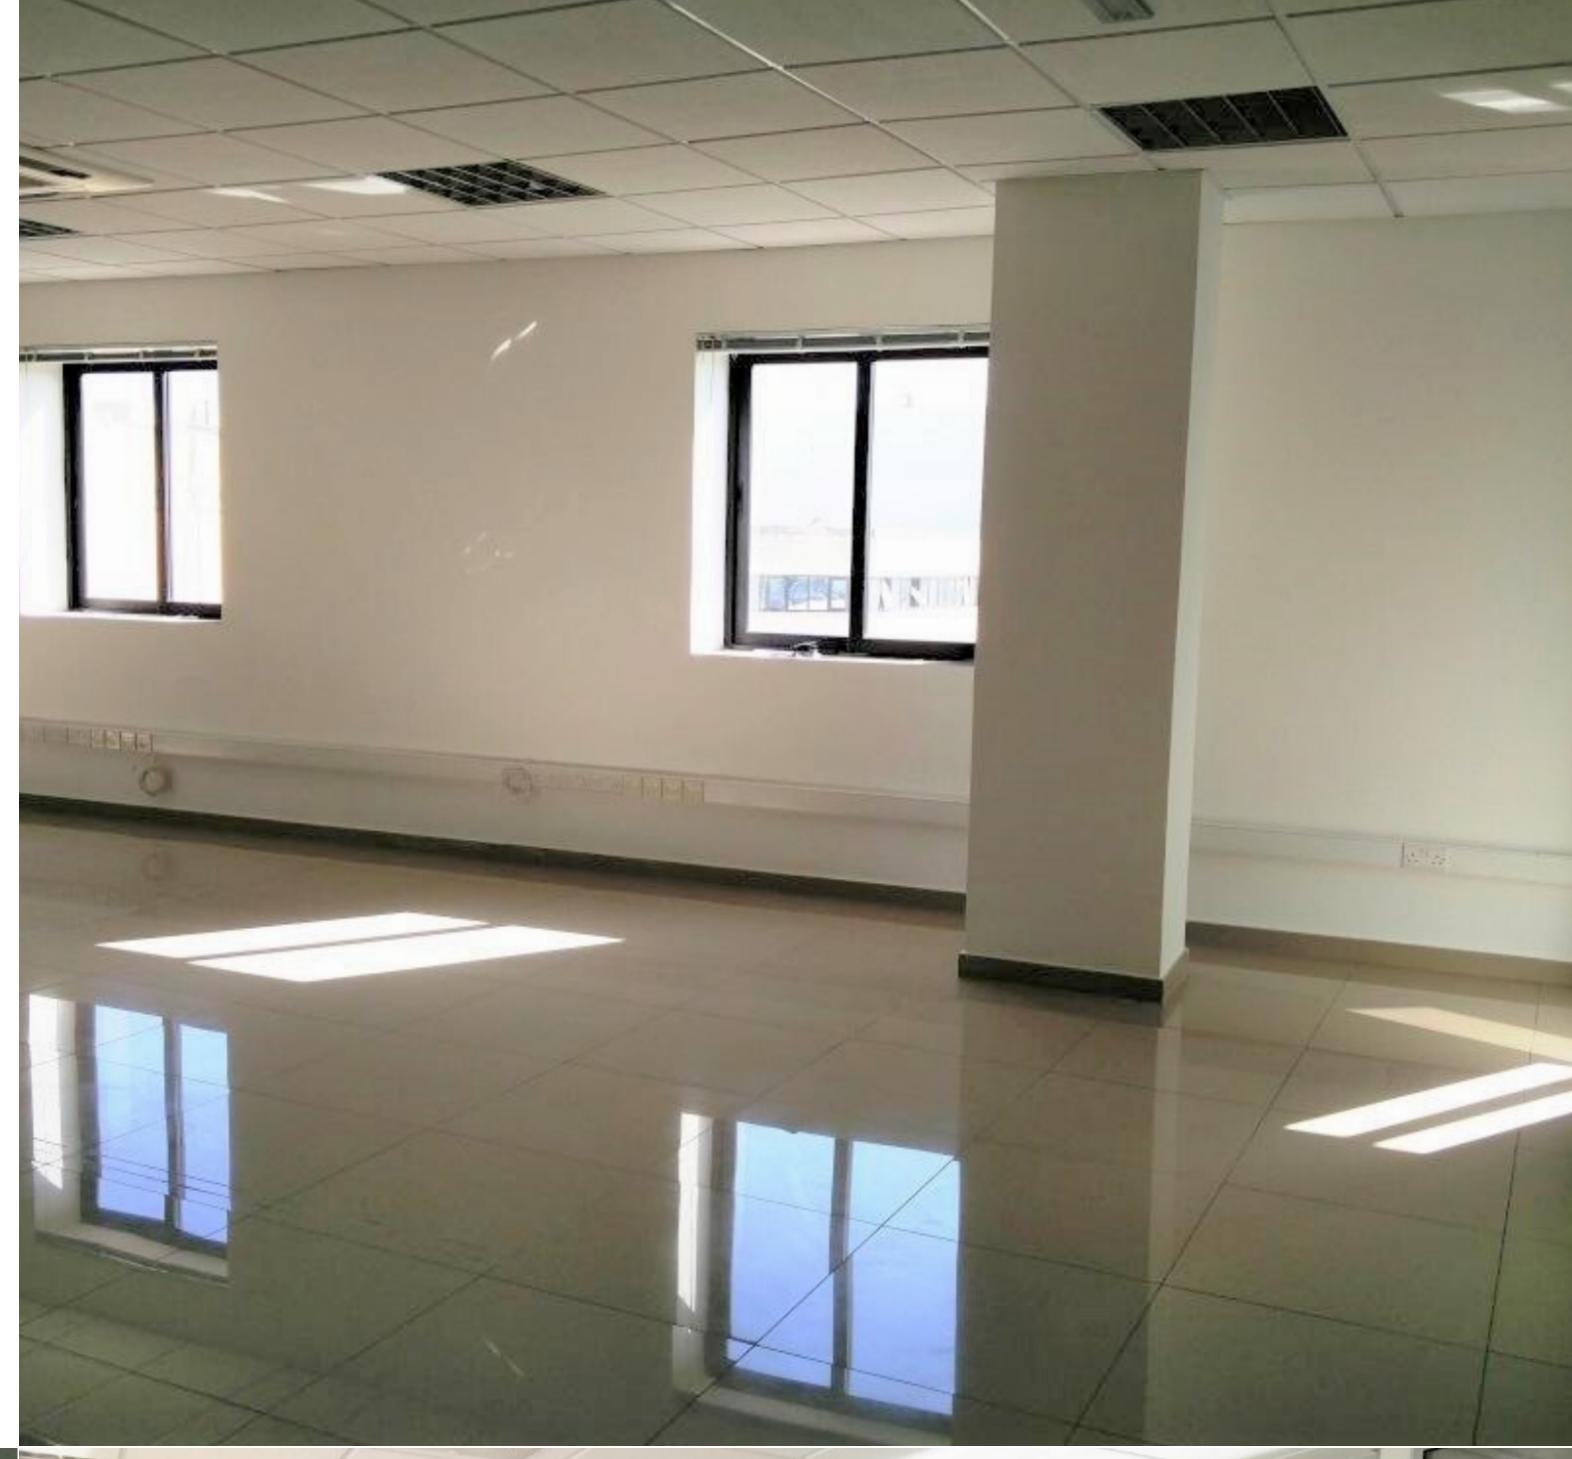

A second floor corner office measuring 105mÈ and forming part of a well maintained business centre. Highly finished with modern ceramic floor tiles, glass partitions, energy saving lighting, kitchenette, VRF system throughout and a fire alarm. Served with passenger lift and with stand-by generator in place.