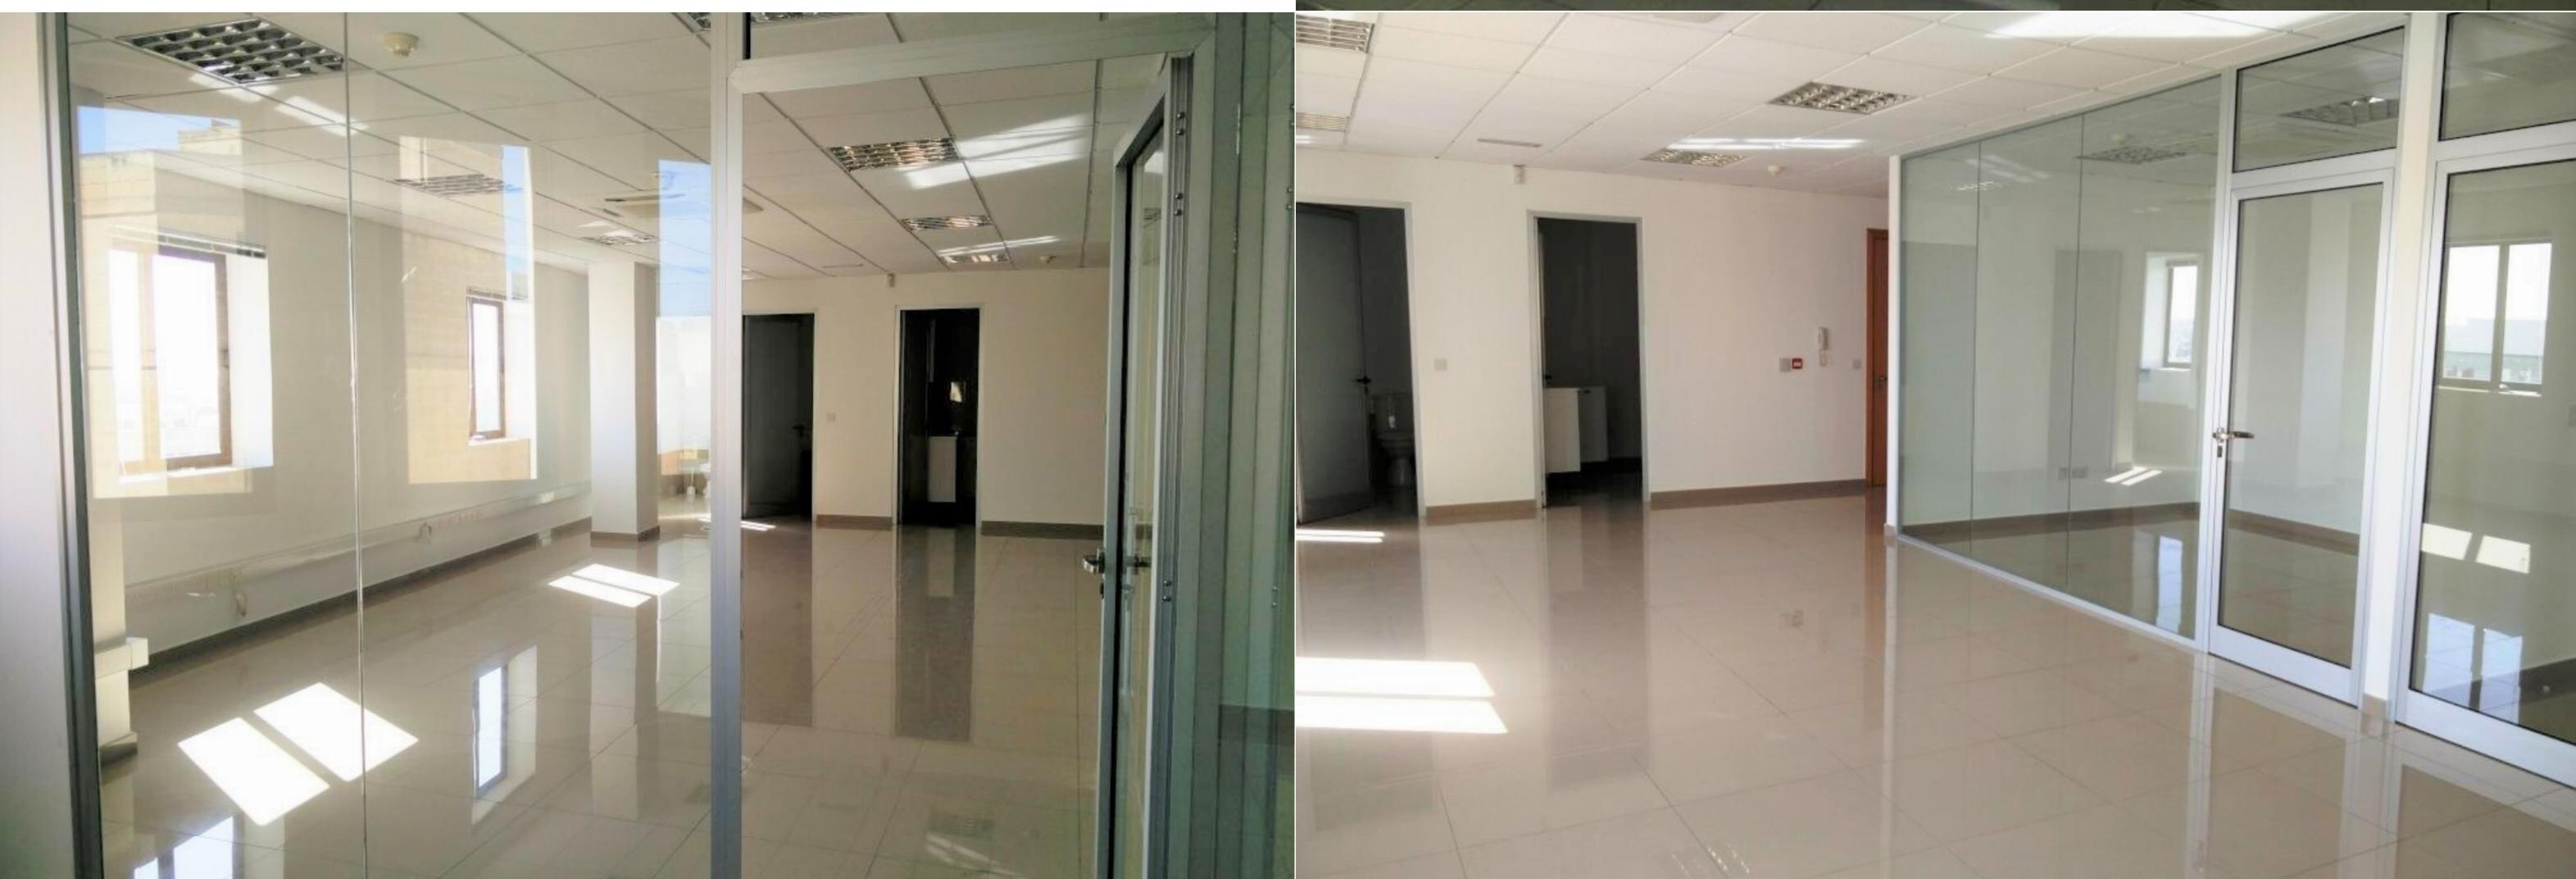

A second floor corner office measuring 105mÈ and forming part of a well maintained business centre. Highly finished with modern ceramic floor tiles, glass partitions, energy saving lighting, kitchenette, VRF system throughout and a fire alarm. Served with passenger lift and with stand-by generator in place.