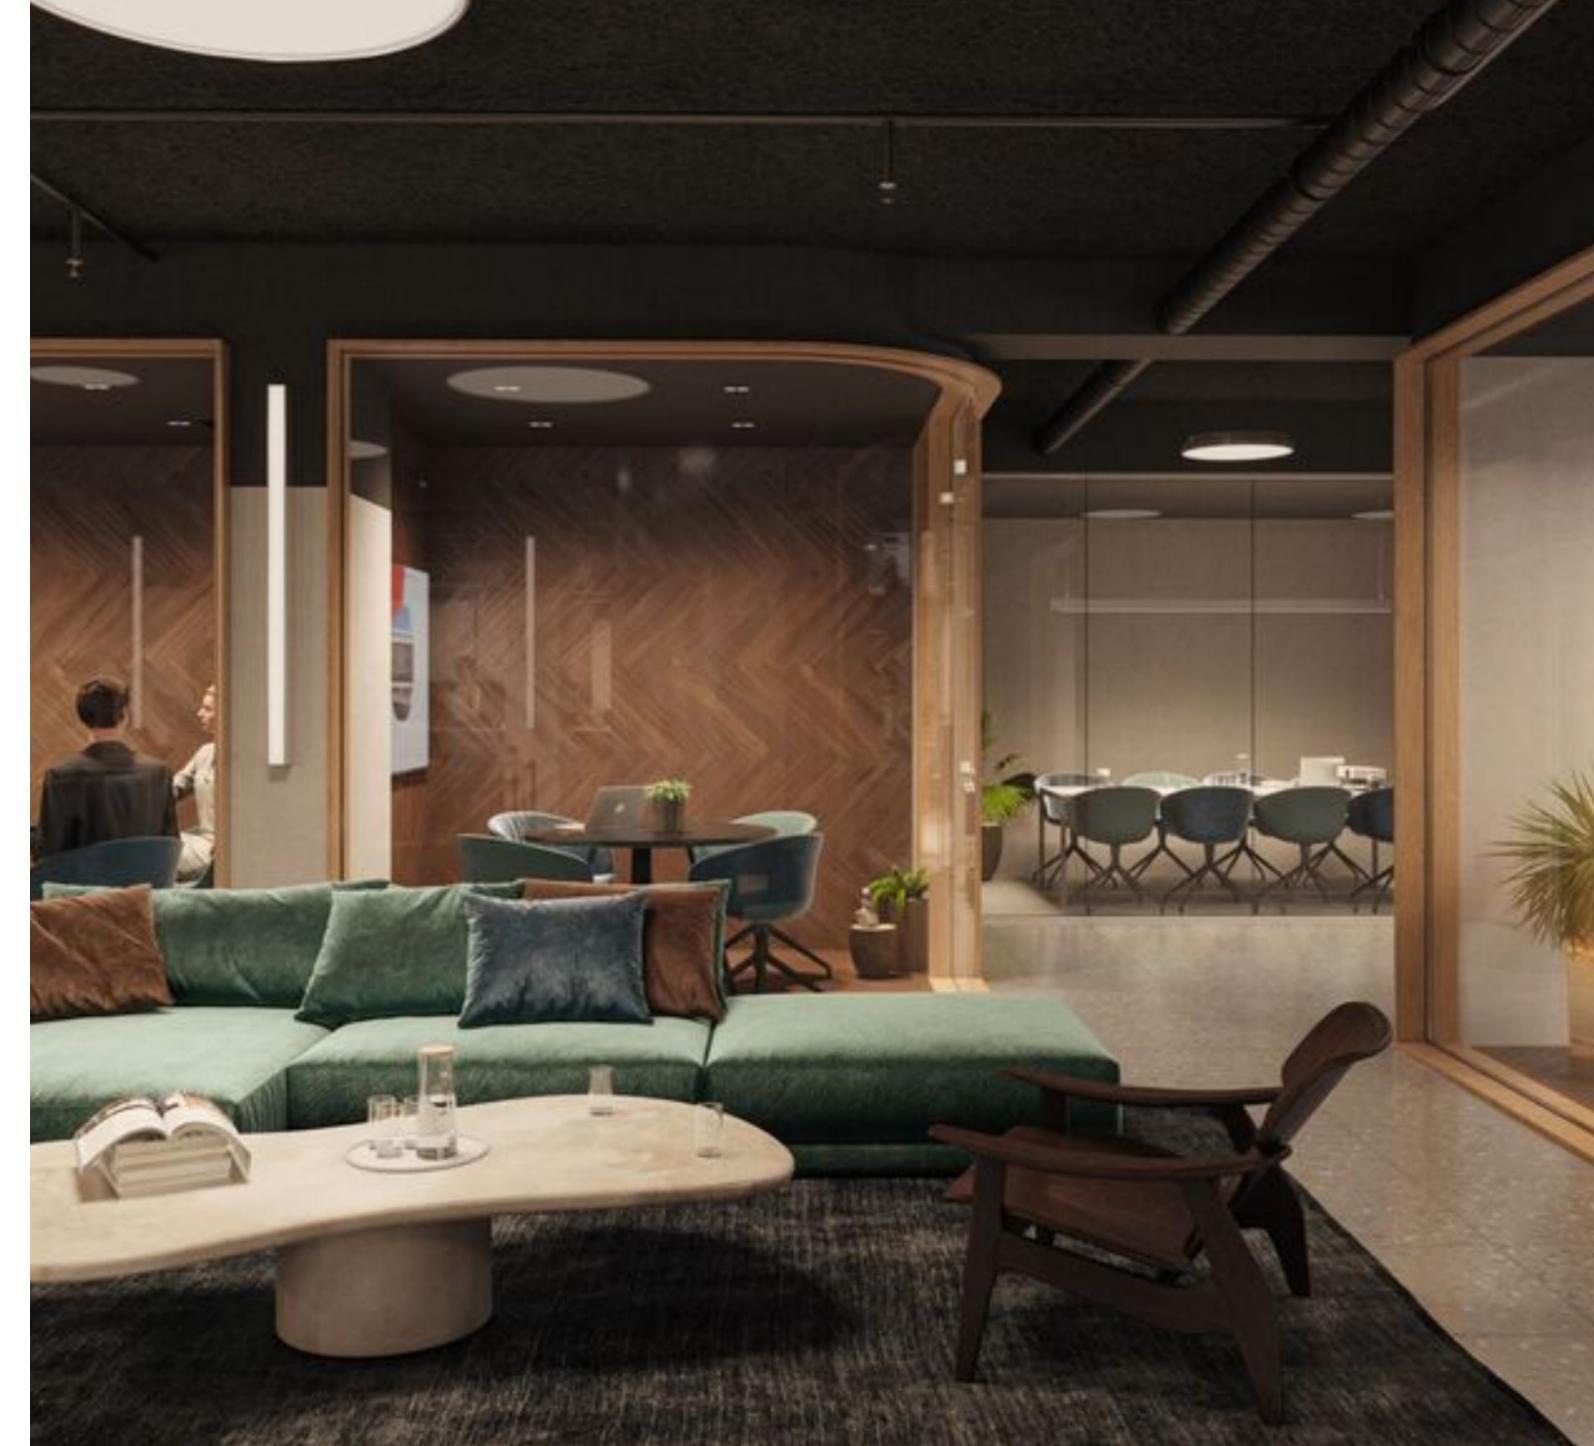

A lively mixed-use 12,000m2 development within Malta's Central Business District, with a focus on employee experience, green spaces and pedestrian zones. A vibrant destination able to inspire employees and support their work-life balance. The development connects five office blocks on four levels with open space and terraces. Each floor provides 500m2 of flexible office solutions. The ground floor caters for amenities and catering establishments such as restaurants, cafes, gym and child care centres. Contact us for further details.