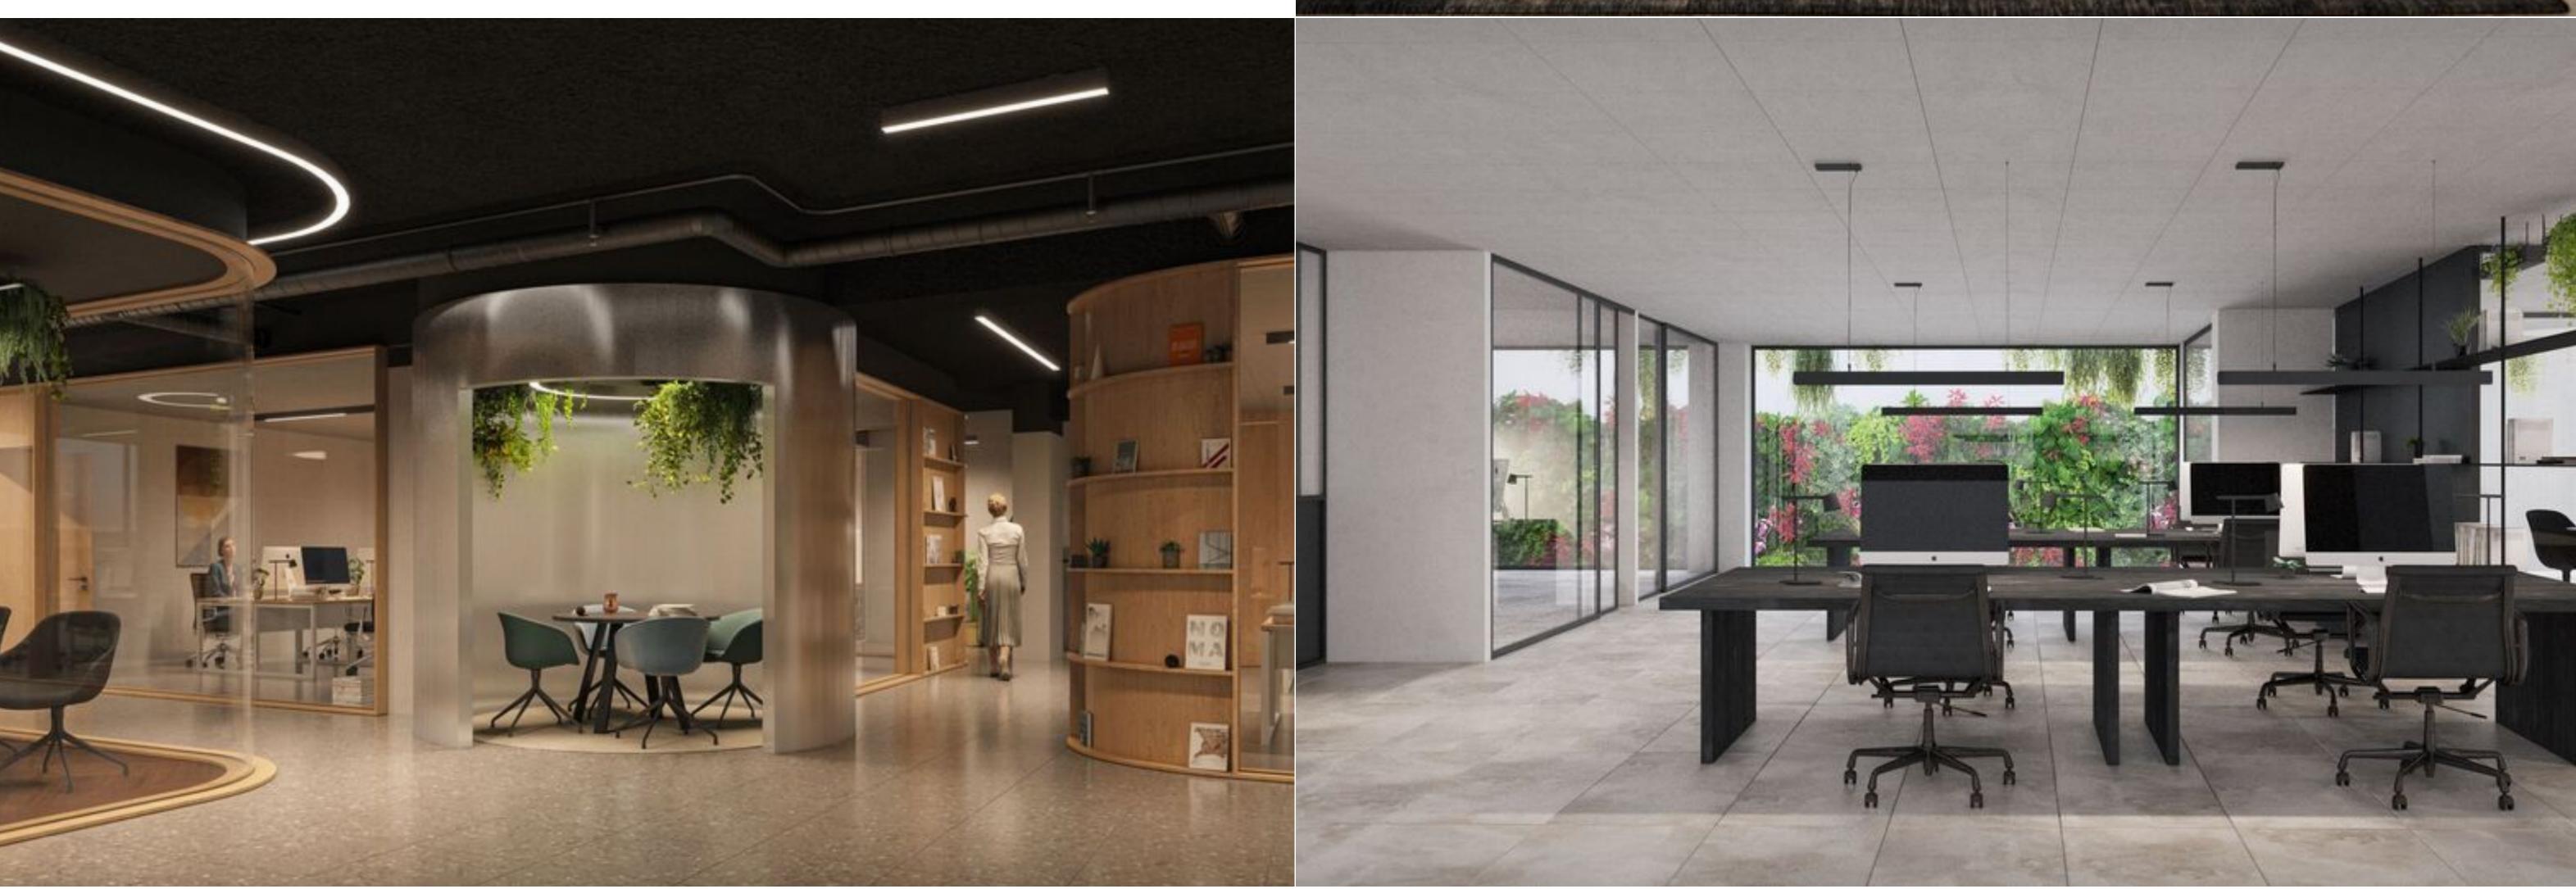

A lively mixed-use 12,000m2 development within Malta's Central Business District, with a focus on employee experience, green spaces and pedestrian zones. A vibrant destination able to inspire employees and support their work-life balance. The development connects five office blocks on four levels with open space and terraces. Each floor provides 500m2 of flexible office solutions. The ground floor caters for amenities and catering establishments such as restaurants, cafes, gym and child care centres. Contact us for further details.