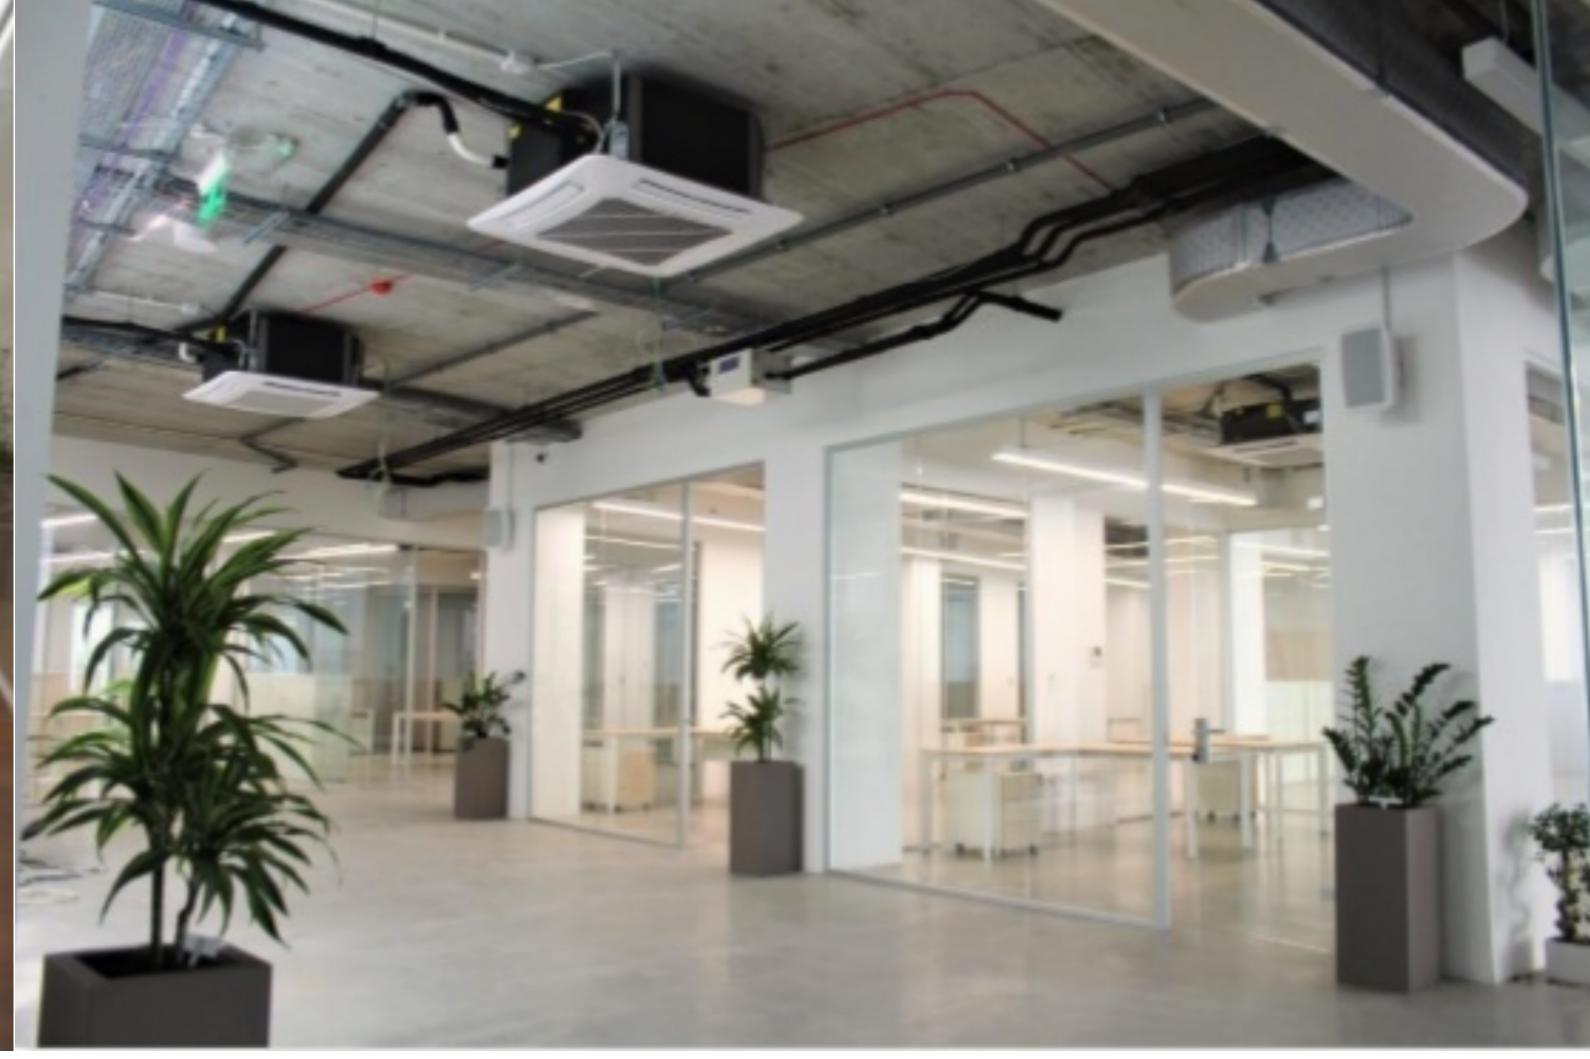

A state of the art property in an extremely central location, situated on the outskirts of Mriehel, close to the Malta Financial Services Authority and forms part of the commercial area of Mriehel, soon to be one of Malta's top commercial financial districts. Offices will be rented finished to the highest of standards including all common areas, lifts, air-conditioning, tiling, ventilation and toilets. The offices are spread on 3 floors with 3 underground levels of parking.