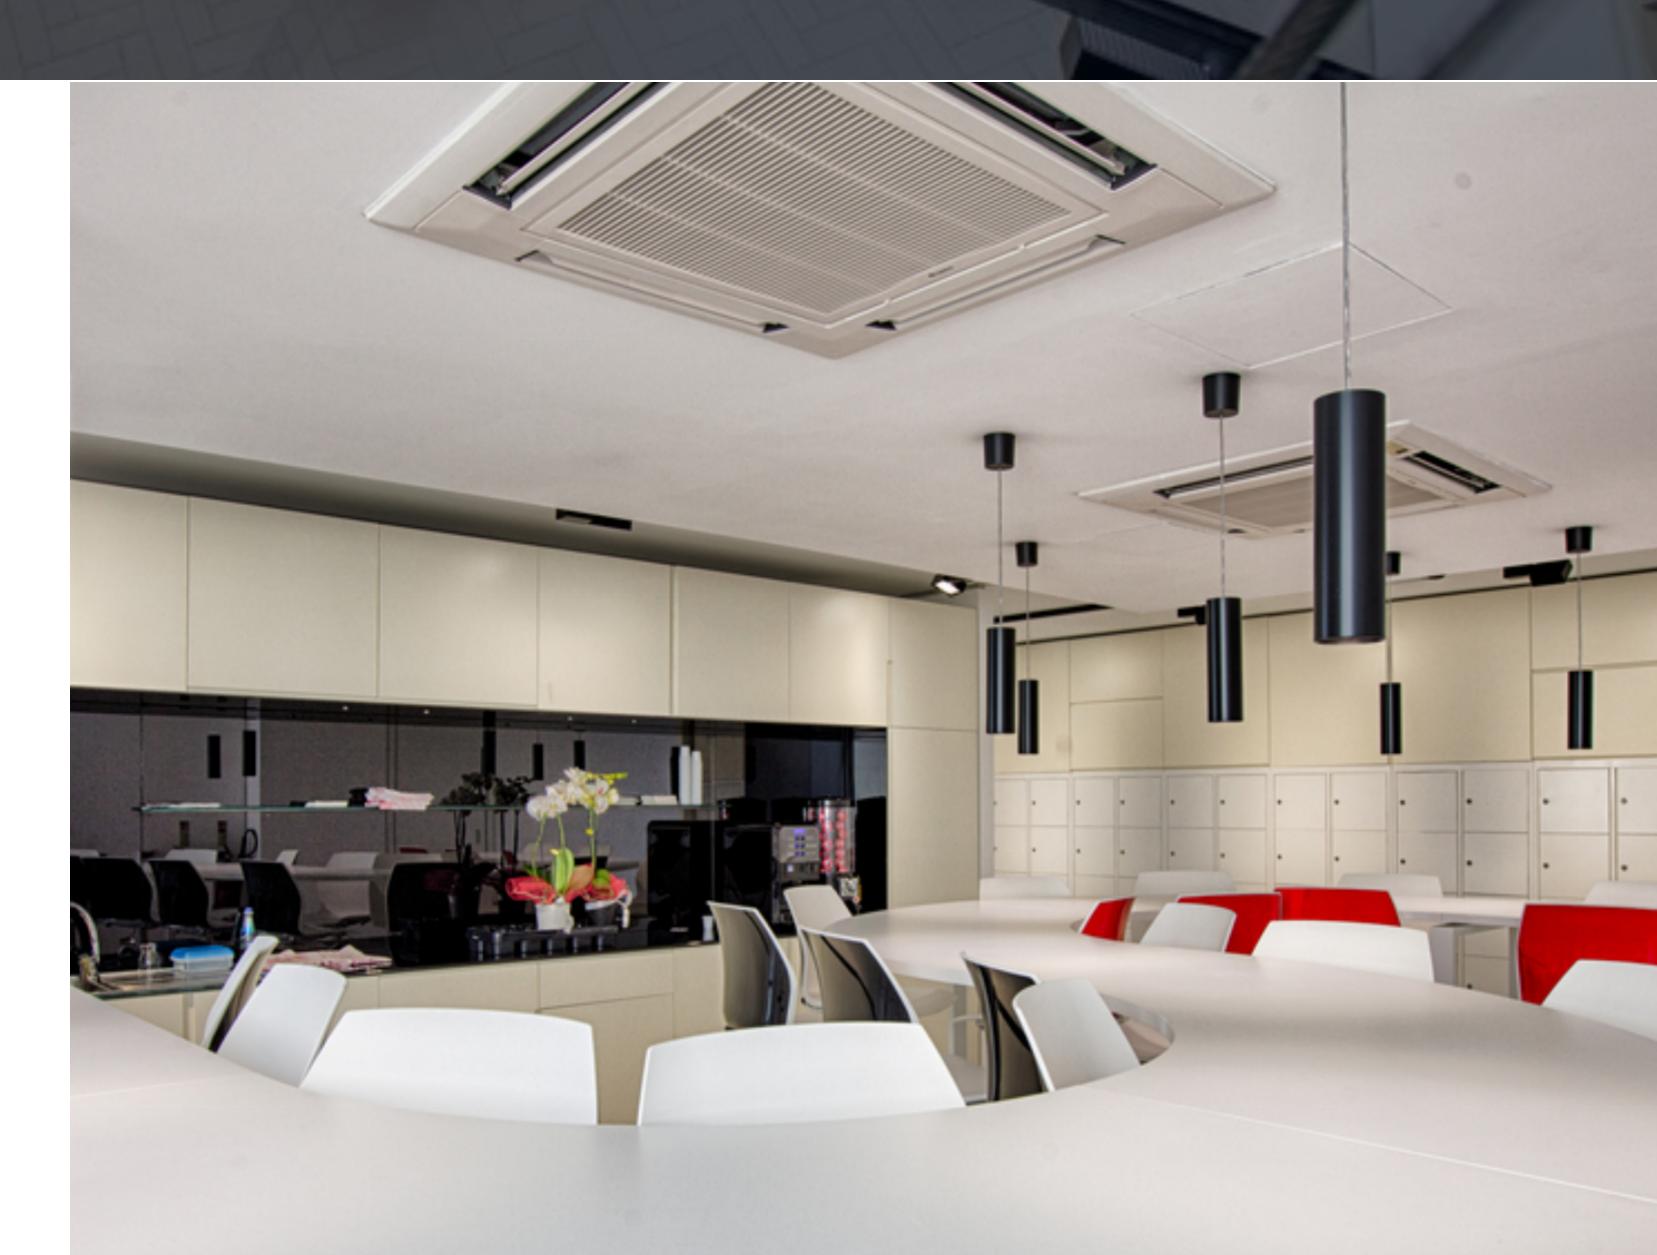

## MRIEHEL, FULLY EQUIPPED OFFICE BLOCK

€ 20,000 Monthly

Very large, huge open plan fully fitted and furnished OFFICES on 4 floors ideal as corporate offices. Definitely a rare opportunity and a rare find as the premises enjoy a lot of exposure therefore more passing trade and brand exposure. Further details on request.