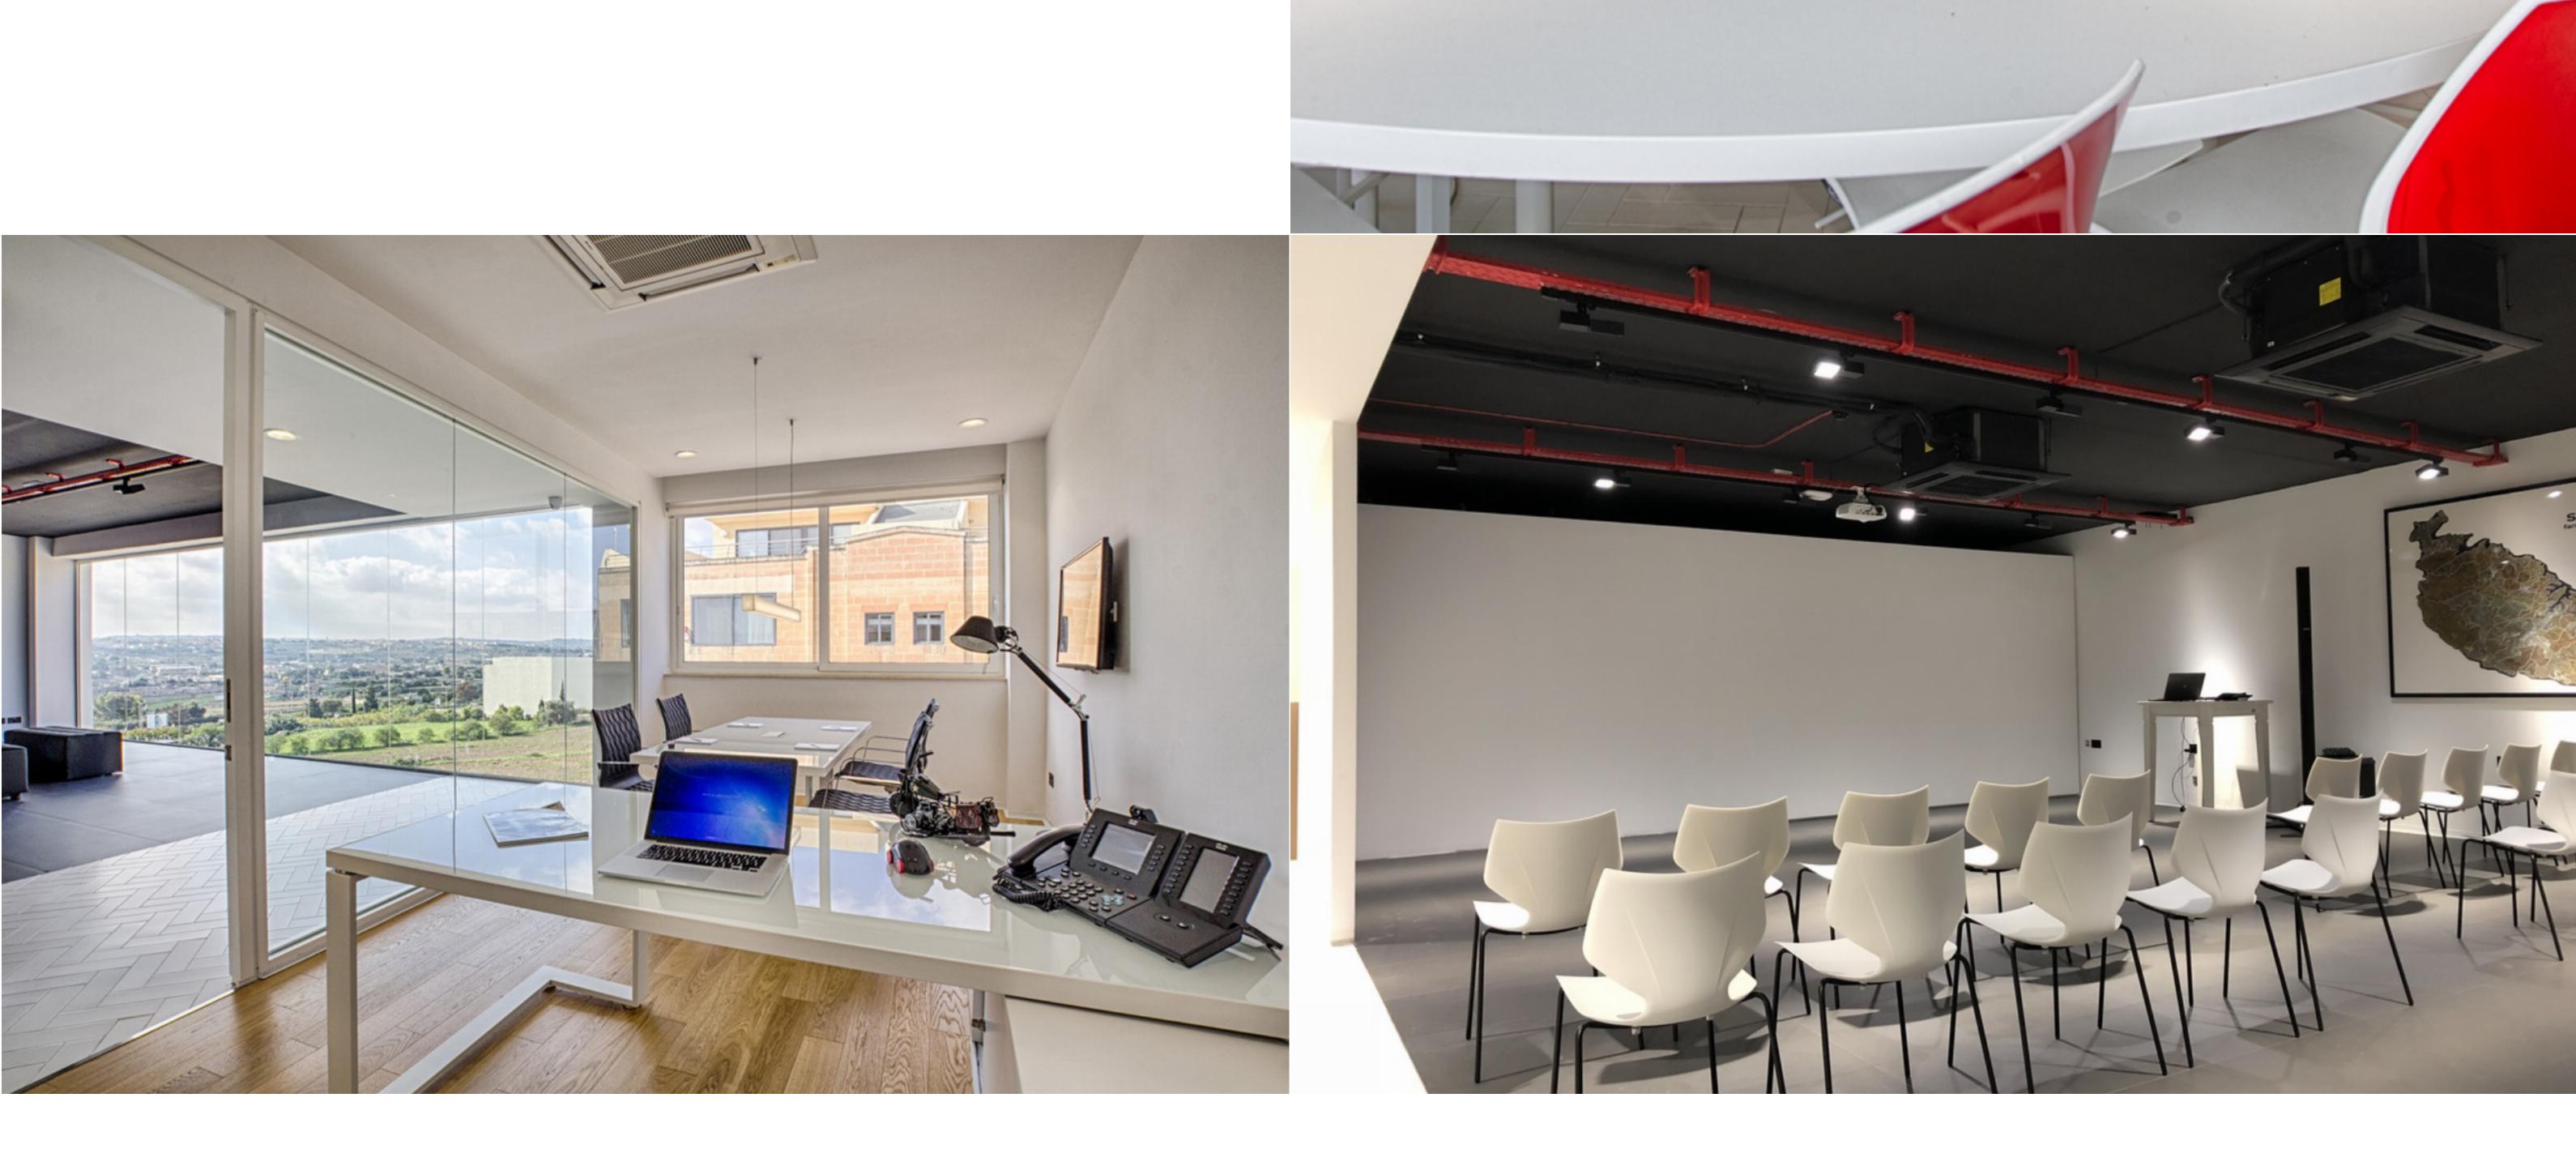

## MRIEHEL, FULLY EQUIPPED OFFICE BLOCK

€ 20,000 Monthly

Very large, huge open plan fully fitted and furnished OFFICES on 4 floors ideal as corporate offices. Definitely a rare opportunity and a rare find as the premises enjoy a lot of exposure therefore more passing trade and brand exposure. Further details on request.