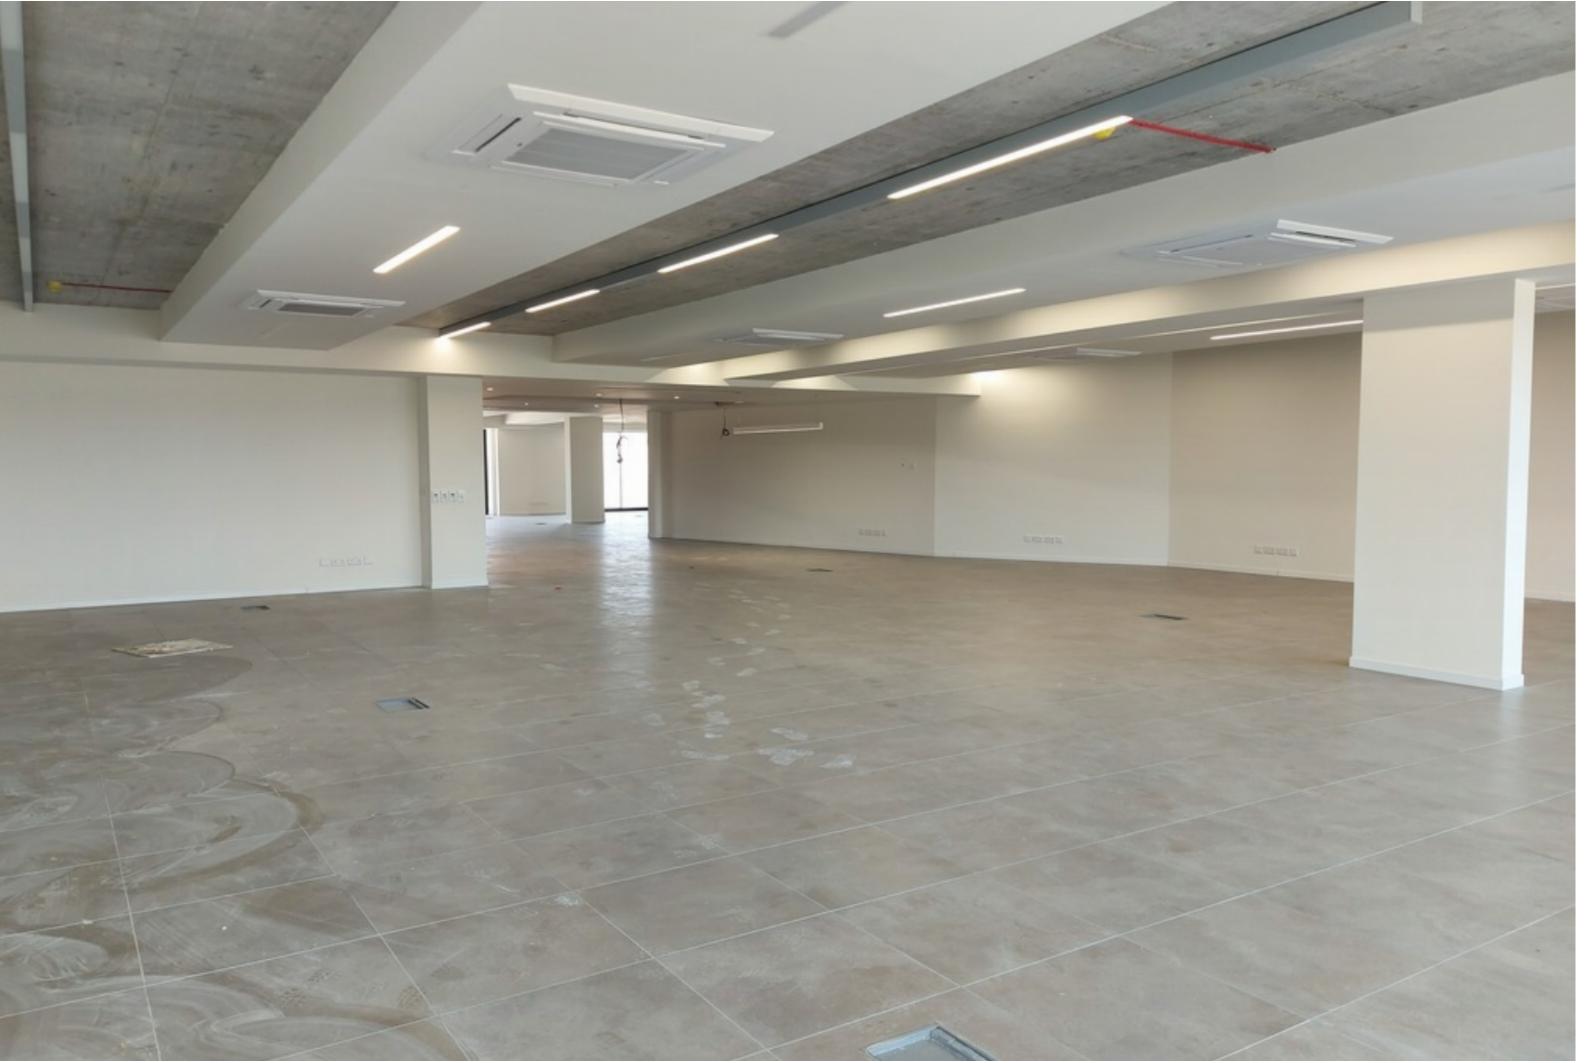

MRIEHEL, FINISHED OFFICE

## € 6,000 Monthly

Bright and spacious open plan OFFICE floor, forming part of a small modern block in the Central Business District, having a floor area of approx 390 sqm being offered with a high standard of finish and enjoying lovely country views through it's wide frontage. Car parking options also available in the immediate vicinity.