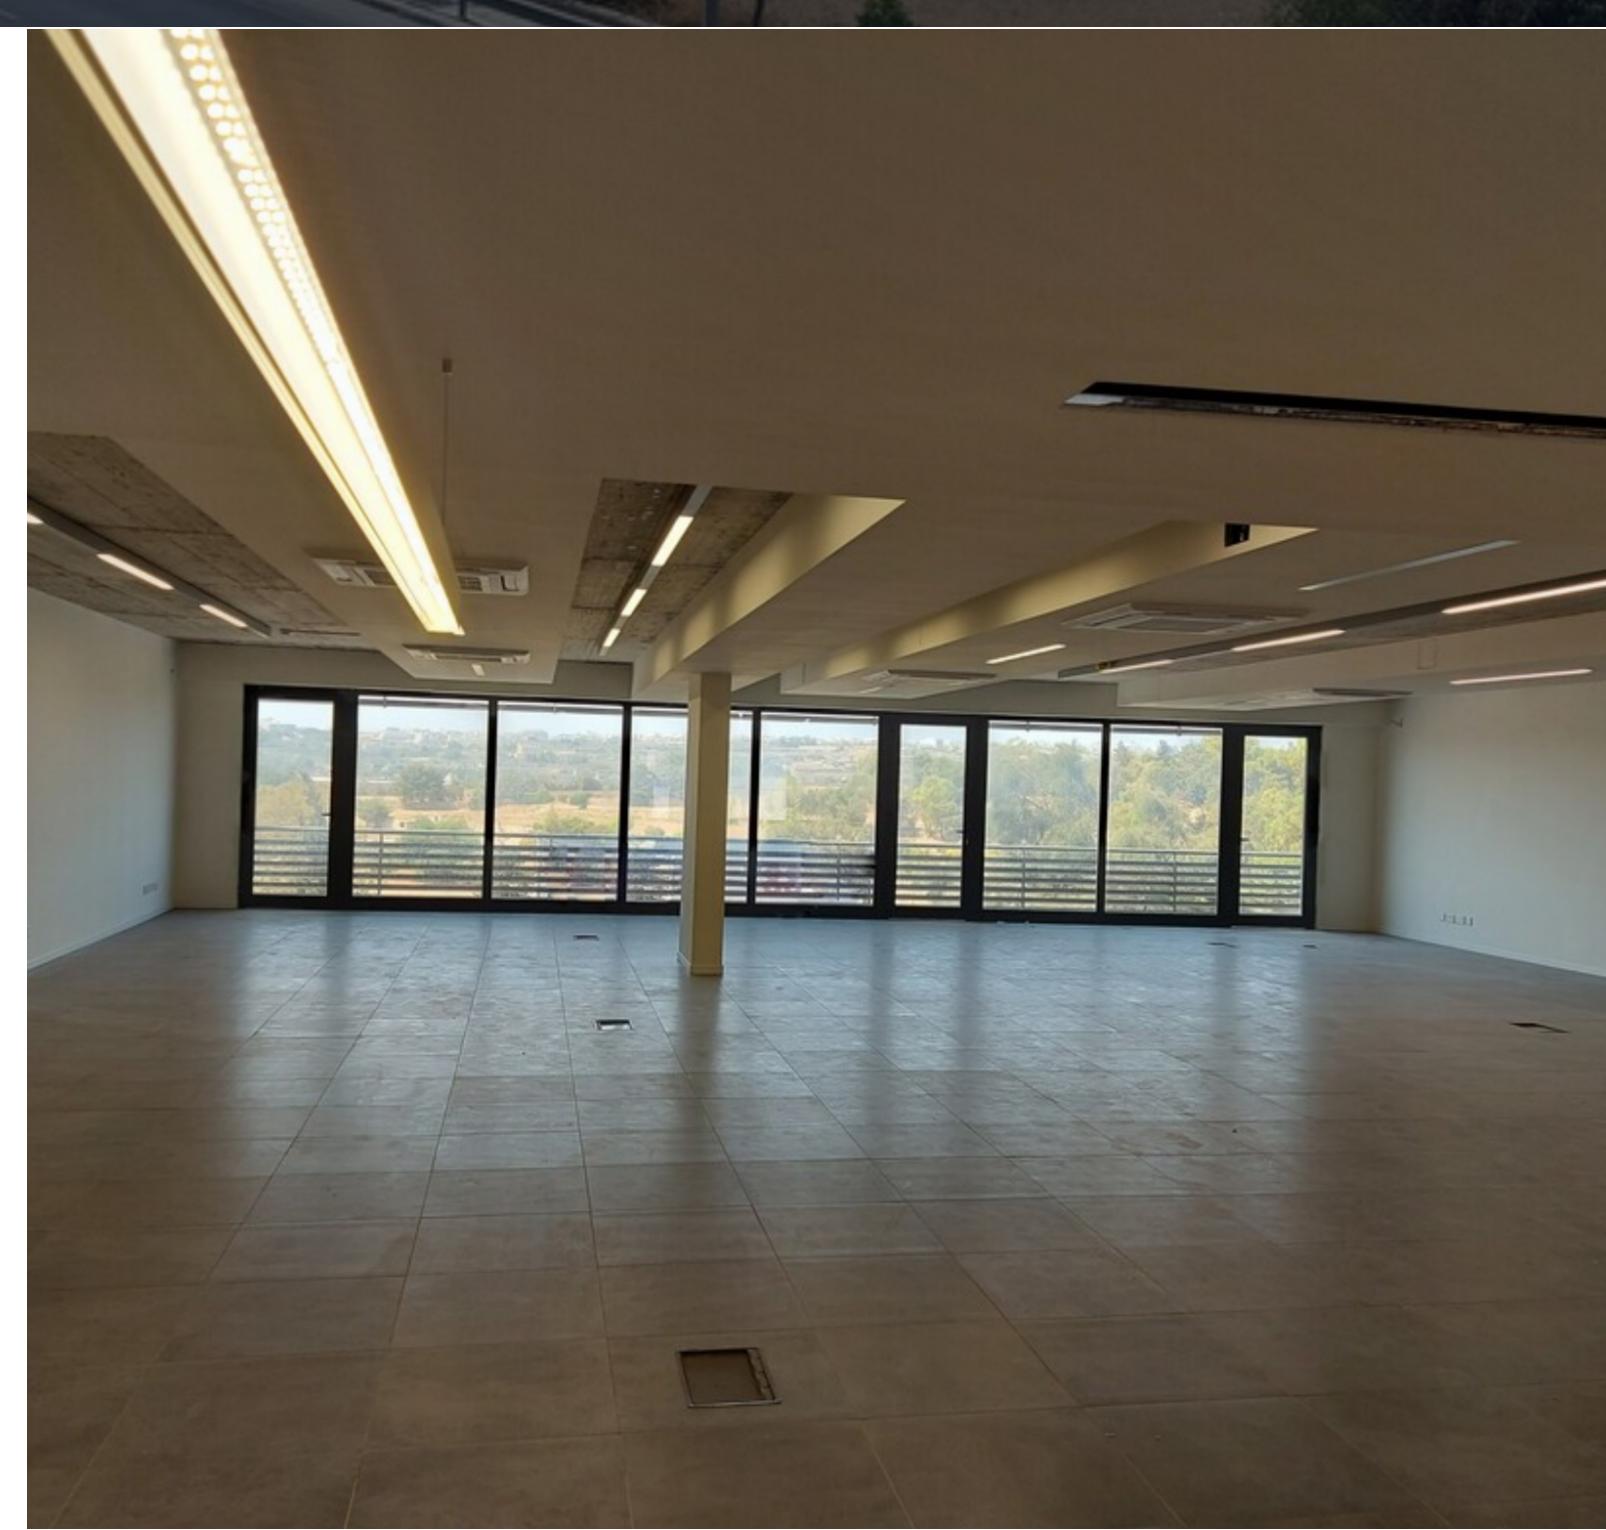

MRIEHEL, FINISHED OFFICE

## € 6,000 Monthly

Bright and spacious open plan OFFICE floor, forming part of a small modern block in the Central Business District, having a floor area of approx 390 sqm being offered with a high standard of finish and enjoying lovely country views through it's wide frontage. Car parking options also available in the immediate vicinity.