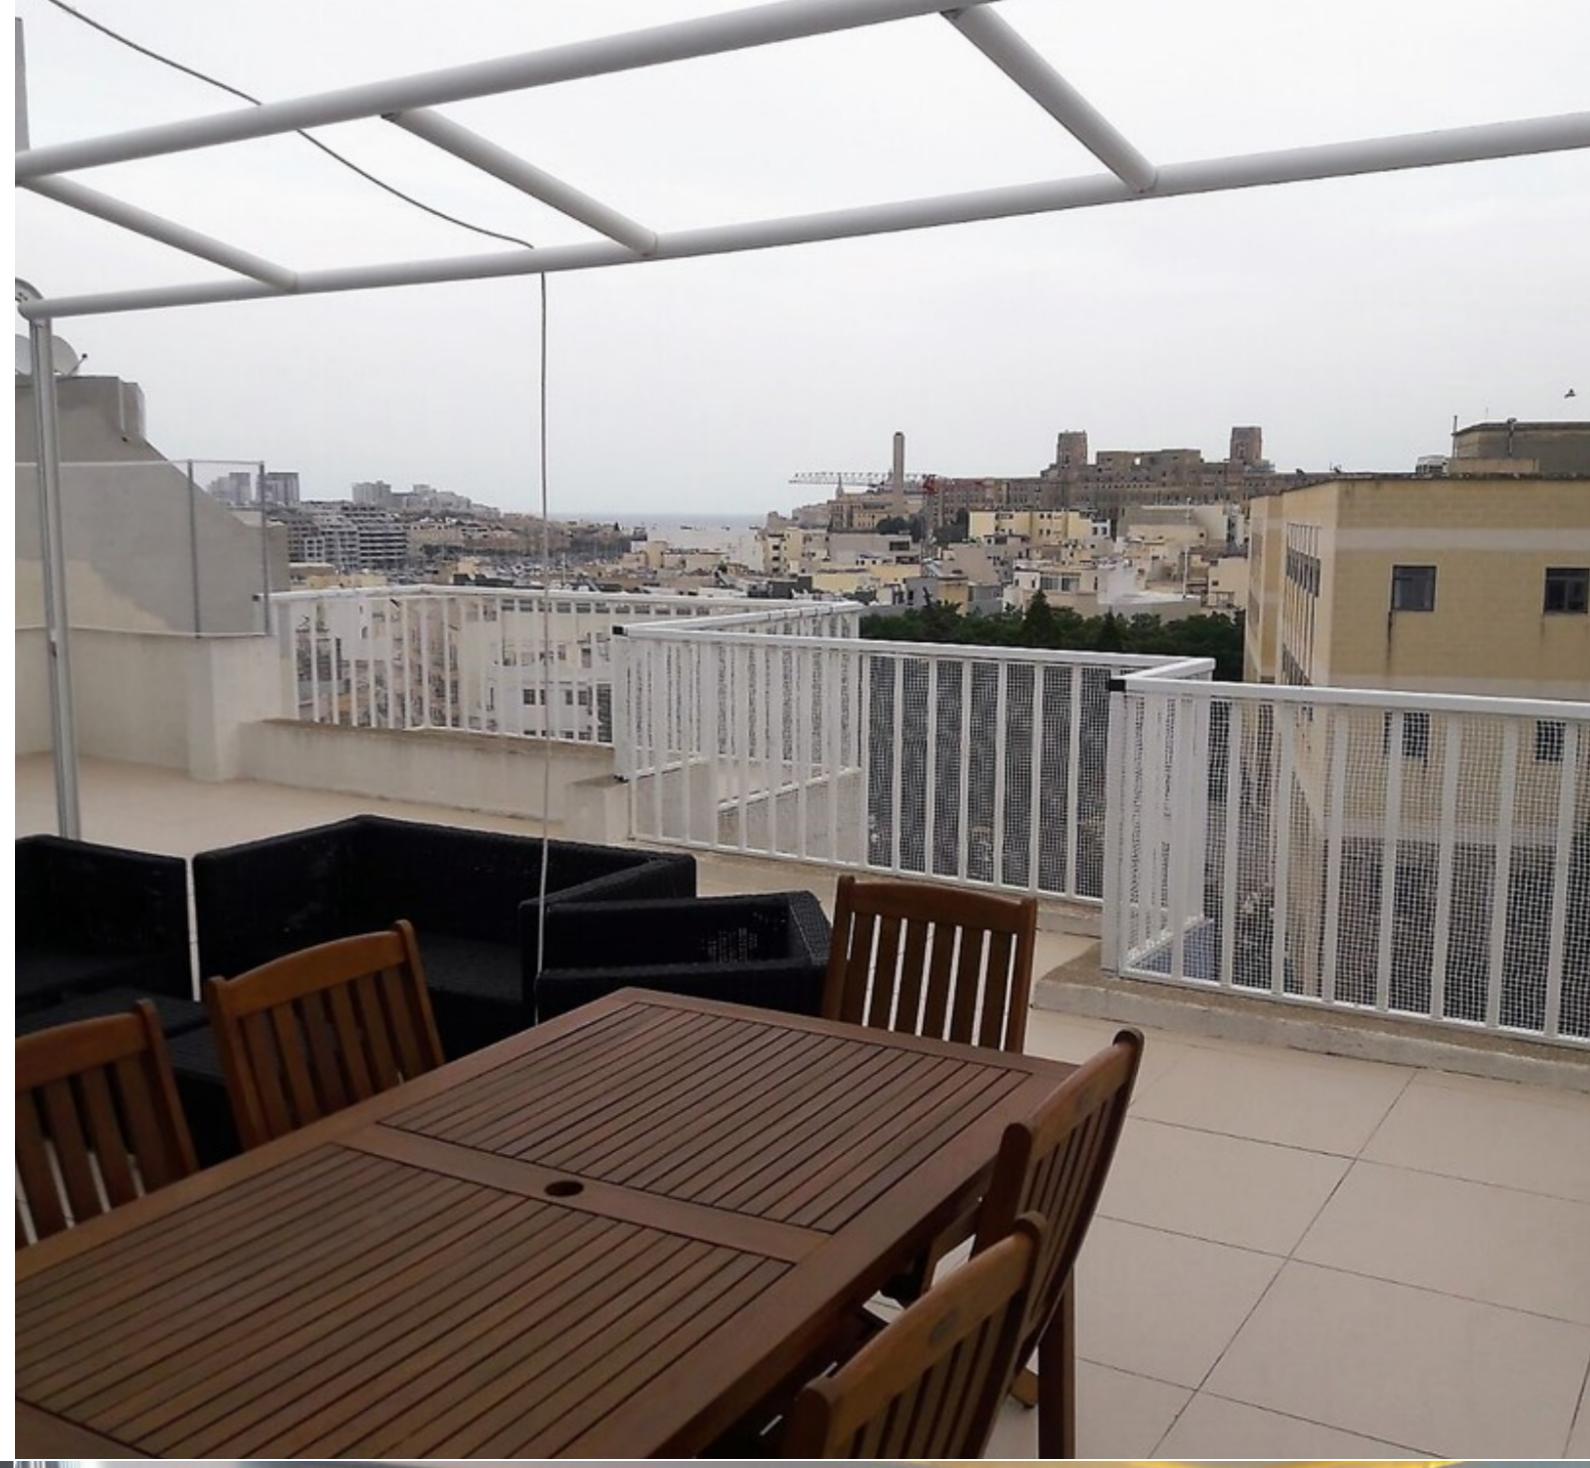

## MSIDA, FURNISHED PENTHOUSE

€ 1,600 Monthly

REF NO: 000724

2 Bedrooms

2 Bathrooms

A highly finished PENTHOUSE in a quiet residential block located close to all amenities. Layout offers an open plan living/kitchen/dining leading onto a large terrace with BBQ ideal for entertaining, 2 bedrooms (main with ensuite) and main bathroom. Property is fully air conditioned.