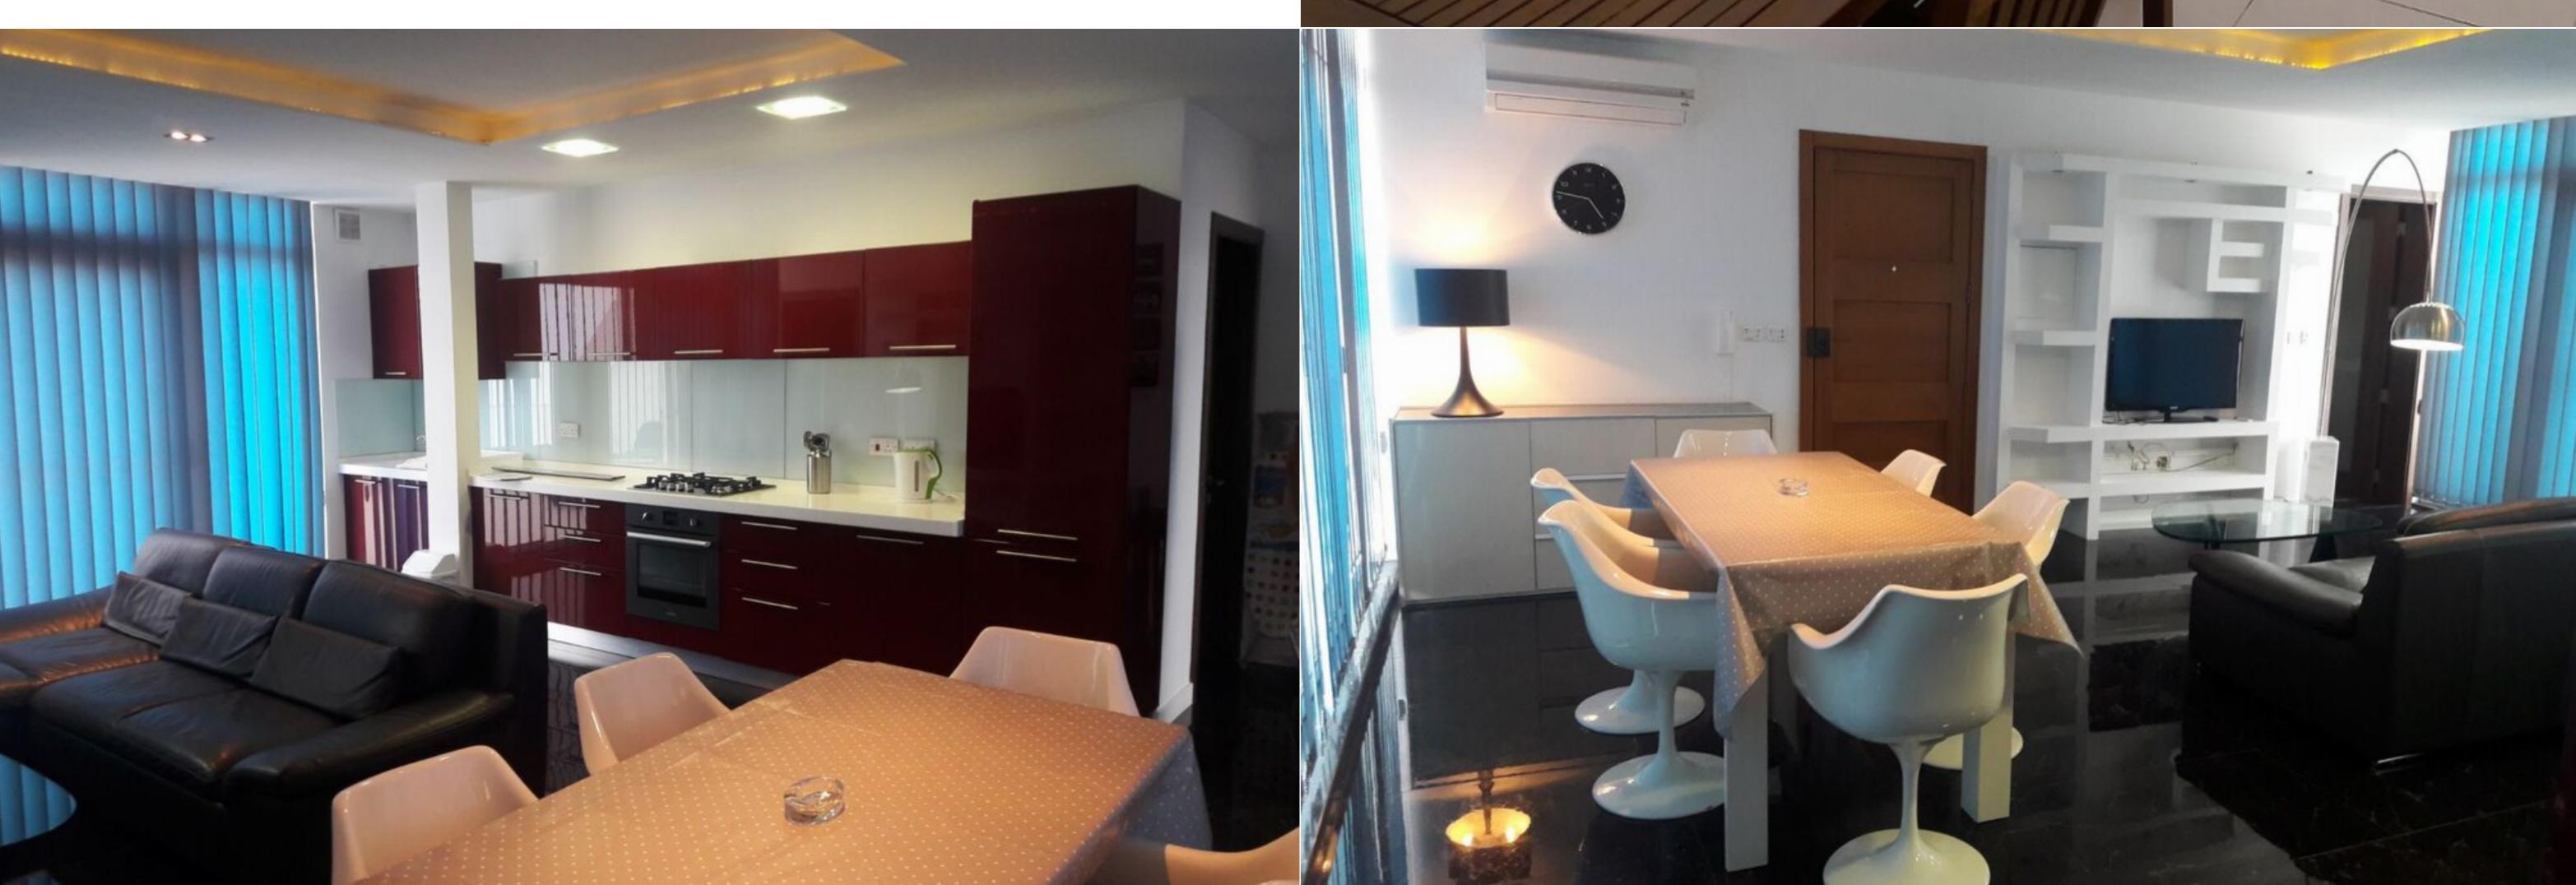

## MSIDA, FURNISHED PENTHOUSE

€ 1,600 Monthly

REF NO: 000724

2 Bedrooms

2 Bathrooms

A highly finished PENTHOUSE in a quiet residential block located close to all amenities. Layout offers an open plan living/kitchen/dining leading onto a large terrace with BBQ ideal for entertaining, 2 bedrooms (main with ensuite) and main bathroom. Property is fully air conditioned.