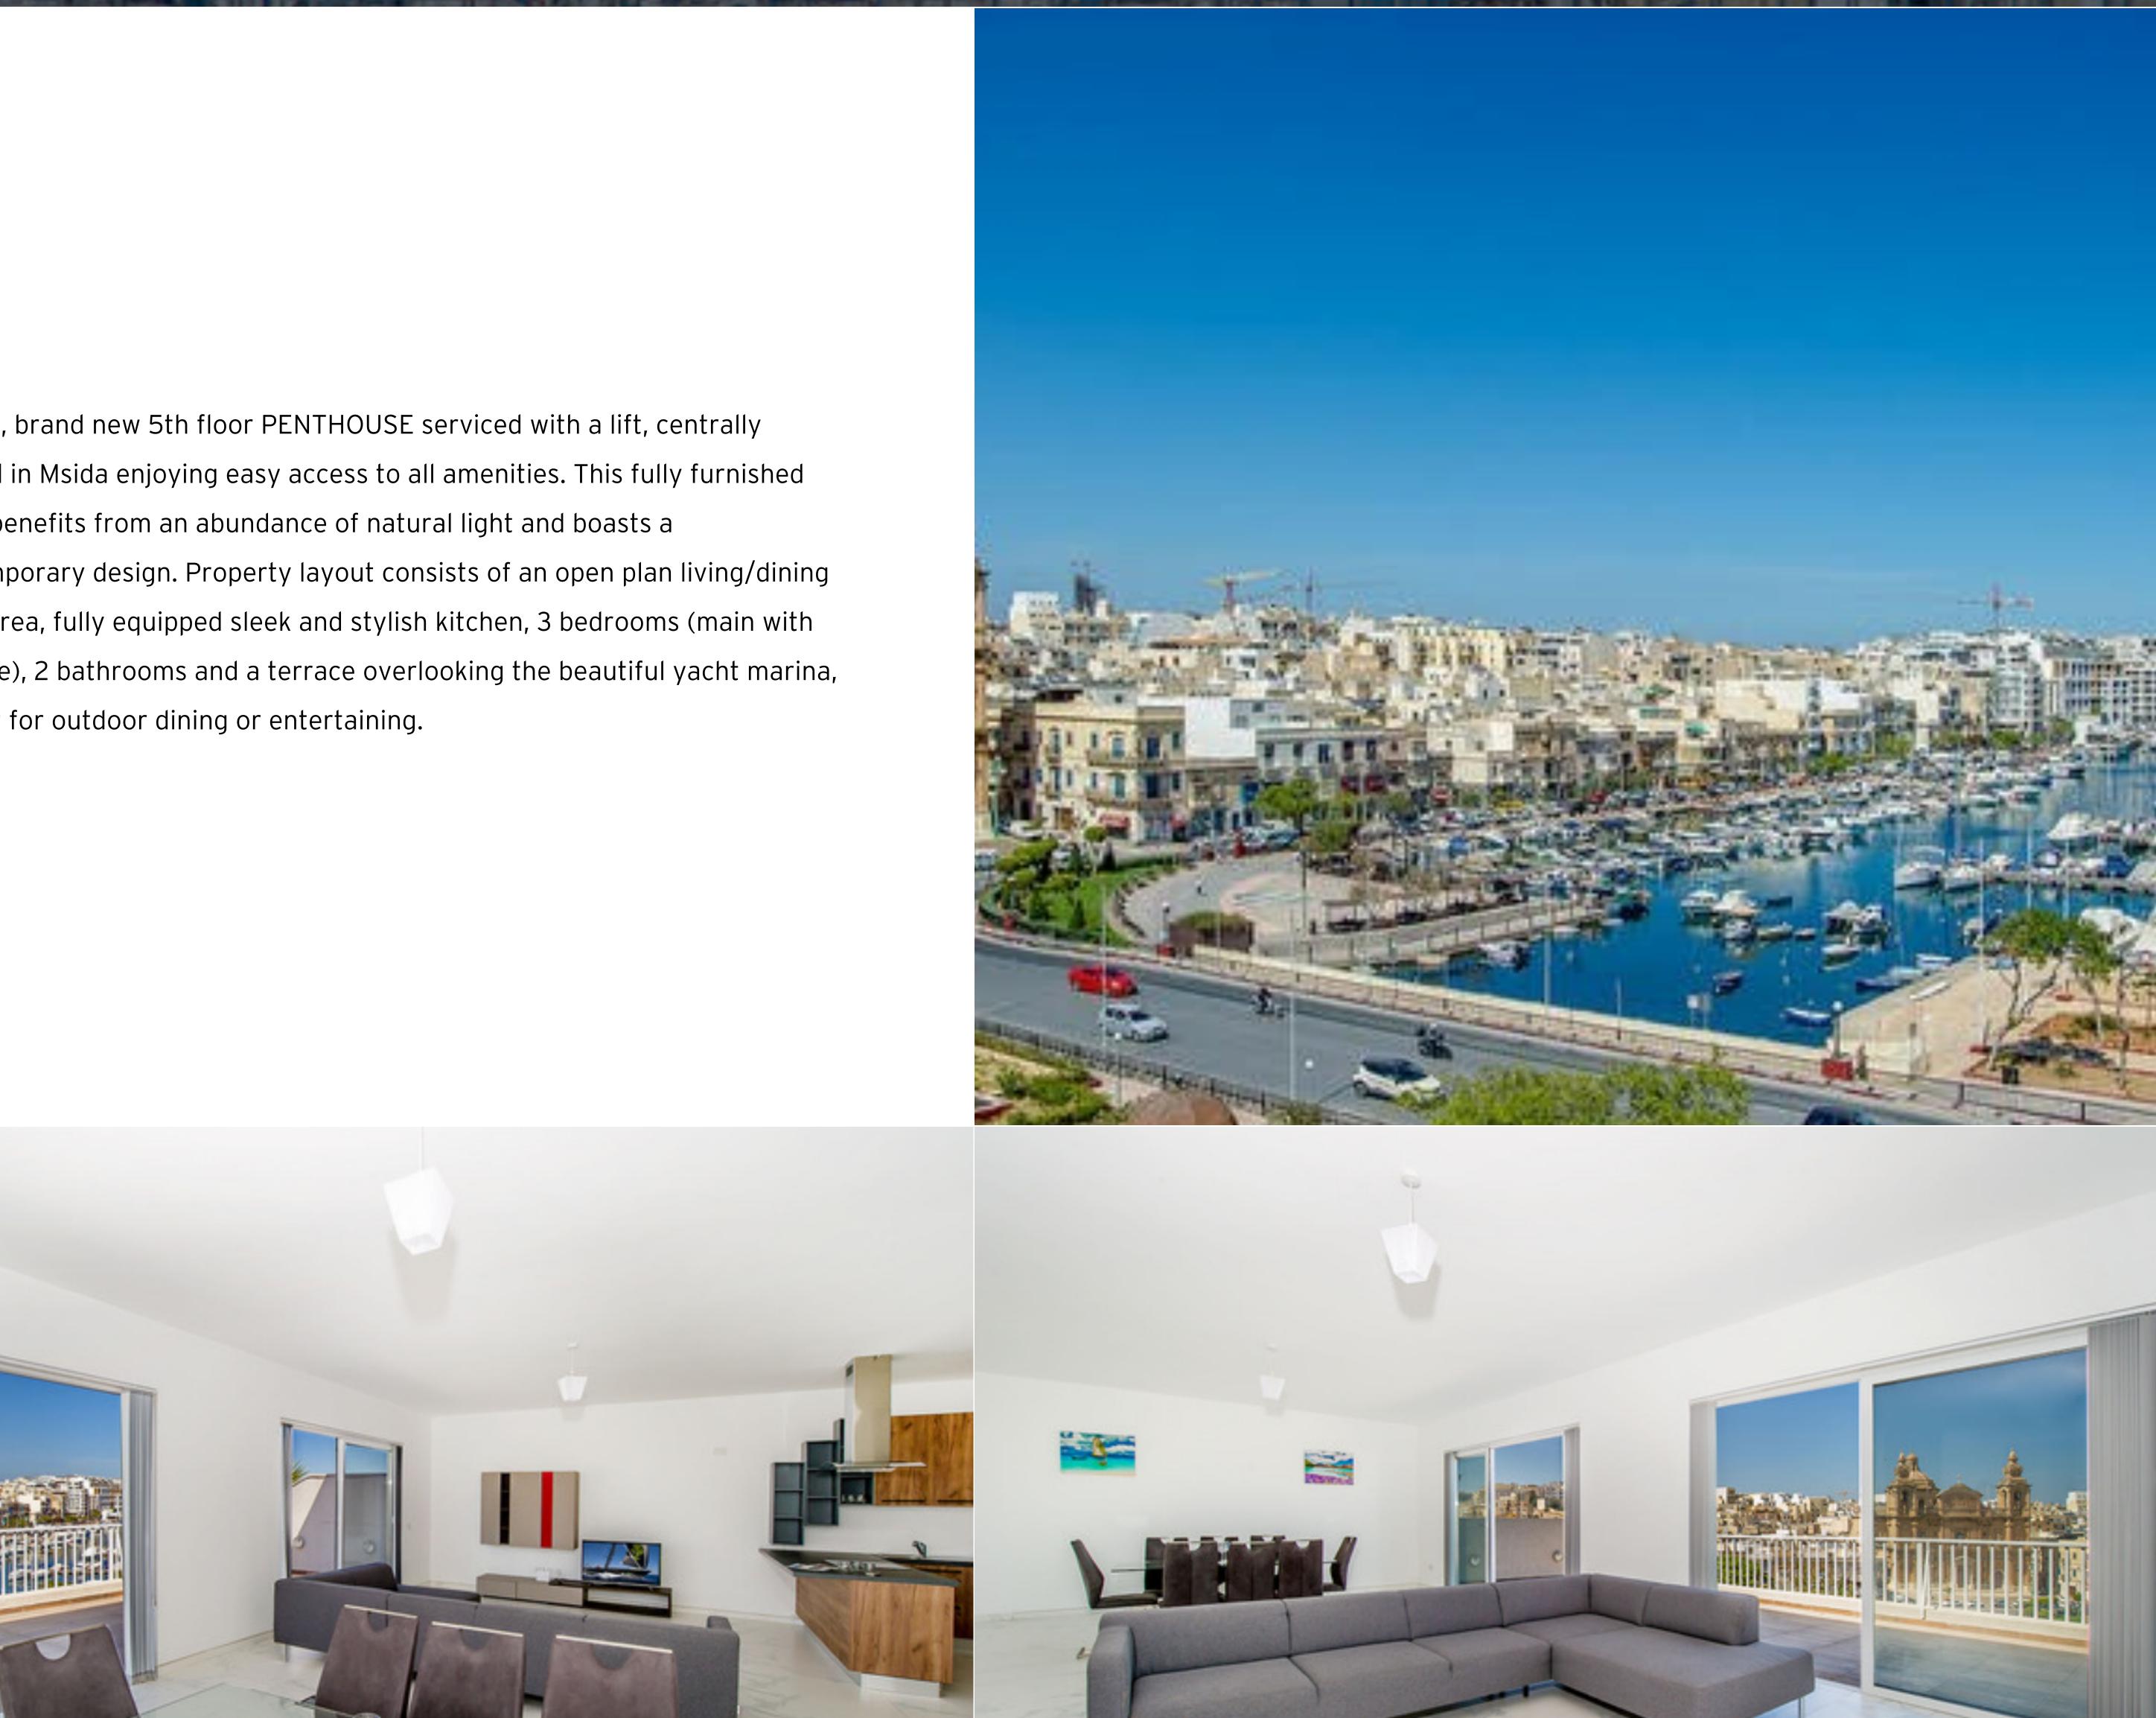

## MSIDA, FINISHED PENTHOUSE

## € 2,500 Monthly

A large, brand new 5th floor PENTHOUSE serviced with a lift, centrally located in Msida enjoying easy access to all amenities. This fully furnished home benefits from an abundance of natural light and boasts a contemporary design. Property layout consists of an open plan living/dining room area, fully equipped sleek and stylish kitchen, 3 bedrooms (main with en-suite), 2 bathrooms and a terrace overlooking the beautiful yacht marina, perfect for outdoor dining or entertaining.