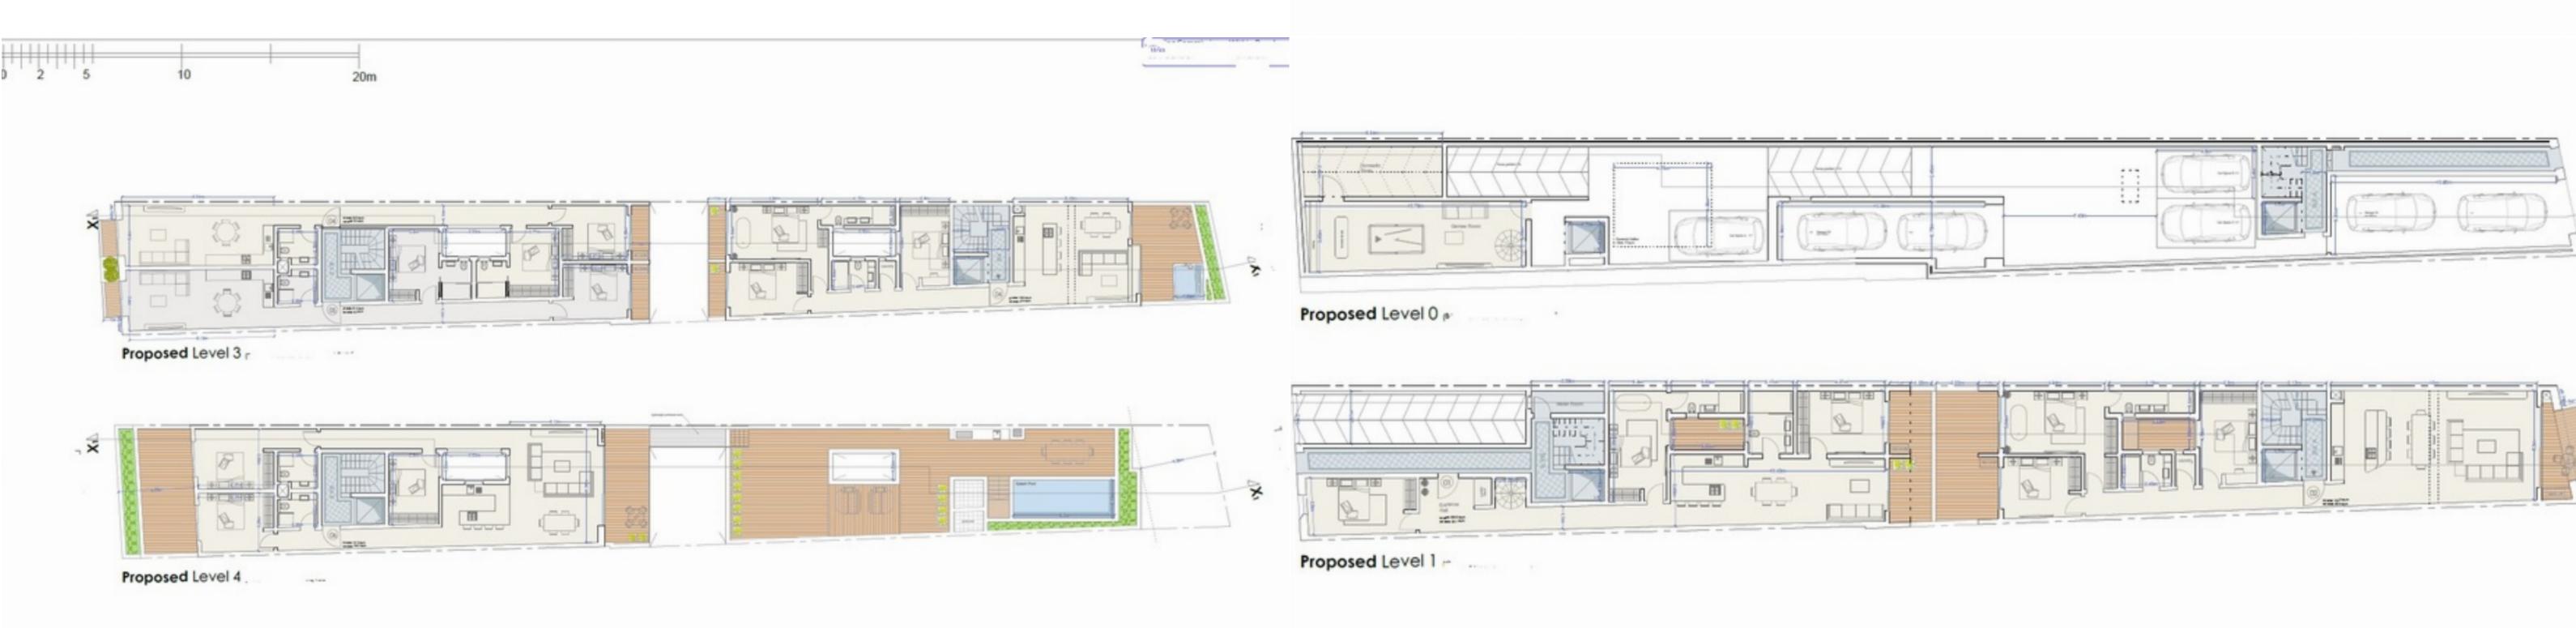

**Proposed** Elevation B 4 Area (sq mtrs): 334.80

A 3 bedroom PENTHOUSE forming part of a new smart block, situated in a very tranquil area in Nadur, minutes away from the lovely beaches of San Blas and Dahlet Qorrot. Spacious accommodation comprises a large open plan living/kitchen/dining overlooking a terrace that leads to a spacious deck area with splash pool ideal for outdoor dining and entertaining, 3 bedrooms (main with en-suite), main bathroom and a large front terrace. Property is being sold in shell form with an expected completion date December 2022. Optional garages/car spaces available.