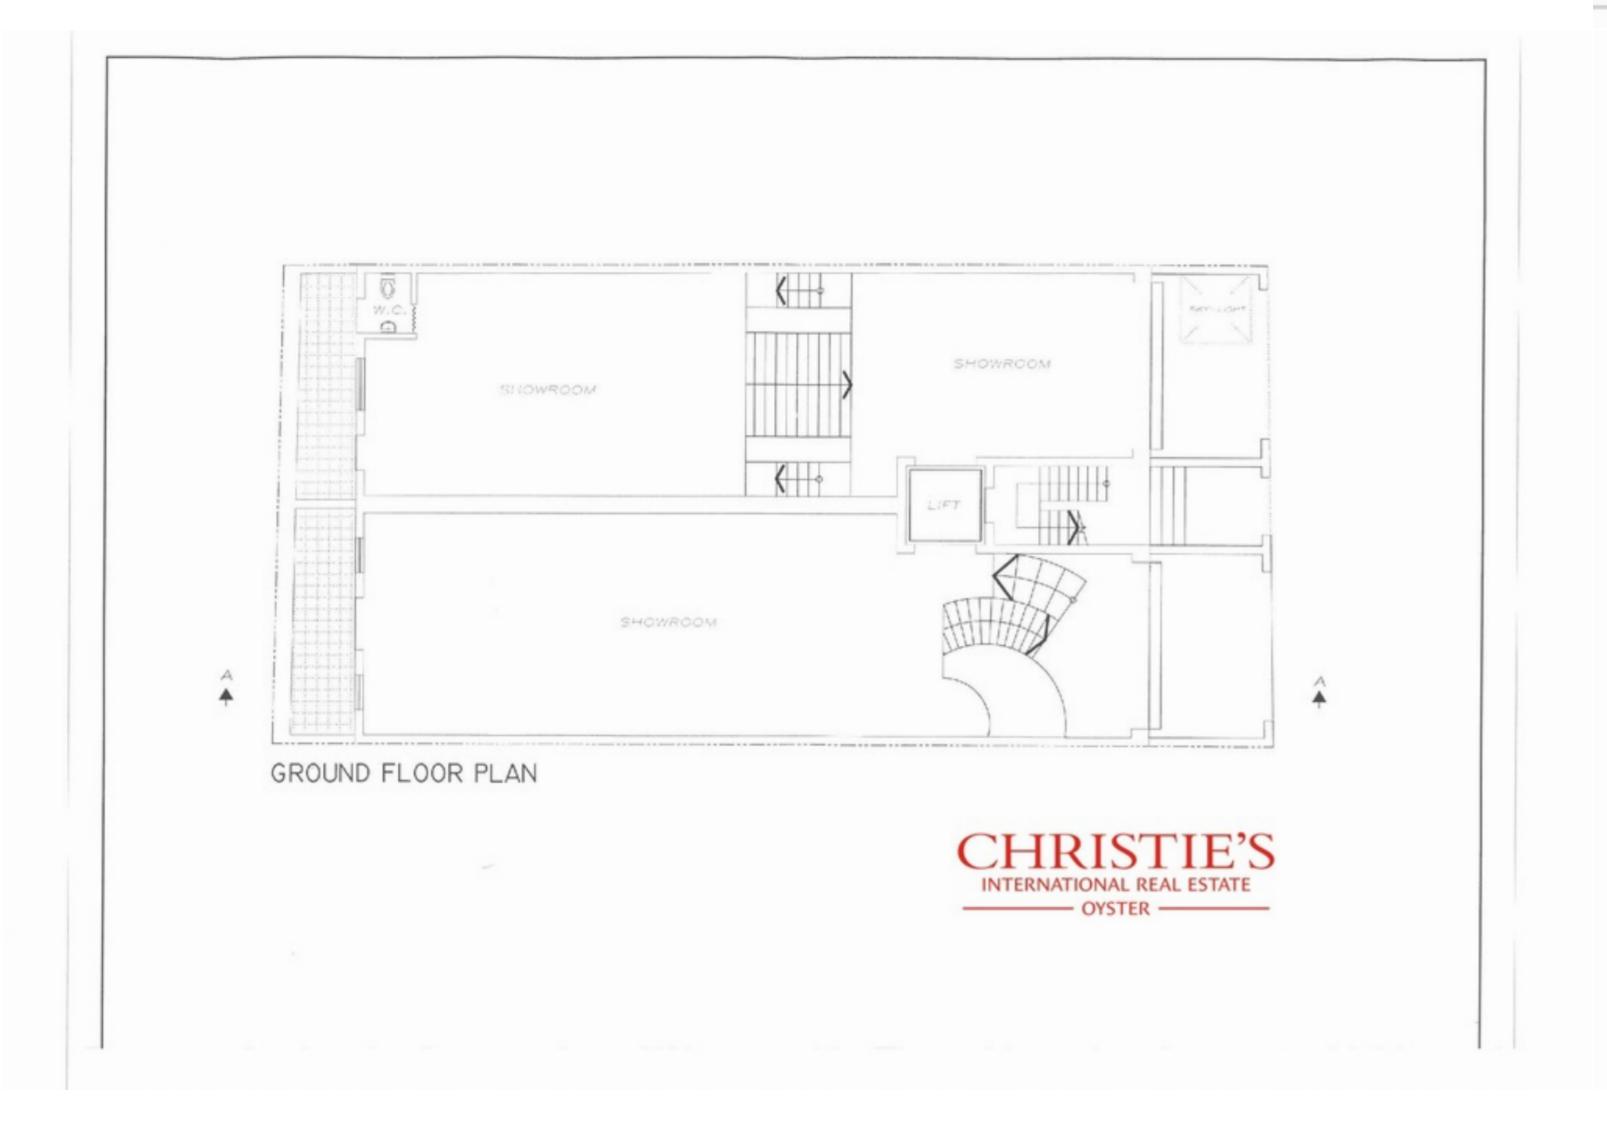

This commercial showroom located in the vibrant heart of Naxxar's bustling district. Boasting a spacious 125-square-meter ground floor and three additional levels (-1, -2, -3), each spanning 130 square meters, this property offers ample room for showcasing your business. Access is facilitated by a passenger lift, goods lift, and stairs, ensuring effortless movement throughout. Positioned in a strategic location, this showroom guarantees maximum visibility, presenting an ideal setting to promote your products or services effectively. With its adaptable layout and prestigious address, seize the opportunity to elevate your brand presence in this dynamic commercial hub and leave a lasting impression on your target audience.