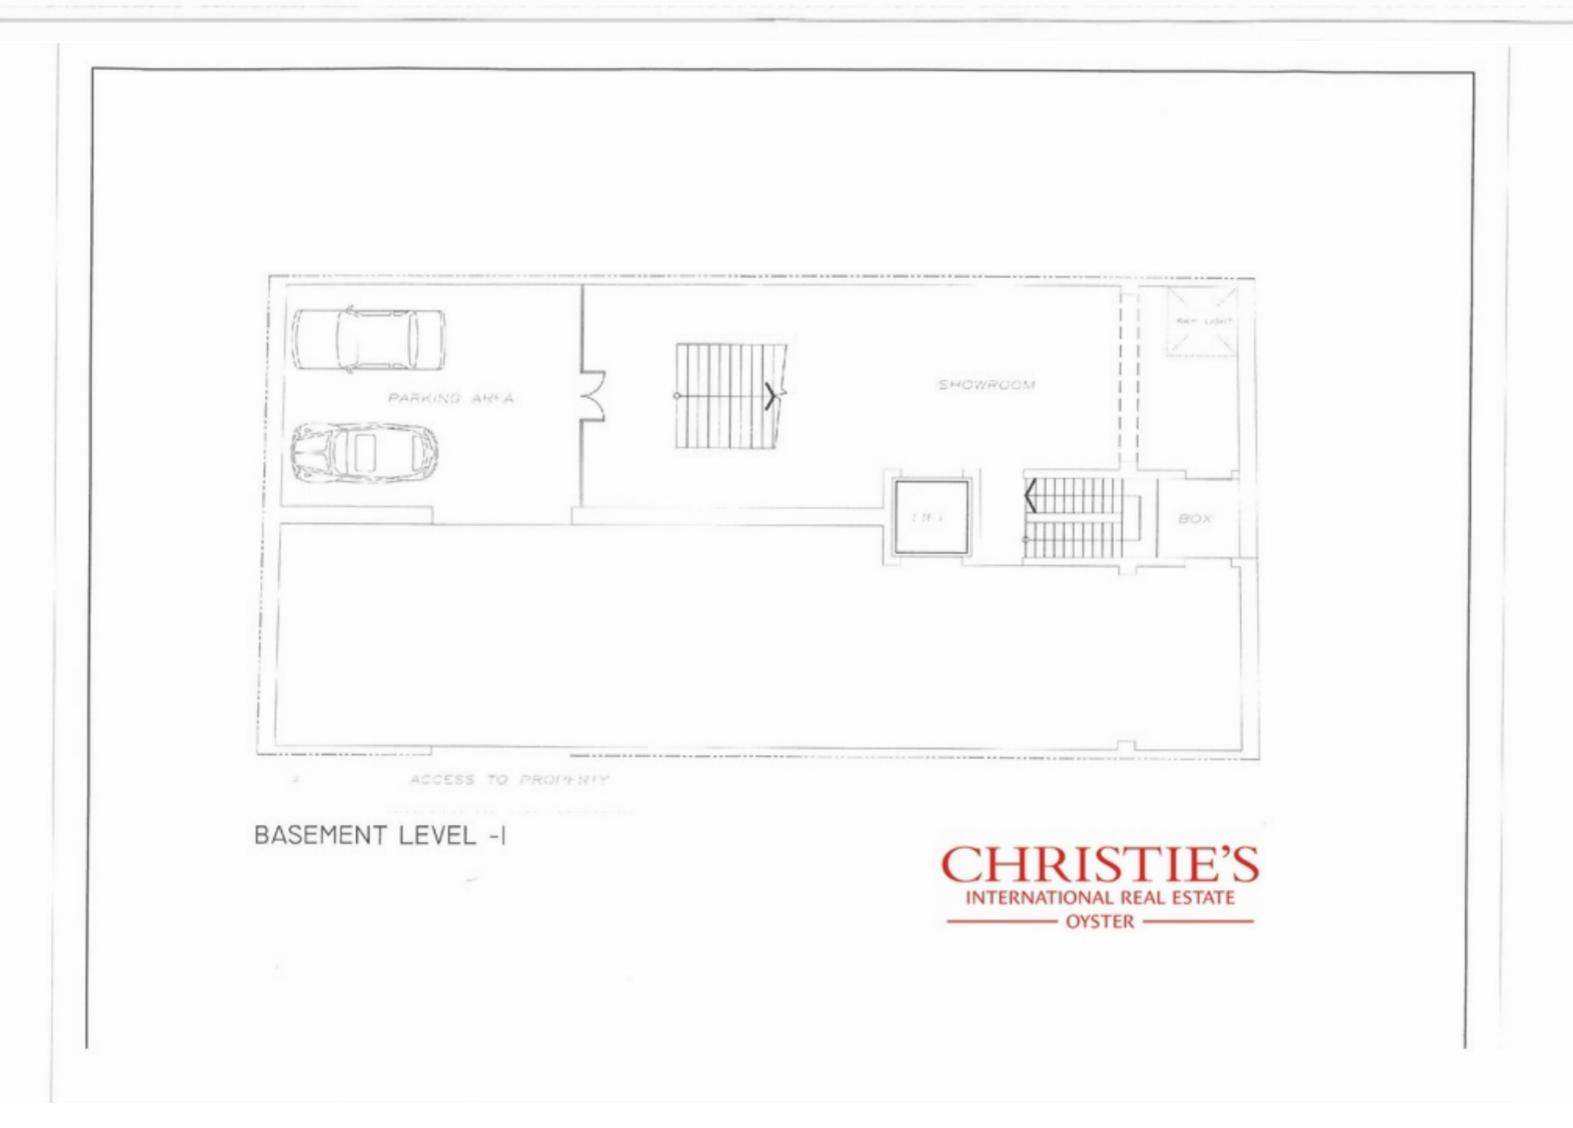

This commercial showroom located in the vibrant heart of Naxxar's bustling district. Boasting a spacious 125-square-meter ground floor and three additional levels (-1, -2, -3), each spanning 130 square meters, this property offers ample room for showcasing your business. Access is facilitated by a passenger lift, goods lift, and stairs, ensuring effortless movement throughout. Positioned in a strategic location, this showroom guarantees maximum visibility, presenting an ideal setting to promote your products or services effectively. With its adaptable layout and prestigious address, seize the opportunity to elevate your brand presence in this dynamic commercial hub and leave a lasting impression on your target audience.