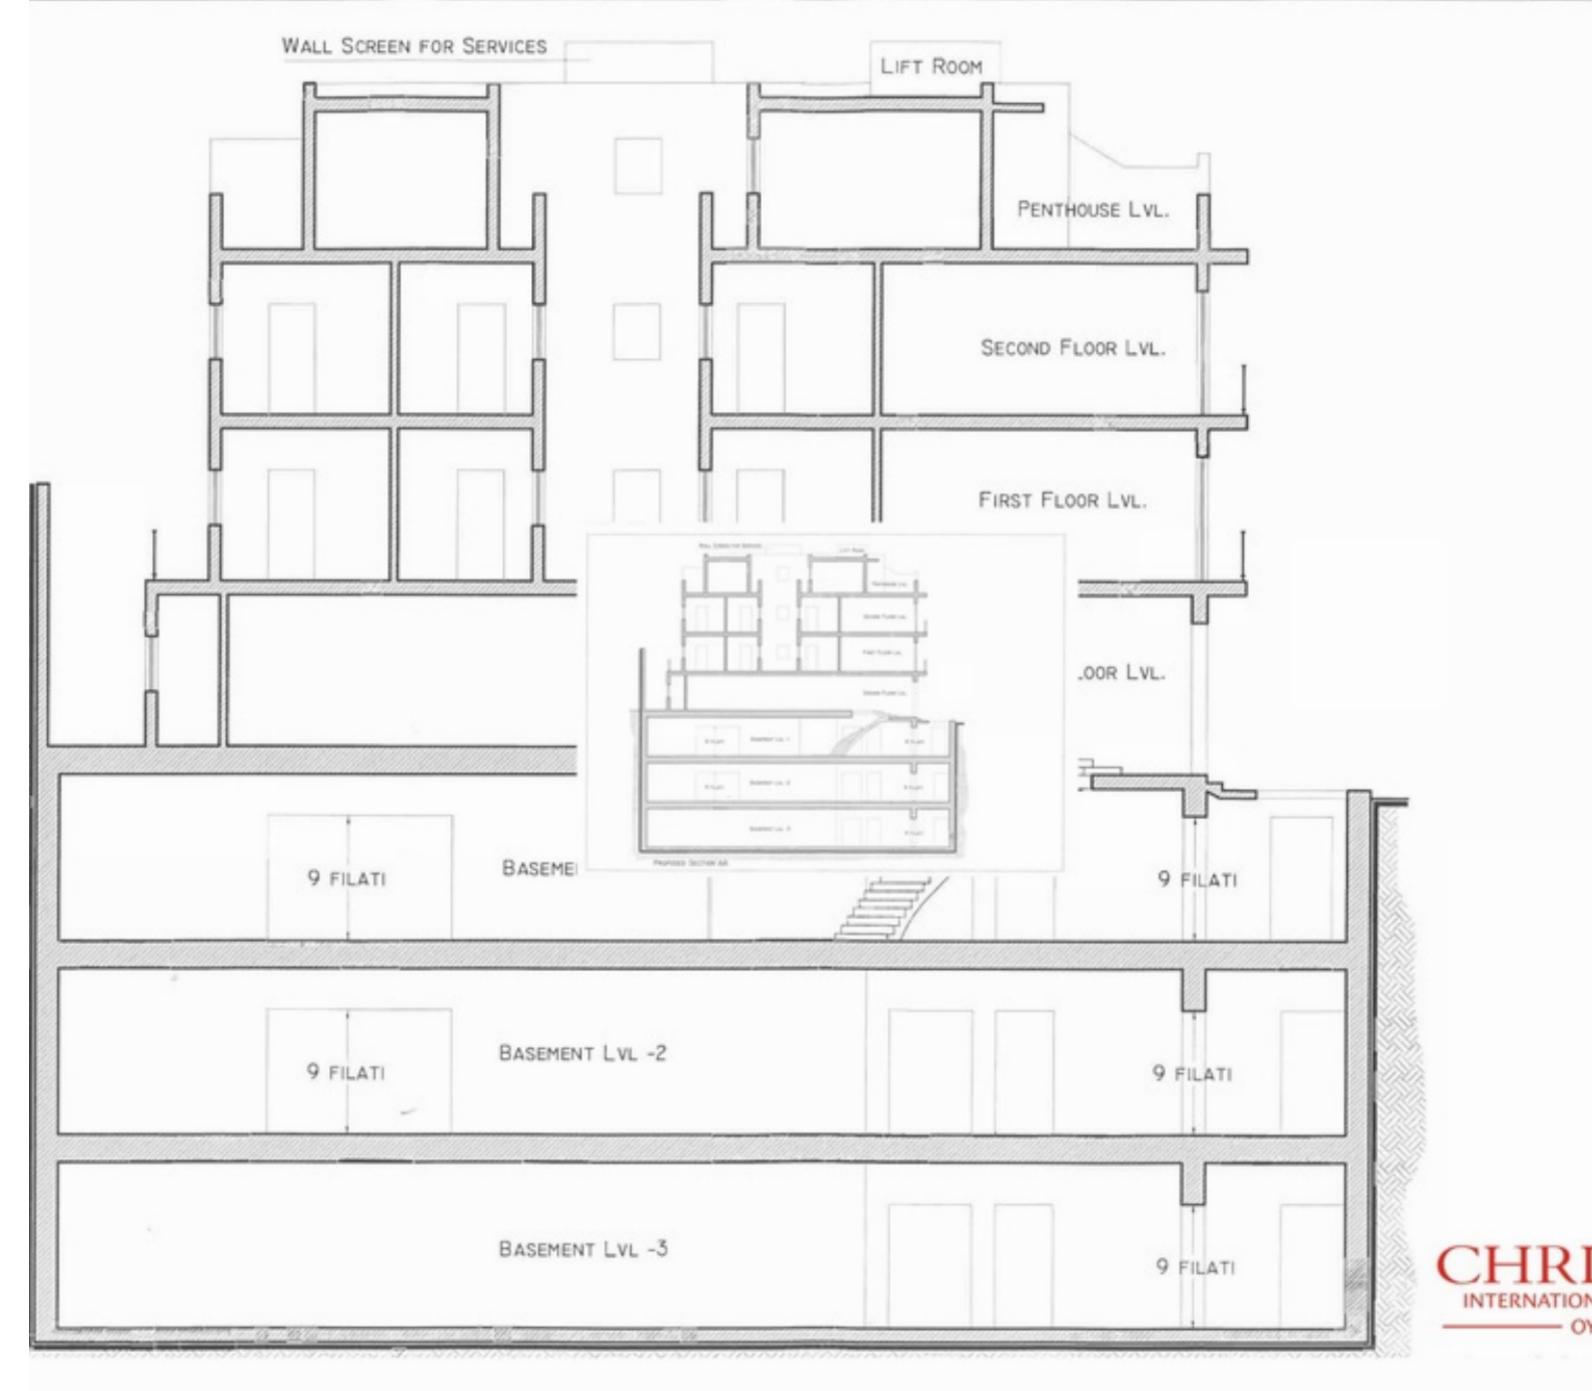

This commercial showroom located in the vibrant heart of Naxxar's bustling district. Boasting a spacious 125-square-meter ground floor and three additional levels (-1, -2, -3), each spanning 130 square meters, this property offers ample room for showcasing your business. Access is facilitated by a passenger lift, goods lift, and stairs, ensuring effortless movement throughout. Positioned in a strategic location, this showroom guarantees maximum visibility, presenting an ideal setting to promote your products or services effectively. With its adaptable layout and prestigious address, seize the opportunity to elevate your brand presence in this dynamic commercial hub and leave a lasting impression on your target audience.